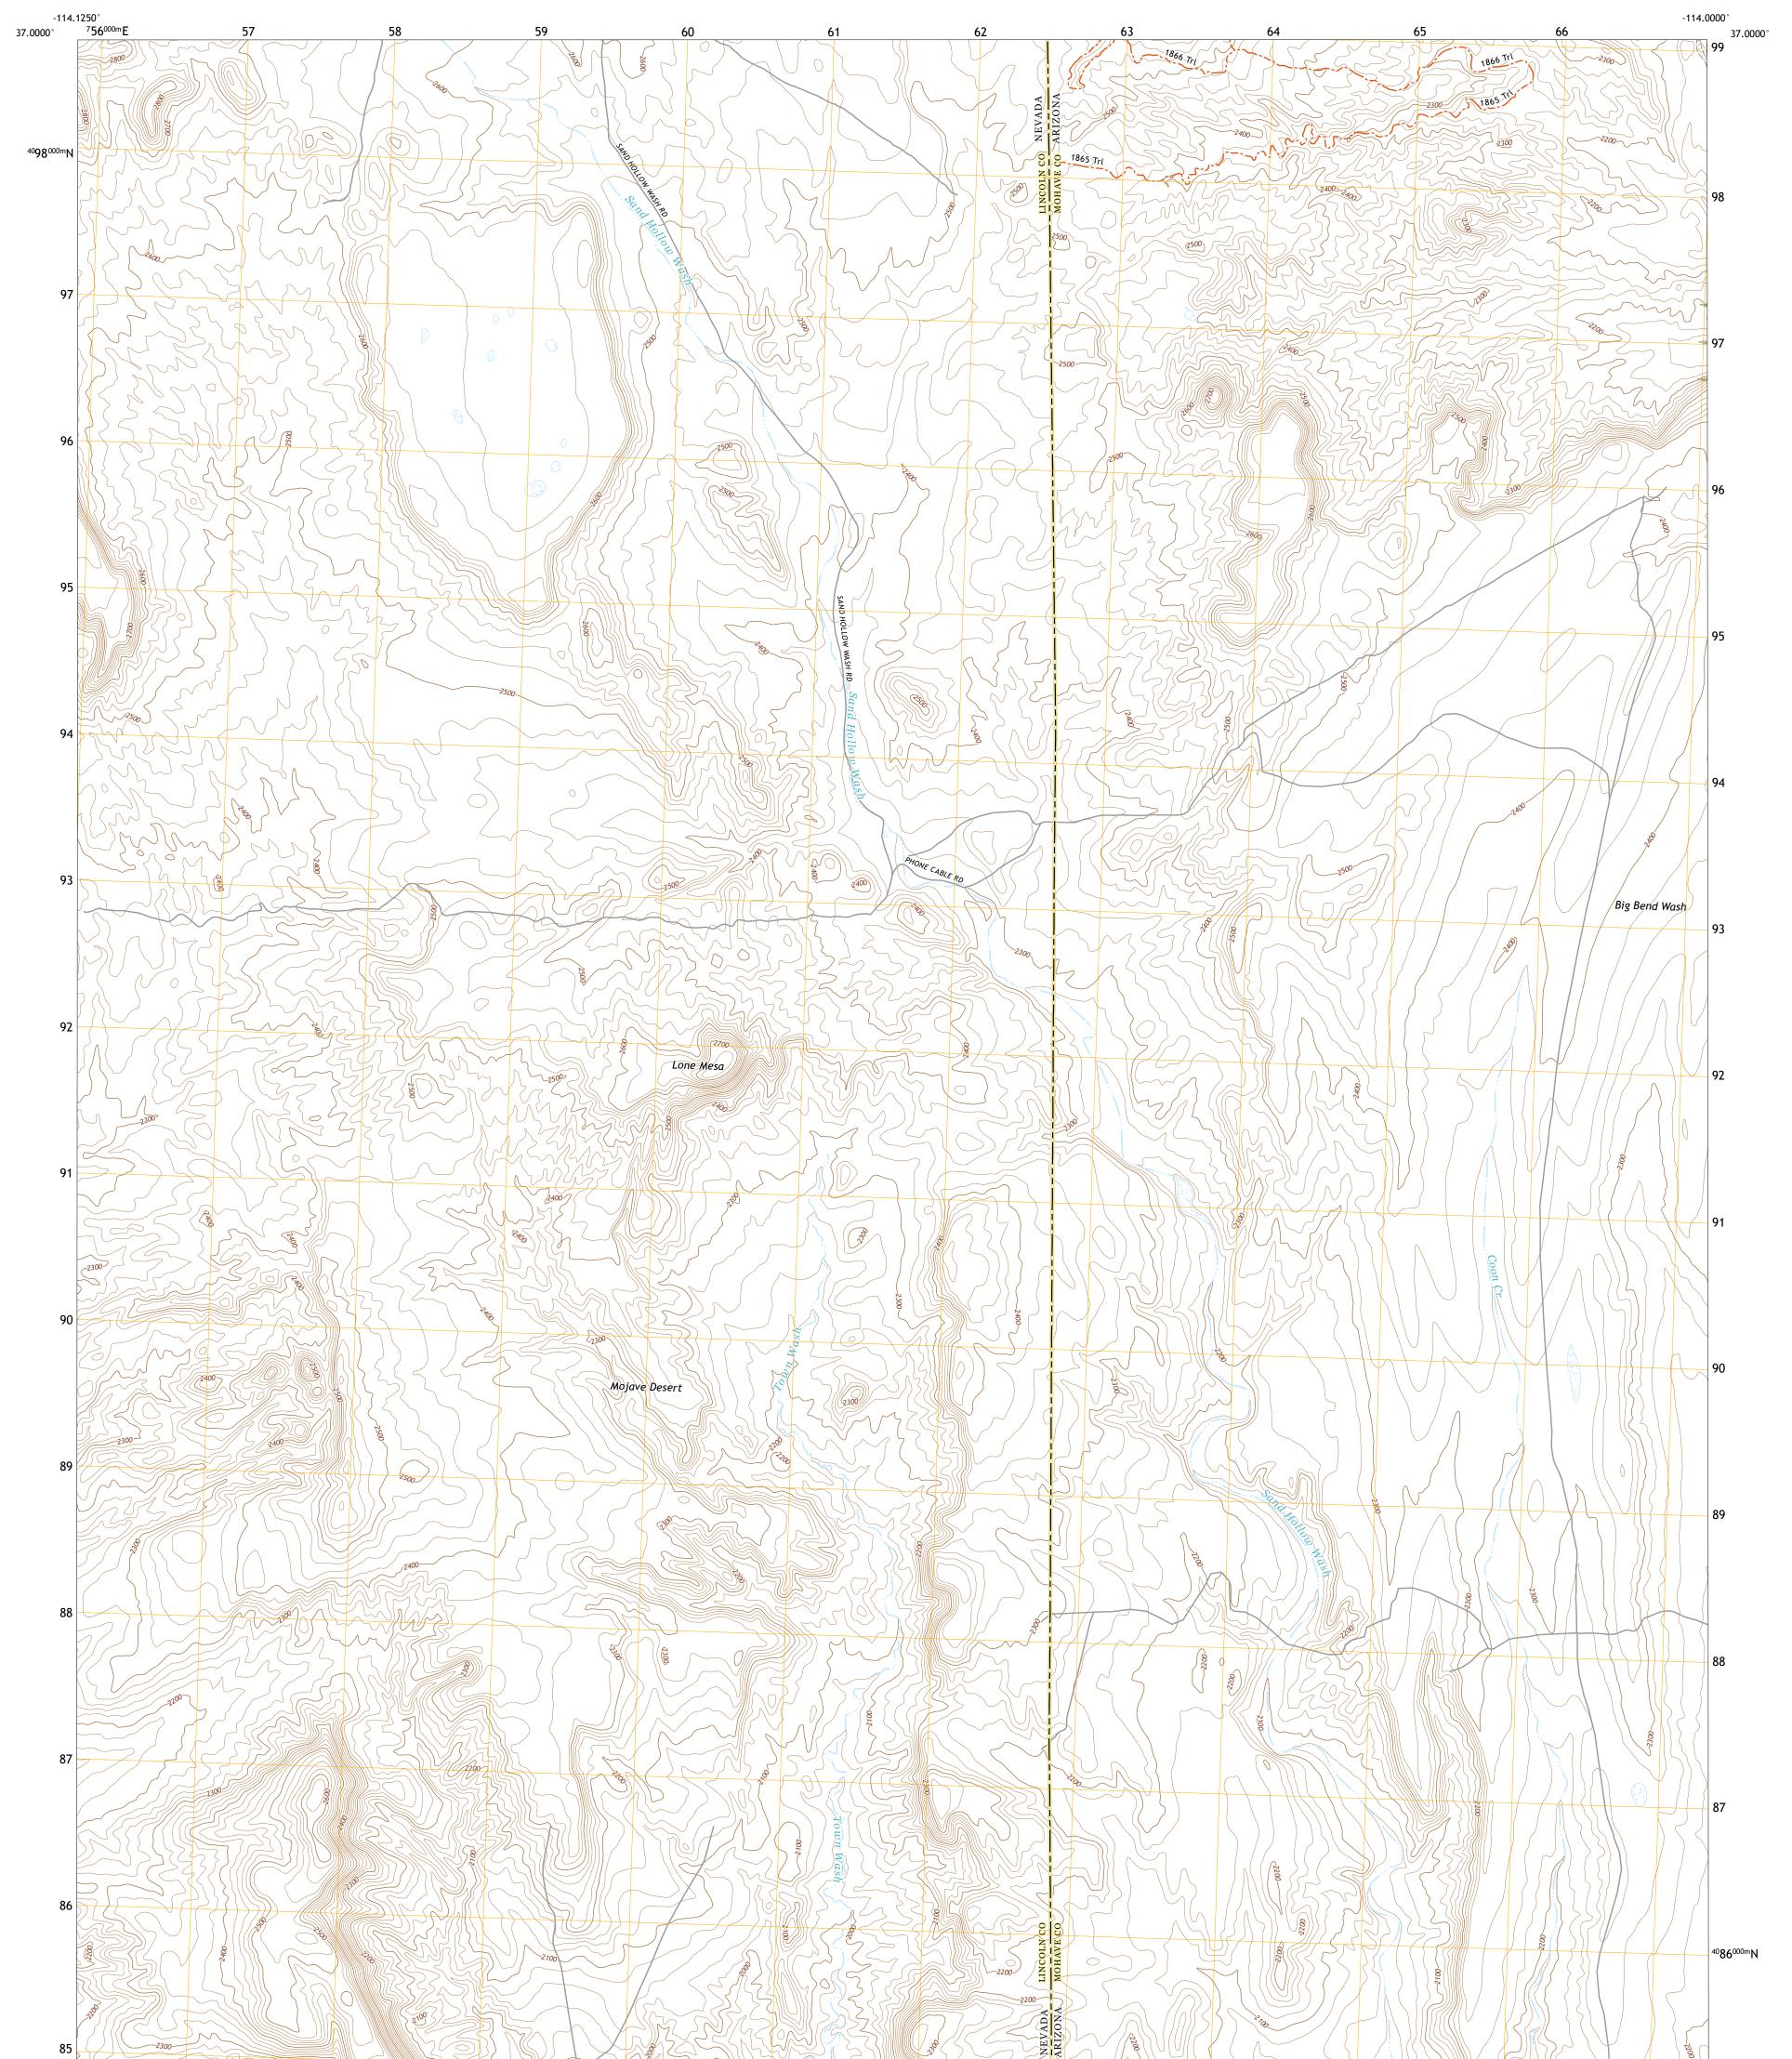

## U.S. DEPARTMENT OF THE INTERIOR U.S. GEOLOGICAL SURVEY

MESQUITE NE QUADRANGLE NEVADA - ARIZONA 7.5-MINUTE SERIES

Produced by the United States Geological Survey North American Datum of 1983 (NAD83) World Geodetic System of 1984 (WGS84). Projection and 1 000-meter grid:Universal Transverse Mercator, Zone 11S This map is not a legal document. Boundaries may be generalized for this map scale. Private lands within government reservations may not be shown. Obtain permission before entering private lands.