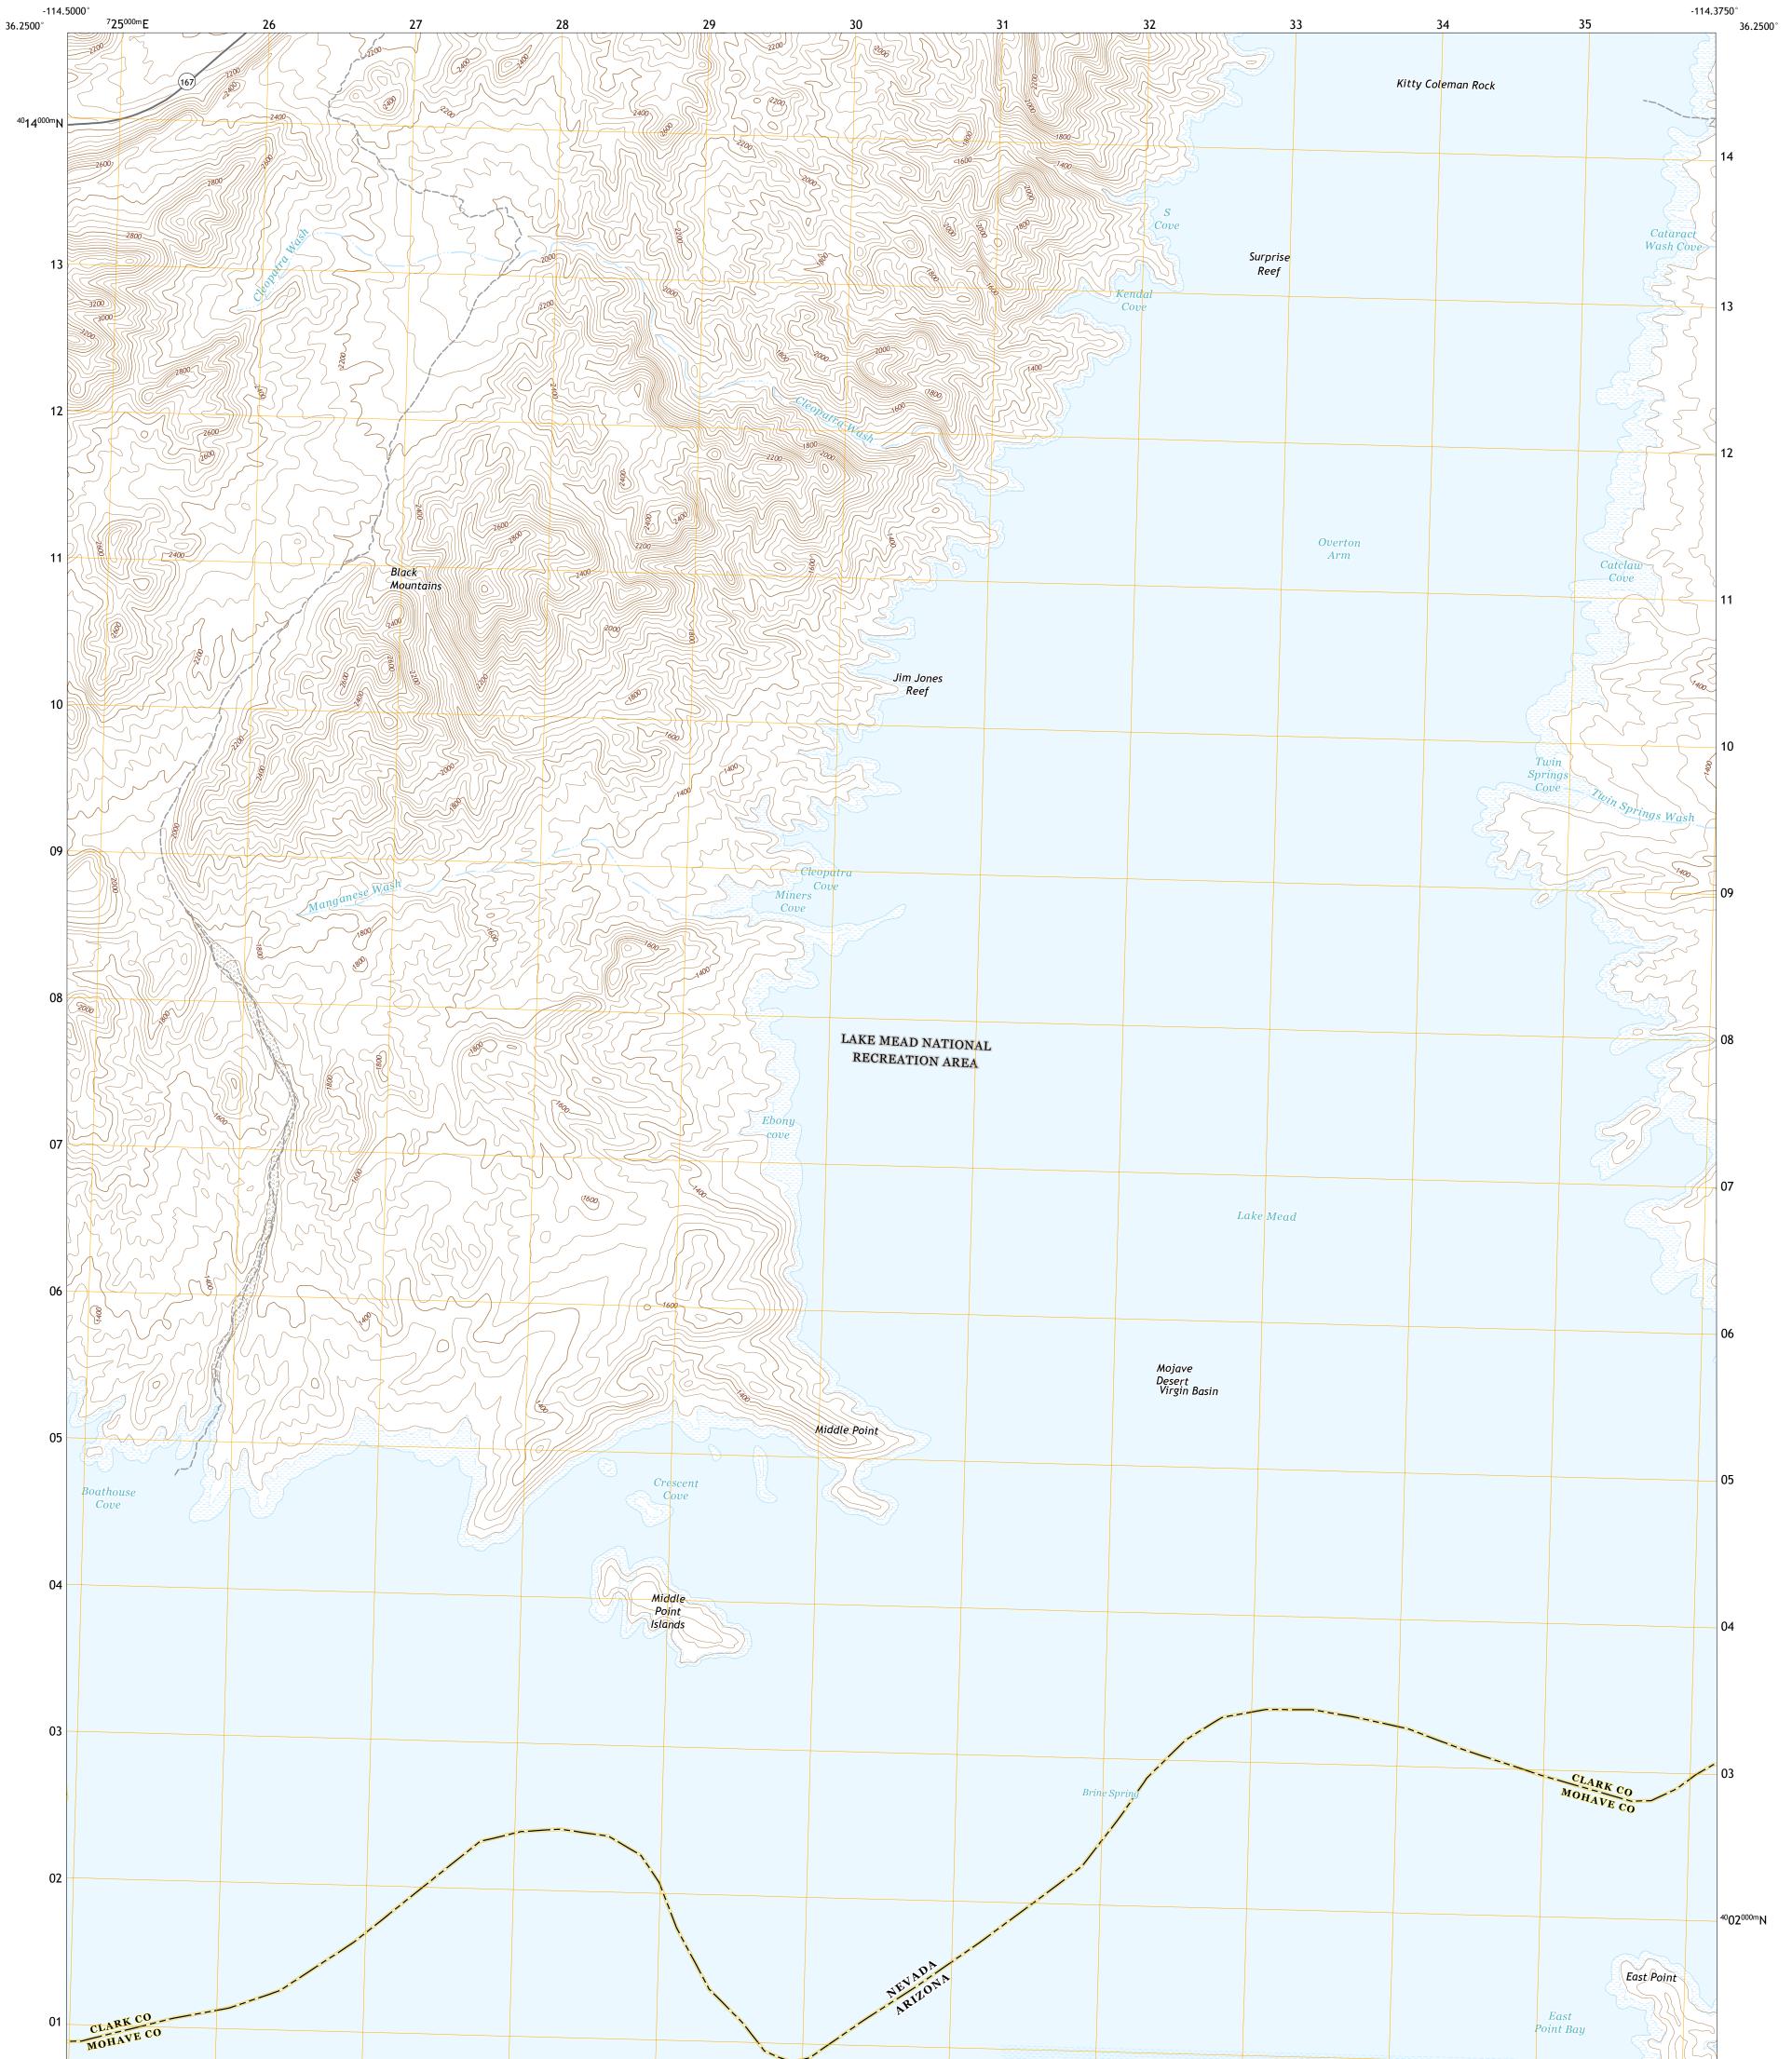

## U.S. DEPARTMENT OF THE INTERIOR U.S. GEOLOGICAL SURVEY

MIDDLE POINT QUADRANGLE NEVADA - ARIZONA 7.5-MINUTE SERIES

Produced by the United States Geological Survey North American Datum of 1983 (NAD83) World Geodetic System of 1984 (WGS84). Projection and 1 000-meter grid:Universal Transverse Mercator, Zone 11S This map is not a legal document. Boundaries may be generalized for this map scale. Private lands within government reservations may not be shown. Obtain permission before entering private lands.

Imagery......NAIP, May 2015 - October 2015 Roads......GNIS, 1980 - 1994 Hydrography......GNIS, 1980 - 1994 Hydrography......National Hydrography Dataset, 2004 - 2015 Contours.....National Elevation Dataset, 2001 Boundaries......Multiple sources; see metadata file 2016 - 2017 Public Land Survey System......BLM, 2017 - 2018 Wetlands.....FWS National Wetlands Inventory Not Available