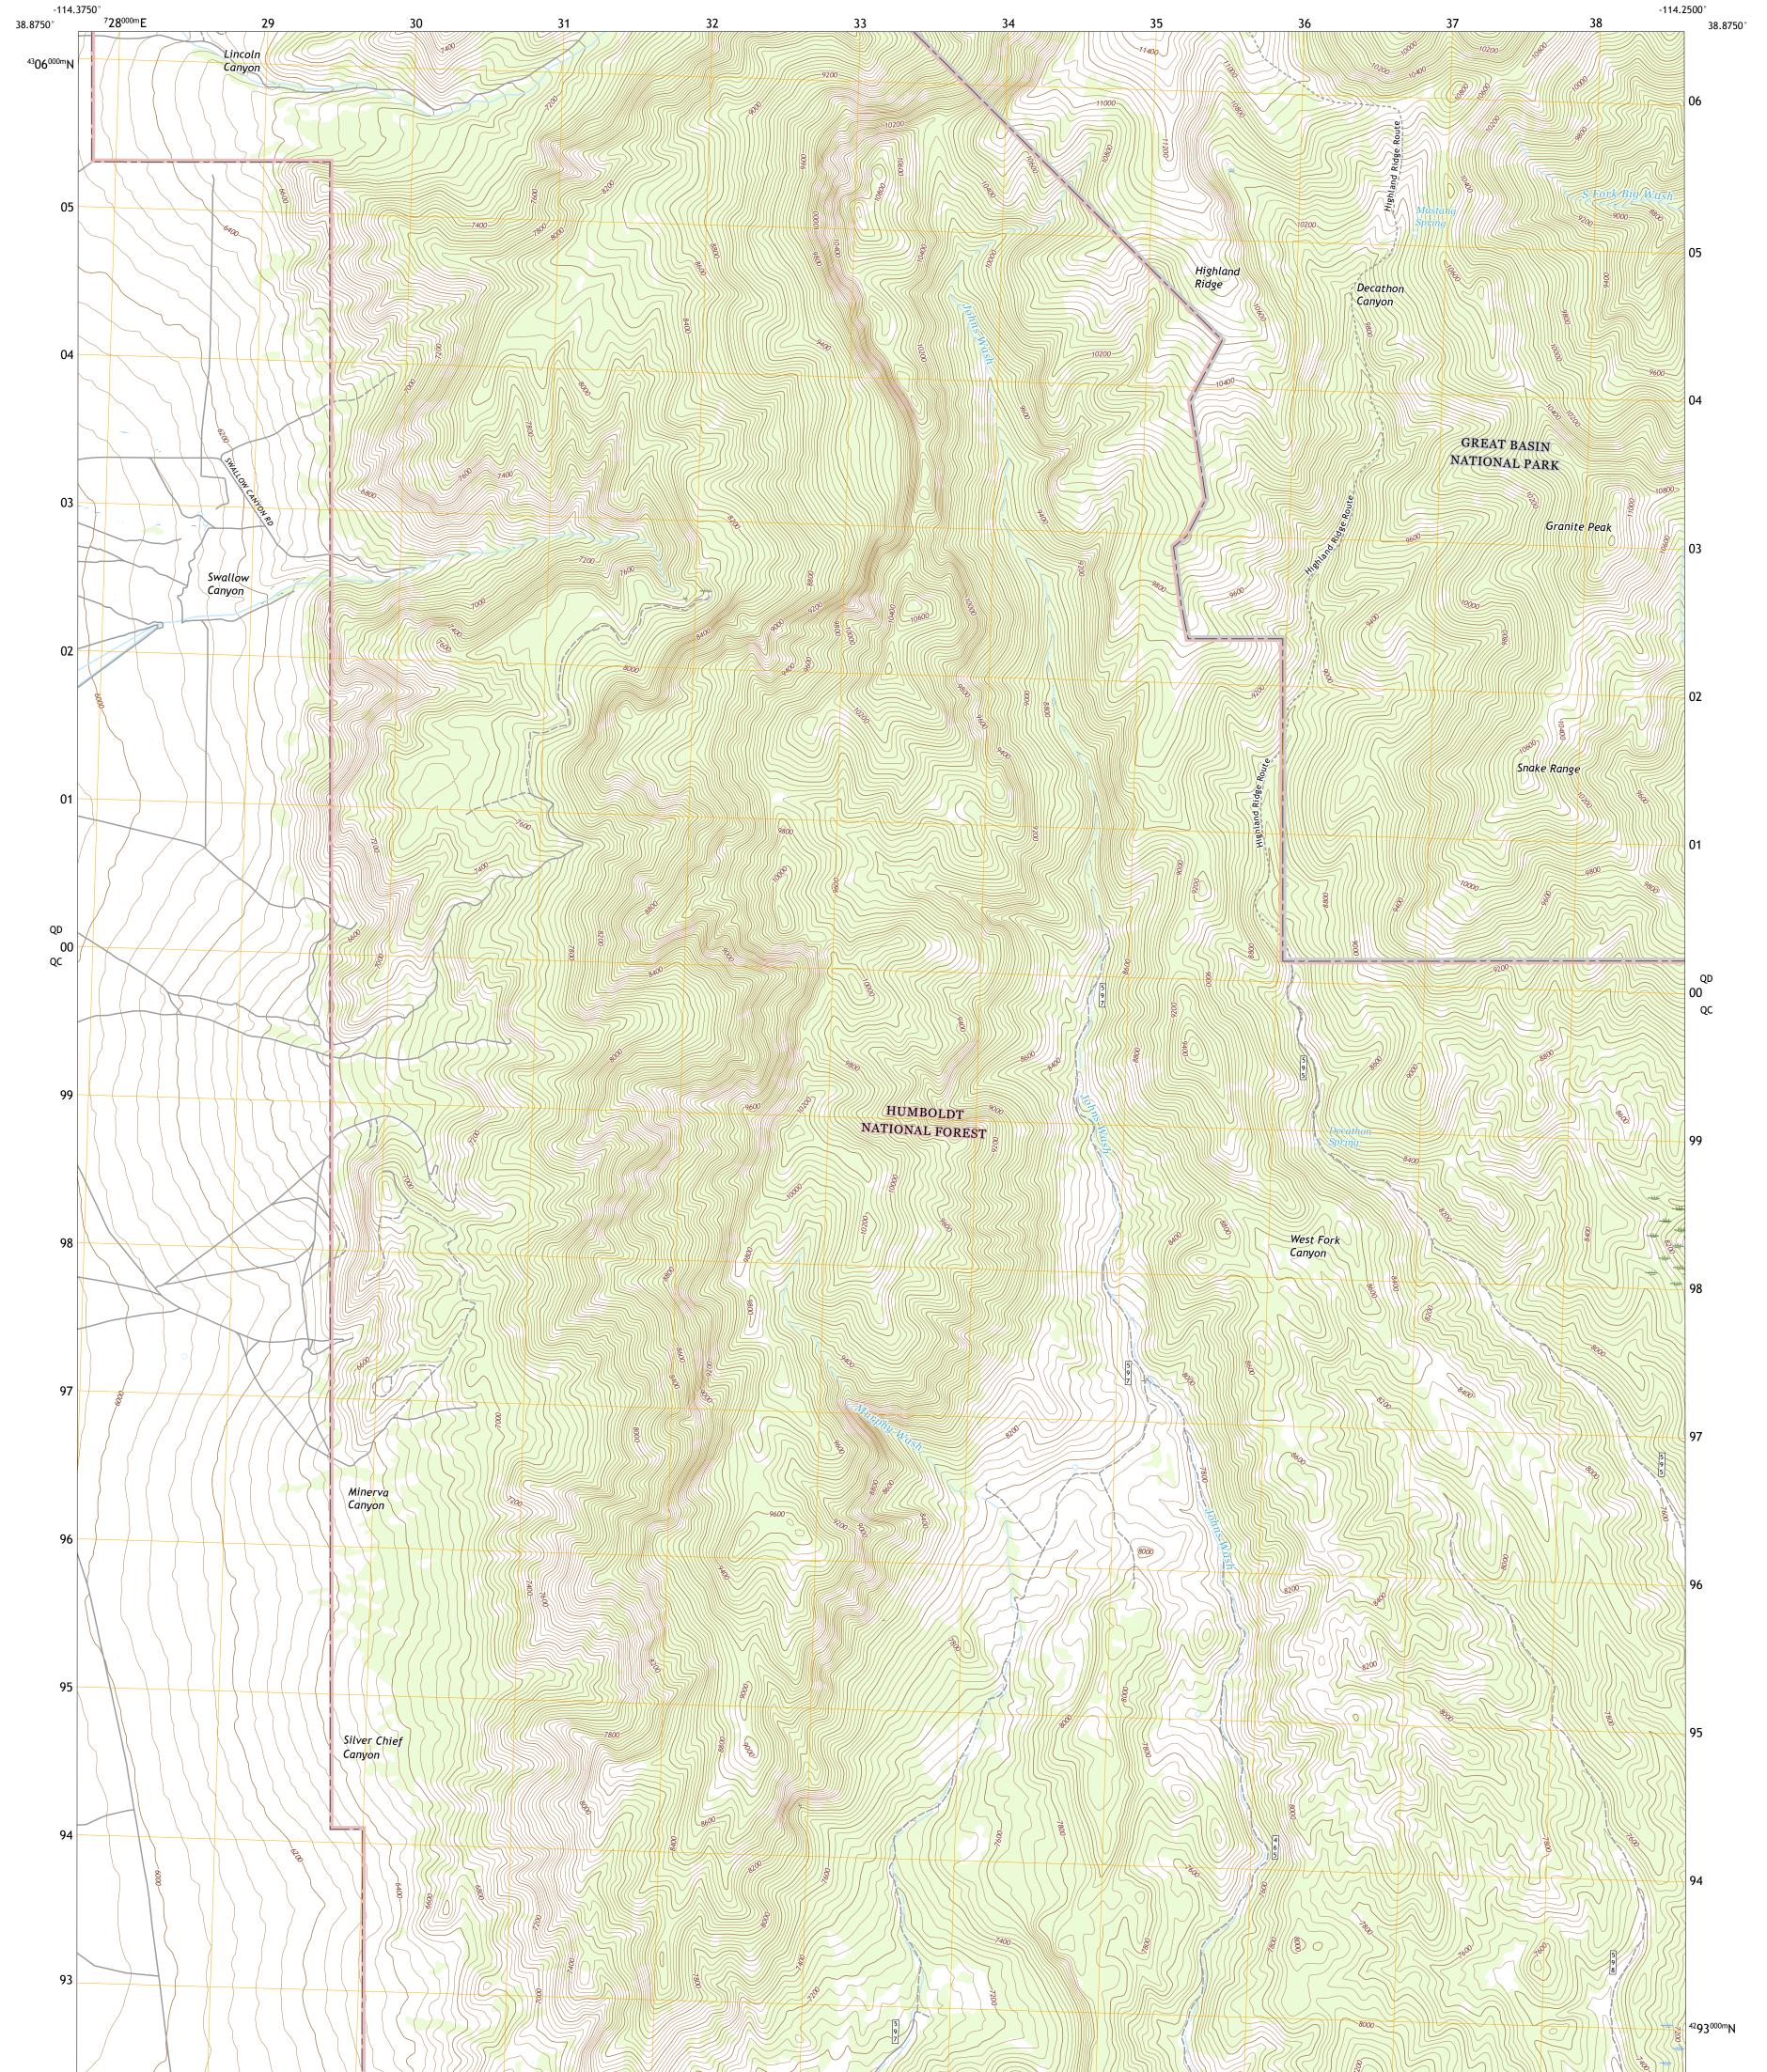

MINERVA CANYON QUADRANGLE NEVADA - WHITE PINE COUNTY 7.5-MINUTE SERIES

**Produced by the United States Geological Survey** North American Datum of 1983 (NAD83) World Geodetic System of 1984 (WGS84). Projection and 1 000-meter grid:Universal Transverse Mercator, Zone 11S This map is not a legal document. Boundaries may be generalized for this map scale. Private lands within government reservations may not be shown. Obtain permission before entering private lands.