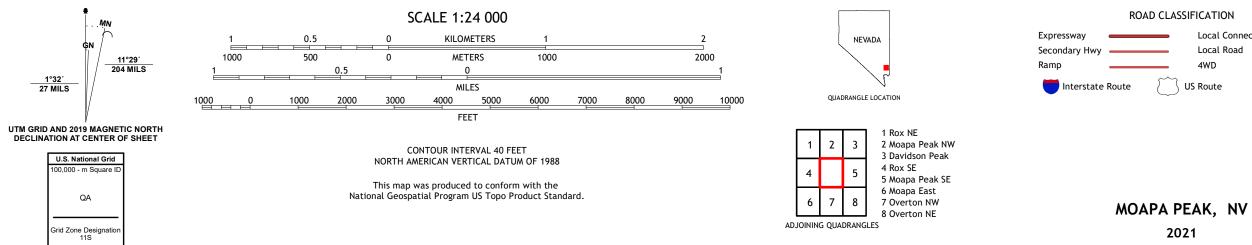

## U.S. DEPARTMENT OF THE INTERIOR U.S. GEOLOGICAL SURVEY

MOAPA PEAK QUADRANGLE NEVADA 7.5-MINUTE SERIES

Produced by the United States Geological Survey North American Datum of 1983 (NAD83) World Geodetic System of 1984 (WGS84). Projection and 1 000-meter grid:Universal Transverse Mercator, Zone 11S This map is not a legal document. Boundaries may be generalized for this map scale. Private lands within government reservations may not be shown. Obtain permission before entering private lands.