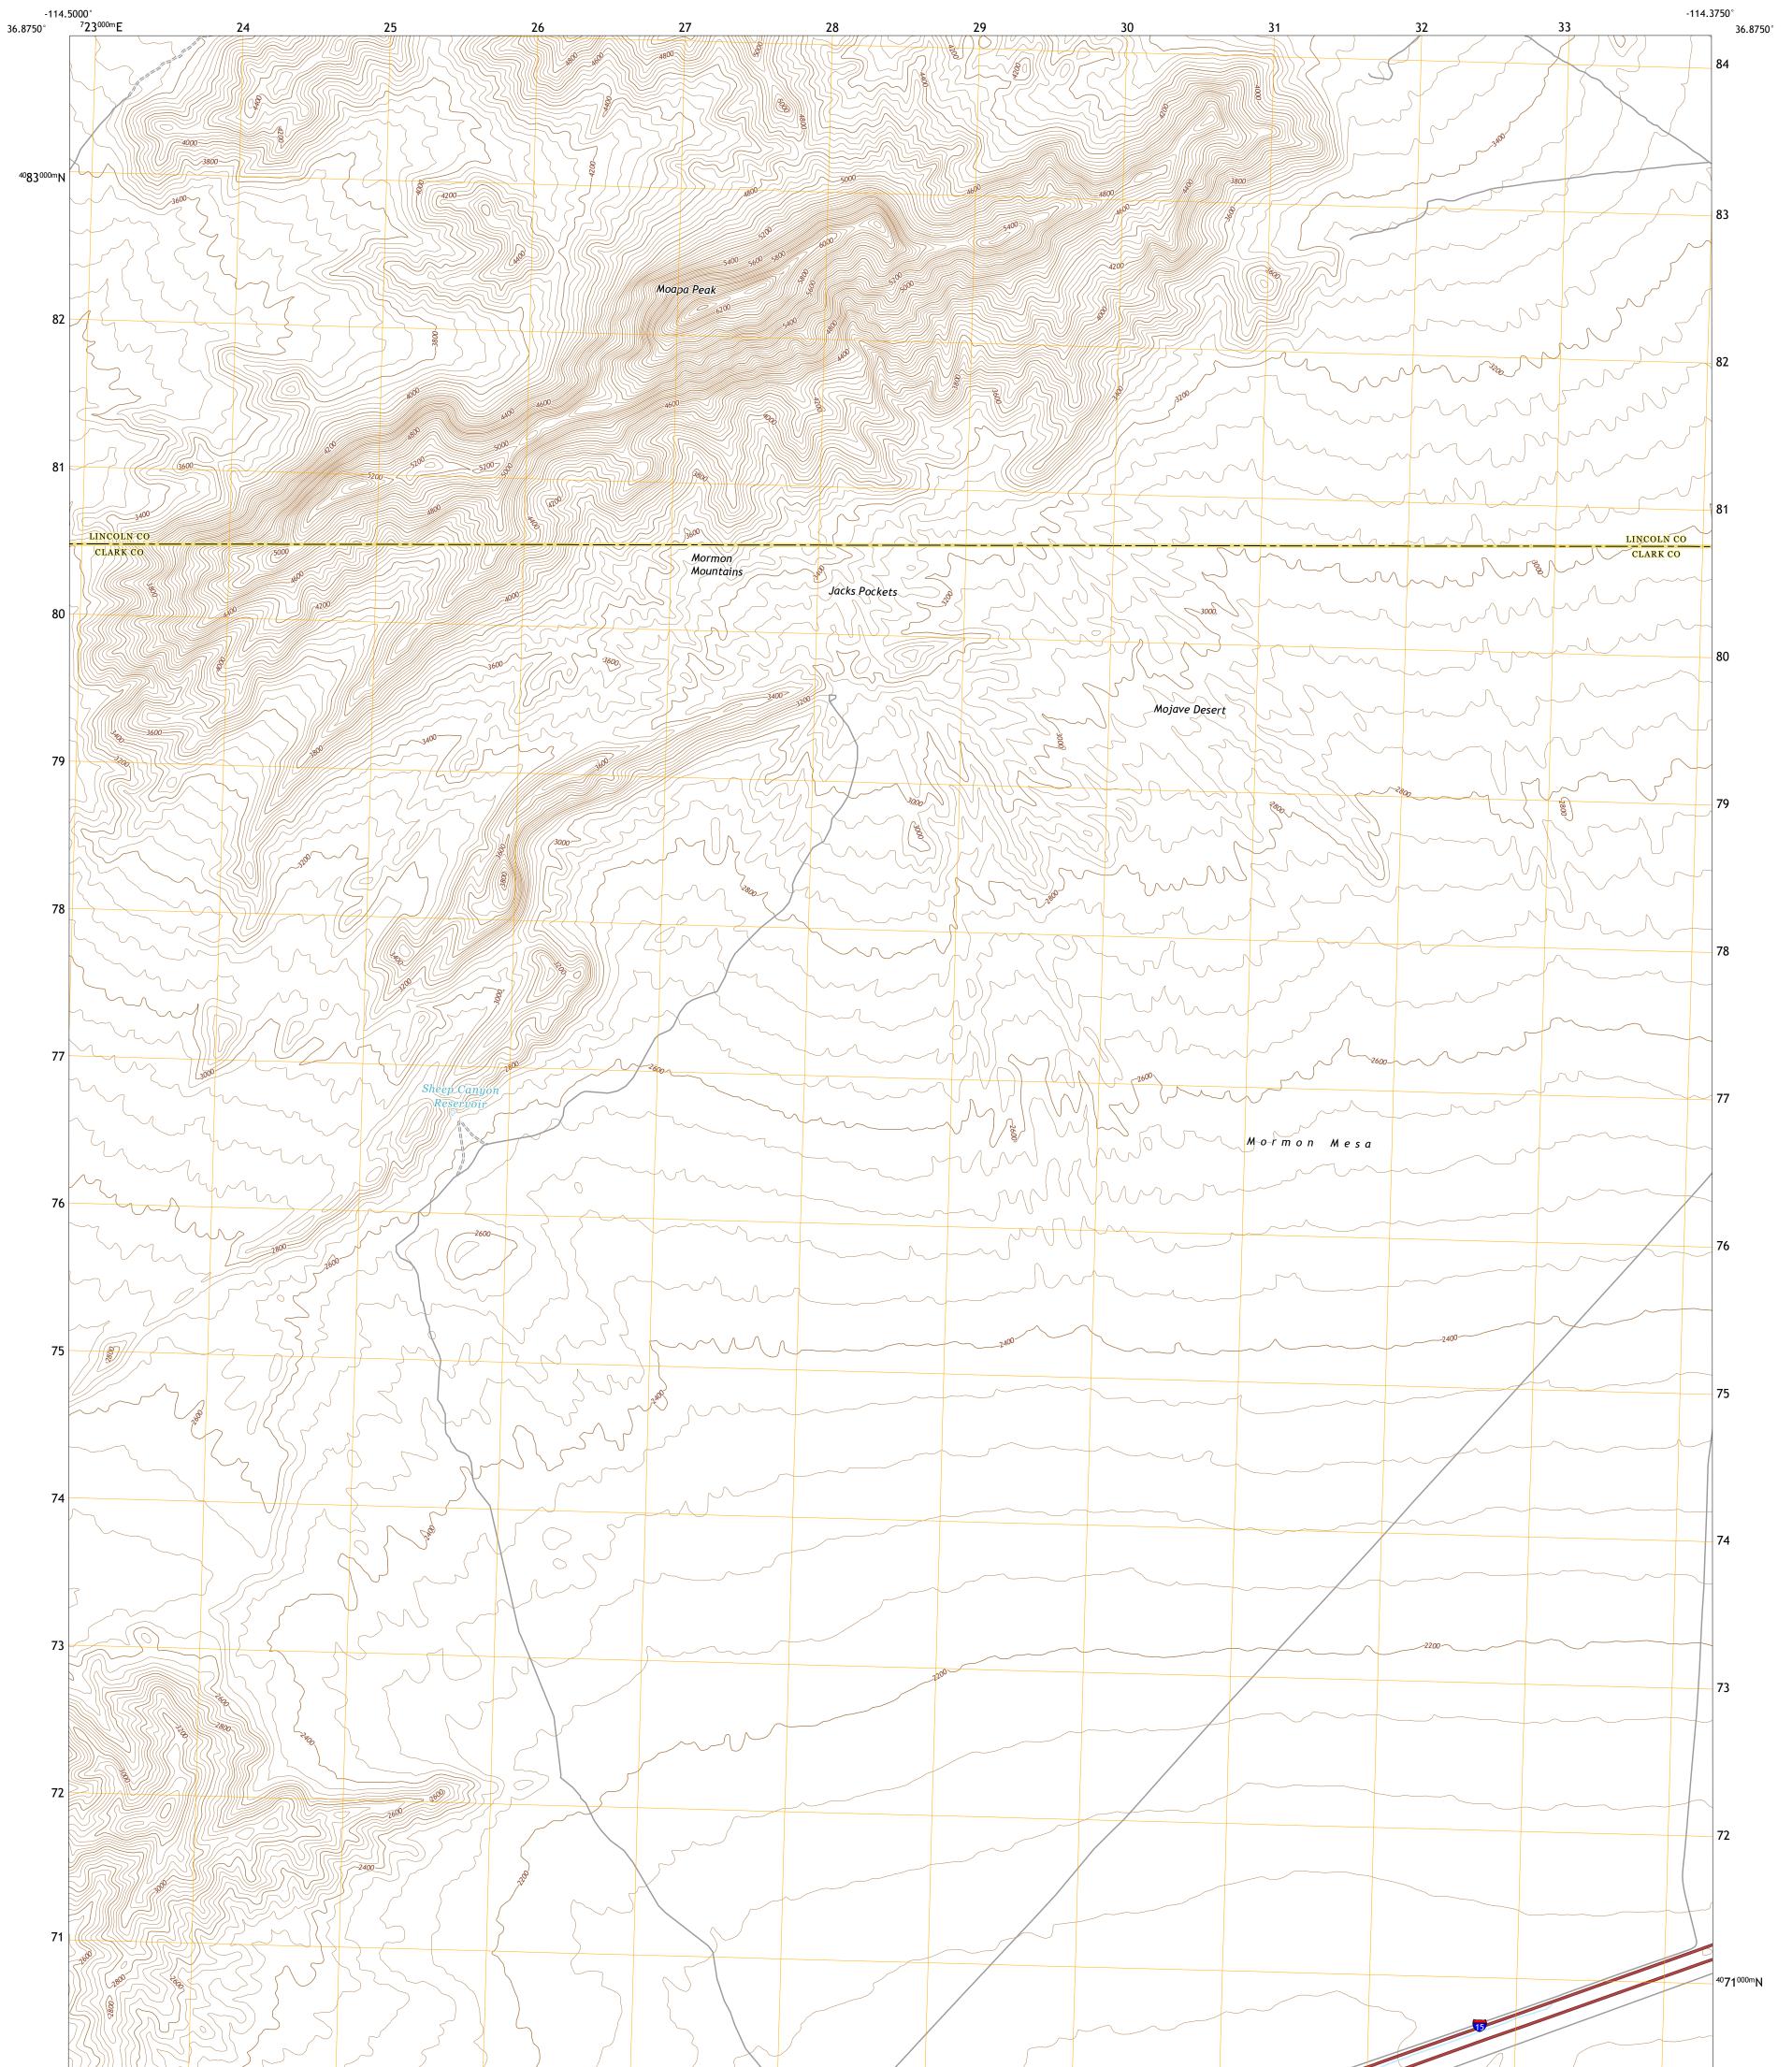

## U.S. DEPARTMENT OF THE INTERIOR U.S. GEOLOGICAL SURVEY

MOAPA PEAK QUADRANGLE NEVADA 7.5-MINUTE SERIES

Produced by the United States Geological Survey North American Datum of 1983 (NAD83) World Geodetic System of 1984 (WGS84). Projection and 1 000-meter grid:Universal Transverse Mercator, Zone 11S This map is not a legal document. Boundaries may be generalized for this map scale. Private lands within government reservations may not be shown. Obtain permission before entering private lands.