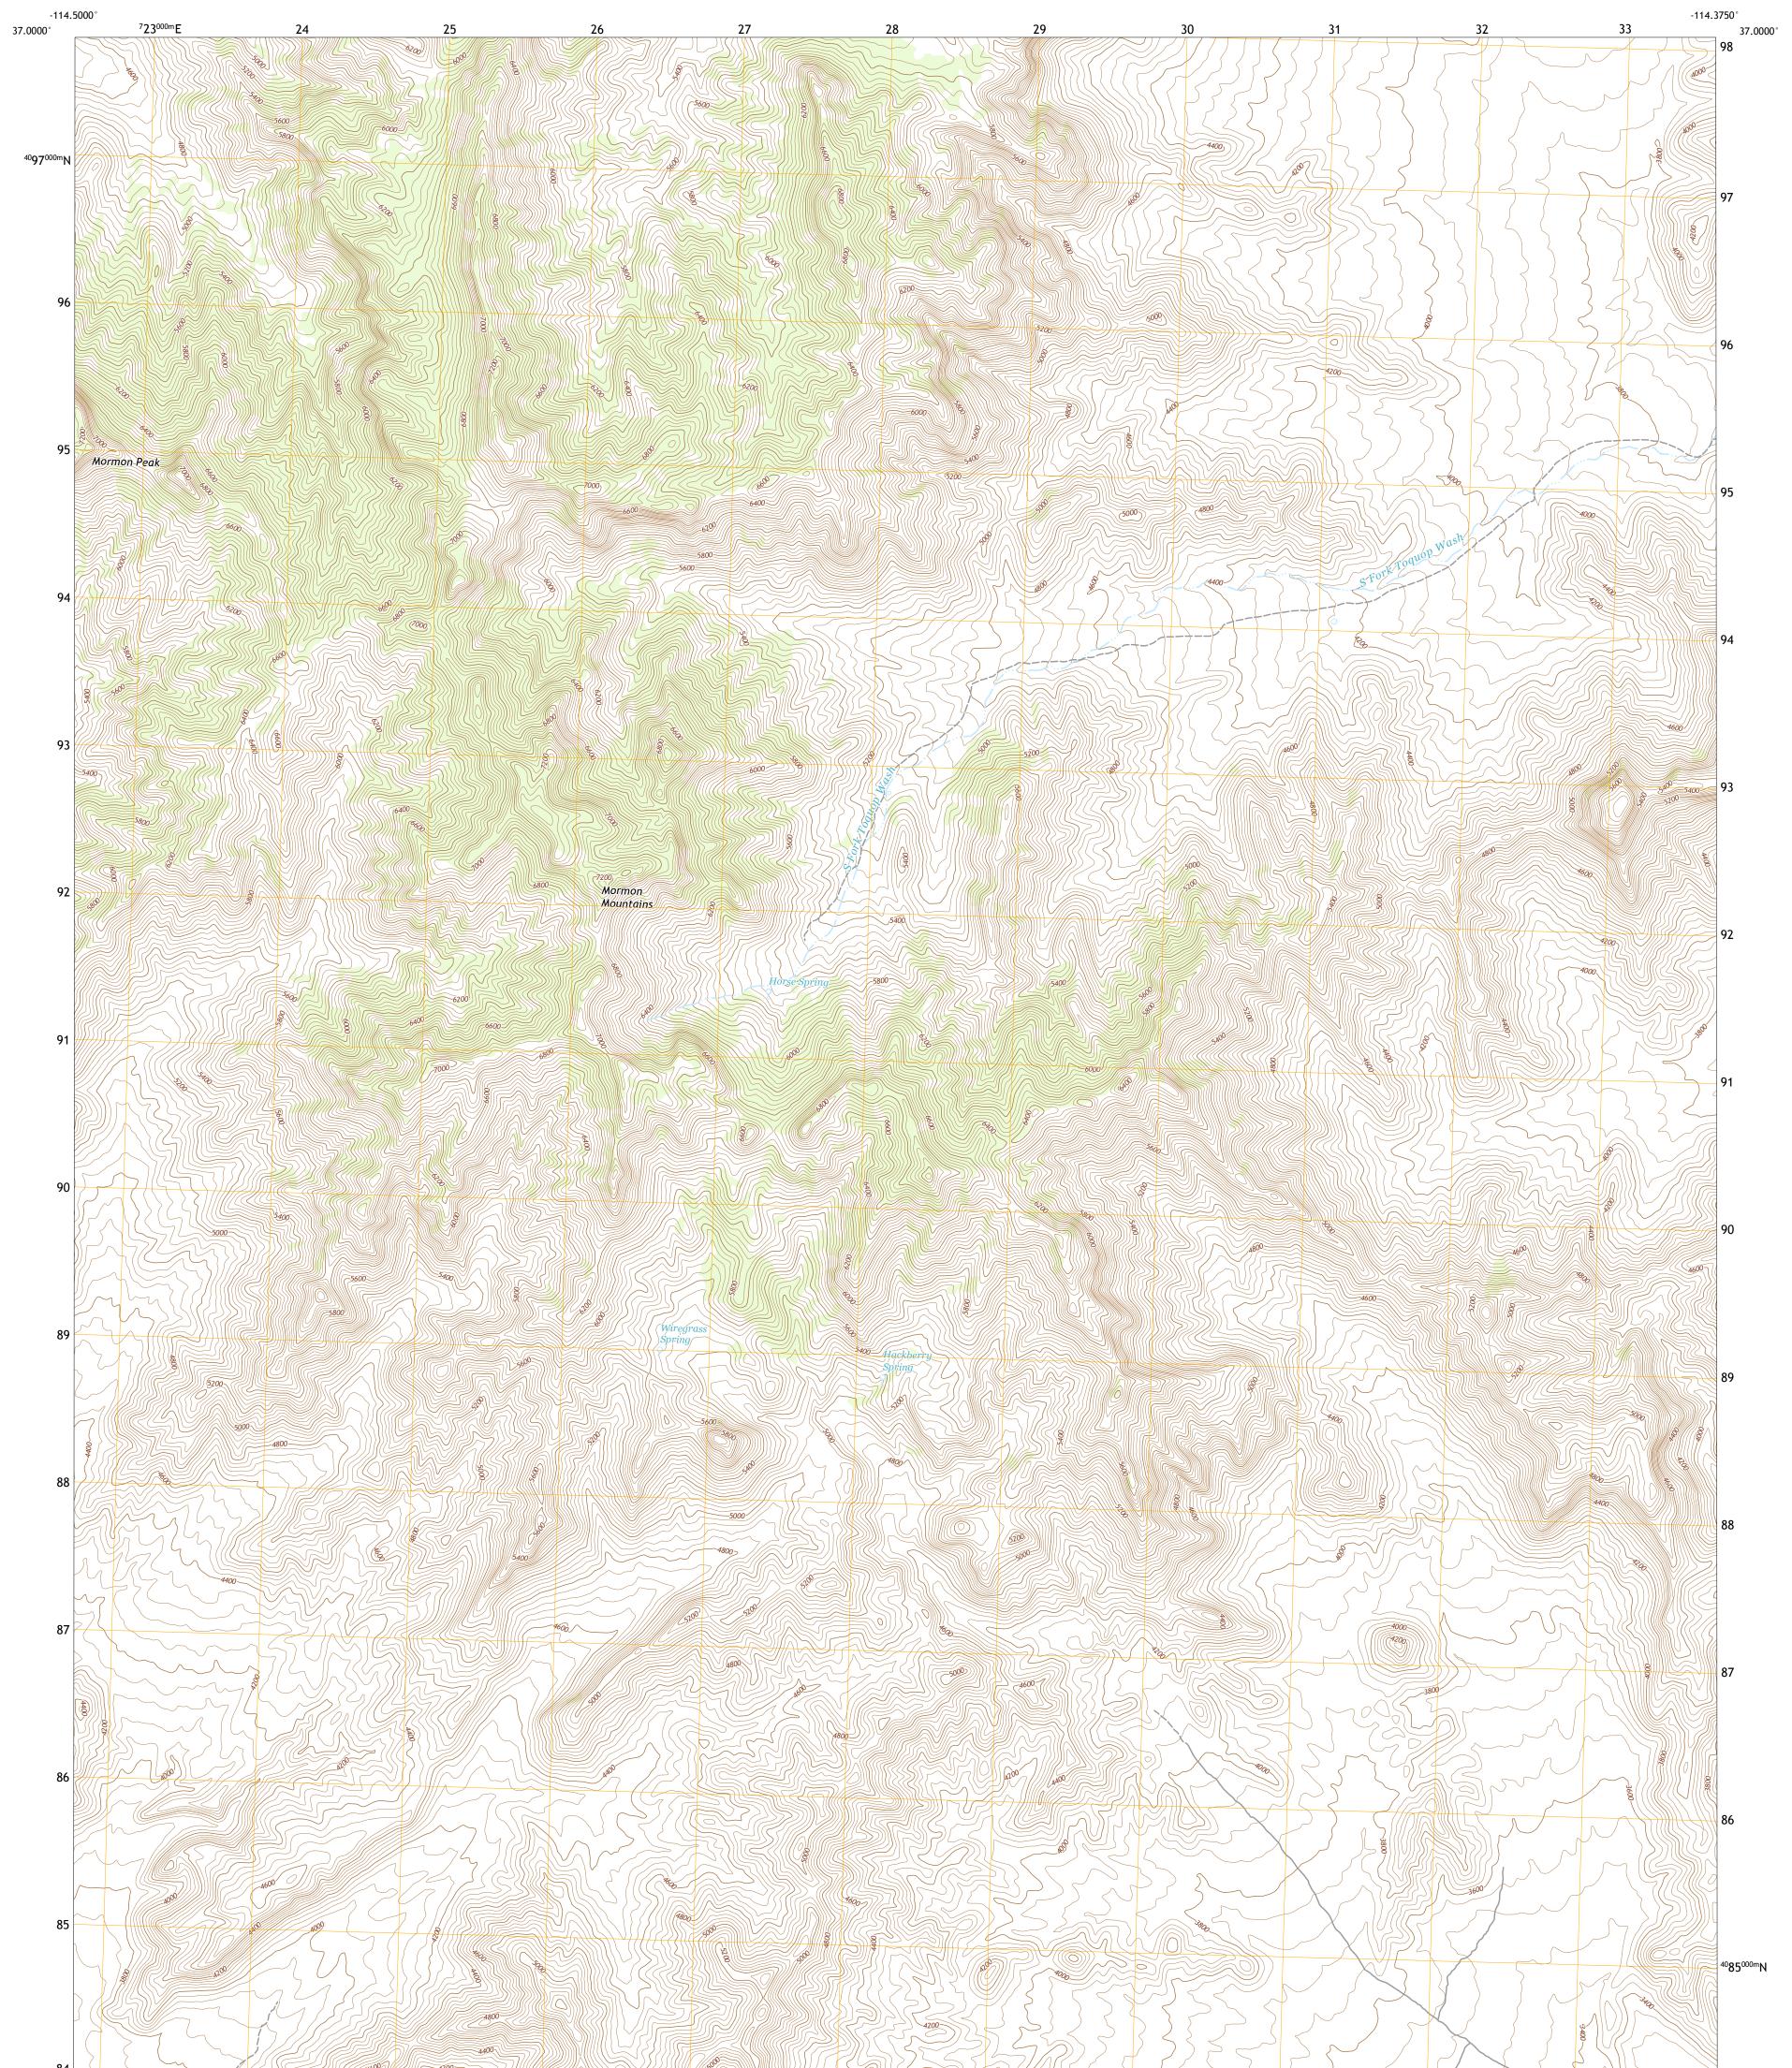

Produced by the United States Geological Survey North American Datum of 1983 (NAD83) World Geodetic System of 1984 (WGS84). Projection and 1 000-meter grid:Universal Transverse Mercator, Zone 11S This map is not a legal document. Boundaries may be generalized for this map scale. Private lands within government reservations may not be shown. Obtain permission before entering private lands.

 Imagery......NAIP, July 2015 - September 2015

 Roads......NAIP, July 2015 - September 2015

 Roads.......Naioal
 U.S. Census

 Bureau,
 2018

 Names.......GNIS, 1980 - 2011

 Hydrography.......Rational
 Hydrography Dataset,

 Contours......National
 Elevation

 Dataset,
 2005

 Boundaries......Multiple
 sources;

 See
 metadata

 BLM,
 2018

 Wetlands.......FWS
 National