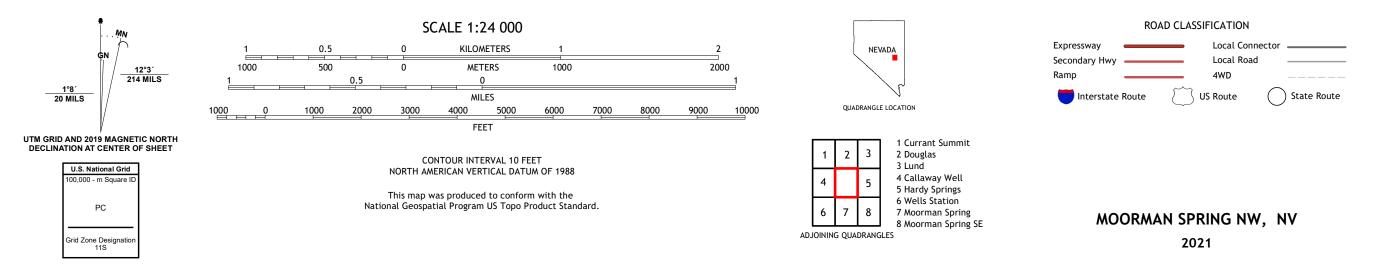

**Produced by the United States Geological Survey** North American Datum of 1983 (NAD83) World Geodetic System of 1984 (WGS84). Projection and 1 000-meter grid:Universal Transverse Mercator, Zone 11S This map is not a legal document. Boundaries may be generalized for this map scale. Private lands within government reservations may not be shown. Obtain permission before entering private lands.

Imagery......NAIP, June 2017 - November 2017 Roads......GNIS, 1980 - 2021 Hydrography......GNIS, 1980 - 2021 Hydrography......National Hydrography Dataset, 2005 - 2019 Contours.....National Elevation Dataset, 2004 Boundaries......Multiple sources; see metadata file 2019 - 2021 Public Land Survey System......BLM, 2020 Wetlands.....BLWS National Wetlands Inventory 2015