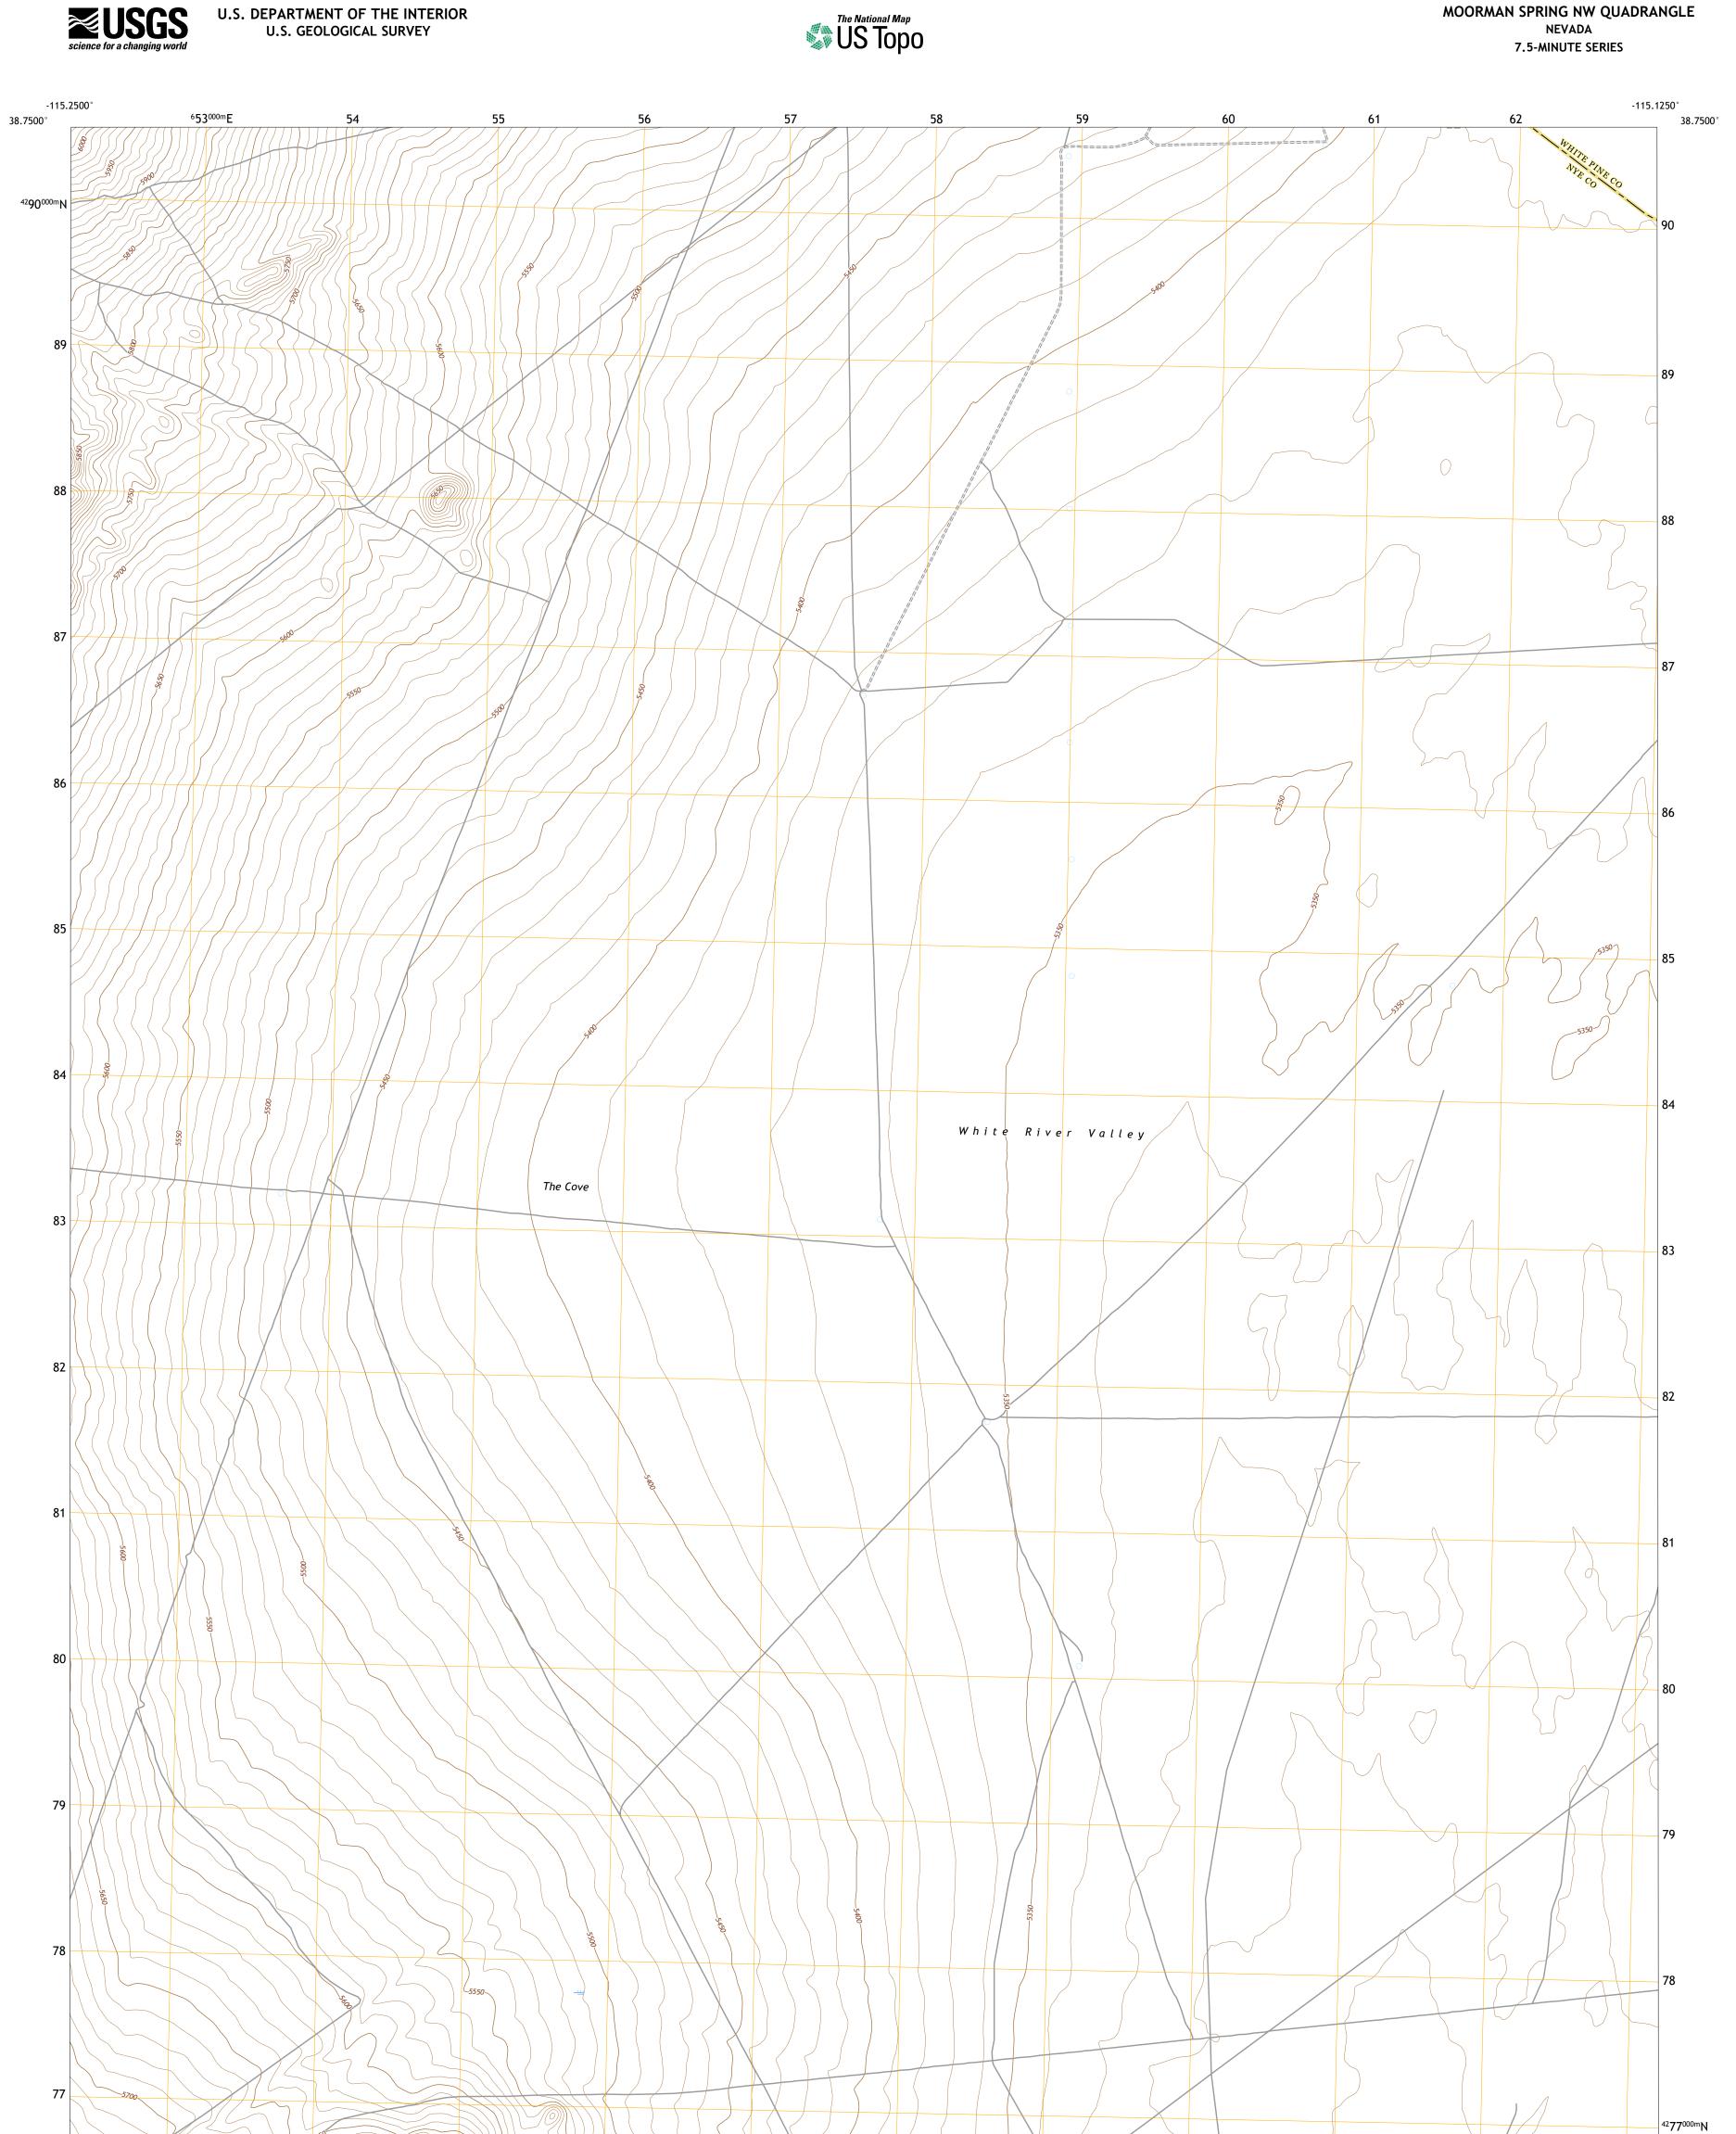

**Produced by the United States Geological Survey** North American Datum of 1983 (NAD83) World Geodetic System of 1984 (WGS84). Projection and 1 000-meter grid:Universal Transverse Mercator, Zone 11S This map is not a legal document. Boundaries may be generalized for this map scale. Private lands within government reservations may not be shown. Obtain permission before entering private lands.

Imagery......NAIP, June 2017 - November 2017 Roads......GNIS, 1980 - 2021 Hydrography......GNIS, 1980 - 2021 Hydrography......National Hydrography Dataset, 2005 - 2019 Contours.....National Elevation Dataset, 2004 Boundaries......Multiple sources; see metadata file 2019 - 2021 Public Land Survey System......BLM, 2020 Wetlands.....BLWS National Wetlands Inventory 2015