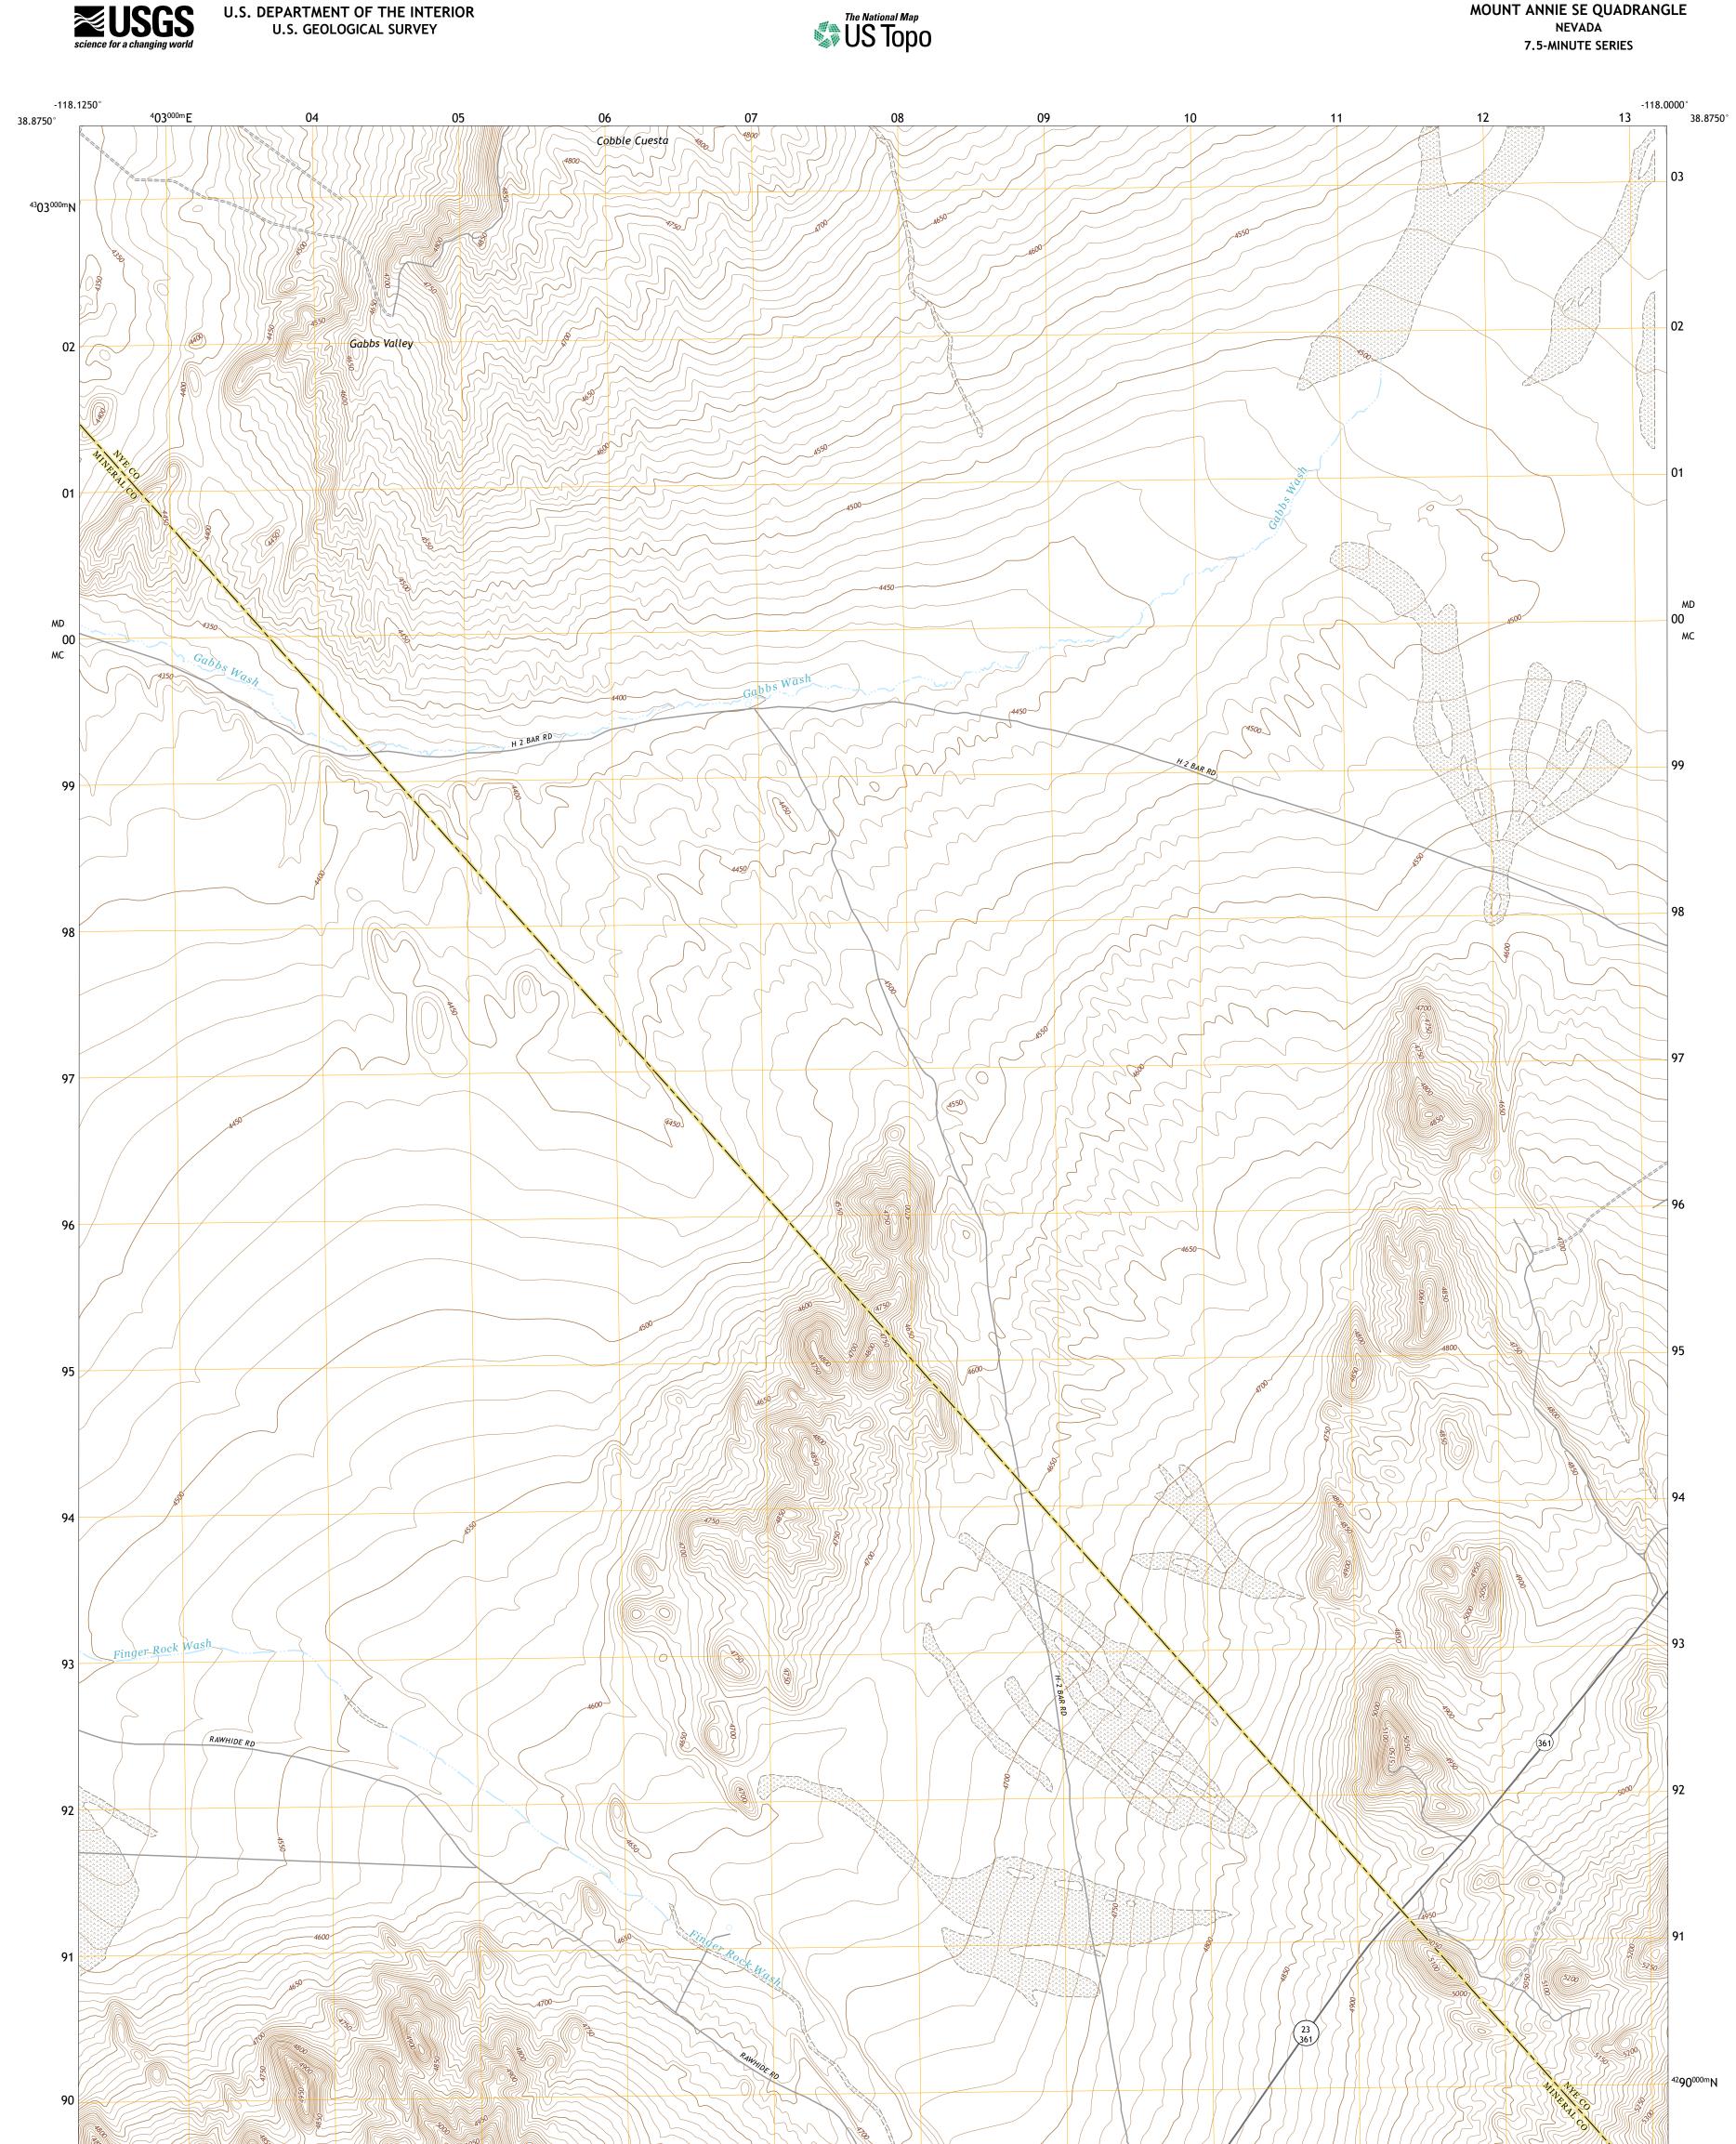

**Produced by the United States Geological Survey** North American Datum of 1983 (NAD83) World Geodetic System of 1984 (WGS84). Projection and 1 000-meter grid:Universal Transverse Mercator, Zone 11S This map is not a legal document. Boundaries may be generalized for this map scale. Private lands within government reservations may not be shown. Obtain permission before entering private lands.

Imagery......NAIP, July 2017 - November 2017 Roads......GNIS, 1980 - 2018 Names......GNIS, 1980 - 1990 Hydrography......National Hydrography Dataset, 2005 - 2021 Contours.....National Elevation Dataset, 2003 Boundaries.....Multiple sources; see metadata file 2019 - 2021 Public Land Survey System......BLM, 2020 Wetlands......BLM, 2020

U.S. DEPARTMENT OF THE INTERIOR U.S. GEOLOGICAL SURVEY

MOUNT ANNIE SE QUADRANGLE

NEVADA