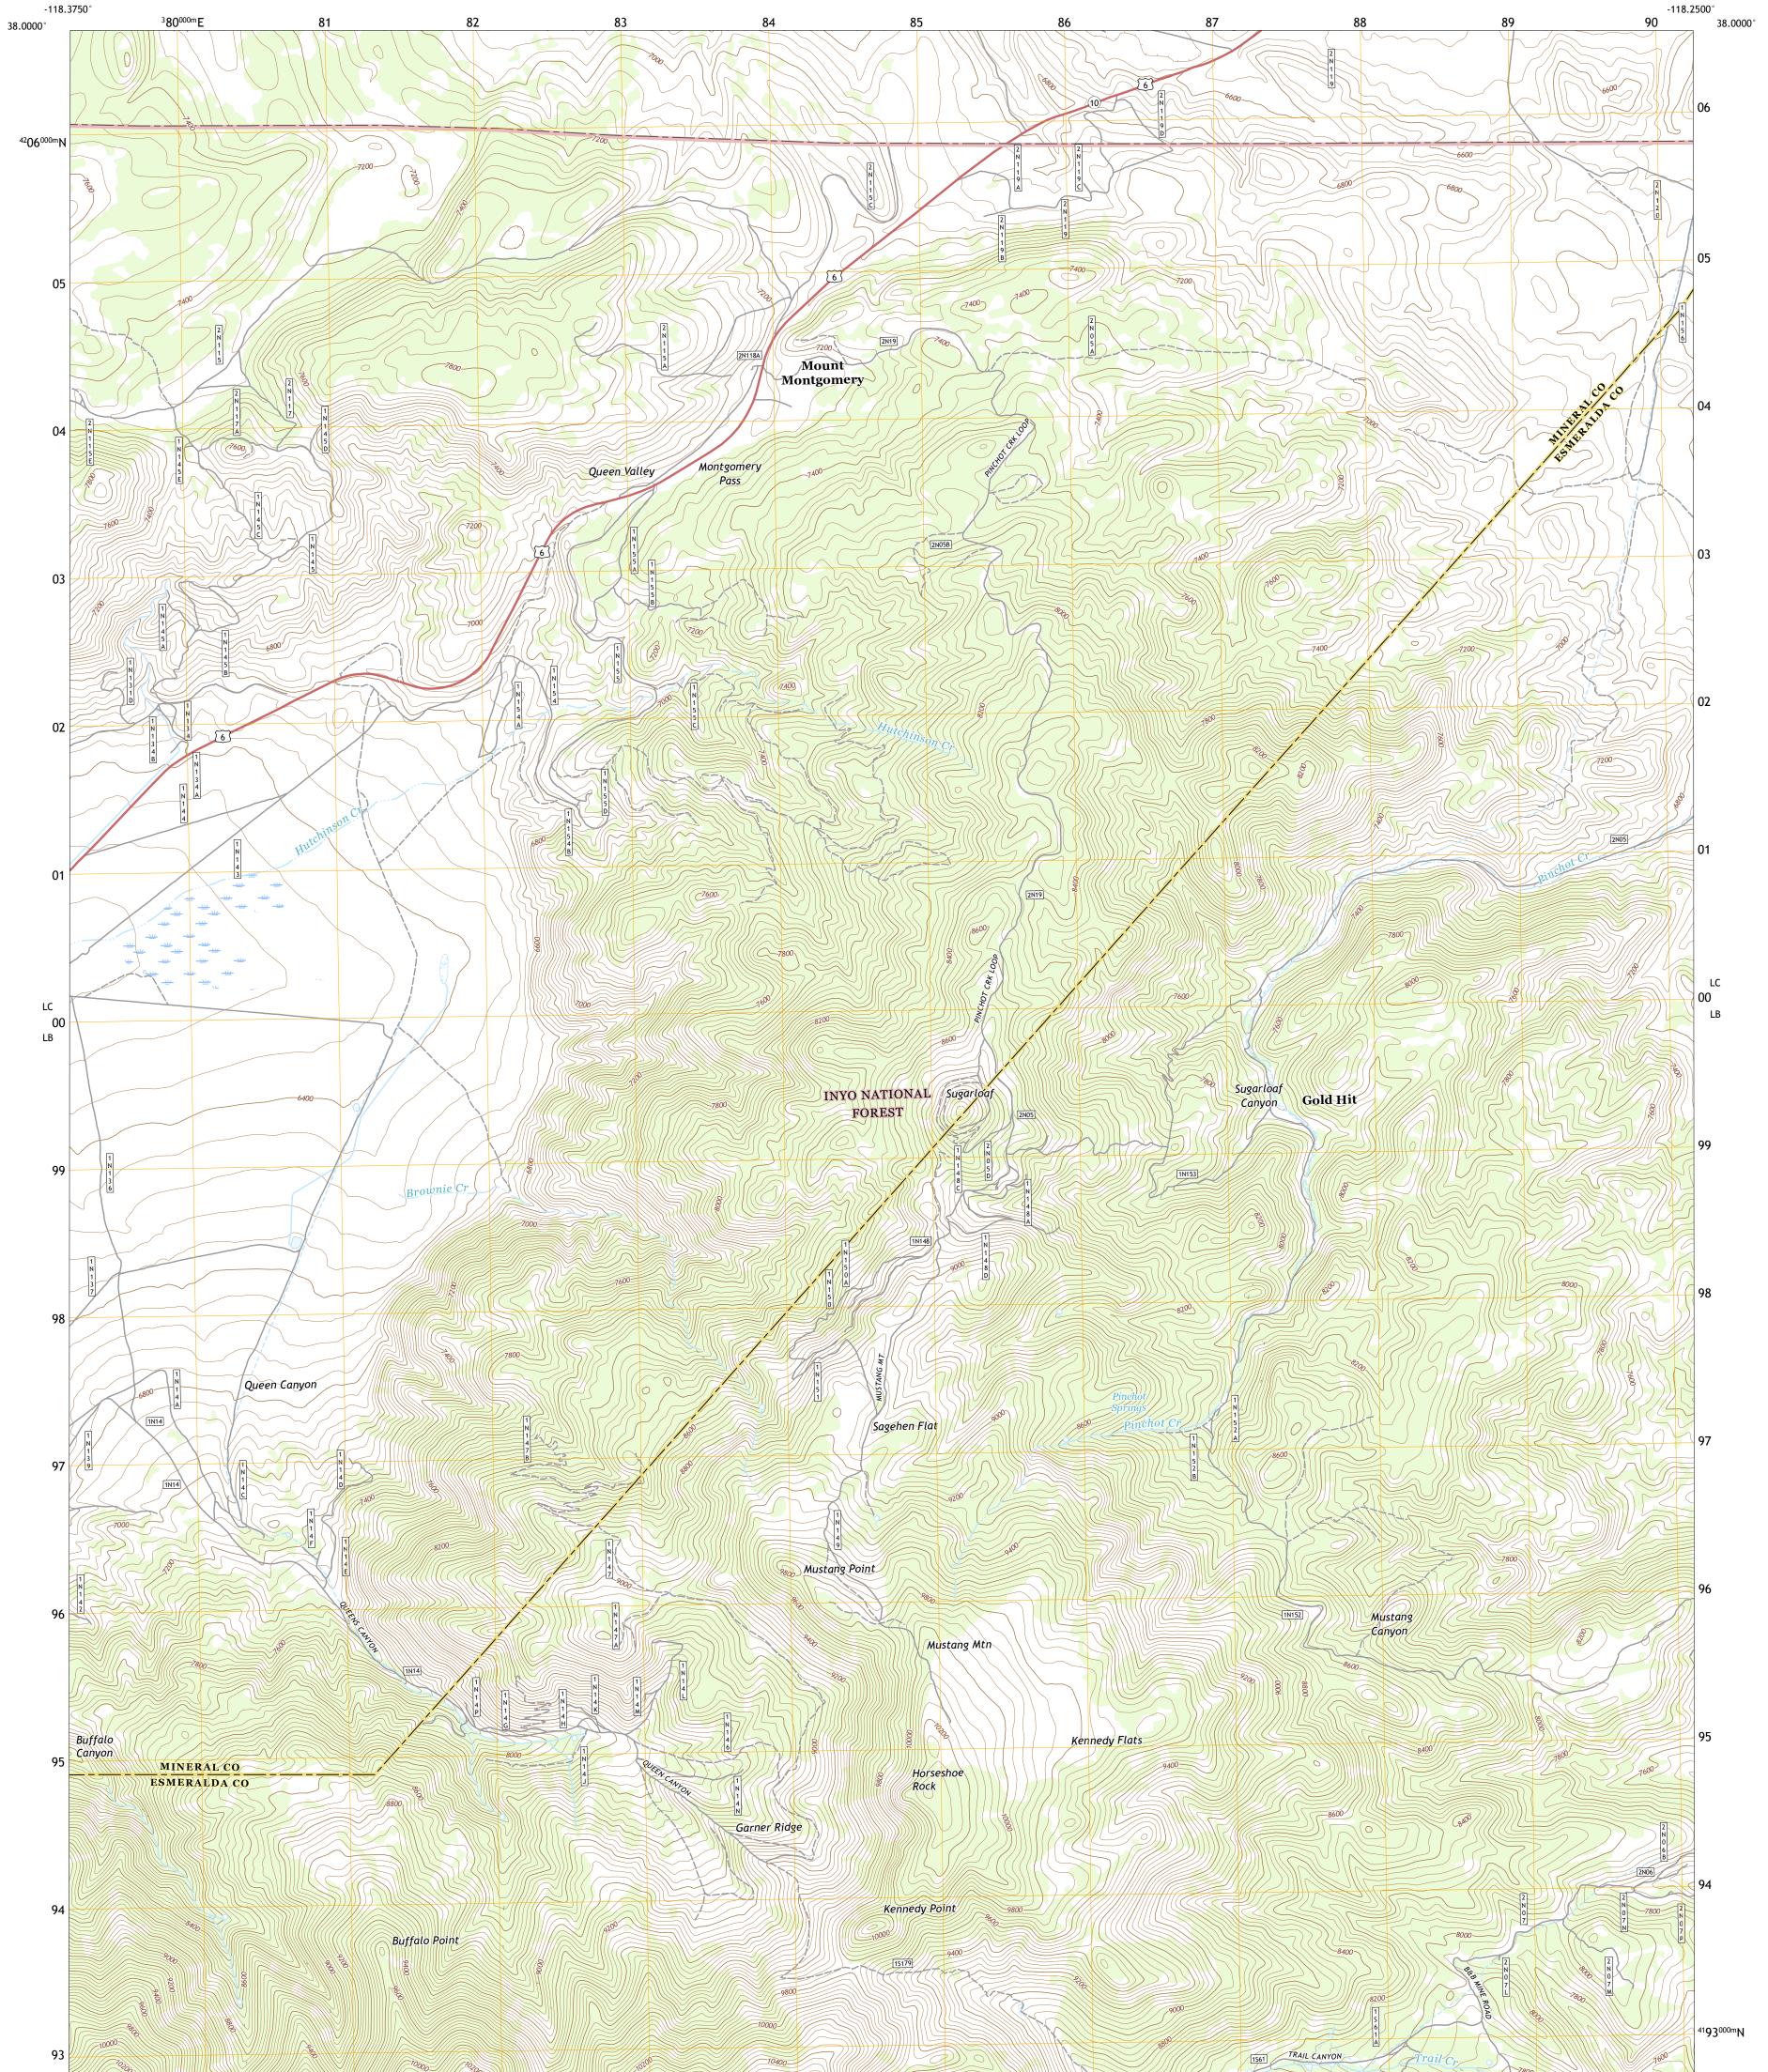

USSEST SEPARCE USSEST

MOUNT MONTGOMERY QUADRANGLE NEVADA 7.5-MINUTE SERIES

**Produced by the United States Geological Survey** North American Datum of 1983 (NAD83) World Geodetic System of 1984 (WGS84). Projection and 1 000-meter grid:Universal Transverse Mercator, Zone 11S This map is not a legal document. Boundaries may be generalized for this map scale. Private lands within government reservations may not be shown. Obtain permission before entering private lands.