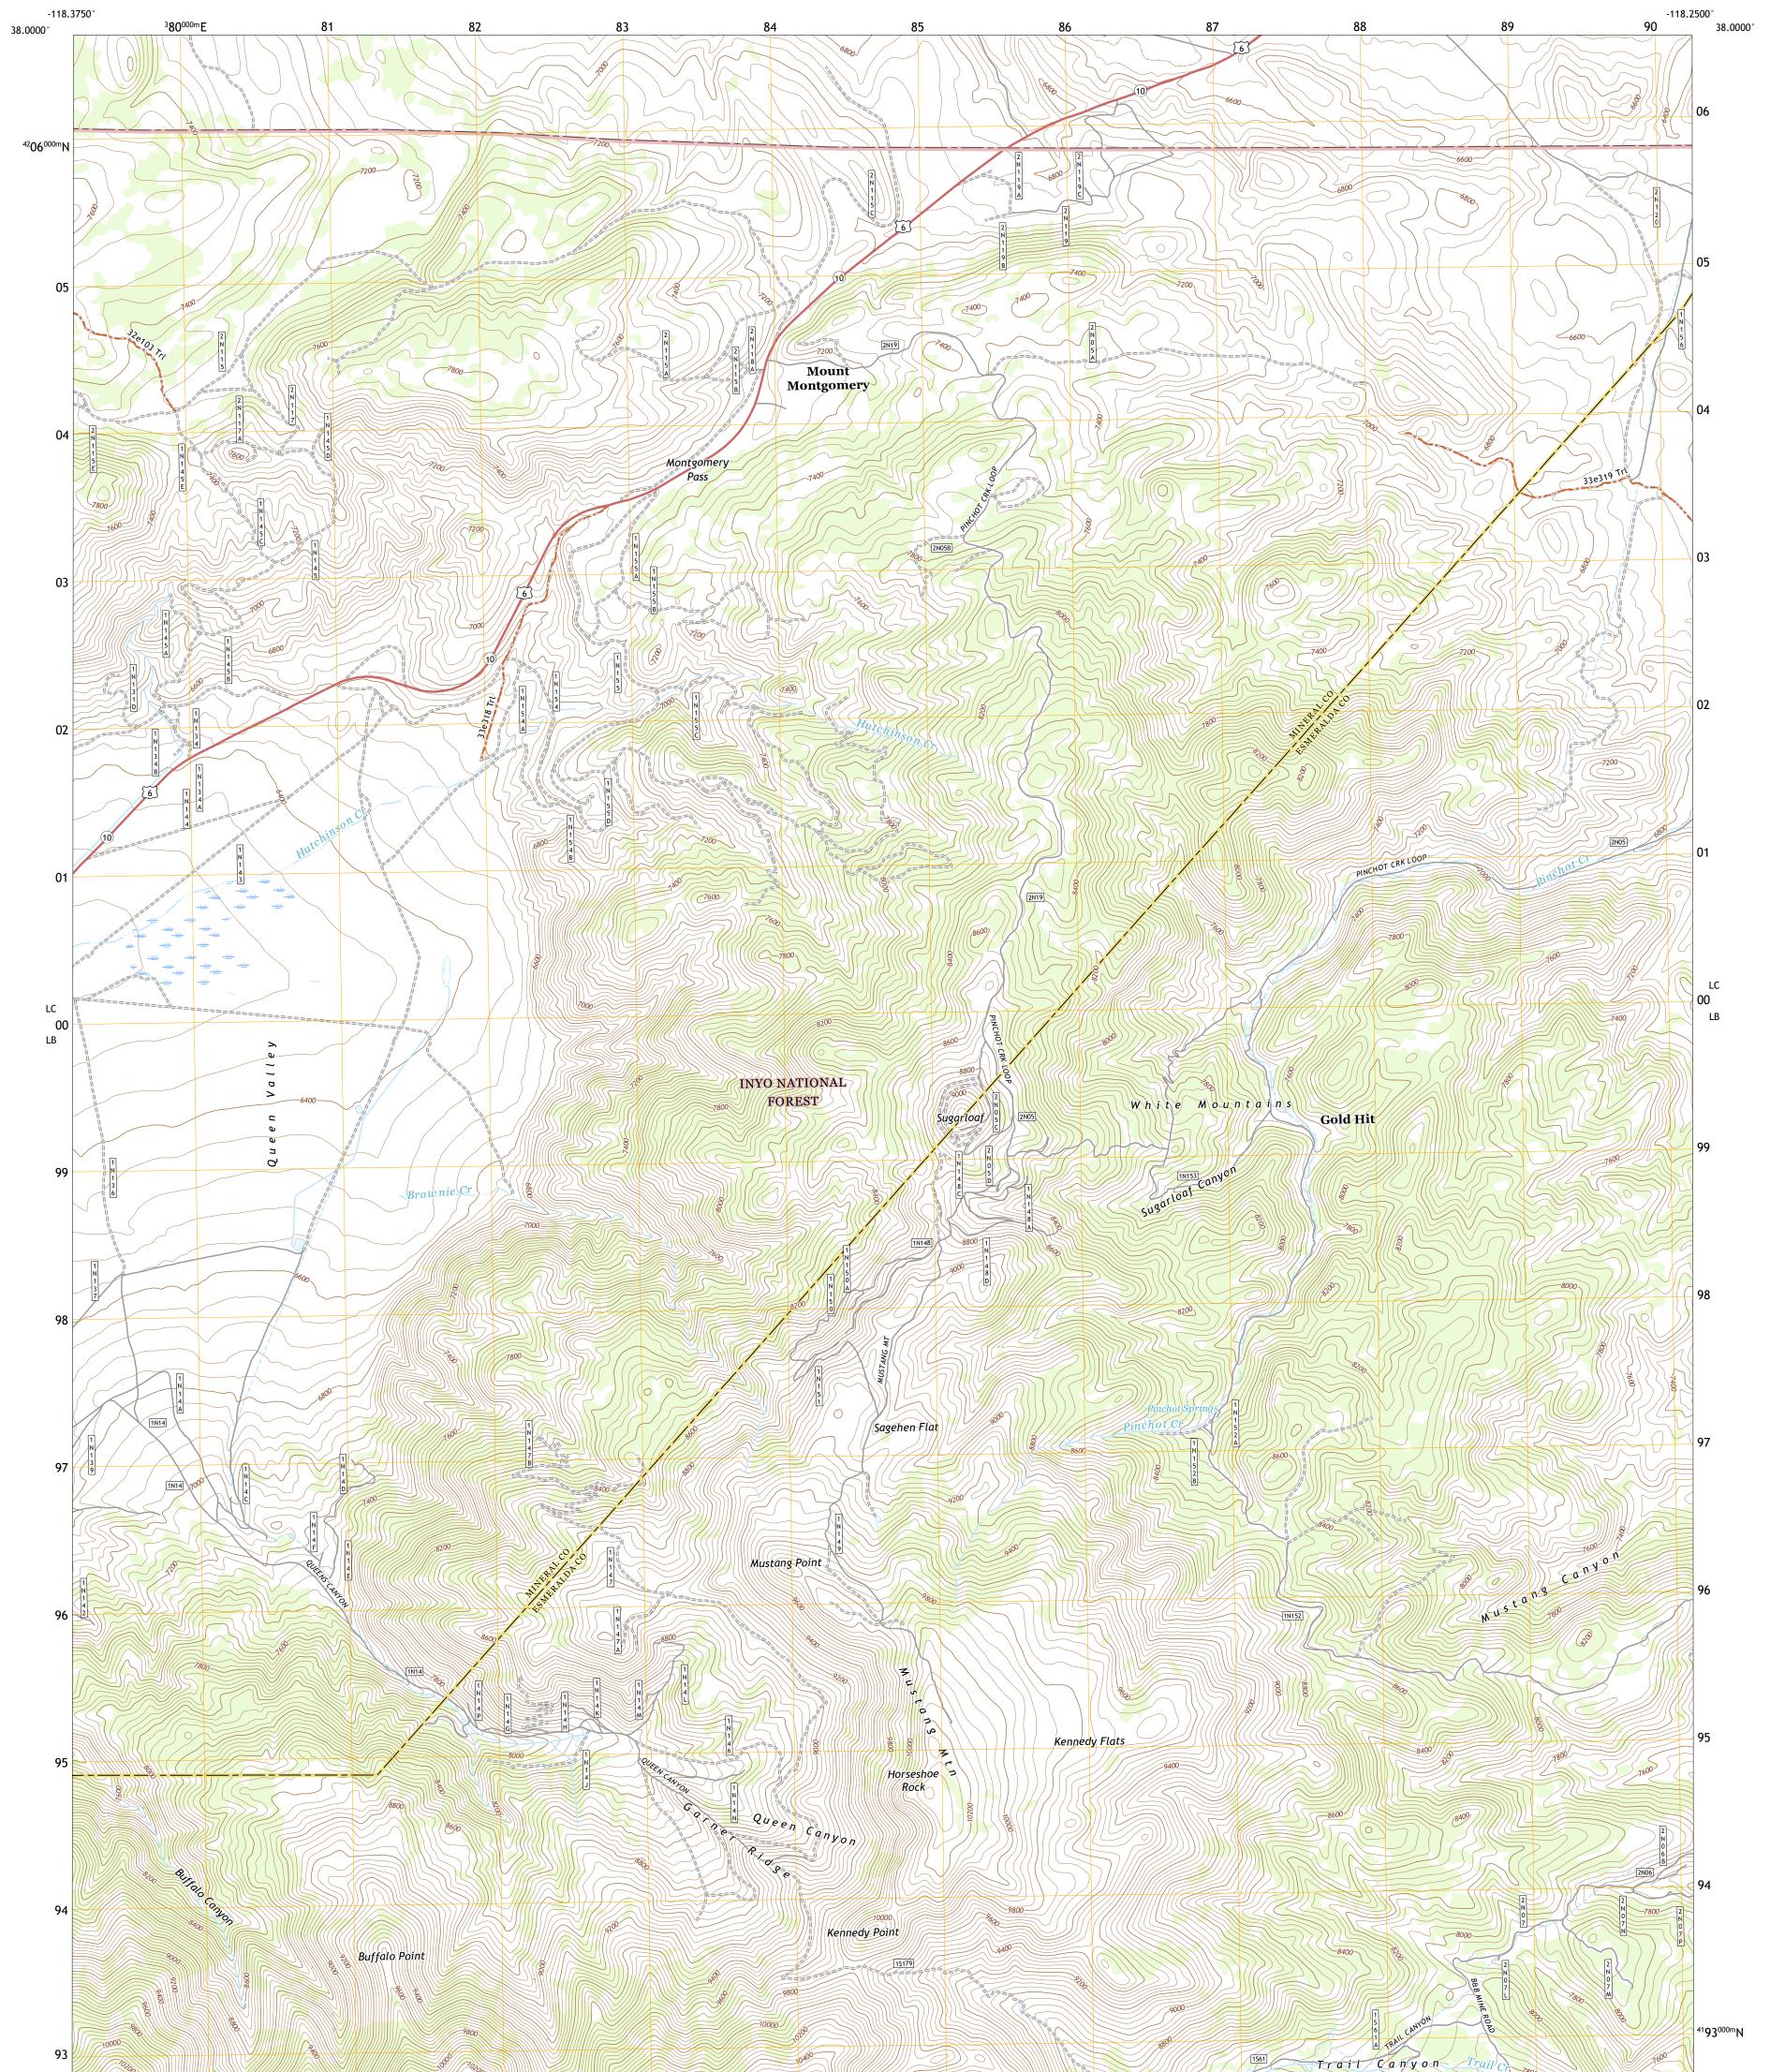

## The National Map US Topo

TUREST STREET

MOUNT MONTGOMERY QUADRANGLE NEVADA 7.5-MINUTE SERIES

Produced by the United States Geological Survey North American Datum of 1983 (NAD83) World Geodetic System of 1984 (WGS84). Projection and 1 000-meter grid:Universal Transverse Mercator, Zone 11S This map is not a legal document. Boundaries may be generalized for this map scale. Private lands within government reservations may not be shown. Obtain permission before entering private lands.

Check with local Forest Service unit for current travel conditions and restrictions.

MOUNT MONTGOMERY, NV

2021