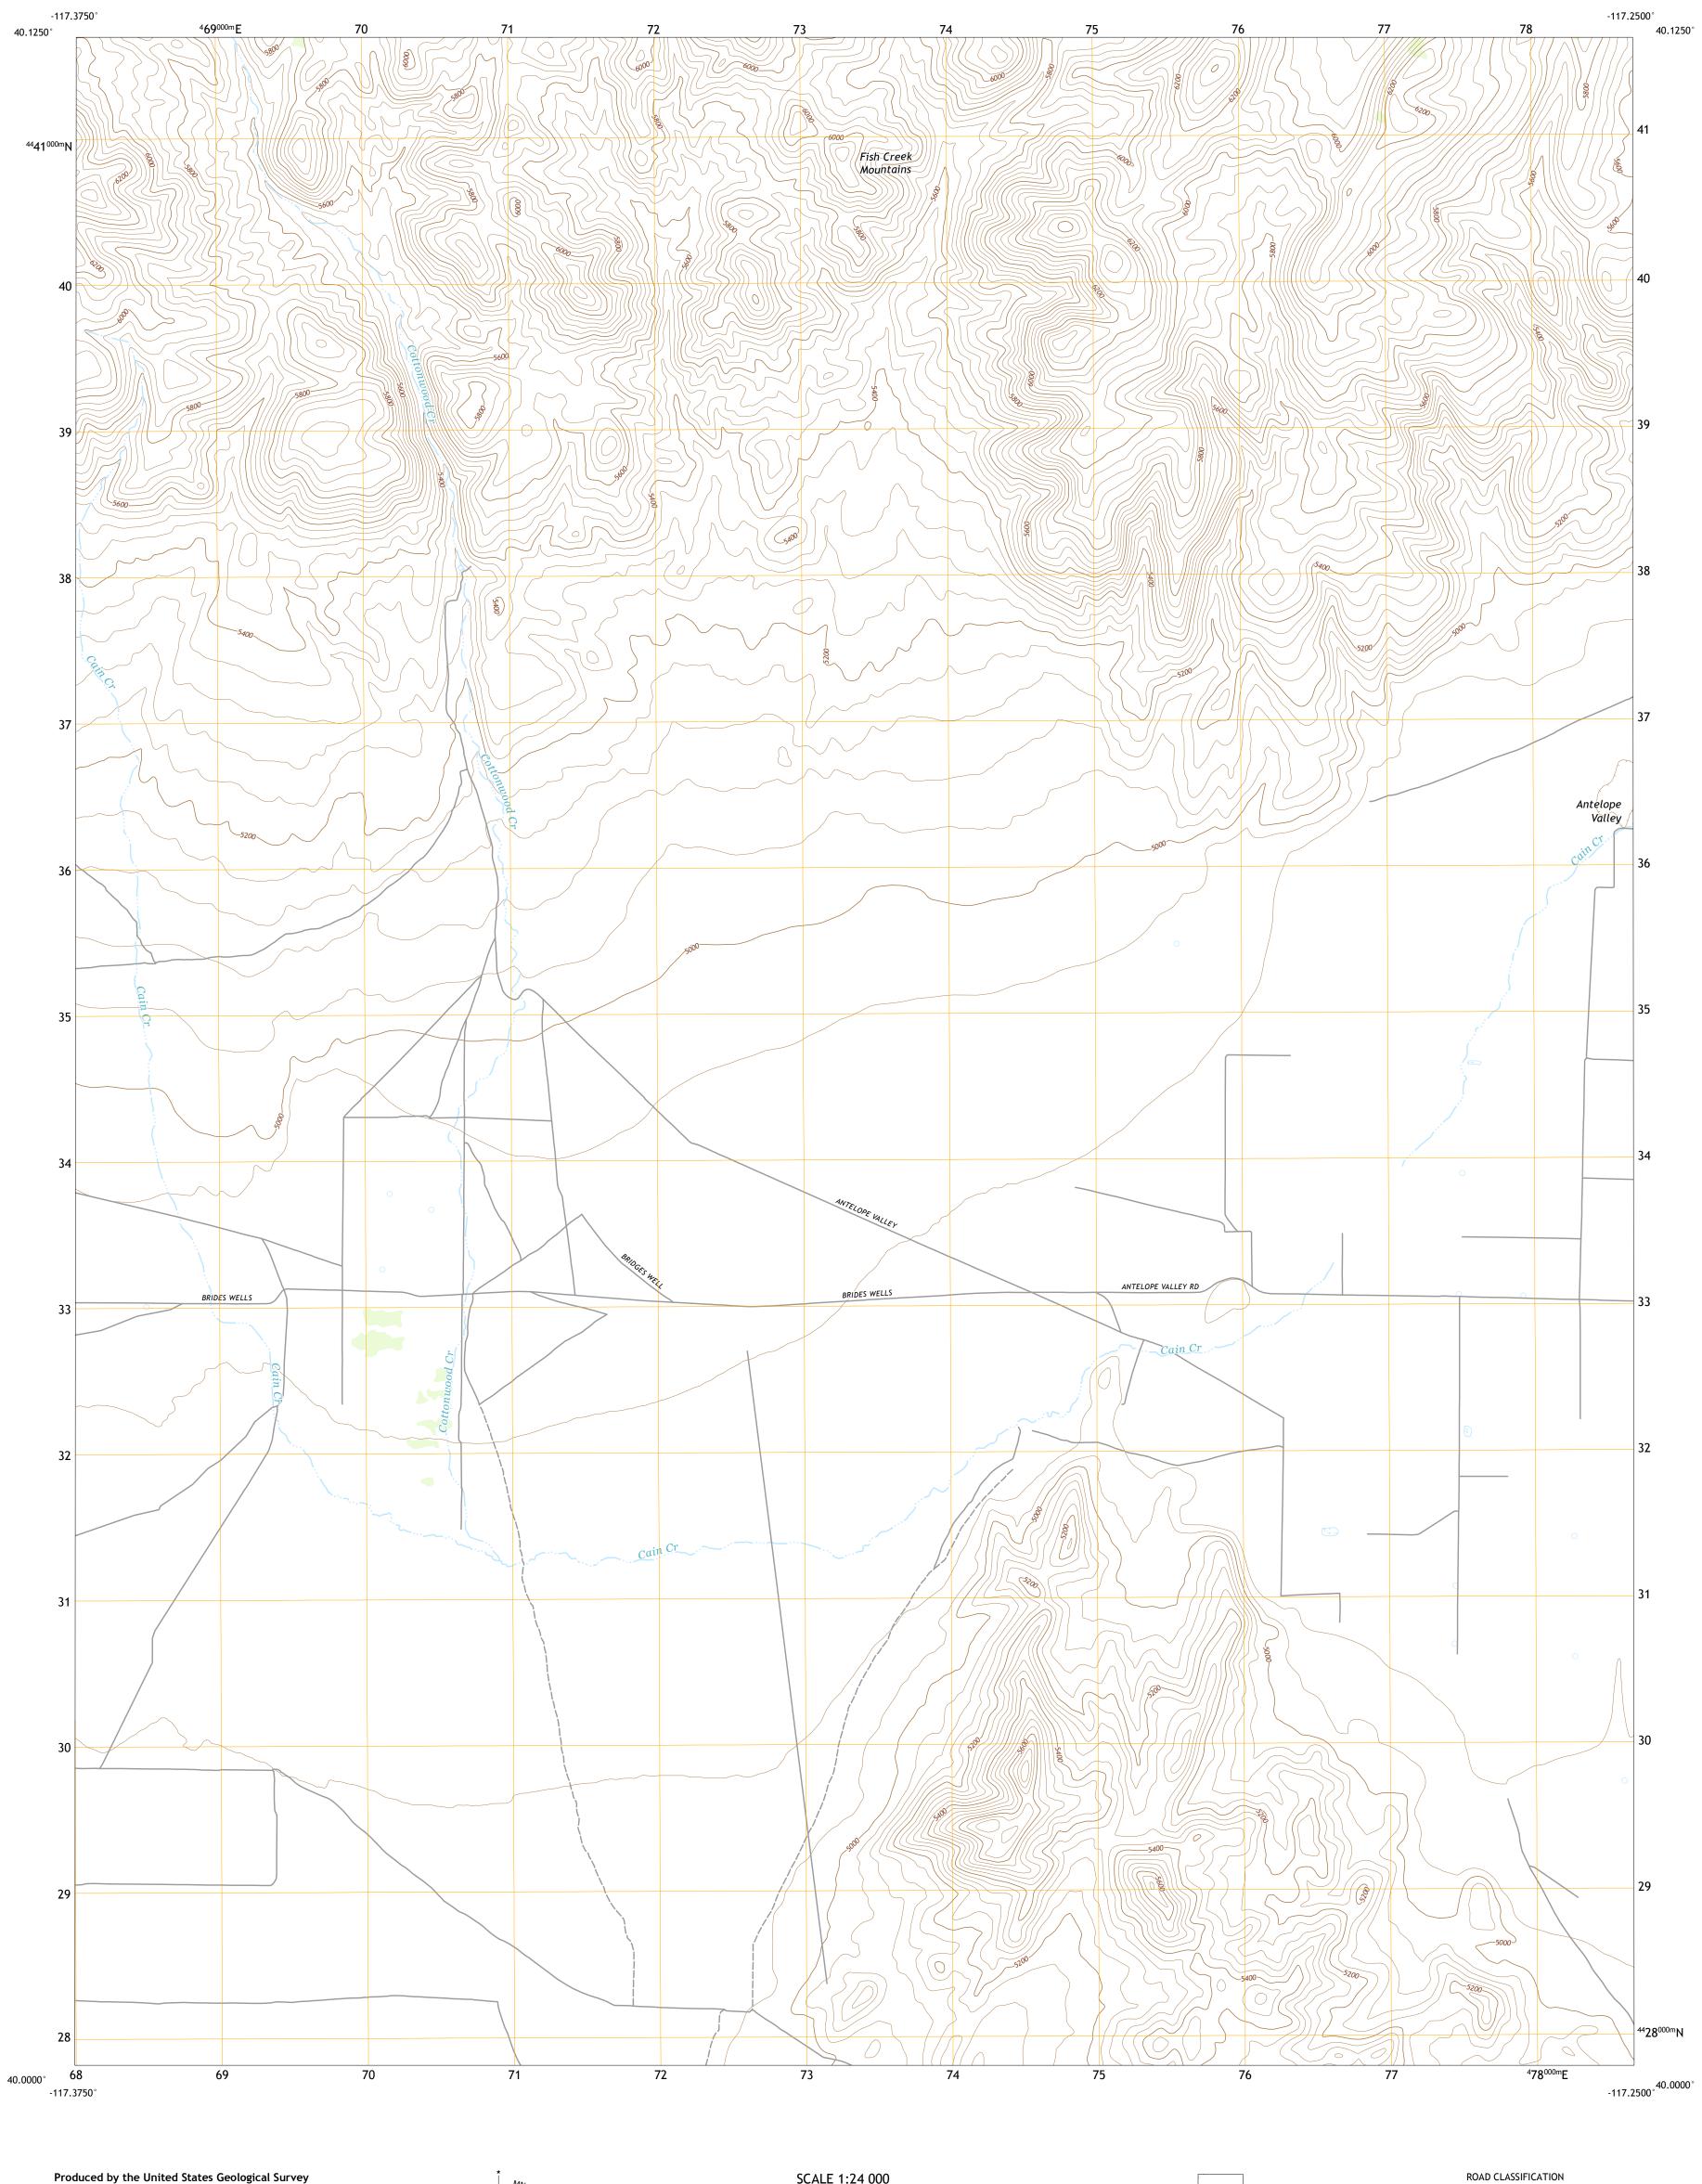

North American Datum of 1983 (NAD83) World Geodetic System of 1984 (WGS84). Projection and 1 000-meter grid:Universal Transverse Mercator, Zone 11T\11S This map is not a legal document. Boundaries may be generalized for this map scale. Private lands within government reservations may not be shown. Obtain permission before entering private lands. ImageryNAIP, July 2015 - September 2015RoadsU.S. Census Bureau, 2018NamesGNIS, Not AvailableHydrographyNational Hydrography Dataset, 2004 - 2014ContoursNational Elevation Dataset, 1999BoundariesMultiple sources; see metadata file 2016 - 2017Public Land Survey SystemBLM, 2018WetlandsFWS National Wetlands Inventory 1980 - 1986