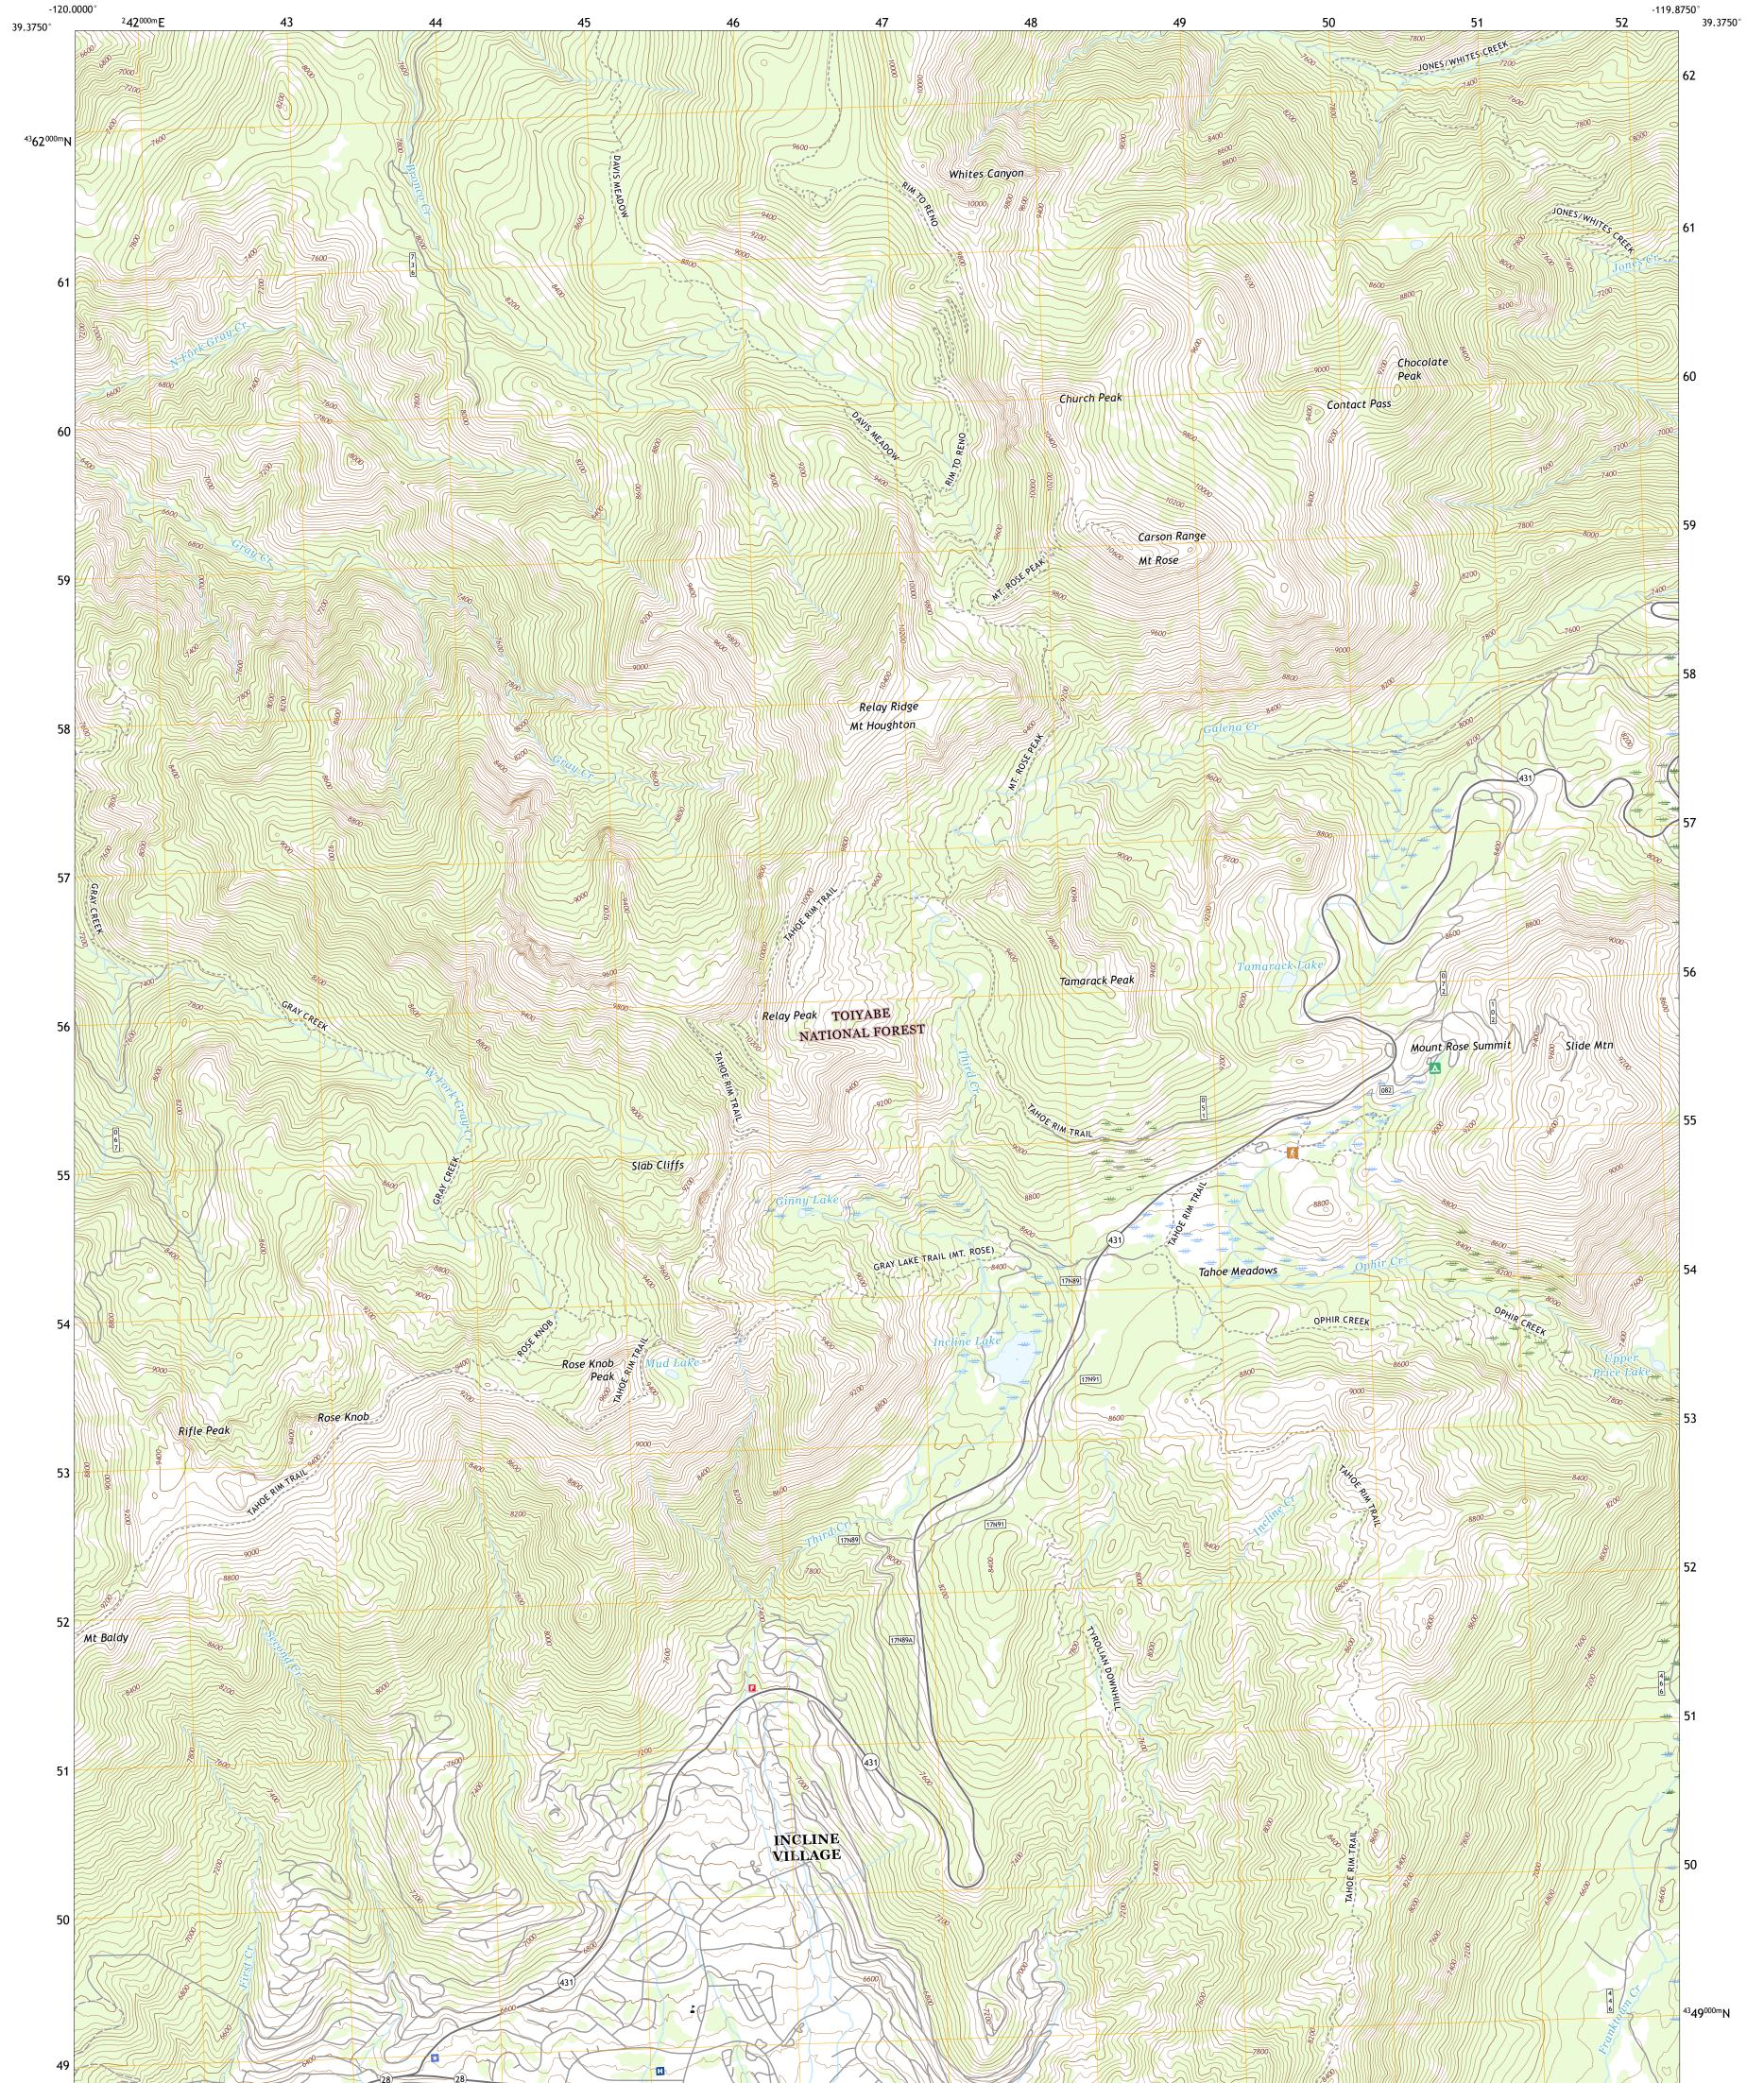

## U.S. DEPARTMENT OF THE INTERIOR U.S. GEOLOGICAL SURVEY

The National Map US Topo

PORTST STATE

MOUNT ROSE QUADRANGLE NEVADA - WASHOE COUNTY 7.5-MINUTE SERIES

**Produced by the United States Geological Survey** North American Datum of 1983 (NAD83) World Geodetic System of 1984 (WGS84). Projection and 1 000-meter grid:Universal Transverse Mercator, Zone 11S This map is not a legal document. Boundaries may be generalized for this map scale. Private lands within government reservations may not be shown. Obtain permission before entering private lands.