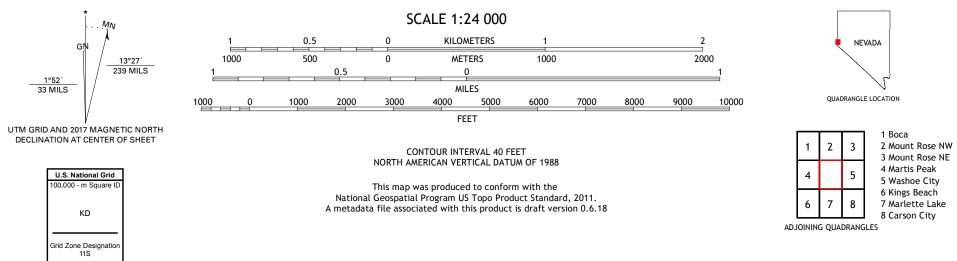

## U.S. DEPARTMENT OF THE INTERIOR U.S. GEOLOGICAL SURVEY

The National Map US Topo

PORTST STATE

MOUNT ROSE QUADRANGLE NEVADA - WASHOE COUNTY 7.5-MINUTE SERIES

**Produced by the United States Geological Survey** North American Datum of 1983 (NAD83) World Geodetic System of 1984 (WGS84). Projection and 1 000-meter grid:Universal Transverse Mercator, Zone 11S This map is not a legal document. Boundaries may be generalized for this map scale. Private lands within government reservations may not be shown. Obtain permission before entering private lands.