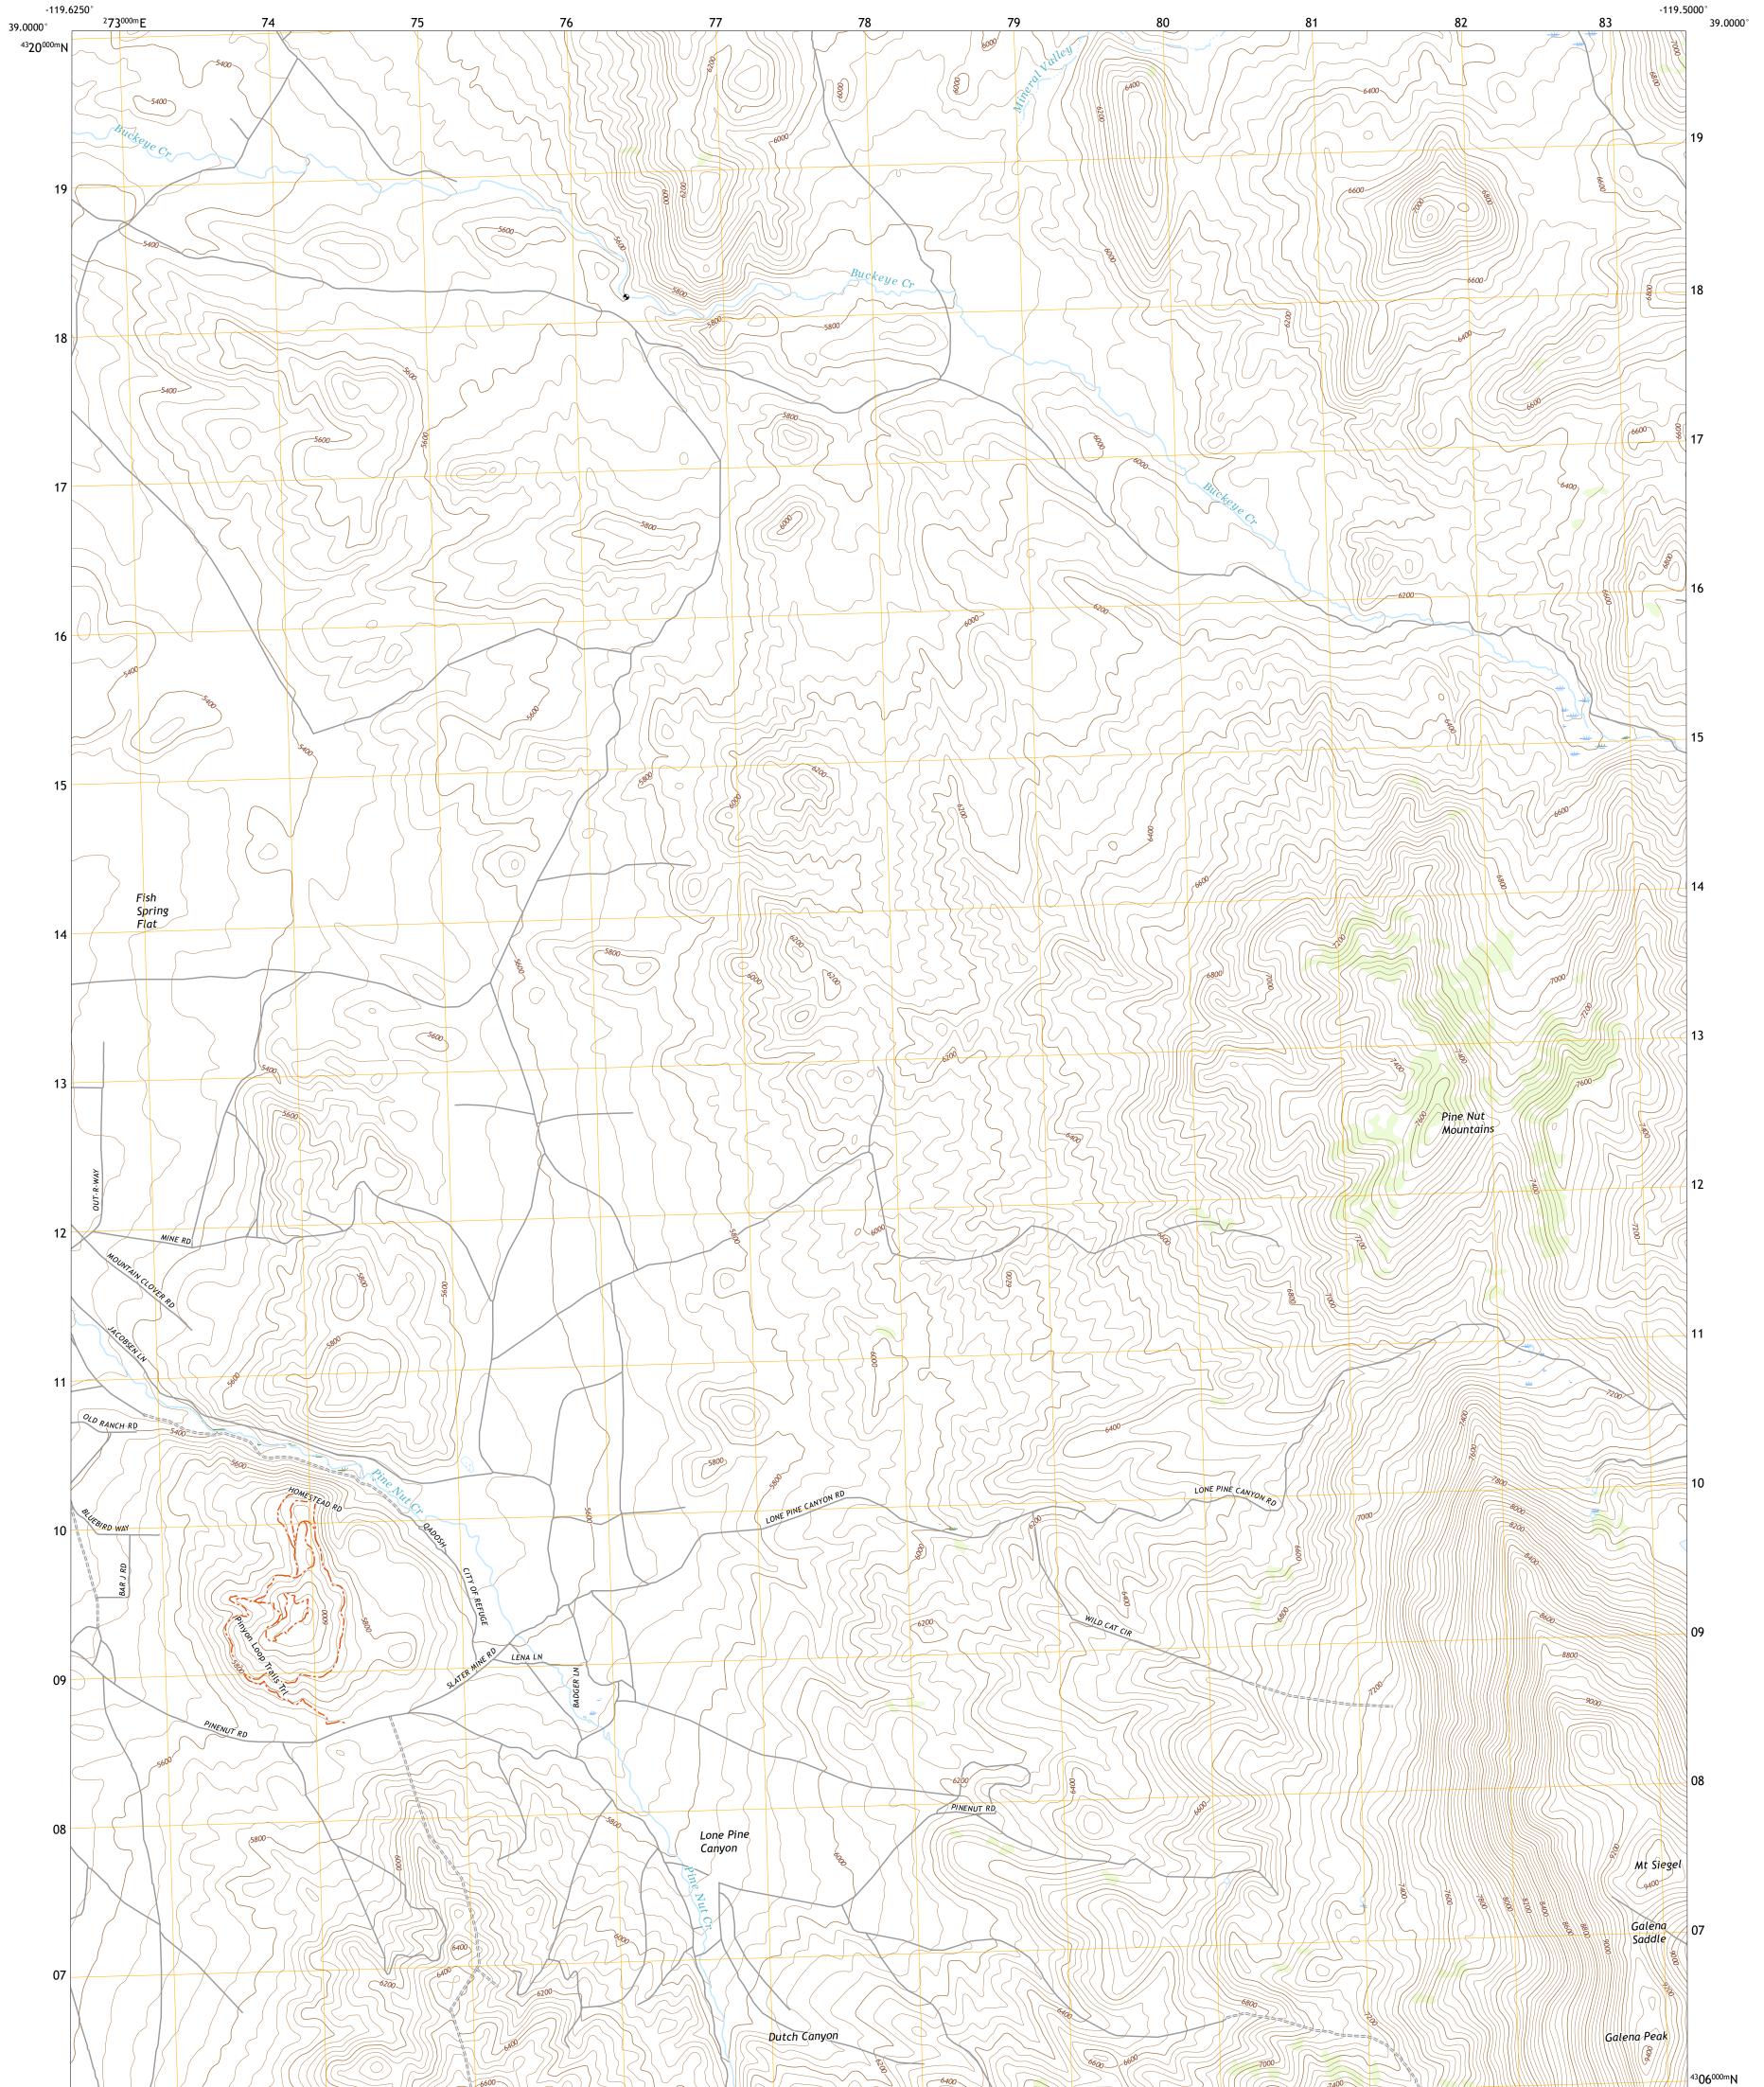

## U.S. DEPARTMENT OF THE INTERIOR U.S. GEOLOGICAL SURVEY

MOUNT SIEGEL QUADRANGLE NEVADA - DOUGLAS COUNTY 7.5-MINUTE SERIES

**Produced by the United States Geological Survey** North American Datum of 1983 (NAD83) World Geodetic System of 1984 (WGS84). Projection and 1 000-meter grid:Universal Transverse Mercator, Zone 11S This map is not a legal document. Boundaries may be generalized for this map scale. Private lands within government reservations may not be shown. Obtain permission before entering private lands.