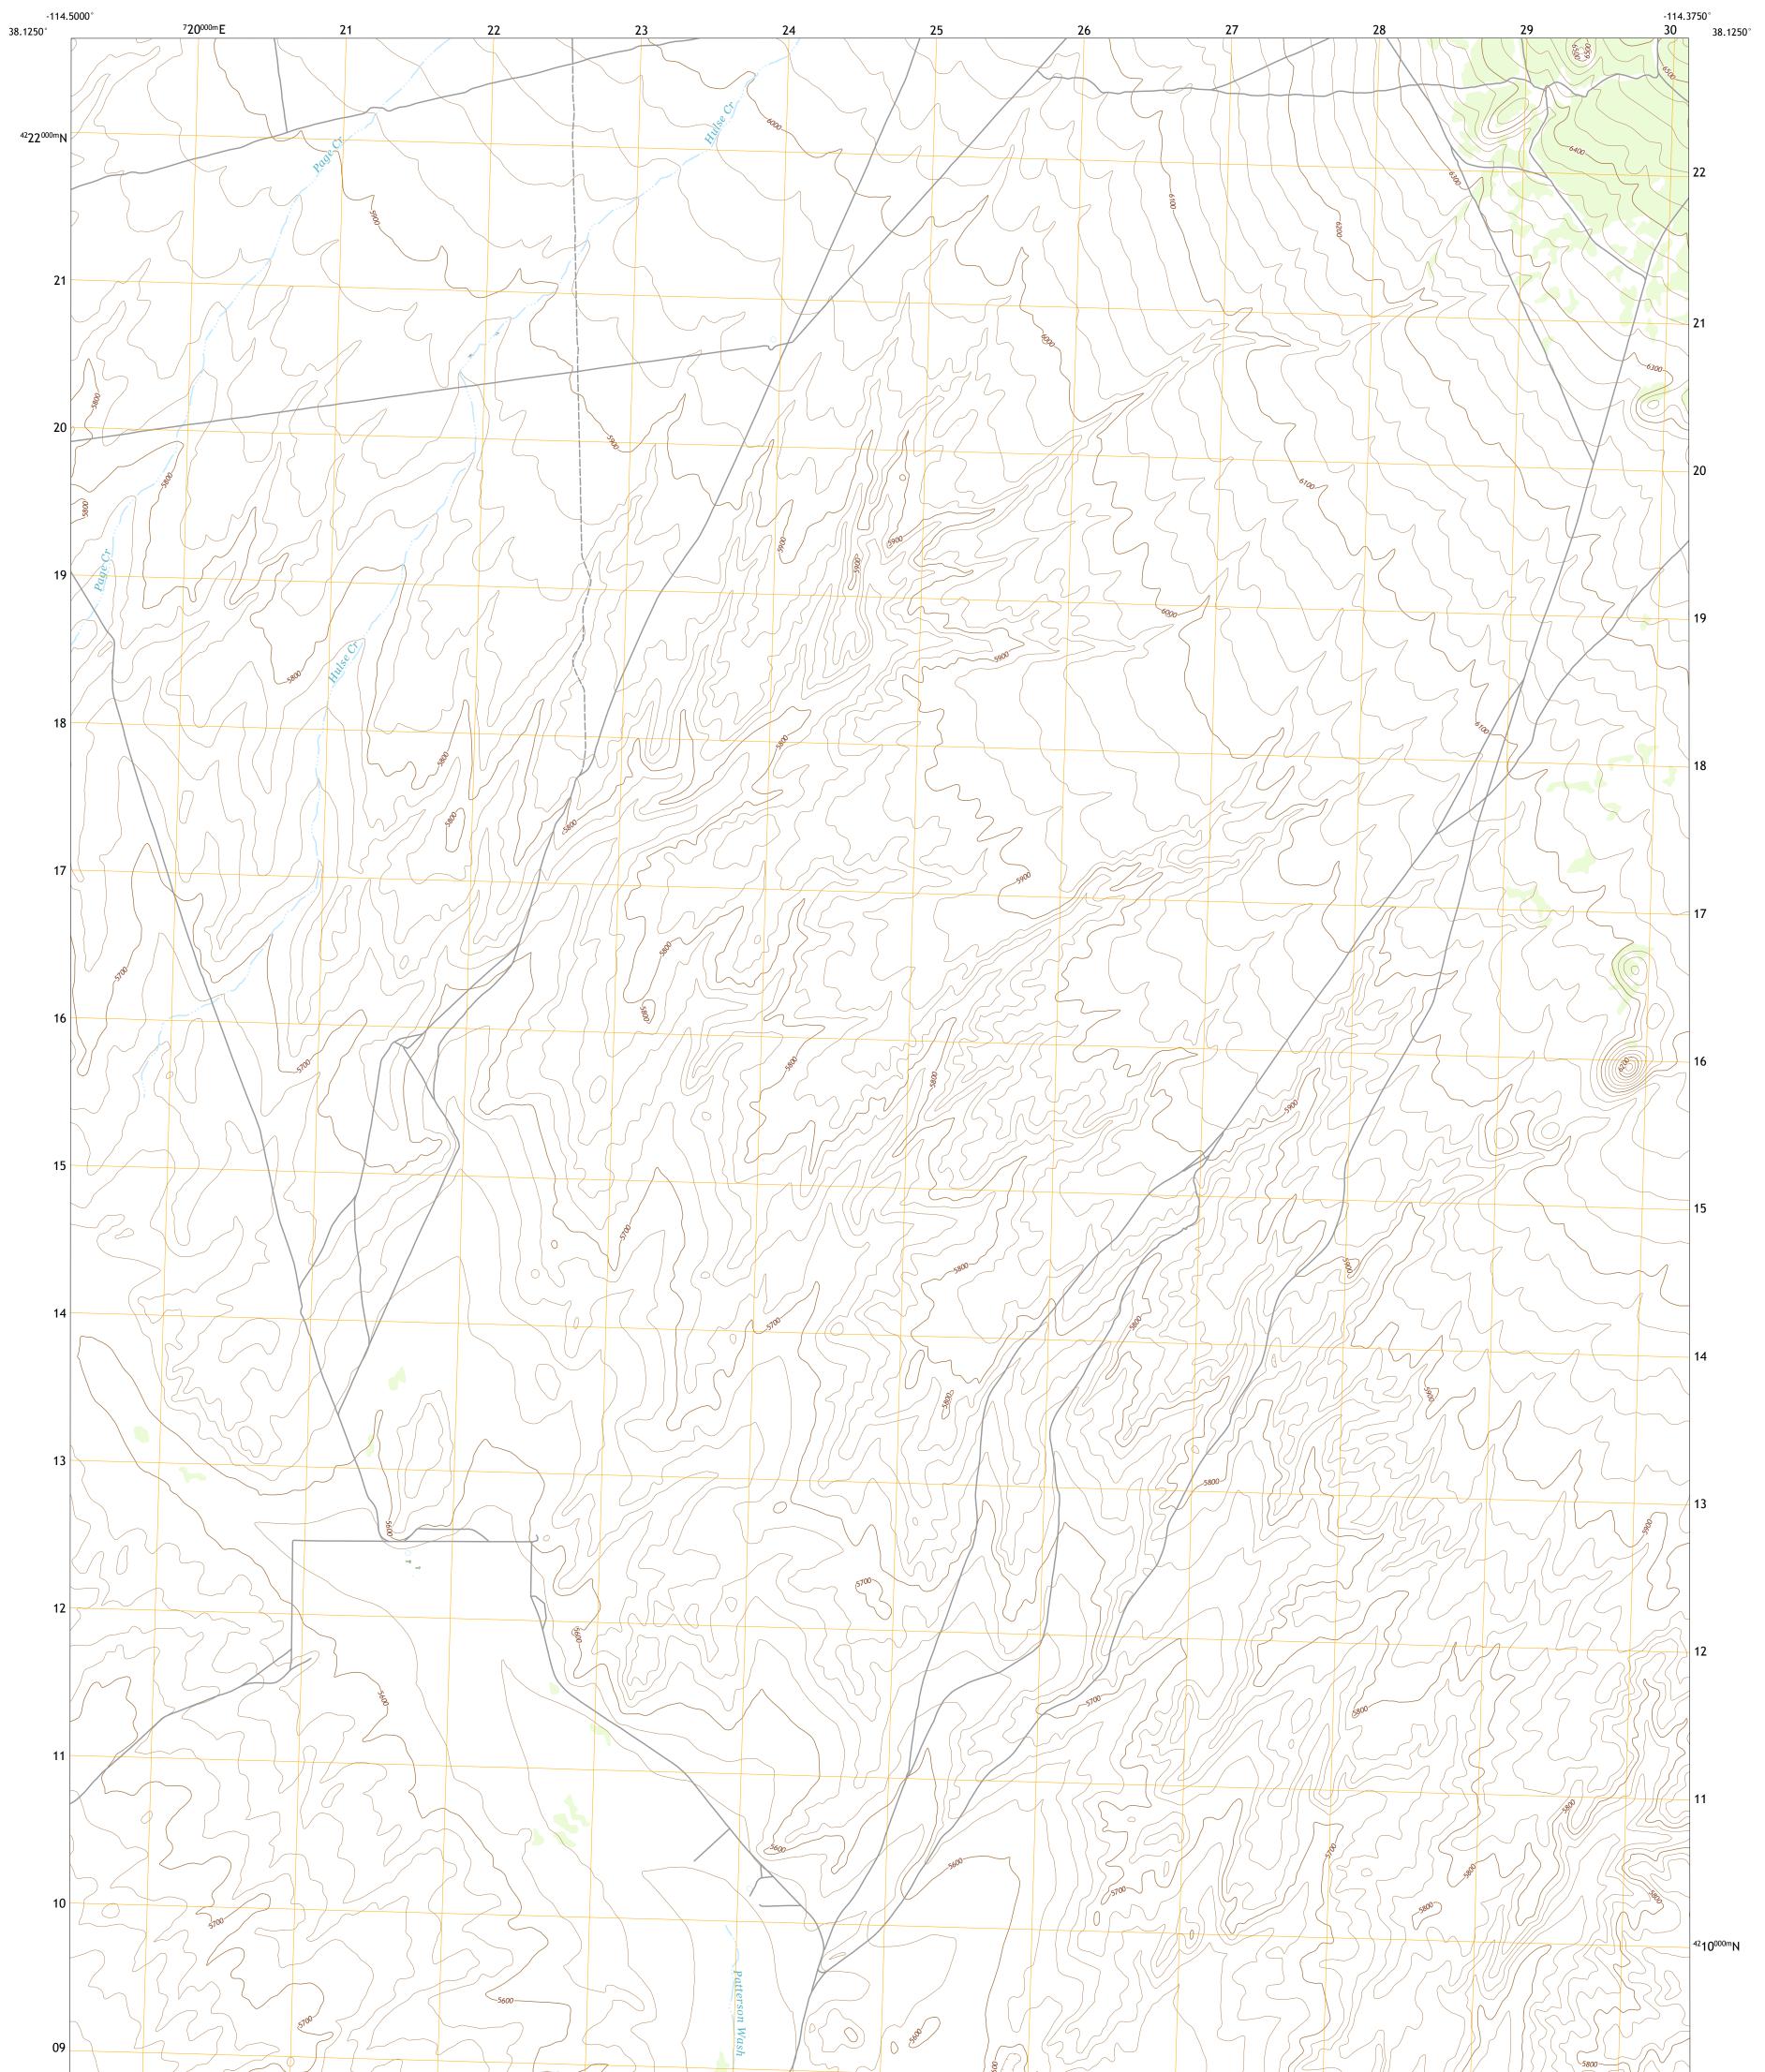

## U.S. DEPARTMENT OF THE INTERIOR U.S. GEOLOGICAL SURVEY

MOUNT WILSON SW QUADRANGLE NEVADA - LINCOLN COUNTY 7.5-MINUTE SERIES

Produced by the United States Geological Survey North American Datum of 1983 (NAD83) World Geodetic System of 1984 (WGS84). Projection and 1 000-meter grid:Universal Transverse Mercator, Zone 11S This map is not a legal document. Boundaries may be generalized for this map scale. Private lands within government reservations may not be shown. Obtain permission before entering private lands.

## NSN. 7 6 4 3 0 1 6 3 8 5 6 0 5 NGA REF NO. US GS X 2 4 K 7 1 0 0 0

\_\_\_\_

State Route