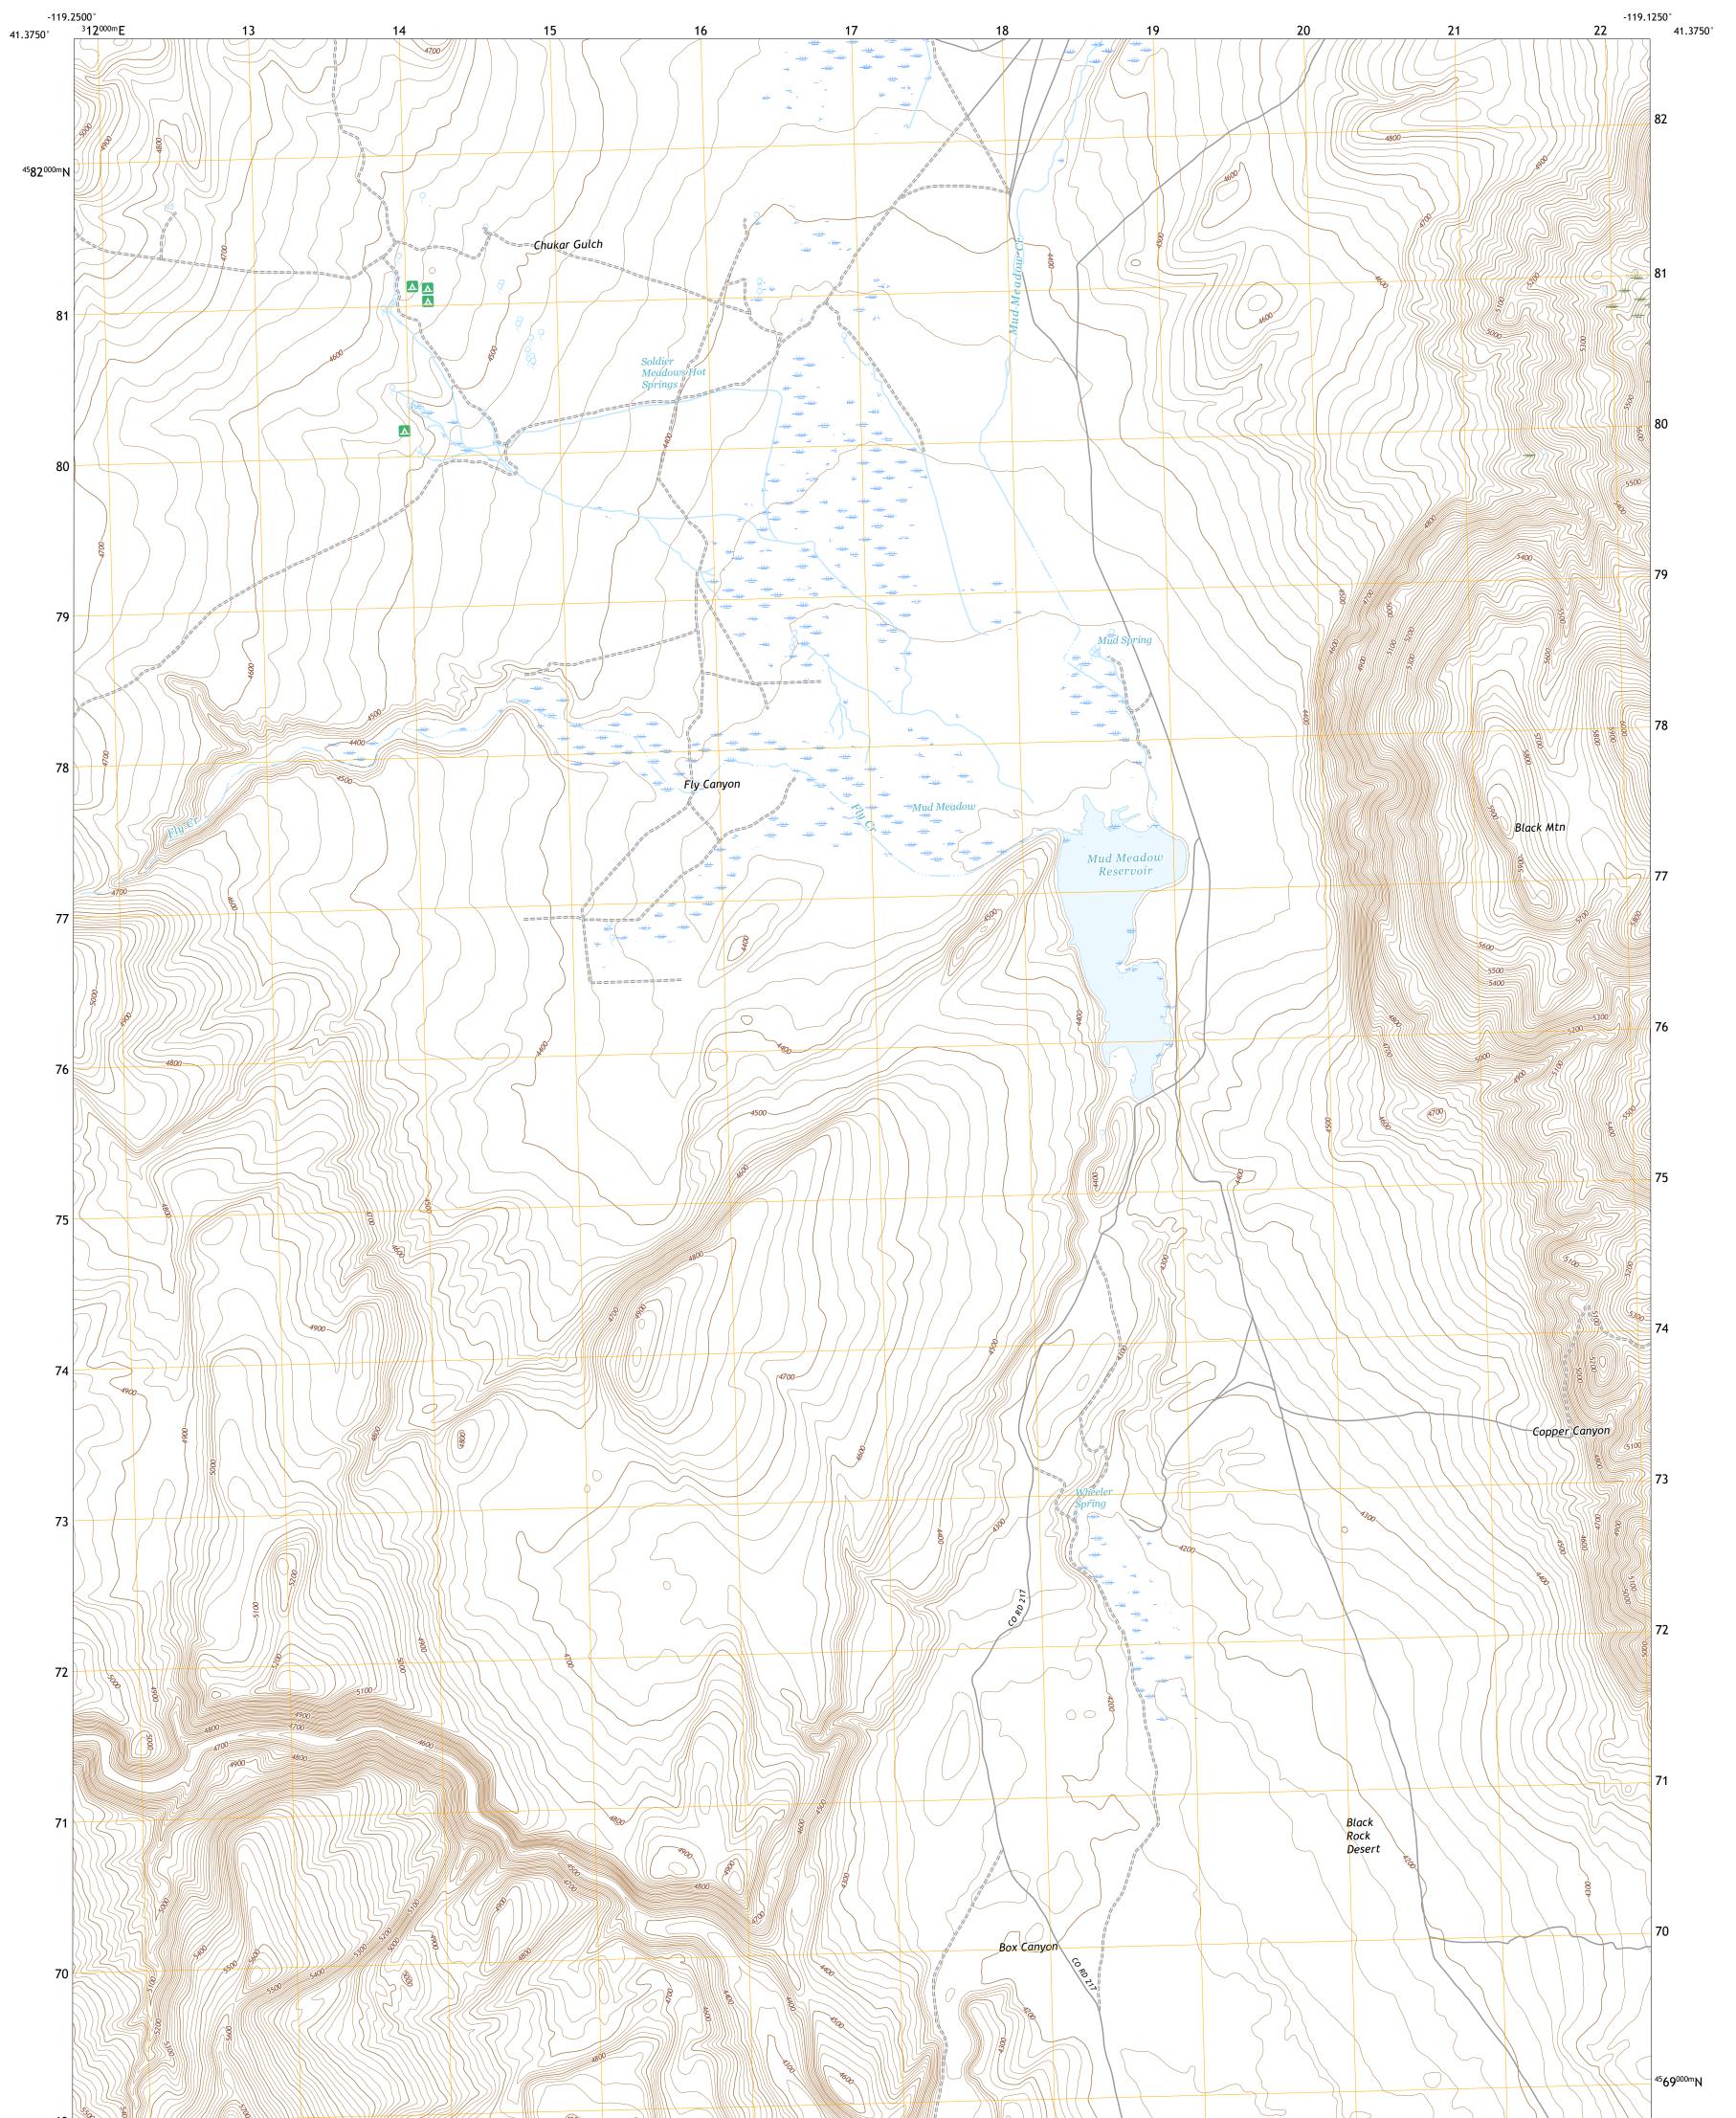

## U.S. DEPARTMENT OF THE INTERIOR U.S. GEOLOGICAL SURVEY

MUD MEADOW QUADRANGLE NEVADA - HUMBOLDT COUNTY 7.5-MINUTE SERIES

**Produced by the United States Geological Survey** North American Datum of 1983 (NAD83) World Geodetic System of 1984 (WGS84). Projection and 1 000-meter grid:Universal Transverse Mercator, Zone 11T This map is not a legal document. Boundaries may be generalized for this map scale. Private lands within government reservations may not be shown. Obtain permission before entering private lands.