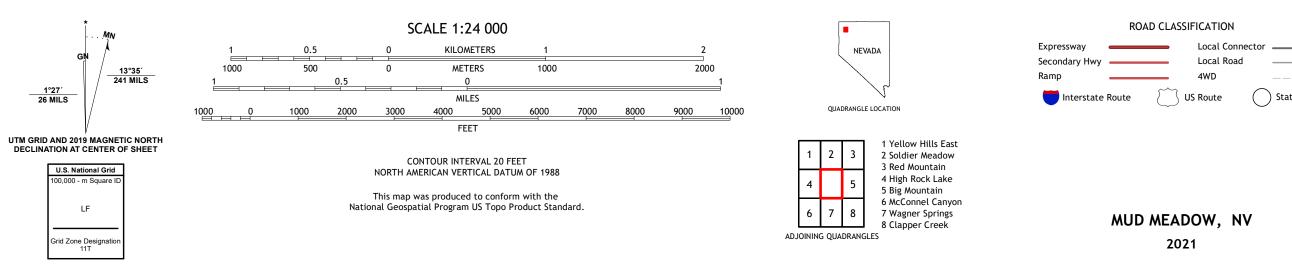

## U.S. DEPARTMENT OF THE INTERIOR U.S. GEOLOGICAL SURVEY

MUD MEADOW QUADRANGLE NEVADA - HUMBOLDT COUNTY 7.5-MINUTE SERIES

**Produced by the United States Geological Survey** North American Datum of 1983 (NAD83) World Geodetic System of 1984 (WGS84). Projection and 1 000-meter grid:Universal Transverse Mercator, Zone 11T This map is not a legal document. Boundaries may be generalized for this map scale. Private lands within government reservations may not be shown. Obtain permission before entering private lands.