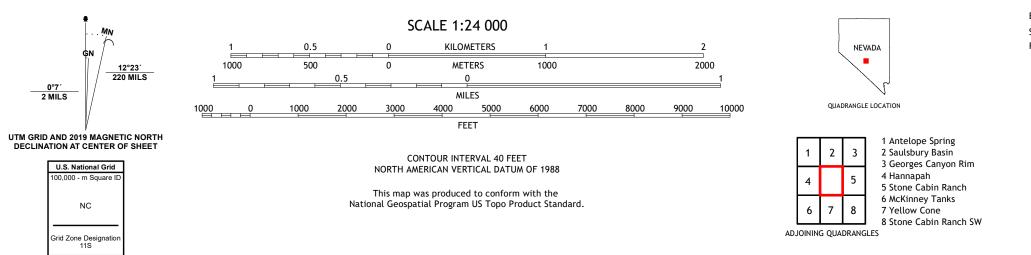

## U.S. DEPARTMENT OF THE INTERIOR U.S. GEOLOGICAL SURVEY

ULS SEAL

MUD SPRING QUADRANGLE NEVADA - NYE COUNTY 7.5-MINUTE SERIES

Produced by the United States Geological Survey North American Datum of 1983 (NAD83) World Geodetic System of 1984 (WGS84). Projection and 1 000-meter grid:Universal Transverse Mercator, Zone 11S This map is not a legal document. Boundaries may be generalized for this map scale. Private lands within government reservations may not be shown. Obtain permission before entering private lands.