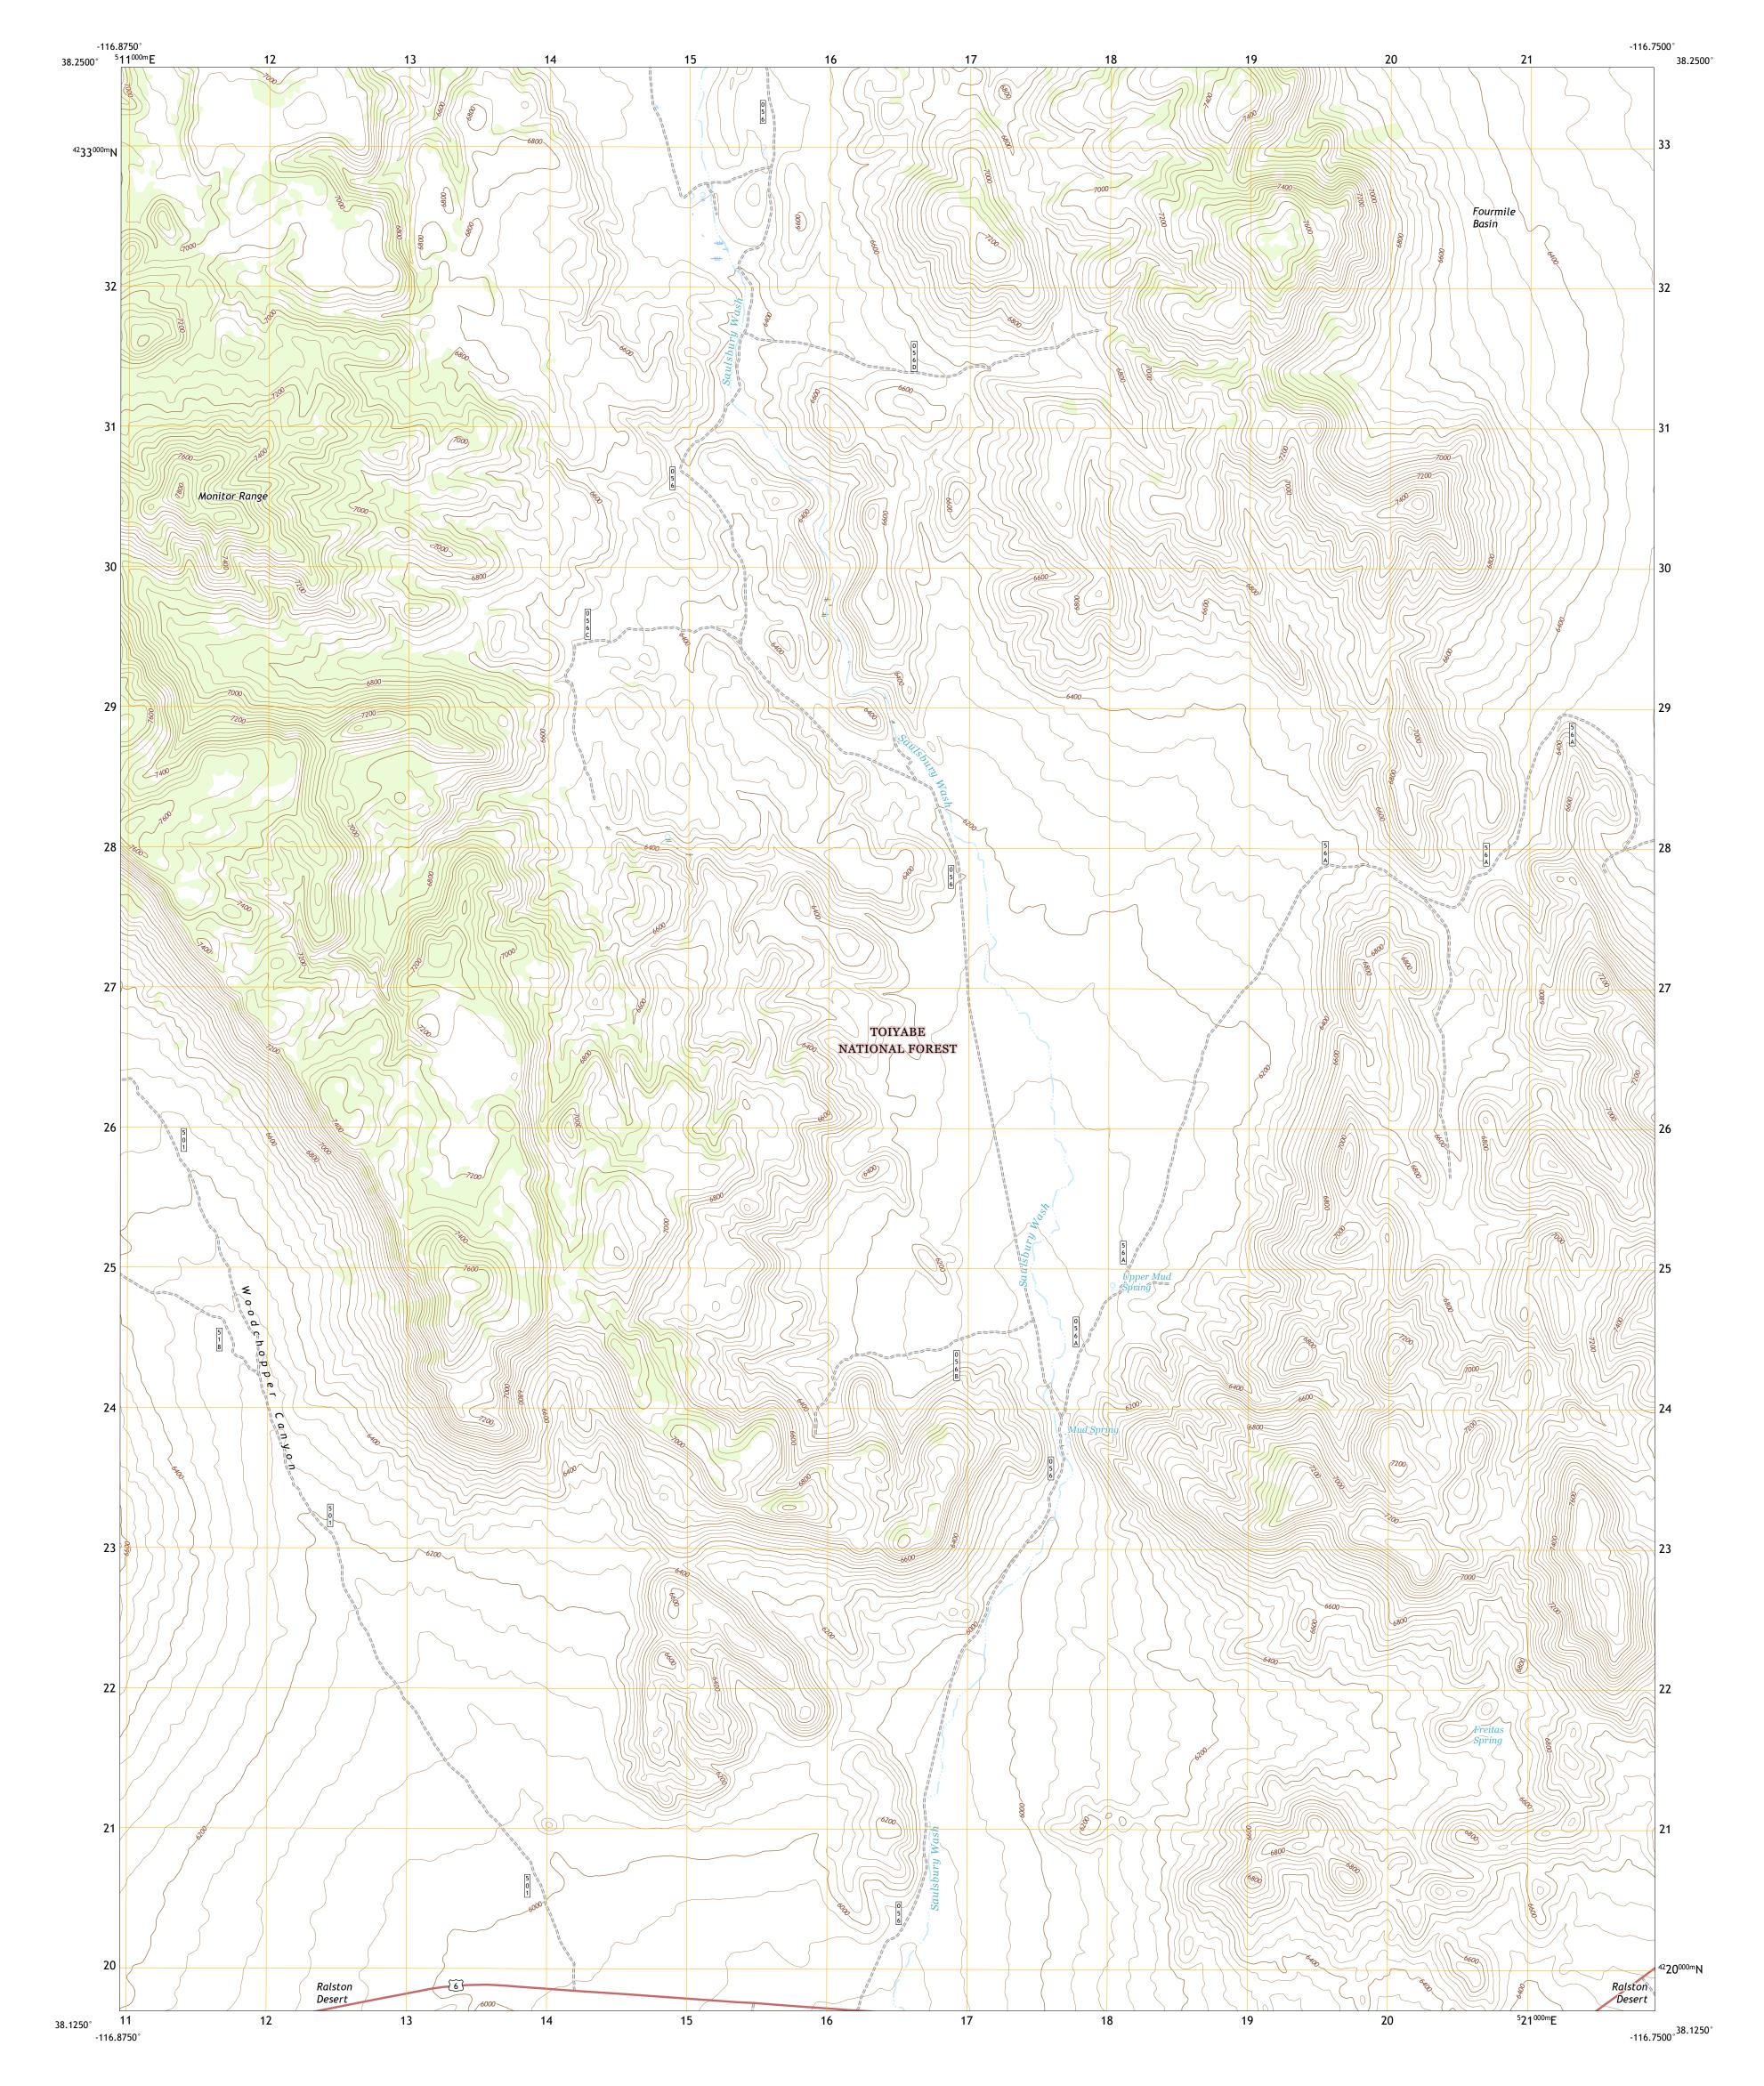

## U.S. DEPARTMENT OF THE INTERIOR U.S. GEOLOGICAL SURVEY

ULS SEAL

MUD SPRING QUADRANGLE NEVADA - NYE COUNTY 7.5-MINUTE SERIES

Produced by the United States Geological Survey North American Datum of 1983 (NAD83) World Geodetic System of 1984 (WGS84). Projection and 1 000-meter grid:Universal Transverse Mercator, Zone 11S This map is not a legal document. Boundaries may be generalized for this map scale. Private lands within government reservations may not be shown. Obtain permission before entering private lands.