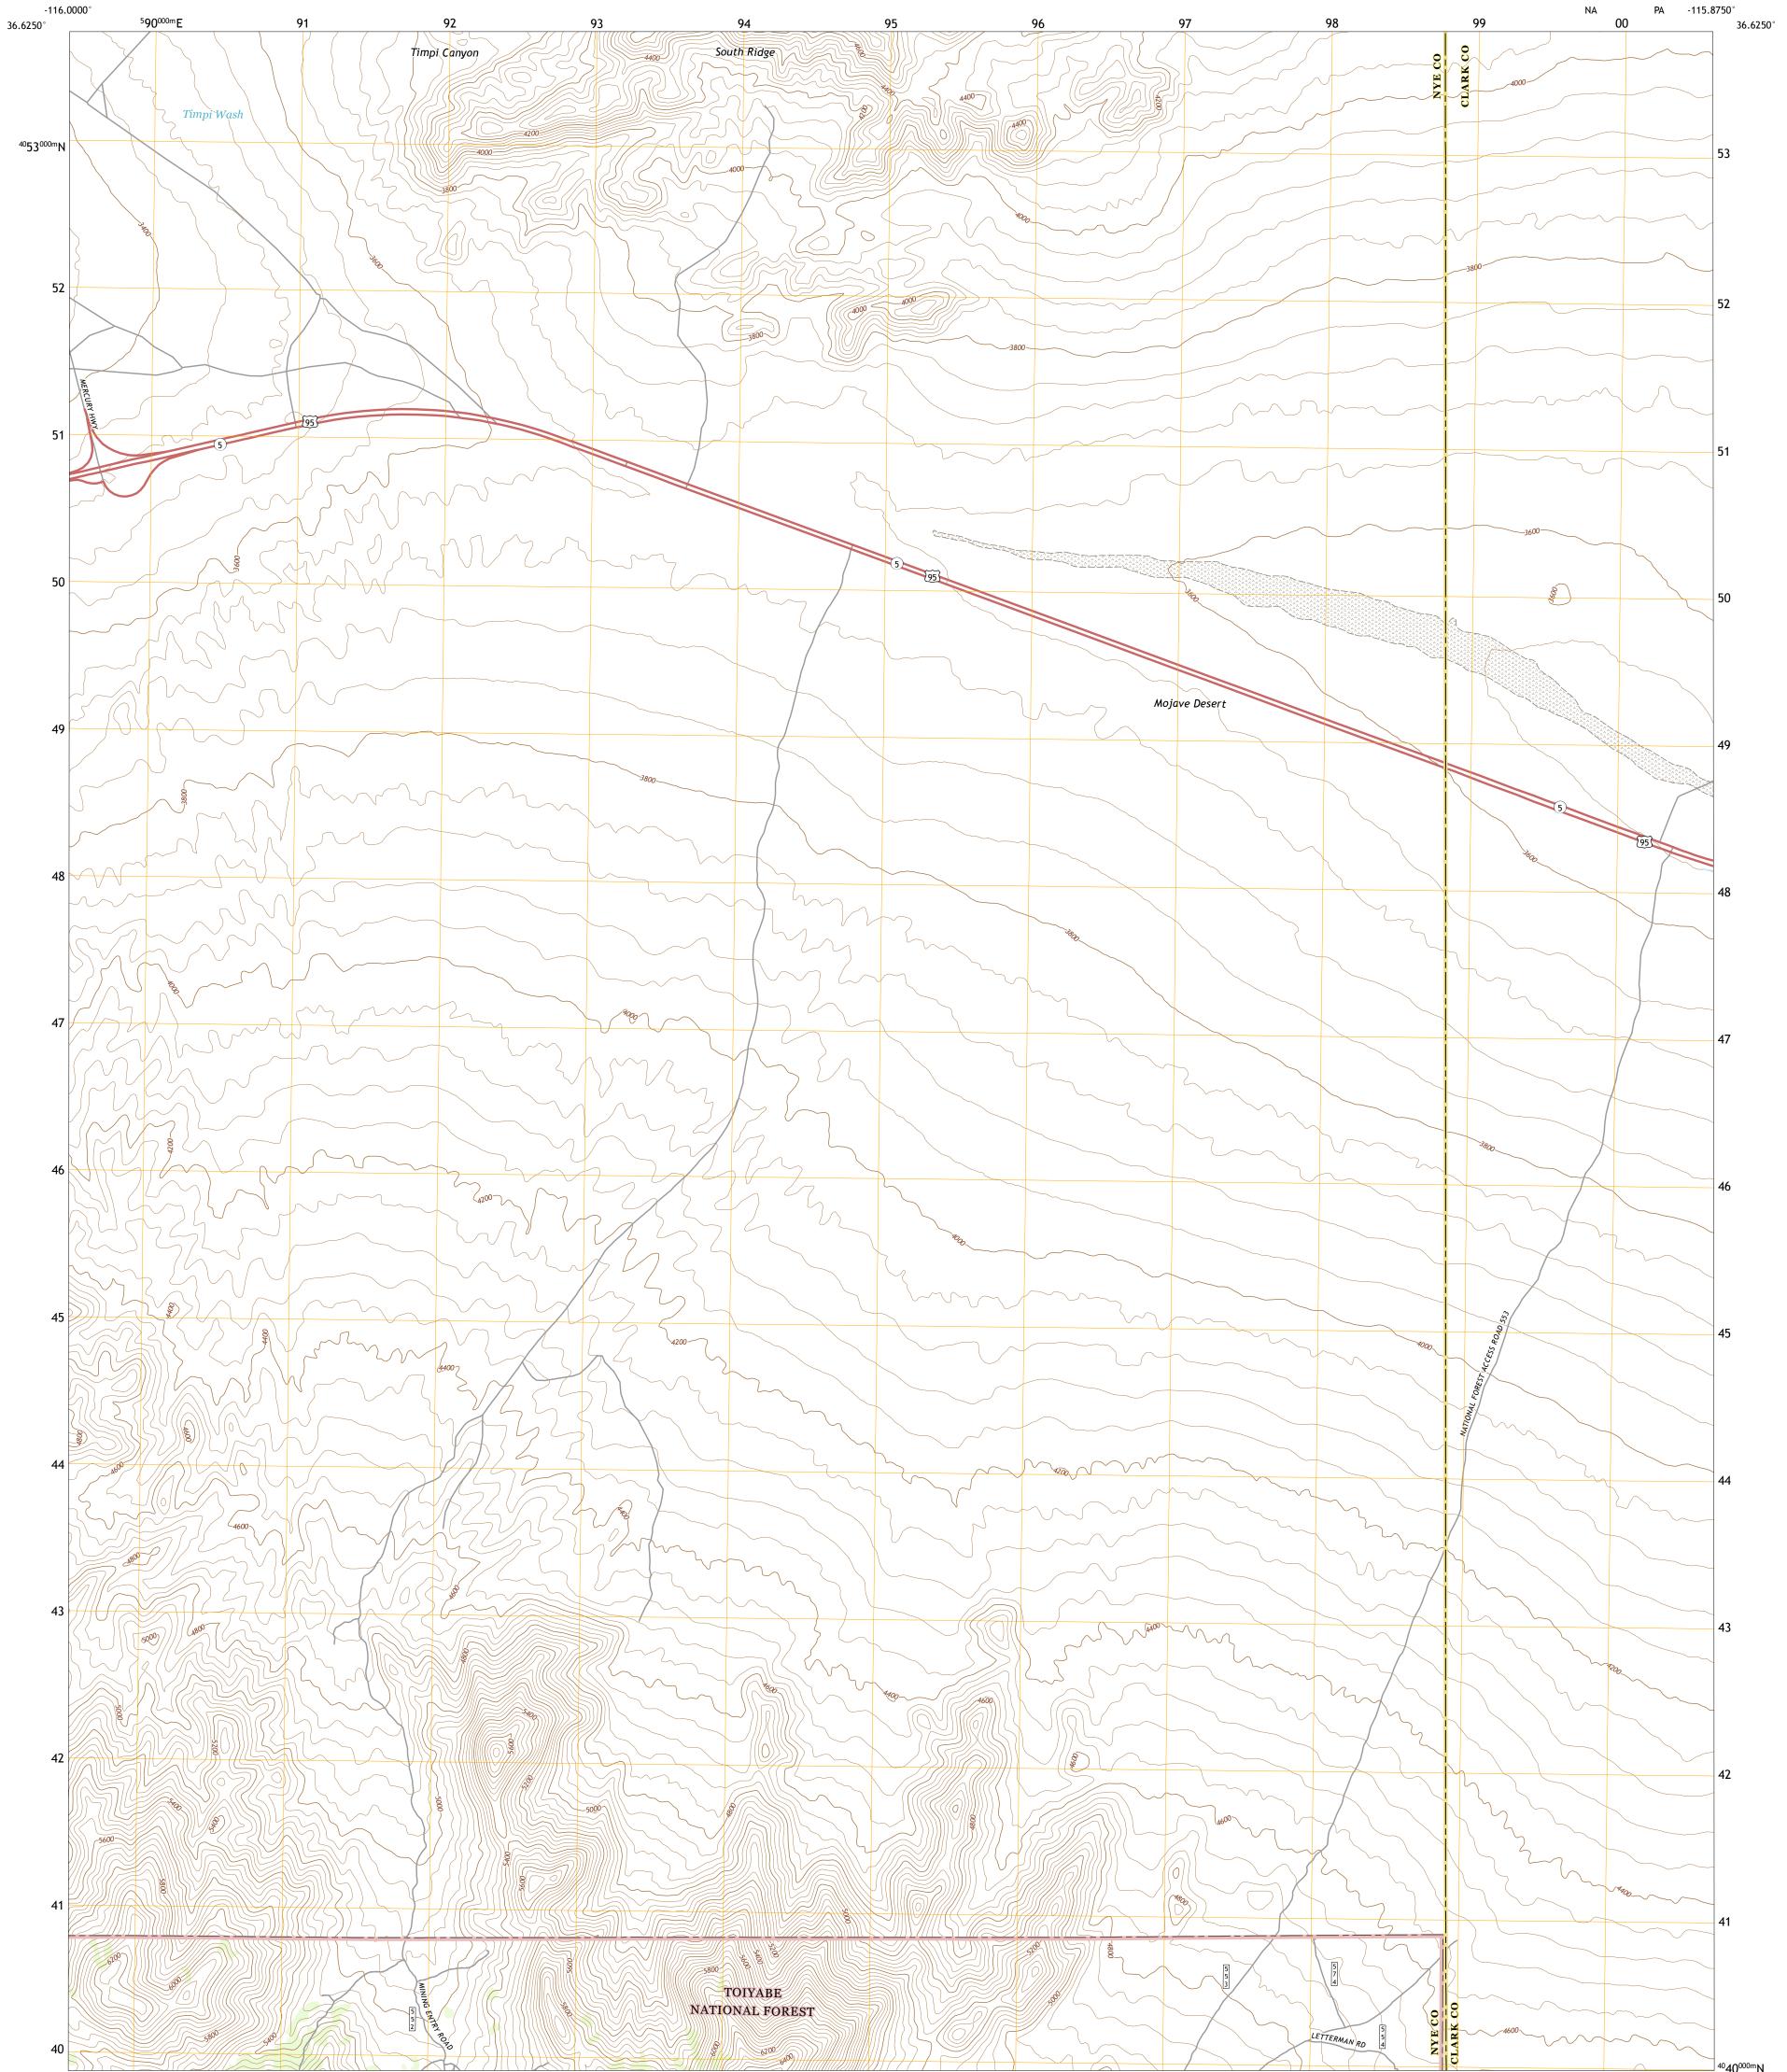

NIAVI WASH QUADRANGLE NEVADA 7.5-MINUTE SERIES

Produced by the United States Geological Survey North American Datum of 1983 (NAD83) World Geodetic System of 1984 (WGS84). Projection and 1 000-meter grid:Universal Transverse Mercator, Zone 11S This map is not a legal document. Boundaries may be generalized for this map scale. Private lands within government reservations may not be shown. Obtain permission before entering private lands. Available ....NAIP, Not Imagery... U.S. Census Bureau, 2018 ice Lands.......FSTopo Data with limited Forest Service updates, 2018 ......GNIS, Not Available Roads.... Roads within US Forest Service Lands... Names.. Hydrography..... ...National Hydrography Dataset, 2006 - 2011

Contours......National Elevation Dataset, 2001 Boundaries......Multiple sources; see metadata file 2016 - 2017 Public Land Survey System.......BLM, 2018

\_\_\_\_0°38′\_\_\_\_ 11 MILS

NA