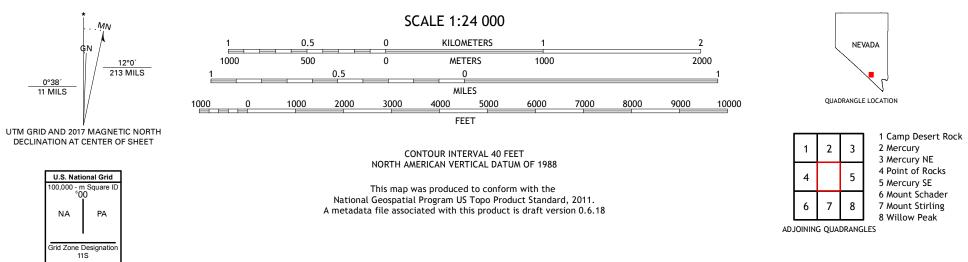

NIAVI WASH QUADRANGLE NEVADA 7.5-MINUTE SERIES

Produced by the United States Geological Survey North American Datum of 1983 (NAD83) World Geodetic System of 1984 (WGS84). Projection and 1 000-meter grid:Universal Transverse Mercator, Zone 11S This map is not a legal document. Boundaries may be generalized for this map scale. Private lands within government reservations may not be shown. Obtain permission before entering private lands. Available ....NAIP, Not Imagery... U.S. Census Bureau, 2018 ice Lands.......FSTopo Data with limited Forest Service updates, 2018 ......GNIS, Not Available Roads.... Roads within US Forest Service Lands... Names.. Hydrography..... ...National Hydrography Dataset, 2006 - 2011

Contours......National Elevation Dataset, 2001 Boundaries......Multiple sources; see metadata file 2016 - 2017 Public Land Survey System.......BLM, 2018

\_\_\_\_0°38′\_\_\_\_ 11 MILS

NA