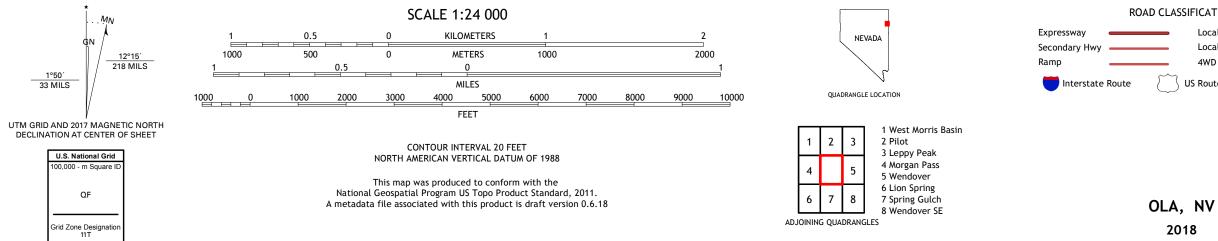

OLA QUADRANGLE NEVADA - ELKO COUNTY 7.5-MINUTE SERIES

Produced by the United States Geological Survey North American Datum of 1983 (NAD83) World Geodetic System of 1984 (WGS84). Projection and 1 000-meter grid:Universal Transverse Mercator, Zone 11T This map is not a legal document. Boundaries may be generalized for this map scale. Private lands within government reservations may not be shown. Obtain permission before entering private lands.

 Imagery......NAIP, June 2015 - September 2015

 Roads......U.S.
 Census
 Bureau,
 2018

 Names......GNIS, 1980 - 2011

 Hydrography.....National Hydrography Dataset,
 2002
 2012

 Contours.....National Elevation
 Dataset,
 2002

 Boundaries.....Multiple sources;
 see metadata file
 2016 2017

 Public Land Survey System......FWS National Wetlands
 Inventory
 1980 1986

ROAD CLASSIFICATION
way
ary Hwy
Local Connector
Local Road
4WD
terstate Route
US Route
State Route