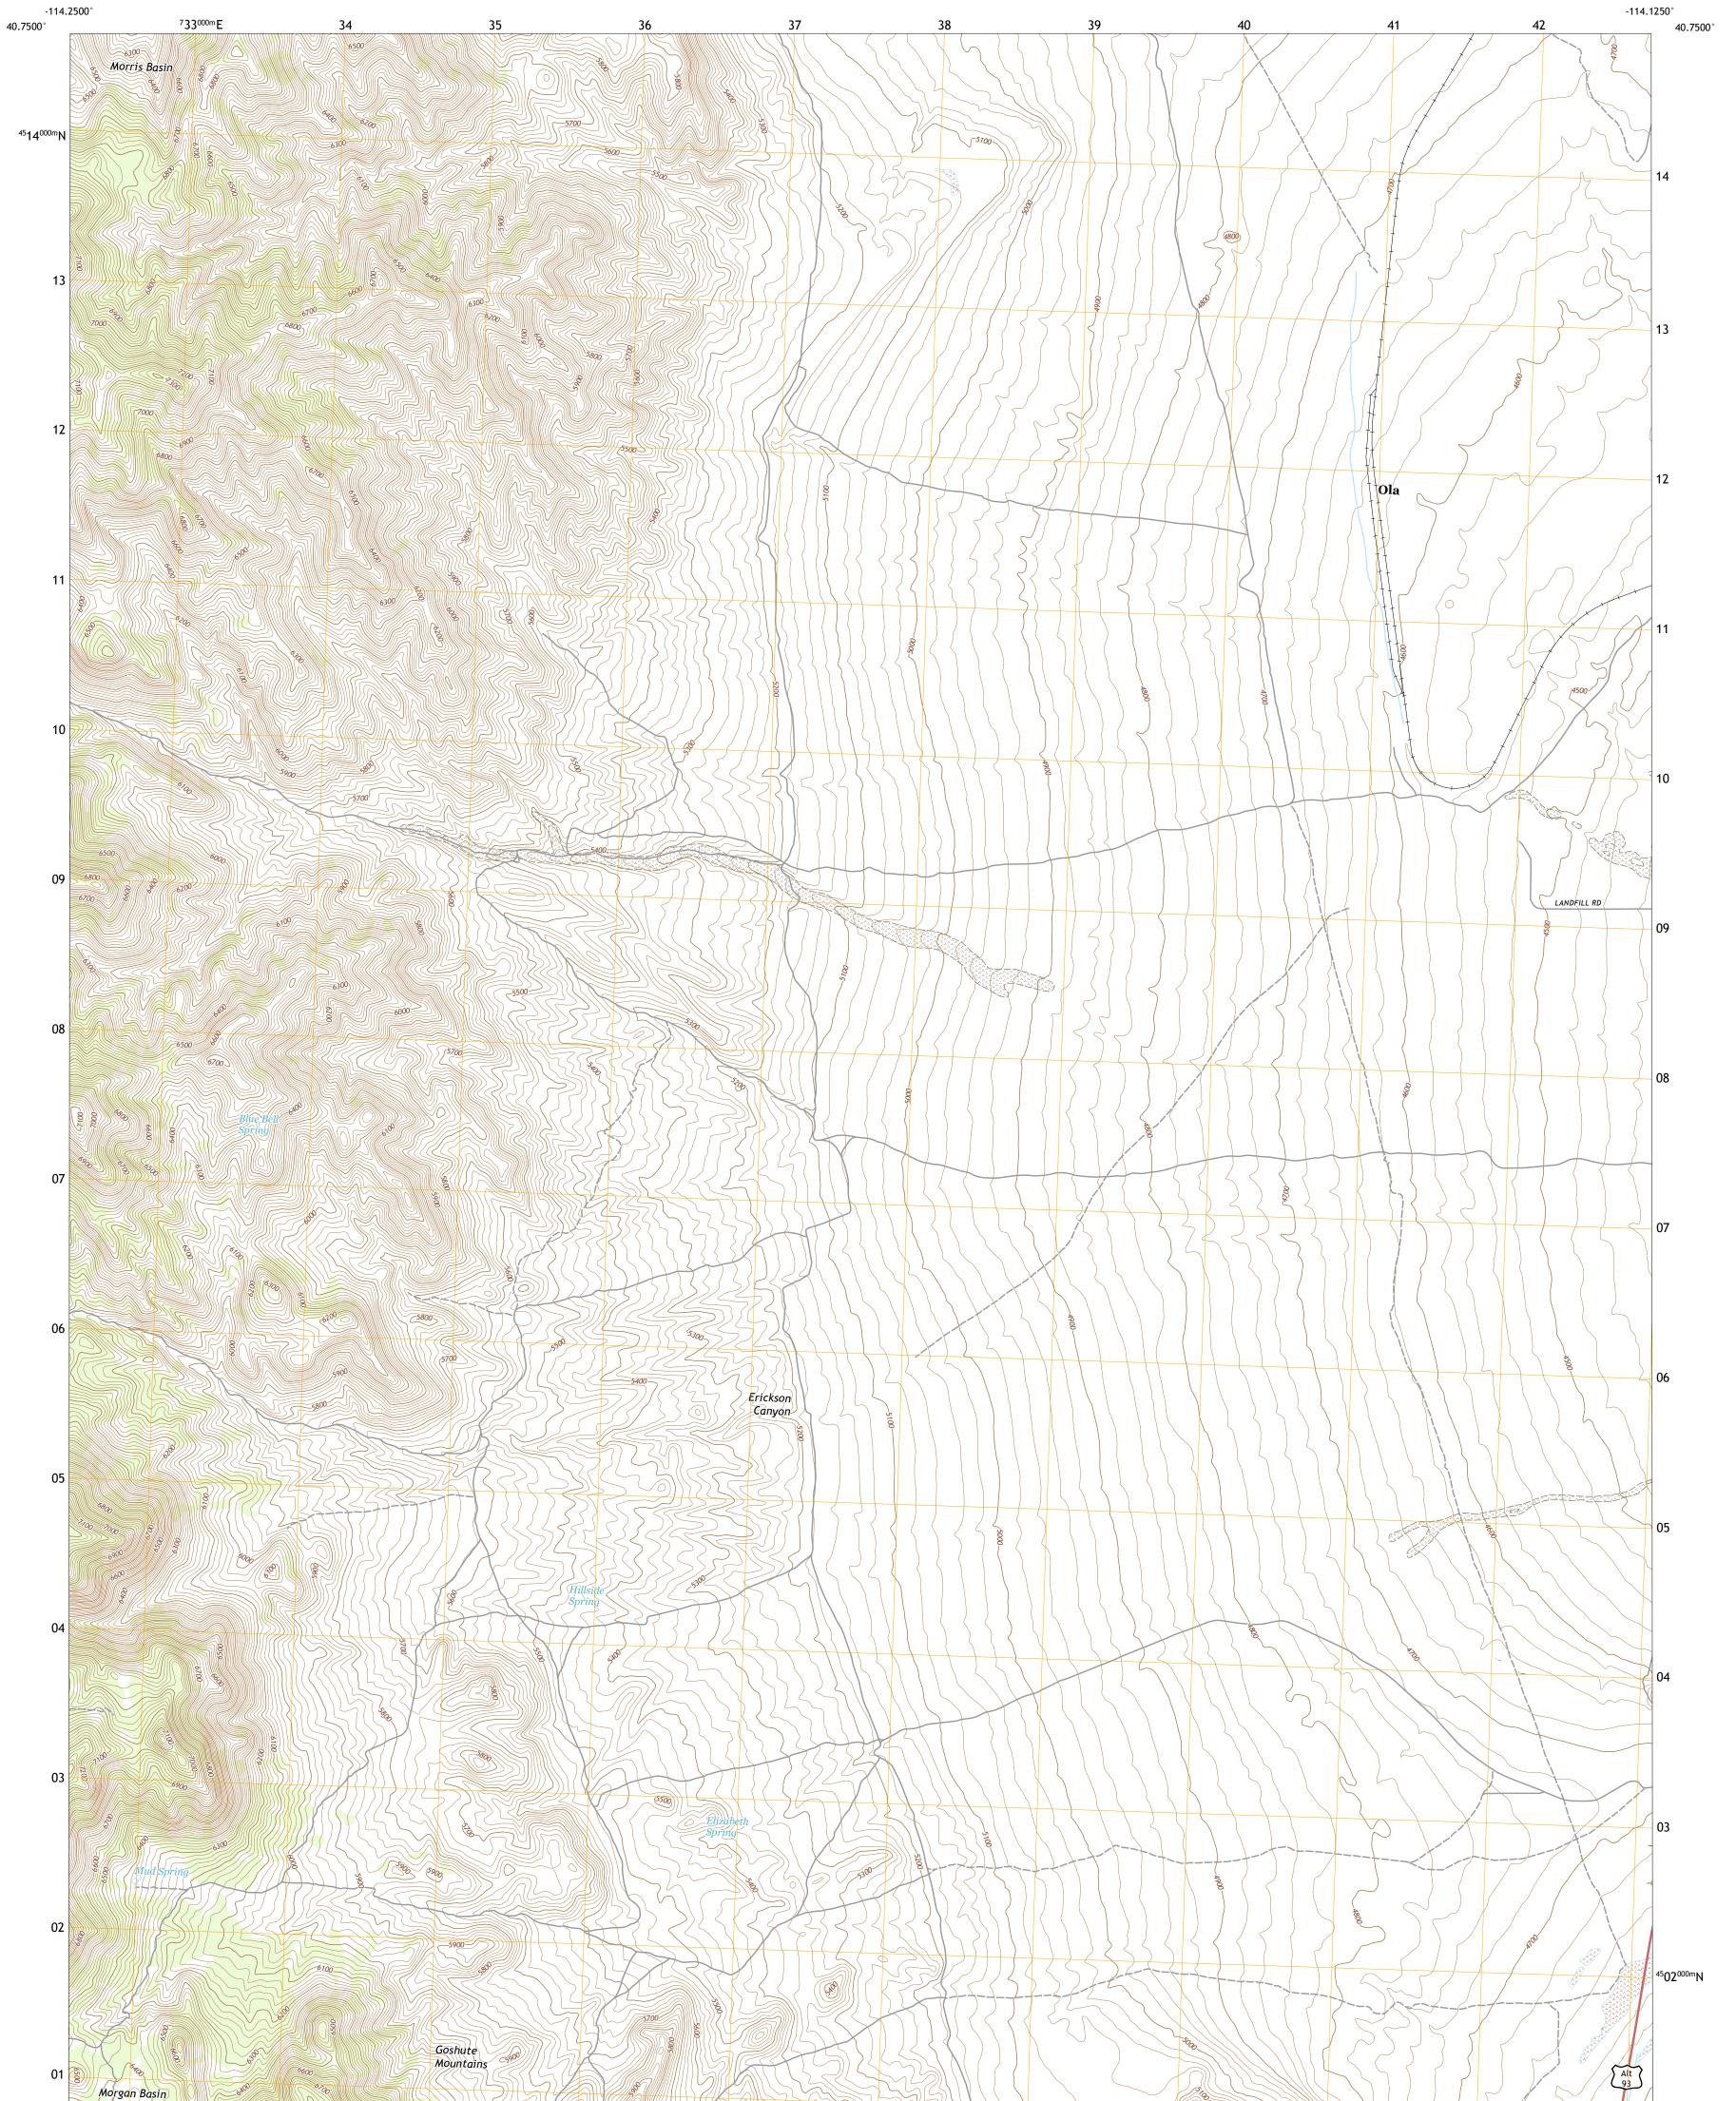

OLA QUADRANGLE NEVADA - ELKO COUNTY 7.5-MINUTE SERIES

Produced by the United States Geological Survey North American Datum of 1983 (NAD83) World Geodetic System of 1984 (WGS84). Projection and 1 000-meter grid:Universal Transverse Mercator, Zone 11T This map is not a legal document. Boundaries may be generalized for this map scale. Private lands within government reservations may not be shown. Obtain permission before entering private lands.

 Imagery......NAIP, June 2015 - September 2015

 Roads......U.S.
 Census
 Bureau,
 2018

 Names......GNIS, 1980 - 2011

 Hydrography.....National Hydrography Dataset,
 2002
 2012

 Contours.....National Elevation
 Dataset,
 2002

 Boundaries.....Multiple sources;
 see metadata file
 2016 2017

 Public Land Survey System......FWS National Wetlands
 Inventory
 1980 1986

ROAD CLASSIFICATION
way
ary Hwy
Local Connector
Local Road
4WD
terstate Route
US Route
State Route