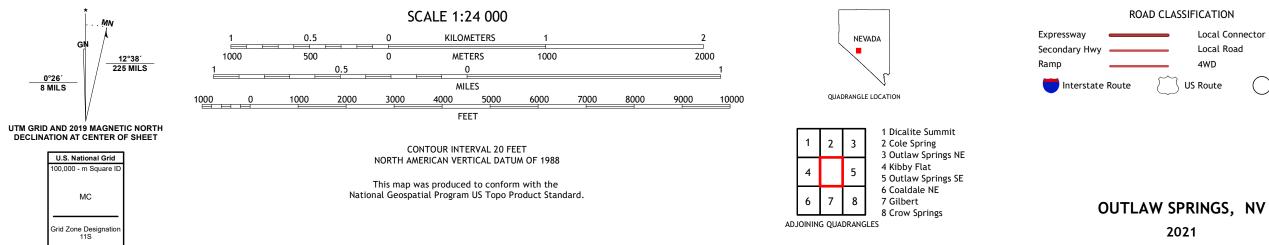

## OUTLAW SPRINGS QUADRANGLE NEVADA - ESMERALDA COUNTY 7.5-MINUTE SERIES

Produced by the United States Geological Survey North American Datum of 1983 (NAD83) World Geodetic System of 1984 (WGS84). Projection and 1 000-meter grid:Universal Transverse Mercator, Zone 11S This map is not a legal document. Boundaries may be generalized for this map scale. Private lands within government reservations may not be shown. Obtain permission before entering private lands.