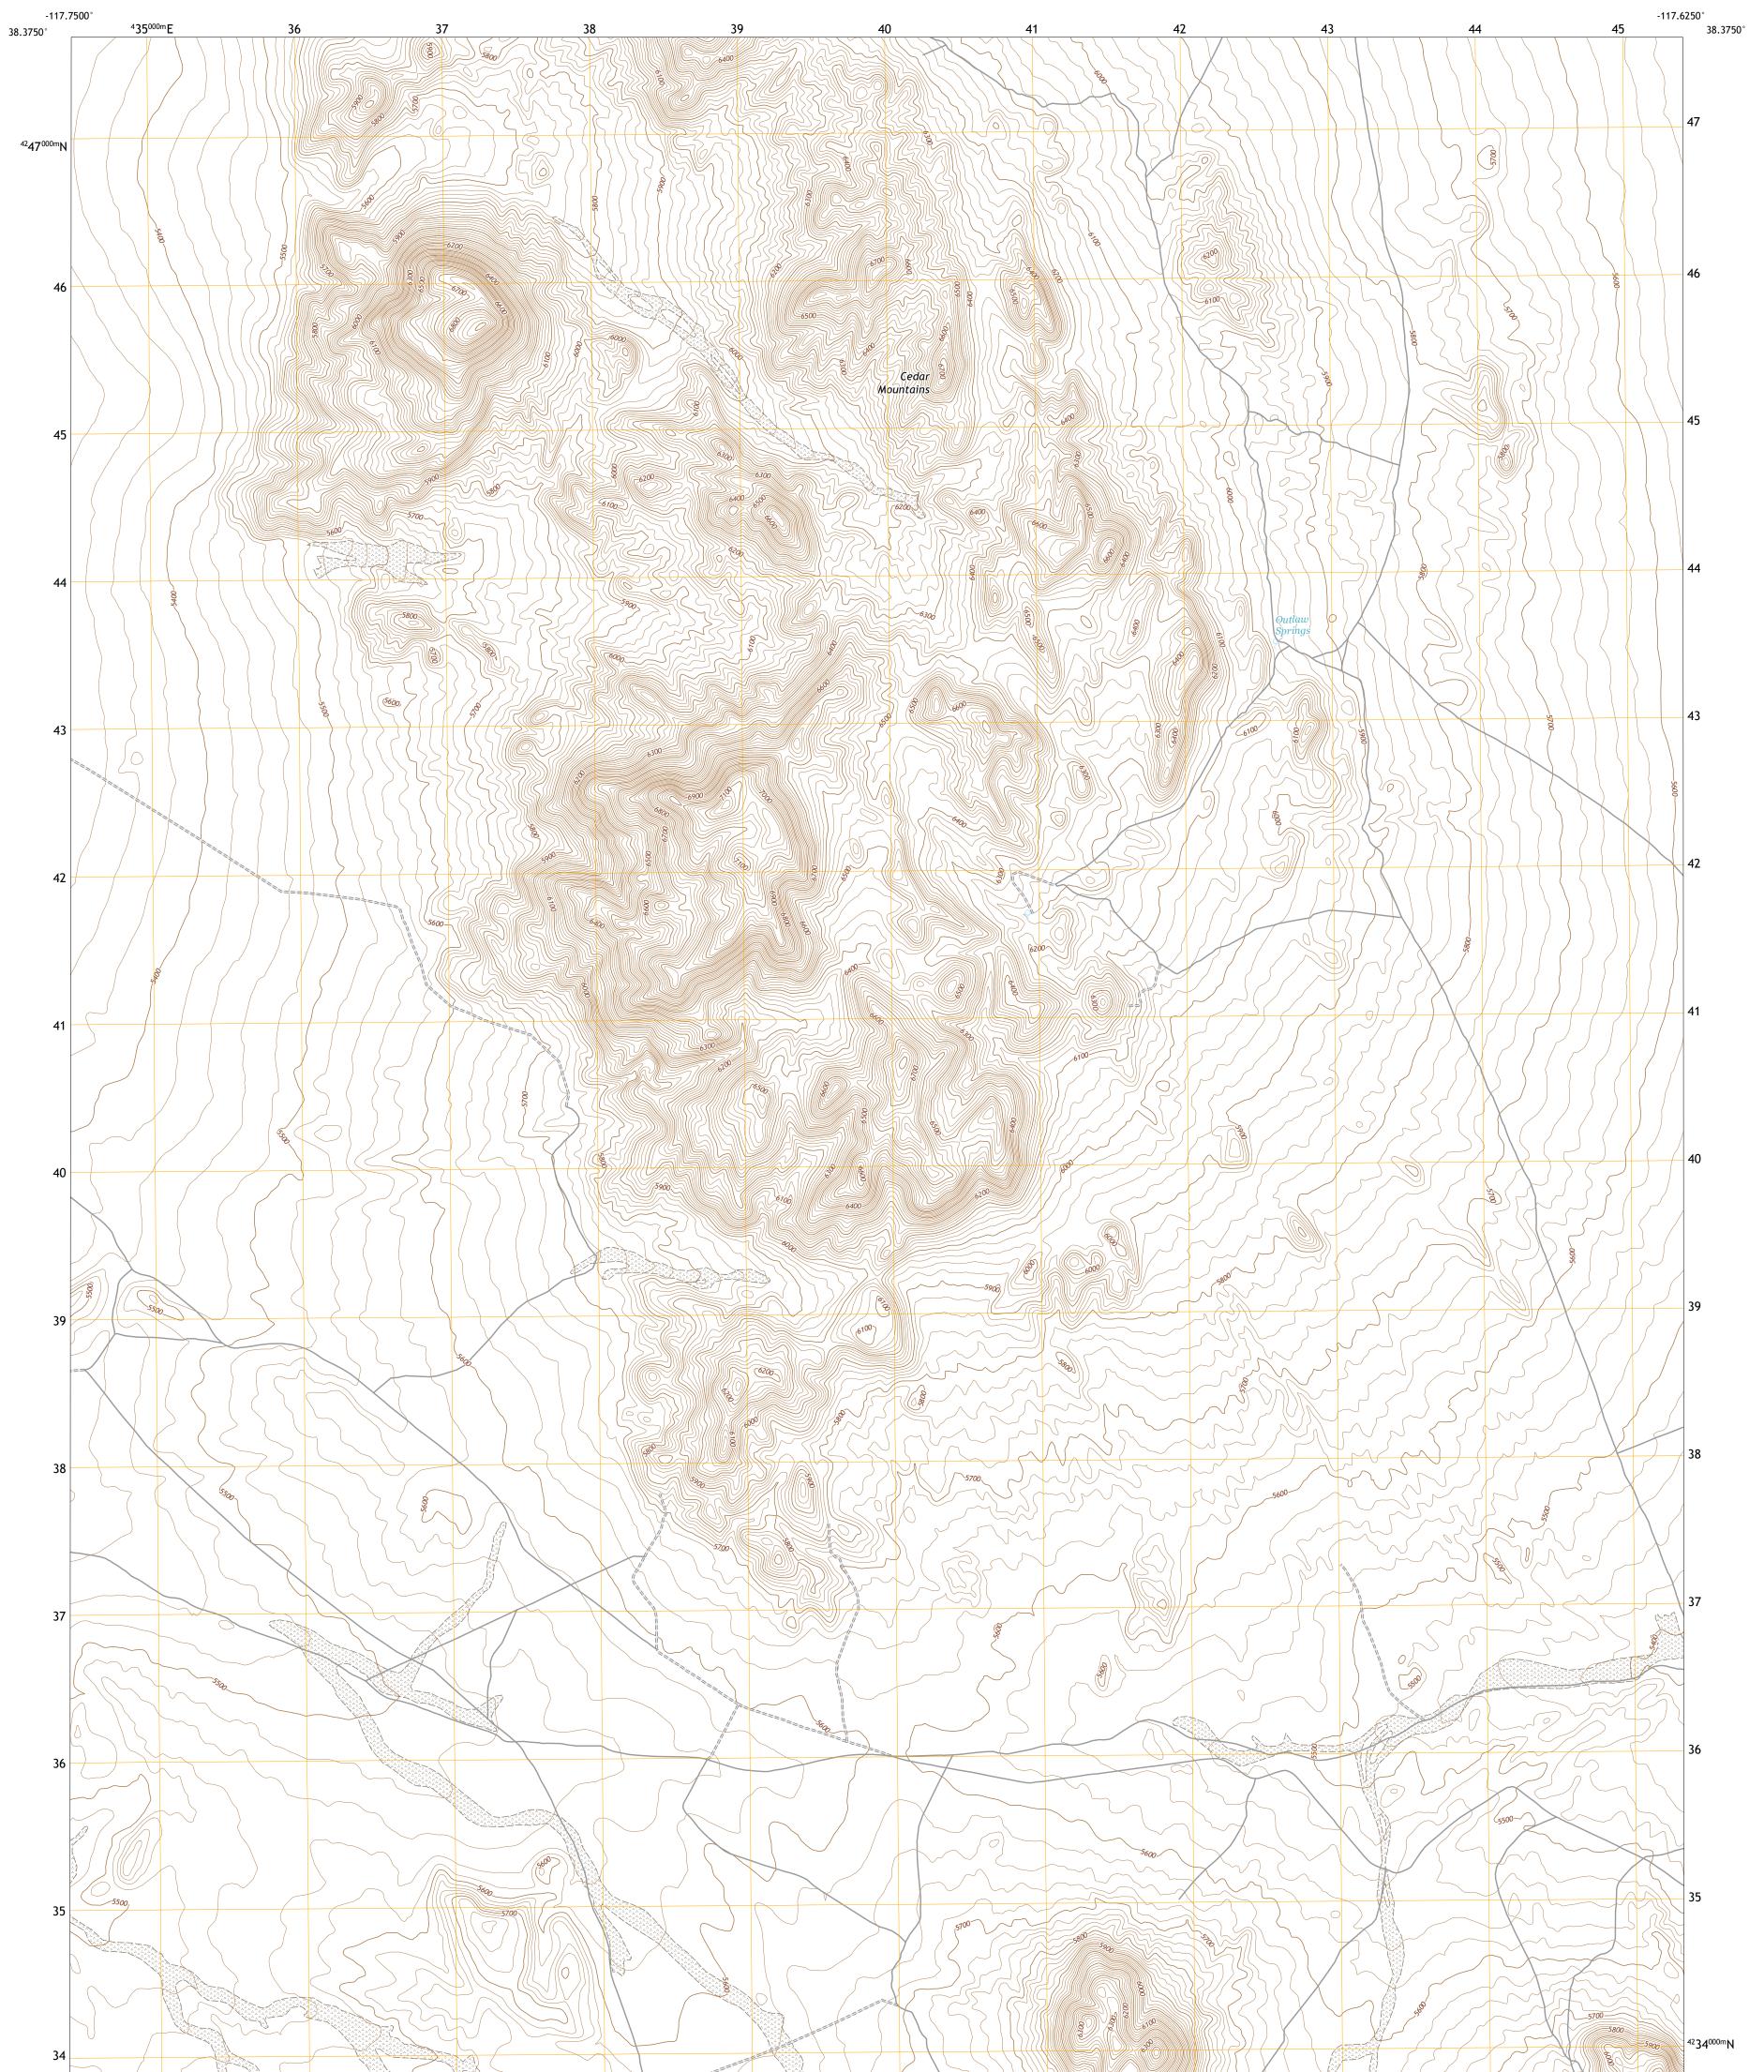

## OUTLAW SPRINGS QUADRANGLE NEVADA - ESMERALDA COUNTY 7.5-MINUTE SERIES

Produced by the United States Geological Survey North American Datum of 1983 (NAD83) World Geodetic System of 1984 (WGS84). Projection and 1 000-meter grid:Universal Transverse Mercator, Zone 11S This map is not a legal document. Boundaries may be generalized for this map scale. Private lands within government reservations may not be shown. Obtain permission before entering private lands.