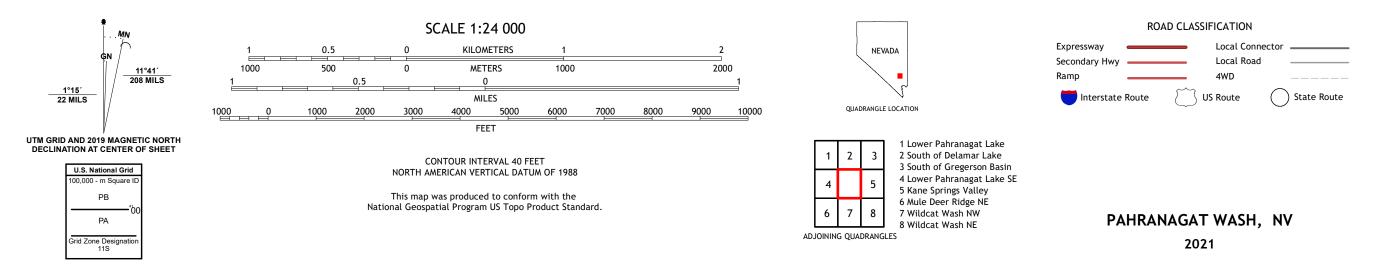

## U.S. DEPARTMENT OF THE INTERIOR U.S. GEOLOGICAL SURVEY

PAHRANAGAT WASH QUADRANGLE NEVADA - LINCOLN COUNTY 7.5-MINUTE SERIES

Produced by the United States Geological Survey North American Datum of 1983 (NAD83) World Geodetic System of 1984 (WGS84). Projection and 1 000-meter grid:Universal Transverse Mercator, Zone 115 This map is not a legal document. Boundaries may be generalized for this map scale. Private lands within government reservations may not be shown. Obtain permission before entering private lands.