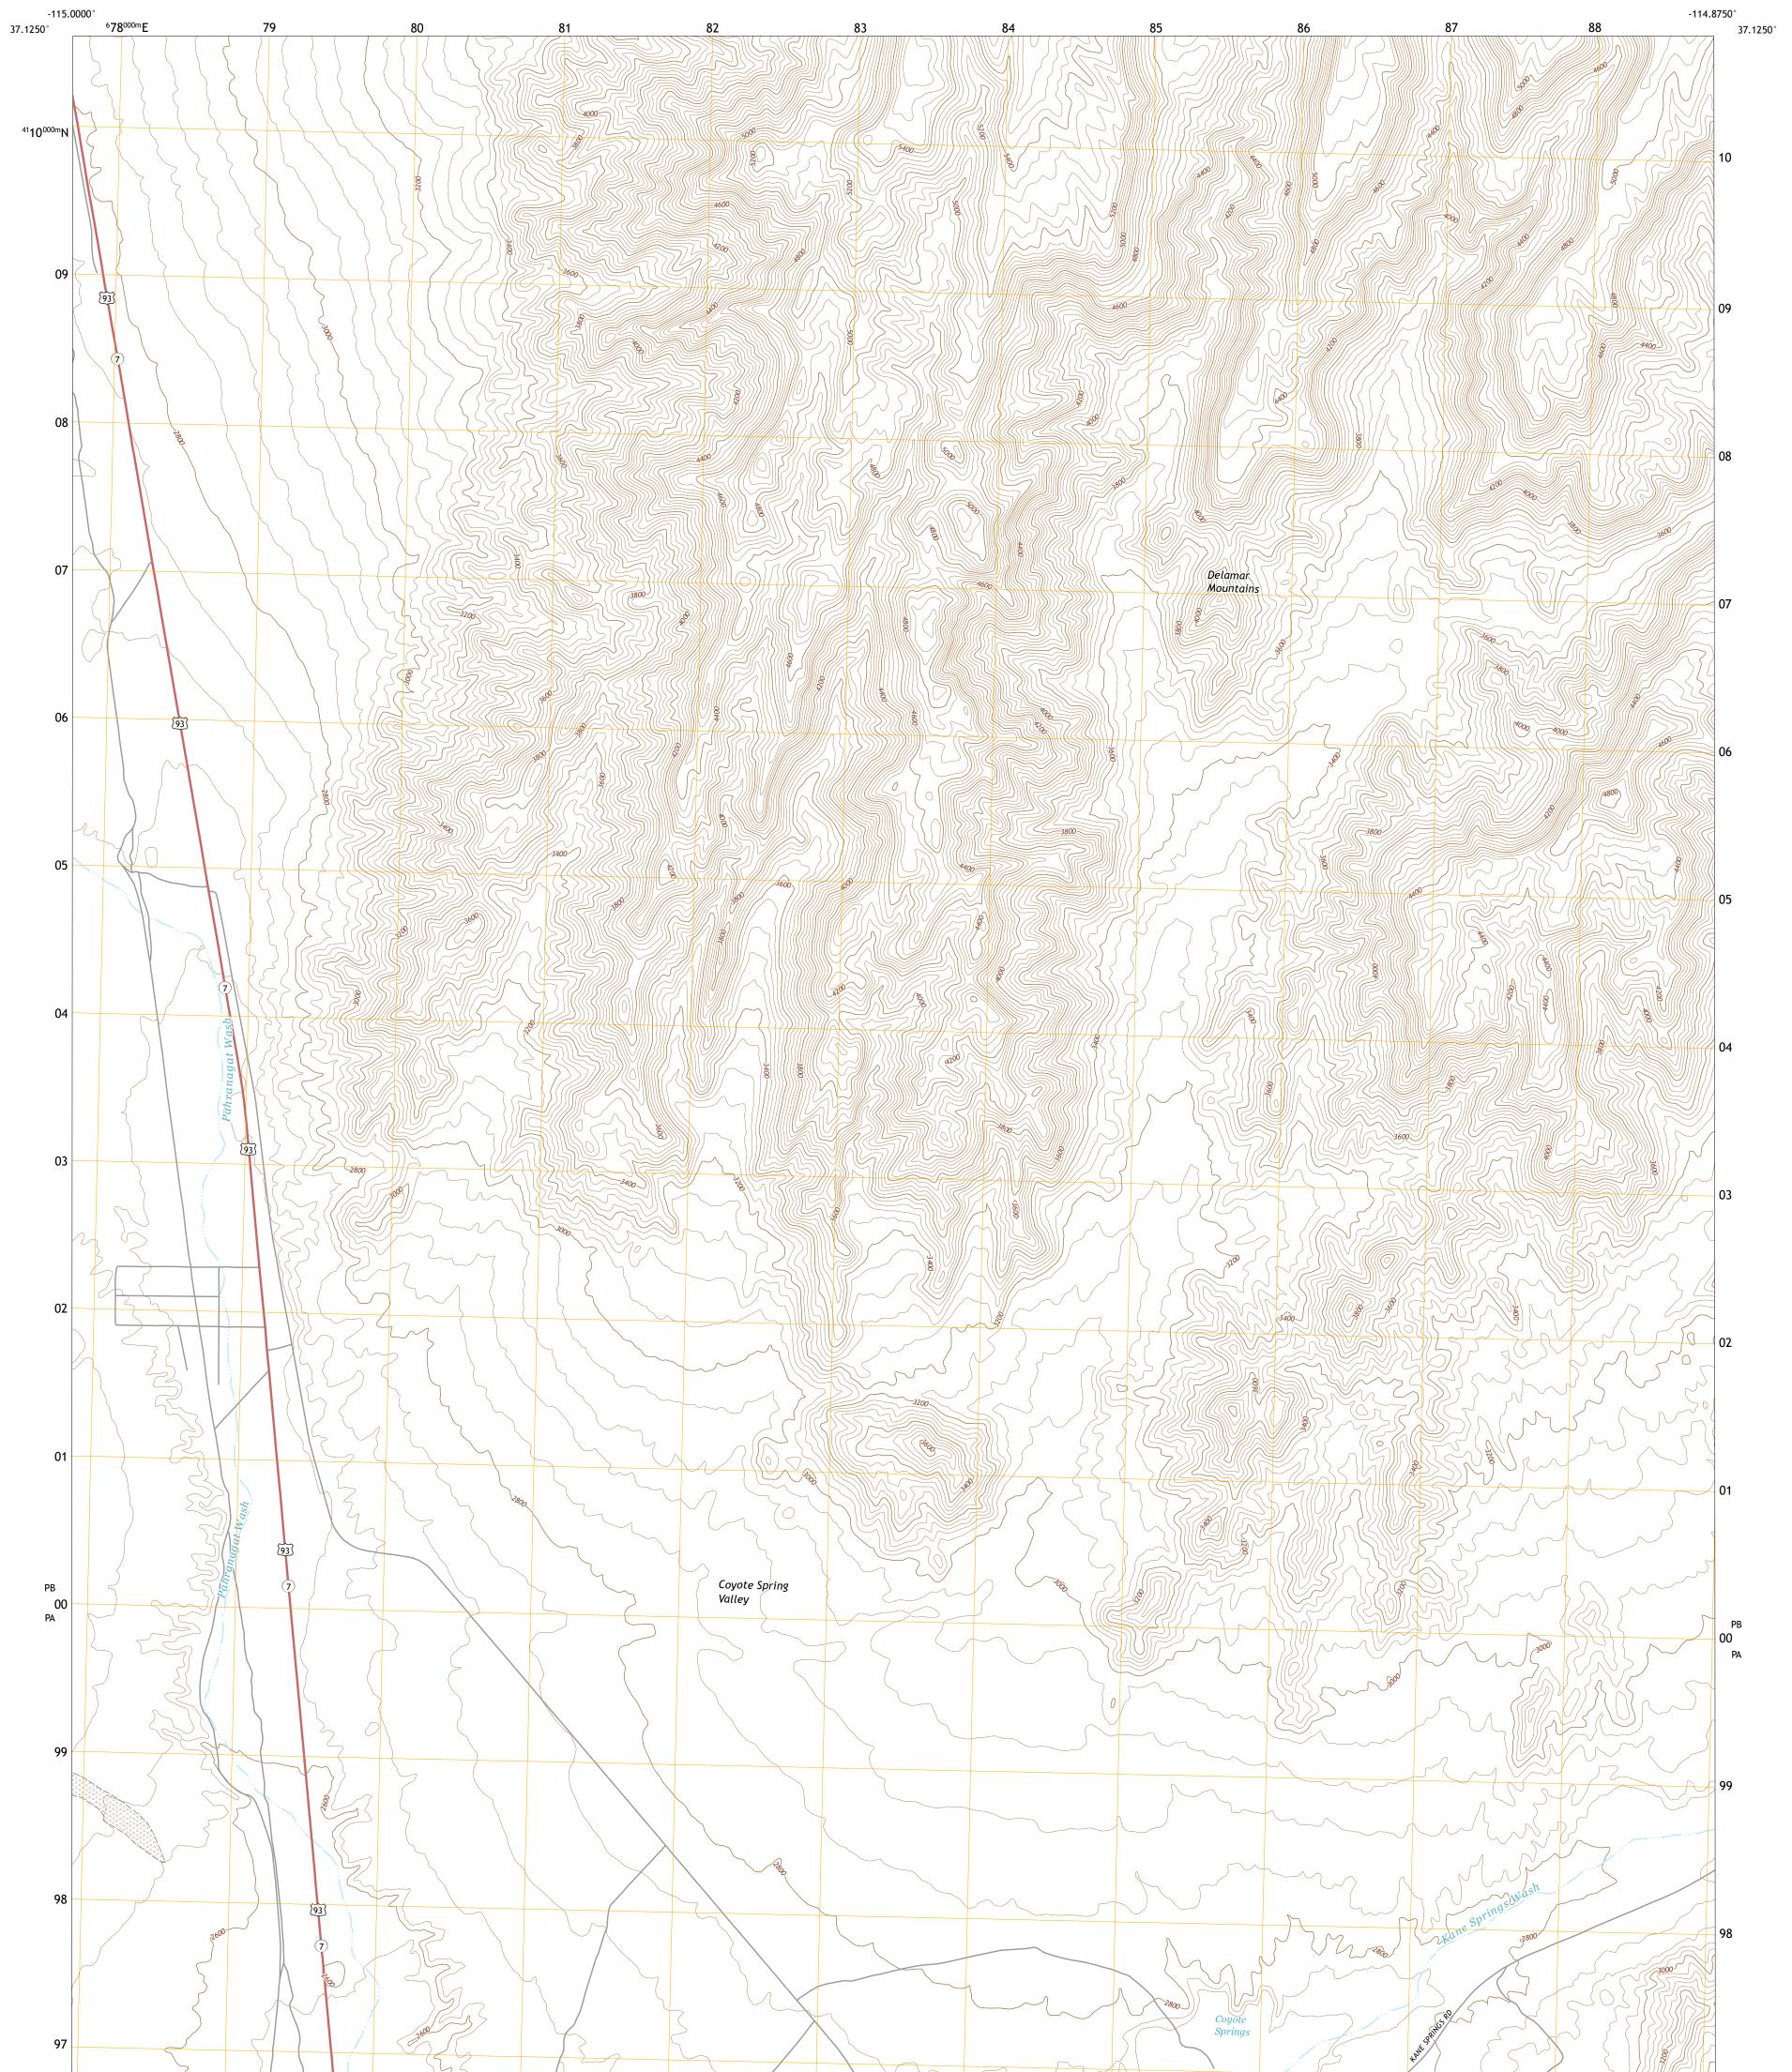

## U.S. DEPARTMENT OF THE INTERIOR U.S. GEOLOGICAL SURVEY

PAHRANAGAT WASH QUADRANGLE NEVADA - LINCOLN COUNTY 7.5-MINUTE SERIES

Produced by the United States Geological Survey North American Datum of 1983 (NAD83) World Geodetic System of 1984 (WGS84). Projection and 1 000-meter grid:Universal Transverse Mercator, Zone 115 This map is not a legal document. Boundaries may be generalized for this map scale. Private lands within government reservations may not be shown. Obtain permission before entering private lands.