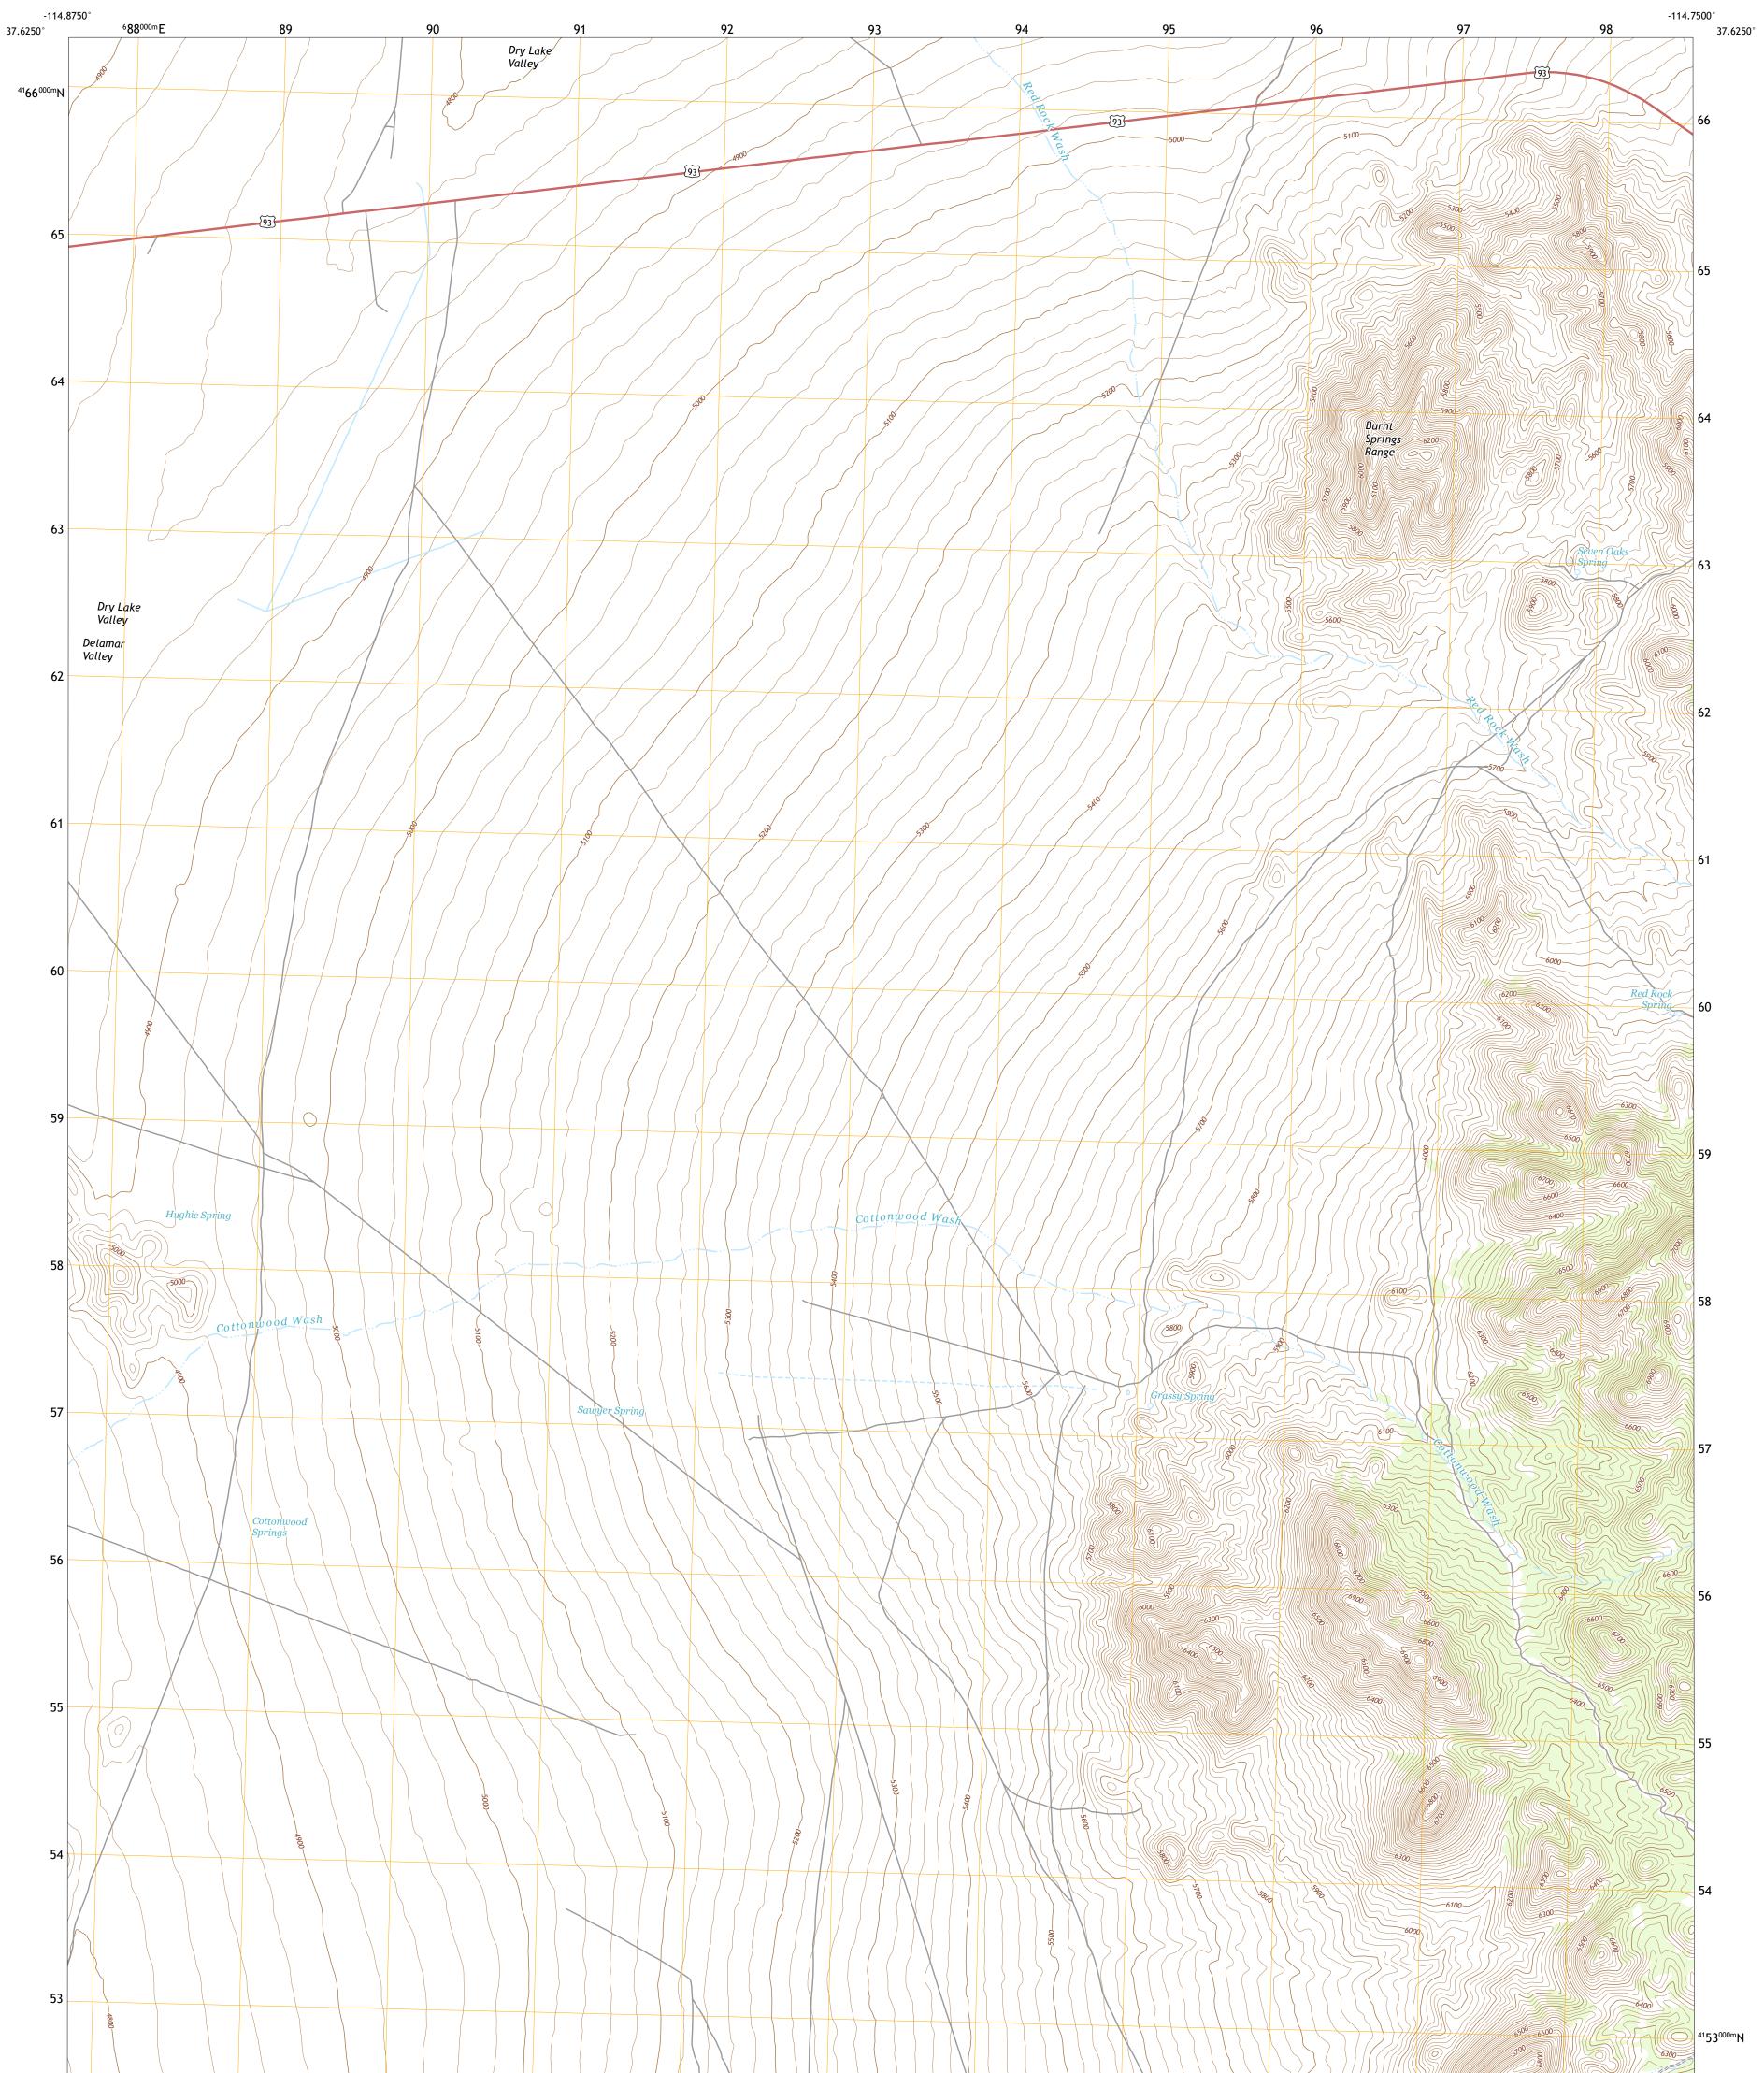

Produced by the United States Geological Survey North American Datum of 1983 (NAD83) World Geodetic System of 1984 (WGS84). Projection and 1 000-meter grid:Universal Transverse Mercator, Zone 11S This map is not a legal document. Boundaries may be generalized for this map scale. Private lands within government reservations may not be shown. Obtain permission before entering private lands.

 Imagery......NAIP, July 2017 - November 2017

 Roads......U.S.
 Census
 Bureau,
 2018

 Names......GNIS, 1980 - 2011

 Hydrography.....National
 Hydrography Dataset,
 2006 - 2020

 Contours.....National
 Elevation
 Dataset,
 2005

 Boundaries.....Multiple
 sources;
 see
 metadata
 file
 2019 - 2021

 Public
 Land
 Survey
 System........BLM,
 2020

 Wetlands......FWS
 National
 Wetlands
 Inventory
 N