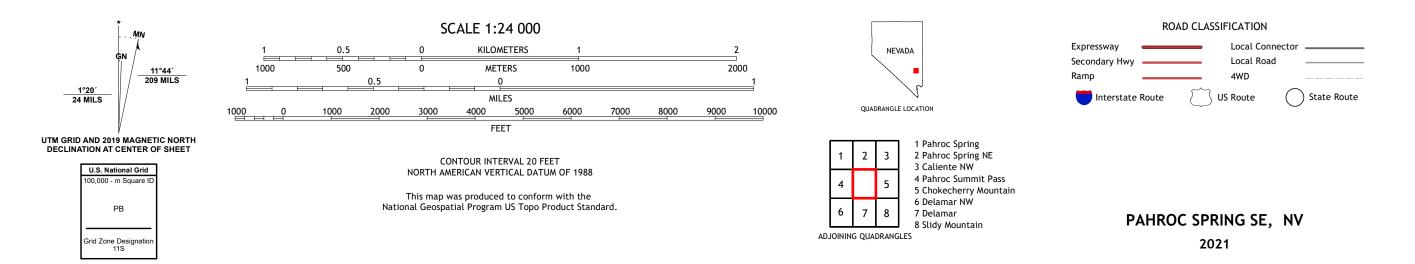

Produced by the United States Geological Survey North American Datum of 1983 (NAD83) World Geodetic System of 1984 (WGS84). Projection and 1 000-meter grid:Universal Transverse Mercator, Zone 11S This map is not a legal document. Boundaries may be generalized for this map scale. Private lands within government reservations may not be shown. Obtain permission before entering private lands.