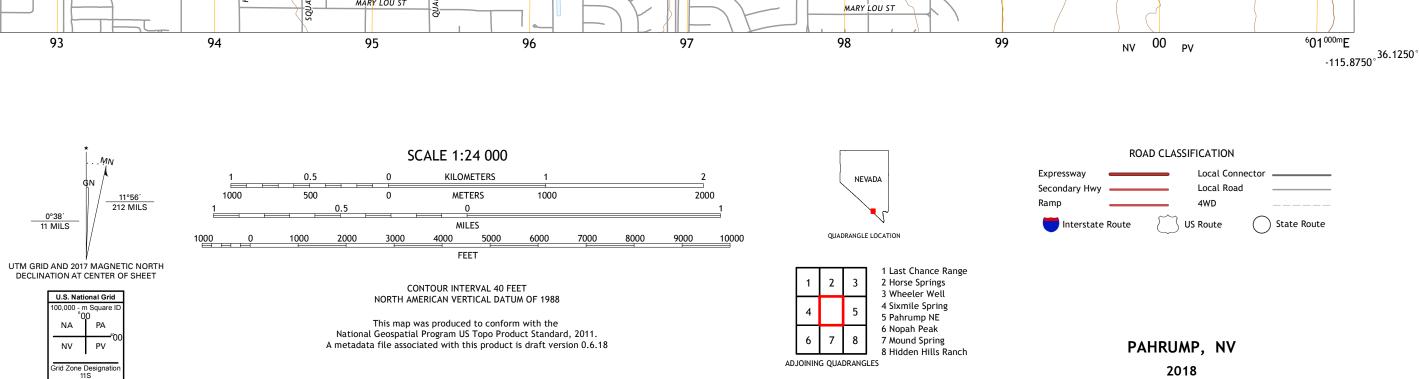

1 000-meter grid:Universal Transverse Mercator, Zone 11S

This map is not a legal document. Boundaries may be

North American Datum of 1983 (NAD83)

entering private lands.

Hydrography.....

Imagery... Roads....