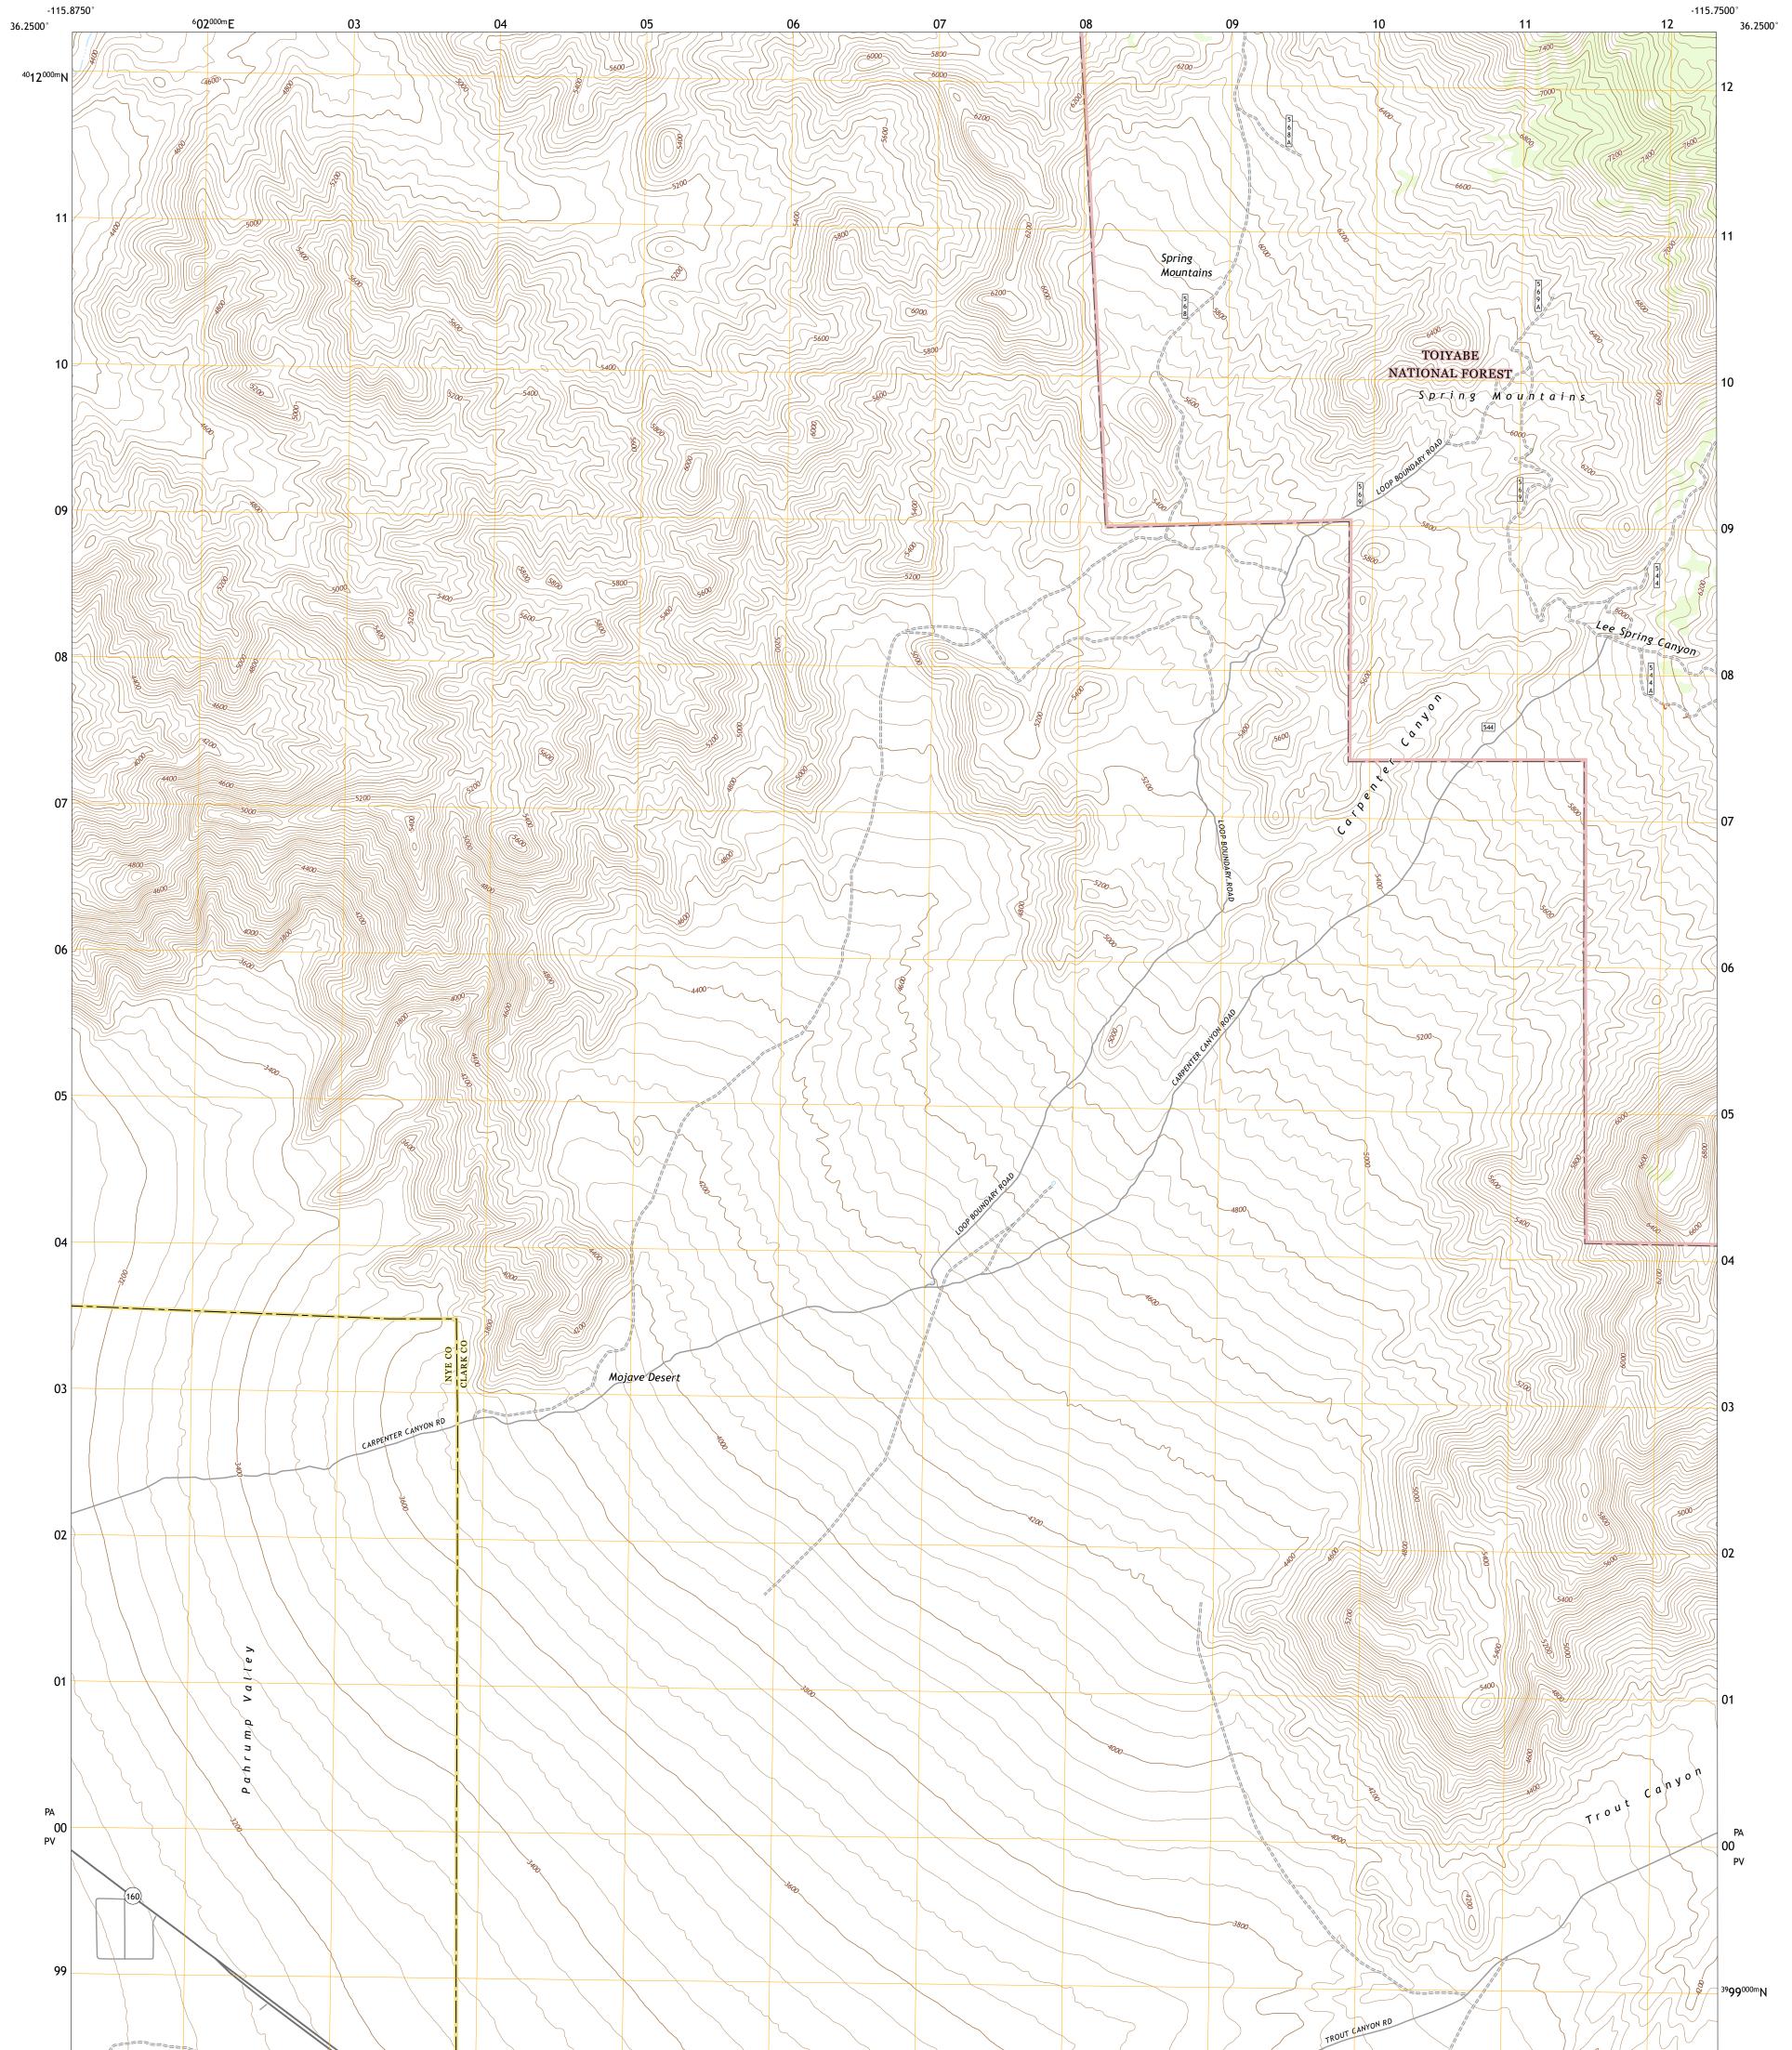

## U.S. DEPARTMENT OF THE INTERIOR U.S. GEOLOGICAL SURVEY

PUTEST SEPARES

PAHRUMP NE QUADRANGLE NEVADA 7.5-MINUTE SERIES

Produced by the United States Geological Survey North American Datum of 1983 (NAD83) World Geodetic System of 1984 (WGS84). Projection and 1 000-meter grid:Universal Transverse Mercator, Zone 11S This map is not a legal document. Boundaries may be generalized for this map scale. Private lands within government reservations may not be shown. Obtain permission before entering private lands.