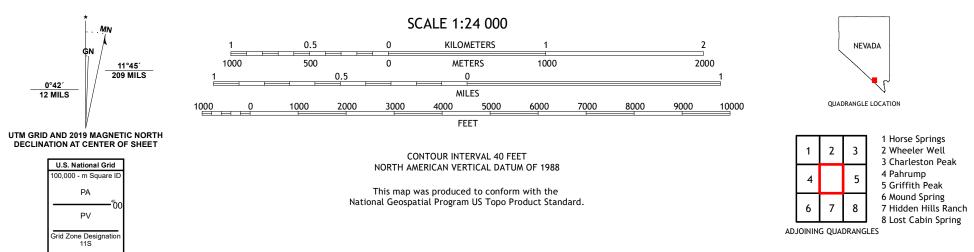

## U.S. DEPARTMENT OF THE INTERIOR U.S. GEOLOGICAL SURVEY

PUTEST SEPARES

PAHRUMP NE QUADRANGLE NEVADA 7.5-MINUTE SERIES

Produced by the United States Geological Survey North American Datum of 1983 (NAD83) World Geodetic System of 1984 (WGS84). Projection and 1 000-meter grid:Universal Transverse Mercator, Zone 11S This map is not a legal document. Boundaries may be generalized for this map scale. Private lands within government reservations may not be shown. Obtain permission before entering private lands.