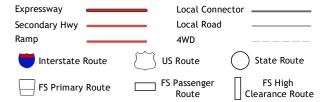

ROAD CLASSIFICATION

Check with local Forest Service unit for current travel conditions and restrictions.