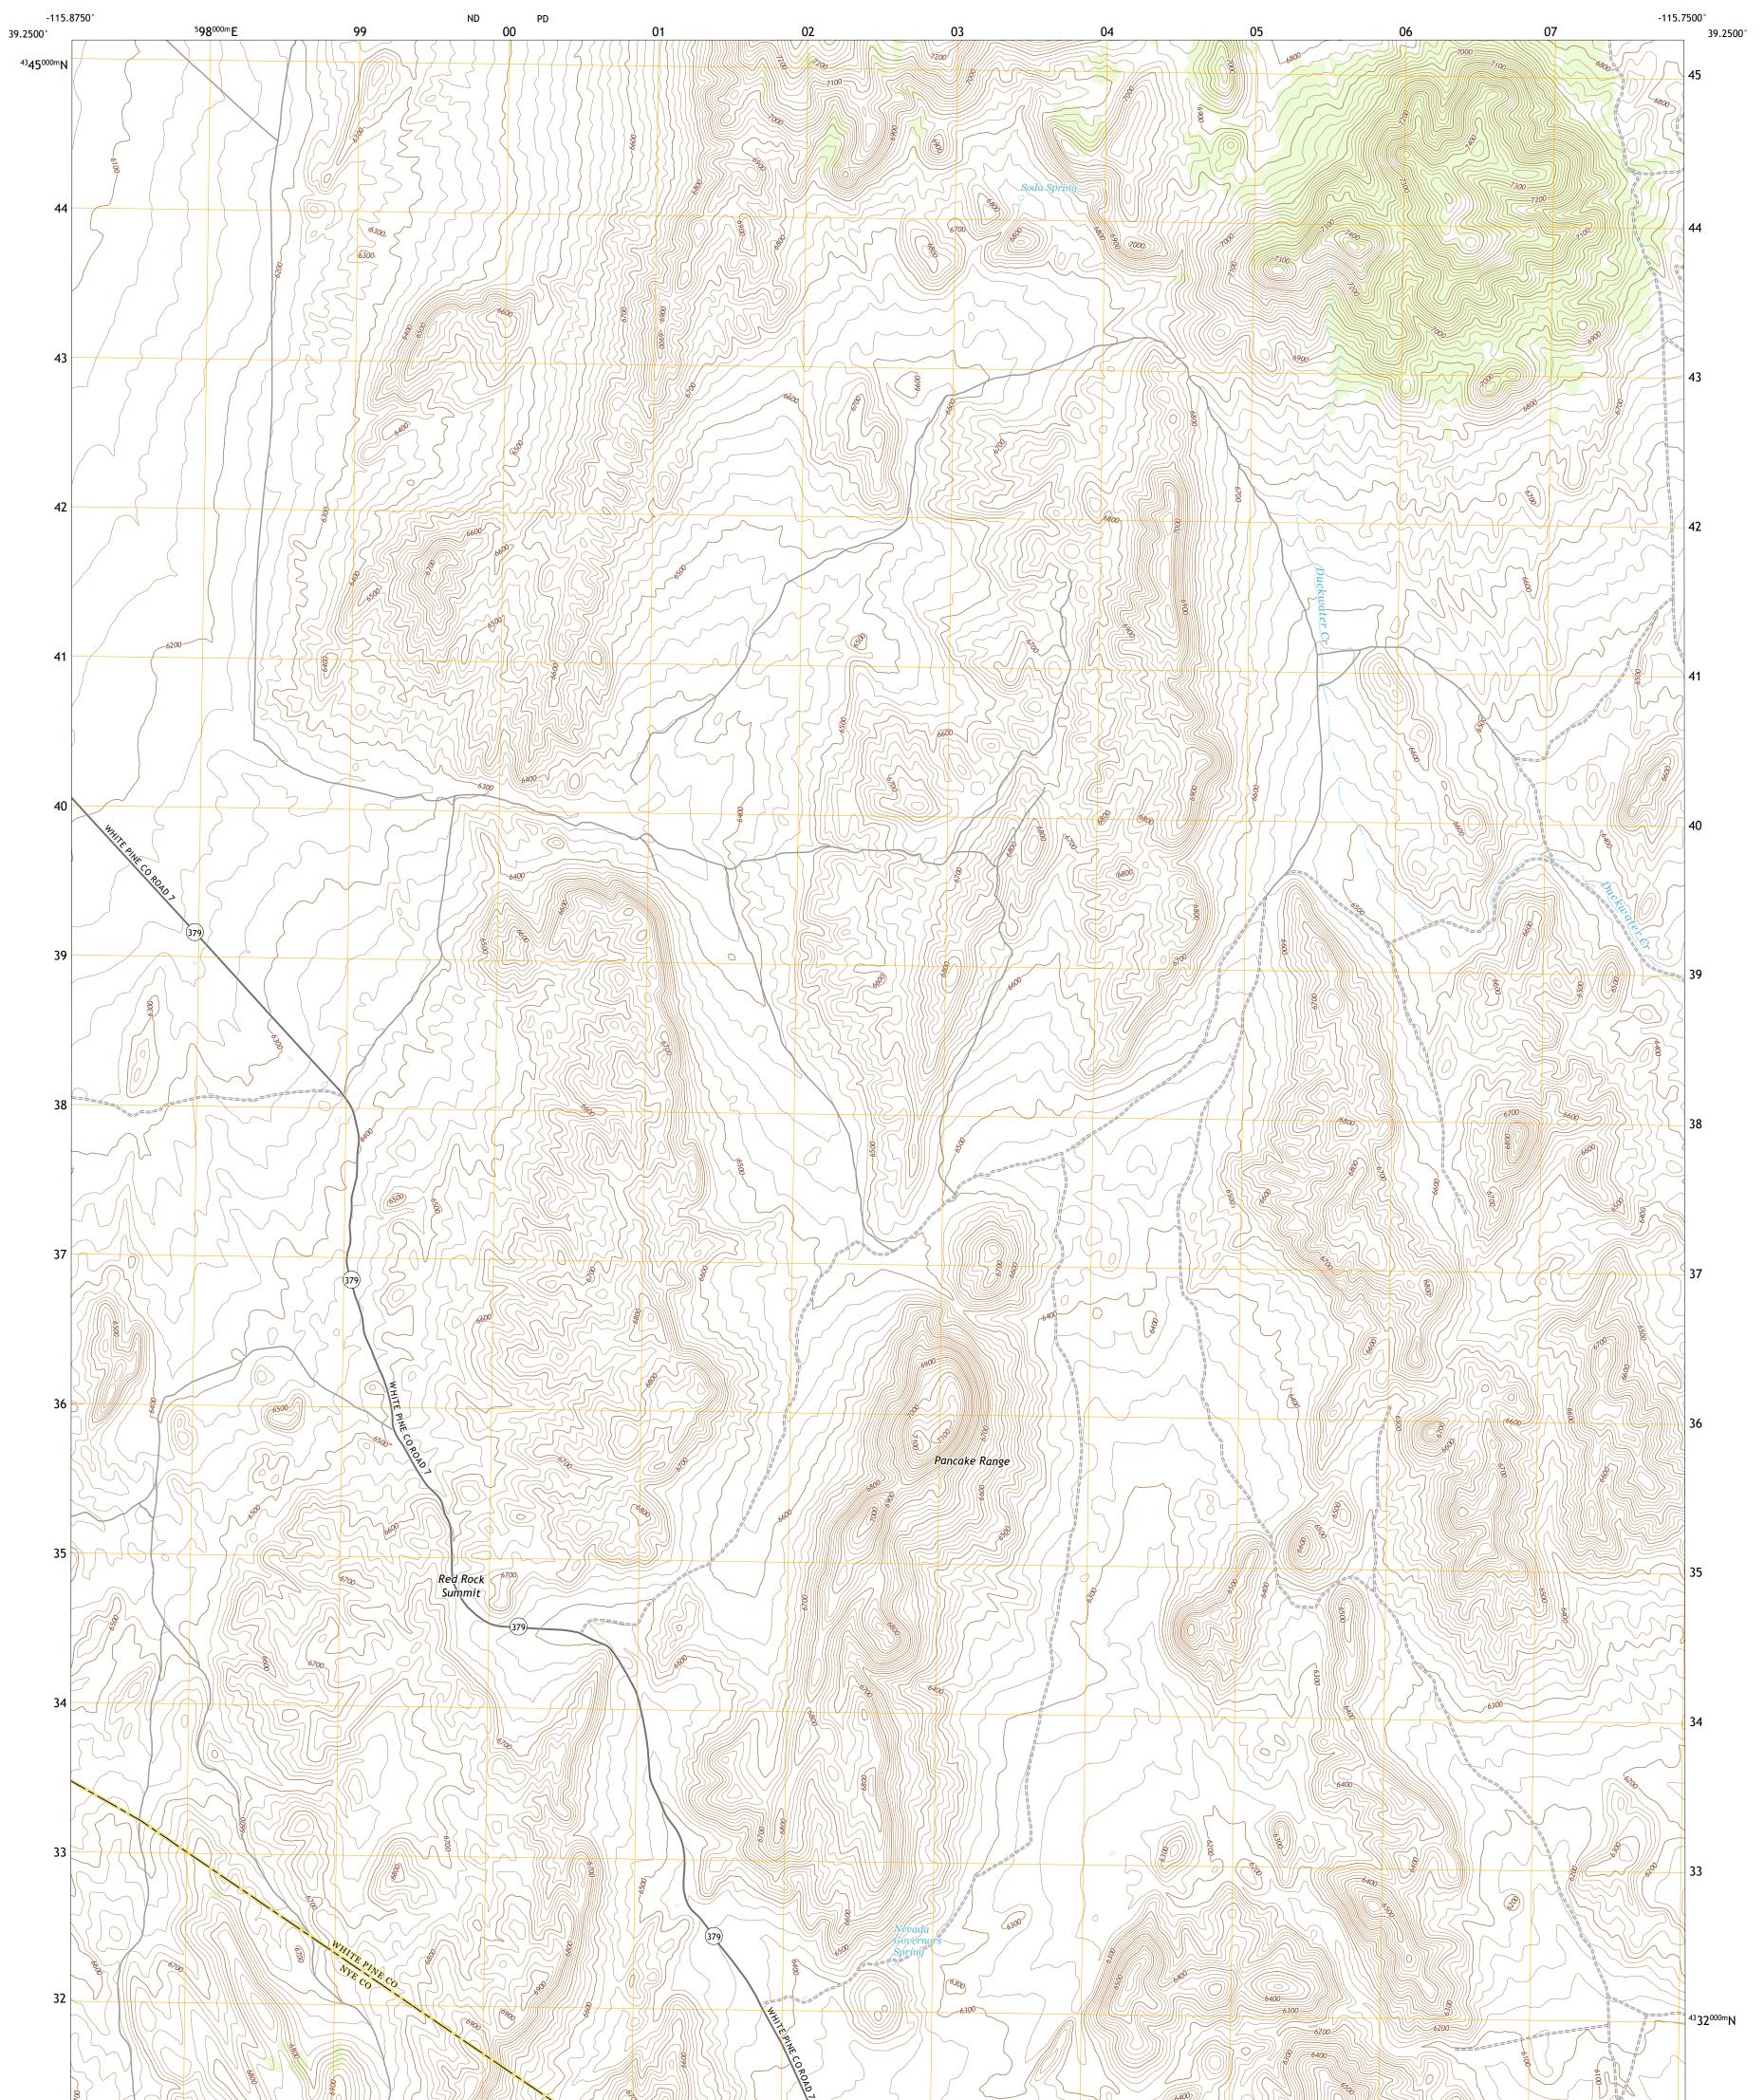

POGUES STATION QUADRANGLE NEVADA 7.5-MINUTE SERIES

Produced by the United States Geological Survey North American Datum of 1983 (NAD83) World Geodetic System of 1984 (WGS84). Projection and 1 000-meter grid:Universal Transverse Mercator, Zone 11S This map is not a legal document. Boundaries may be generalized for this map scale. Private lands within government reservations may not be shown. Obtain permission before entering private lands.