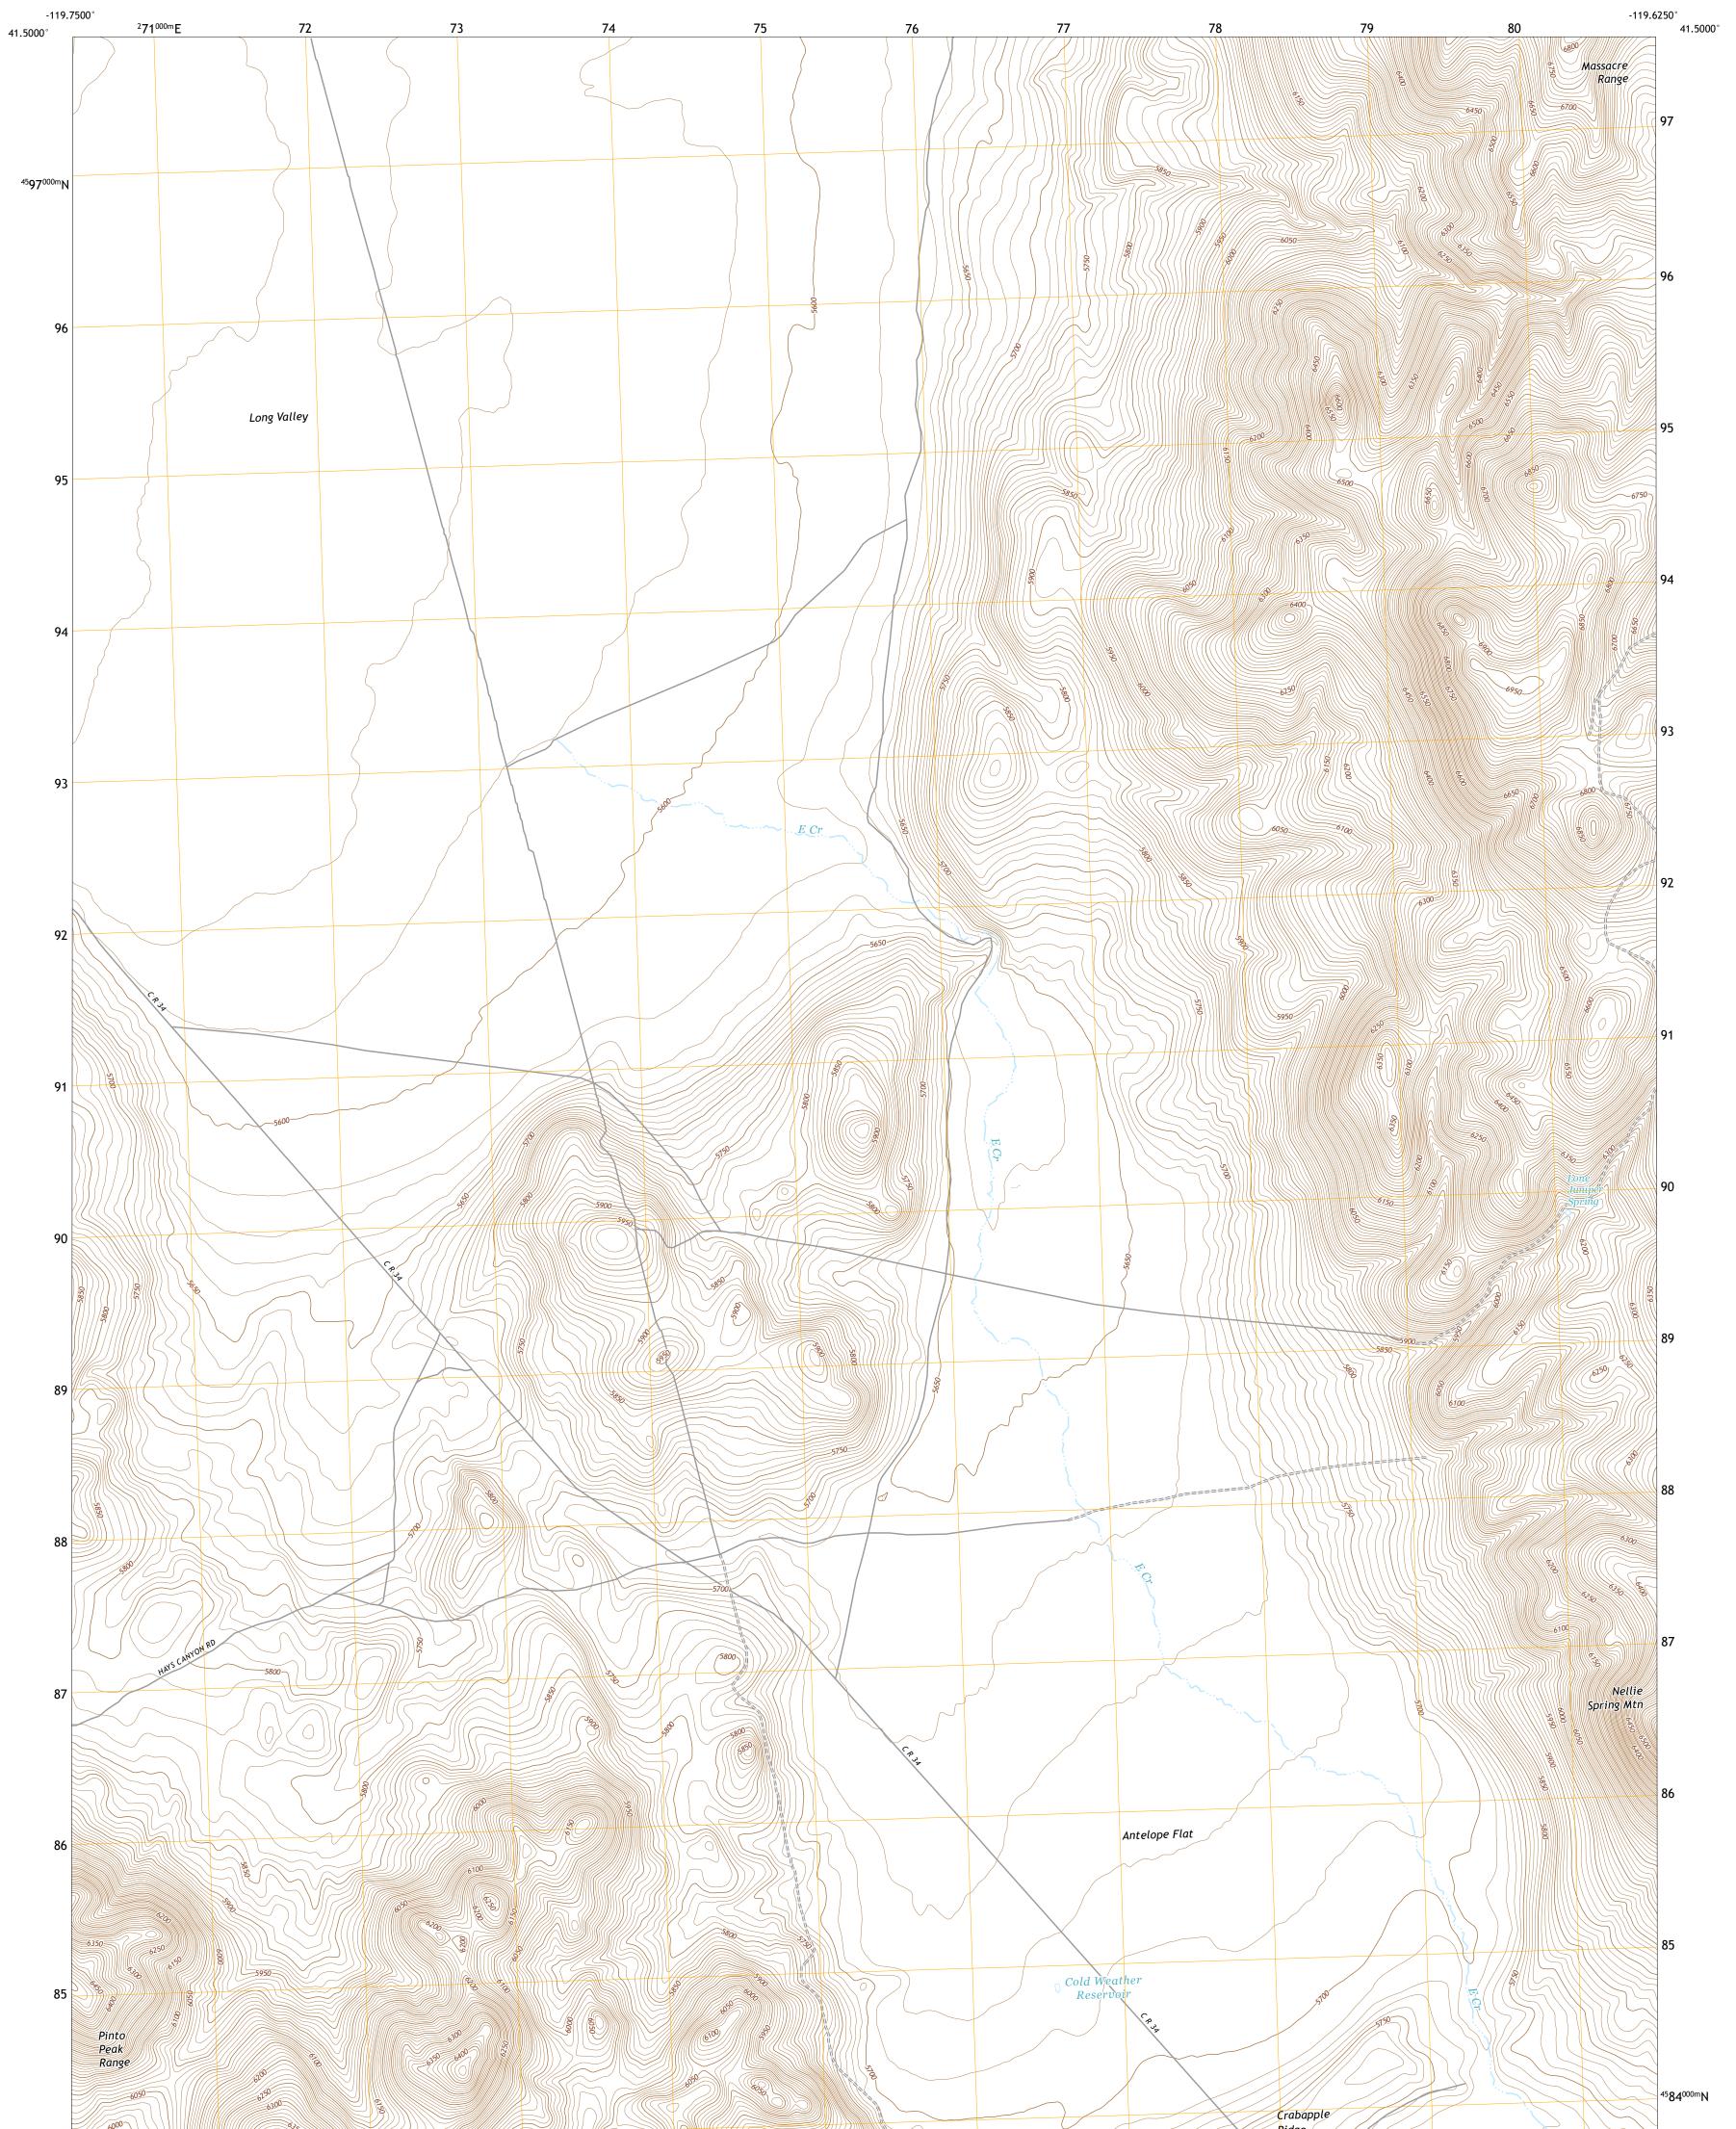

POWERS WELL QUADRANGLE NEVADA - WASHOE COUNTY 7.5-MINUTE SERIES

Produced by the United States Geological Survey North American Datum of 1983 (NAD83) World Geodetic System of 1984 (WGS84). Projection and 1 000-meter grid:Universal Transverse Mercator, Zone 11T This map is not a legal document. Boundaries may be generalized for this map scale. Private lands within government reservations may not be shown. Obtain permission before entering private lands.

Imagery......NAIP, July 2017 - November 2017 Roads......GNIS, 1980 - 2018 Names......GNIS, 1980 - 2011 Hydrography......GNIS, 1980 - 2011 Contours.....National Hydrography Dataset, 2005 - 2021 Contours.....National Elevation Dataset, 2001 Boundaries.....Multiple sources; see metadata file 2019 - 2021 Public Land Survey System......BLM, 2020 Wetlands......BKS National Wetlands Inventory 2013