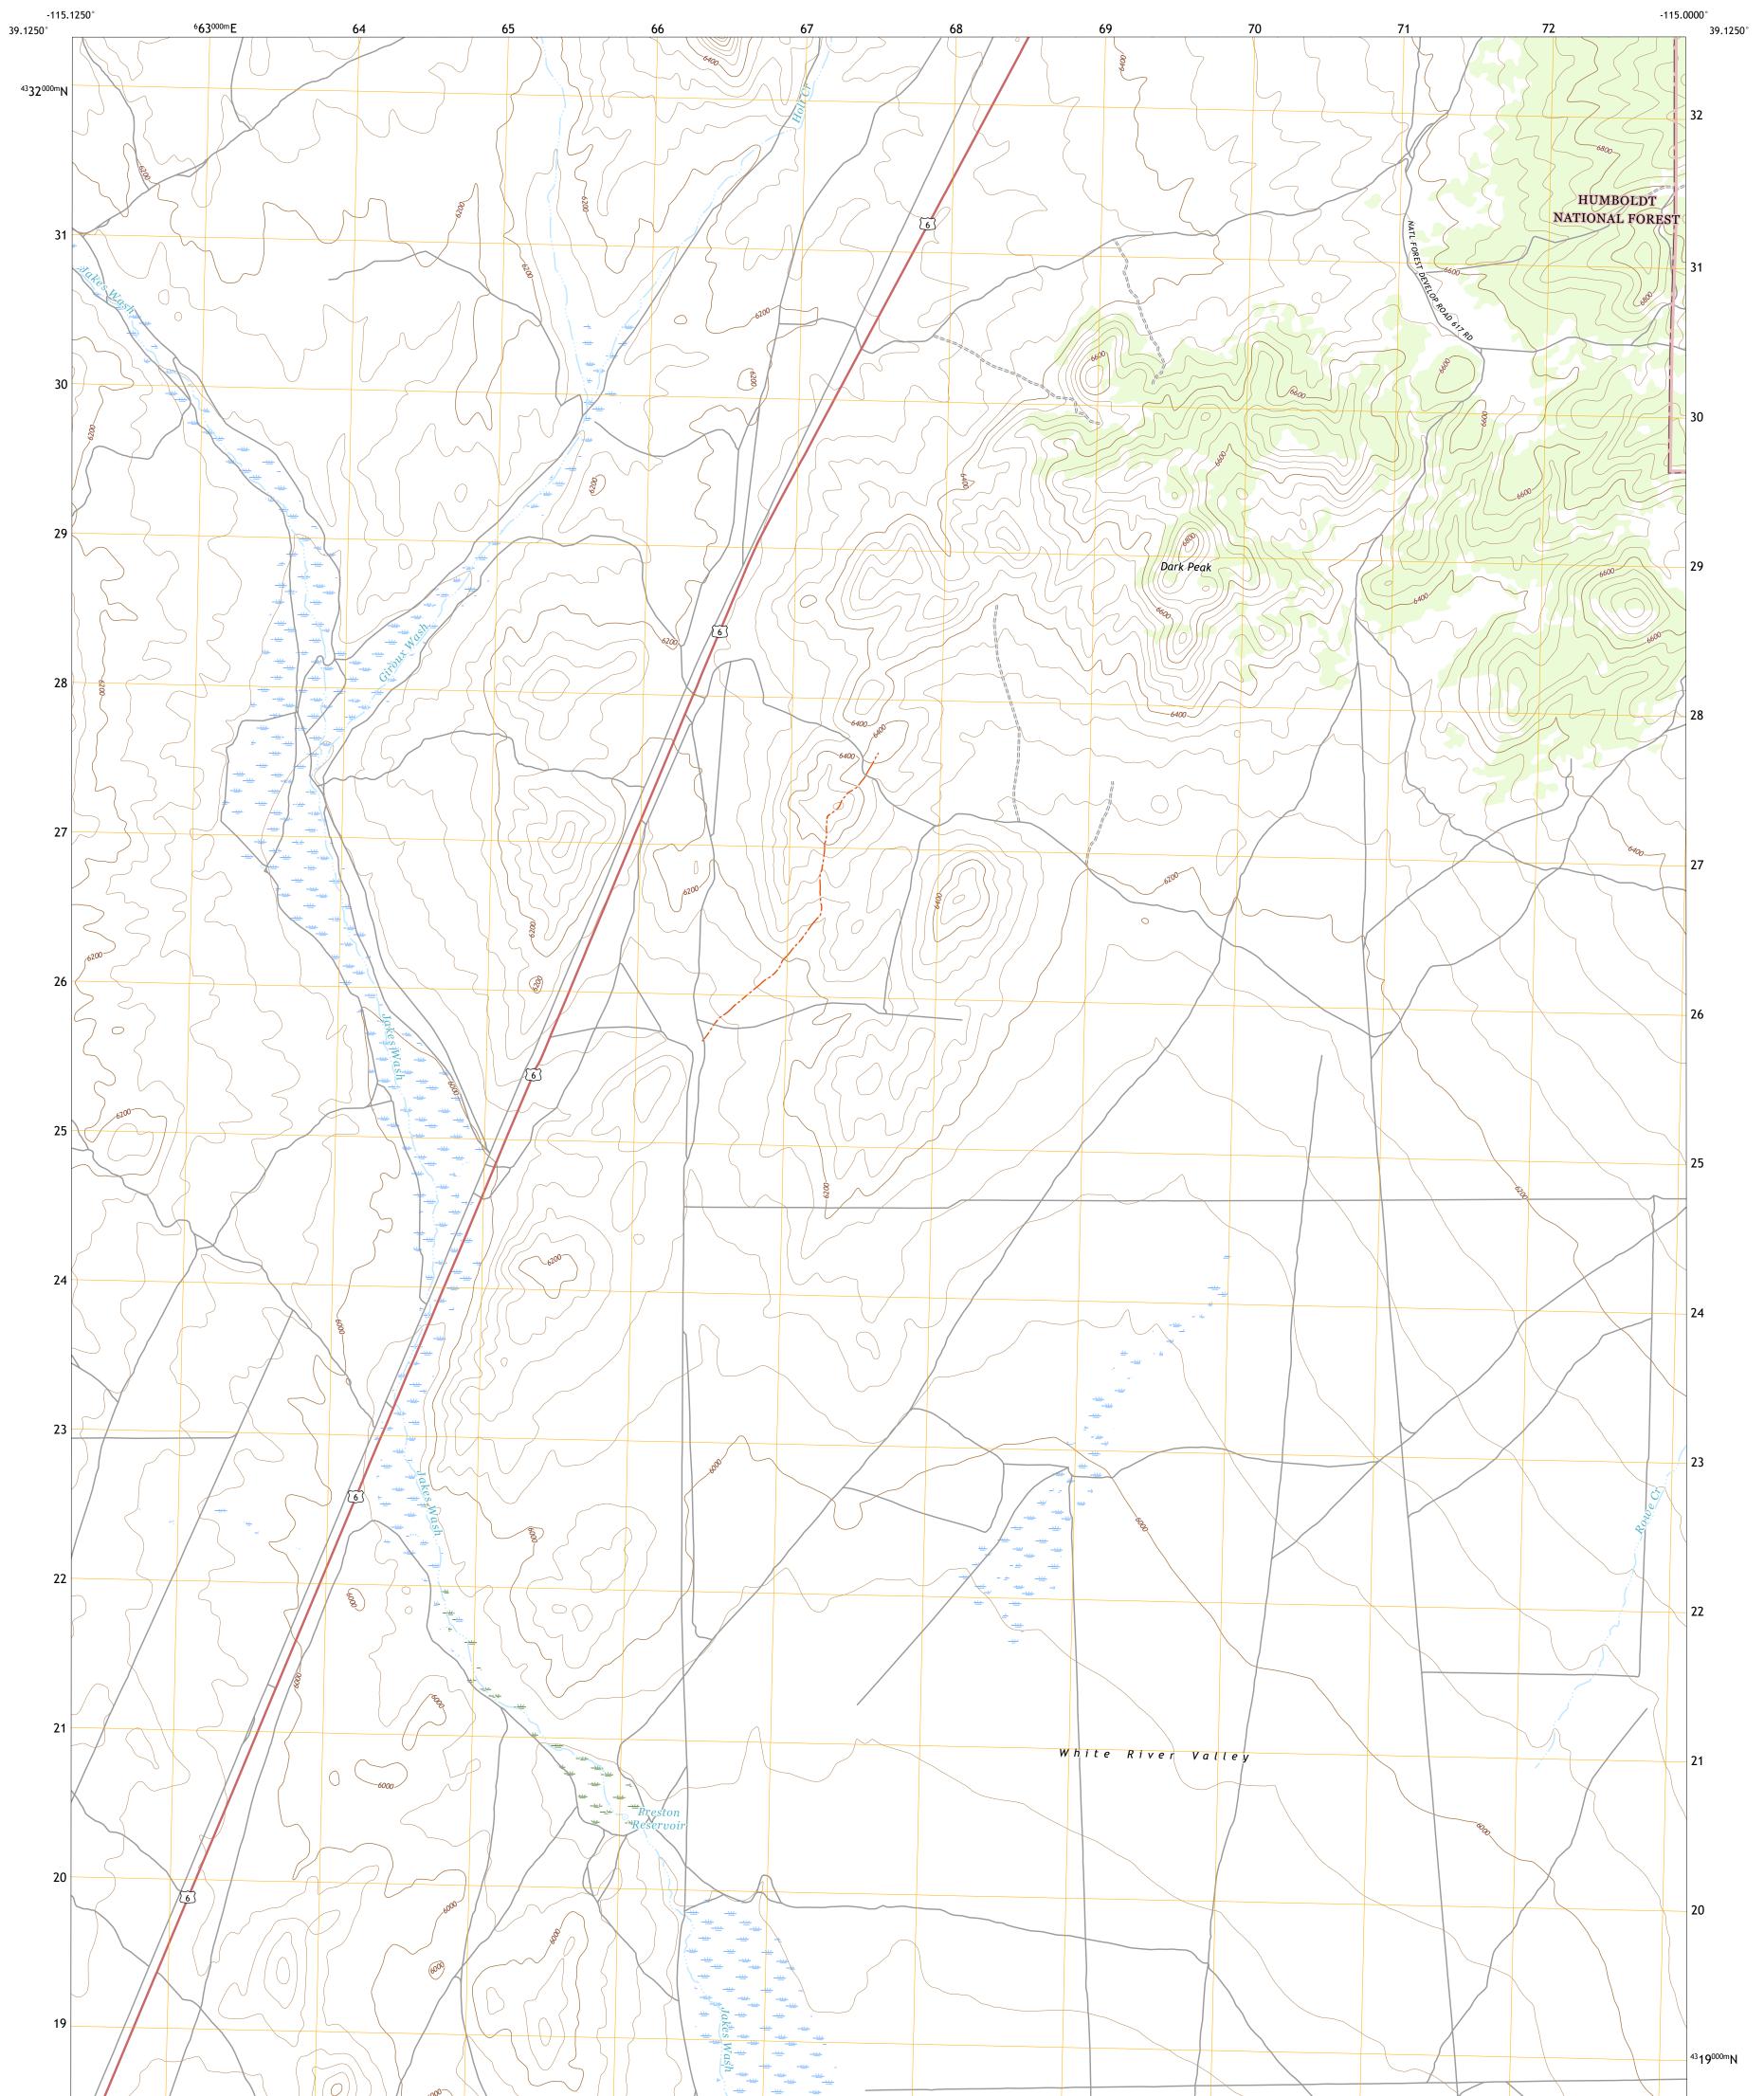

## U.S. DEPARTMENT OF THE INTERIOR U.S. GEOLOGICAL SURVEY

ULST SPINCE ULST SPINCE STREET OF LARCE PRESTON RESERVOIR QUADRANGLE NEVADA - WHITE PINE COUNTY 7.5-MINUTE SERIES

Produced by the United States Geological Survey North American Datum of 1983 (NAD83) World Geodetic System of 1984 (WGS84). Projection and 1 000-meter grid:Universal Transverse Mercator, Zone 11S This map is not a legal document. Boundaries may be generalized for this map scale. Private lands within government reservations may not be shown. Obtain permission before entering private lands.

## PRESTON RESERVOIR, NV

2021