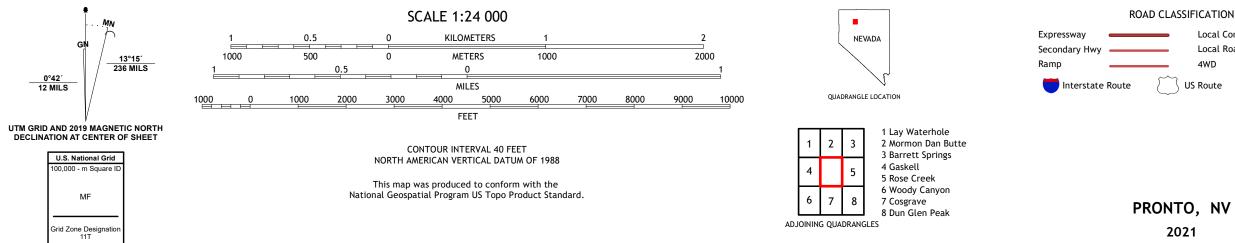

## U.S. DEPARTMENT OF THE INTERIOR U.S. GEOLOGICAL SURVEY

PRONTO QUADRANGLE NEVADA - HUMBOLDT COUNTY 7.5-MINUTE SERIES

**Produced by the United States Geological Survey** North American Datum of 1983 (NAD83) World Geodetic System of 1984 (WGS84). Projection and 1 000-meter grid:Universal Transverse Mercator, Zone 11T This map is not a legal document. Boundaries may be generalized for this map scale. Private lands within government reservations may not be shown. Obtain permission before entering private lands.

Imagery......NAIP, July 2017 - November 2017 Roads......U.S. Census Bureau, 2018 - 2018 Names......GNIS, 1980 - 2011 Hydrography......Butional Hydrography Dataset, 2006 Contours.....National Elevation Dataset, 1999 Boundaries......Multiple sources; see metadata file 2019 - 2021 Public Land Survey System......BLM, 2020 Wetlands......BLM, 2020

2021