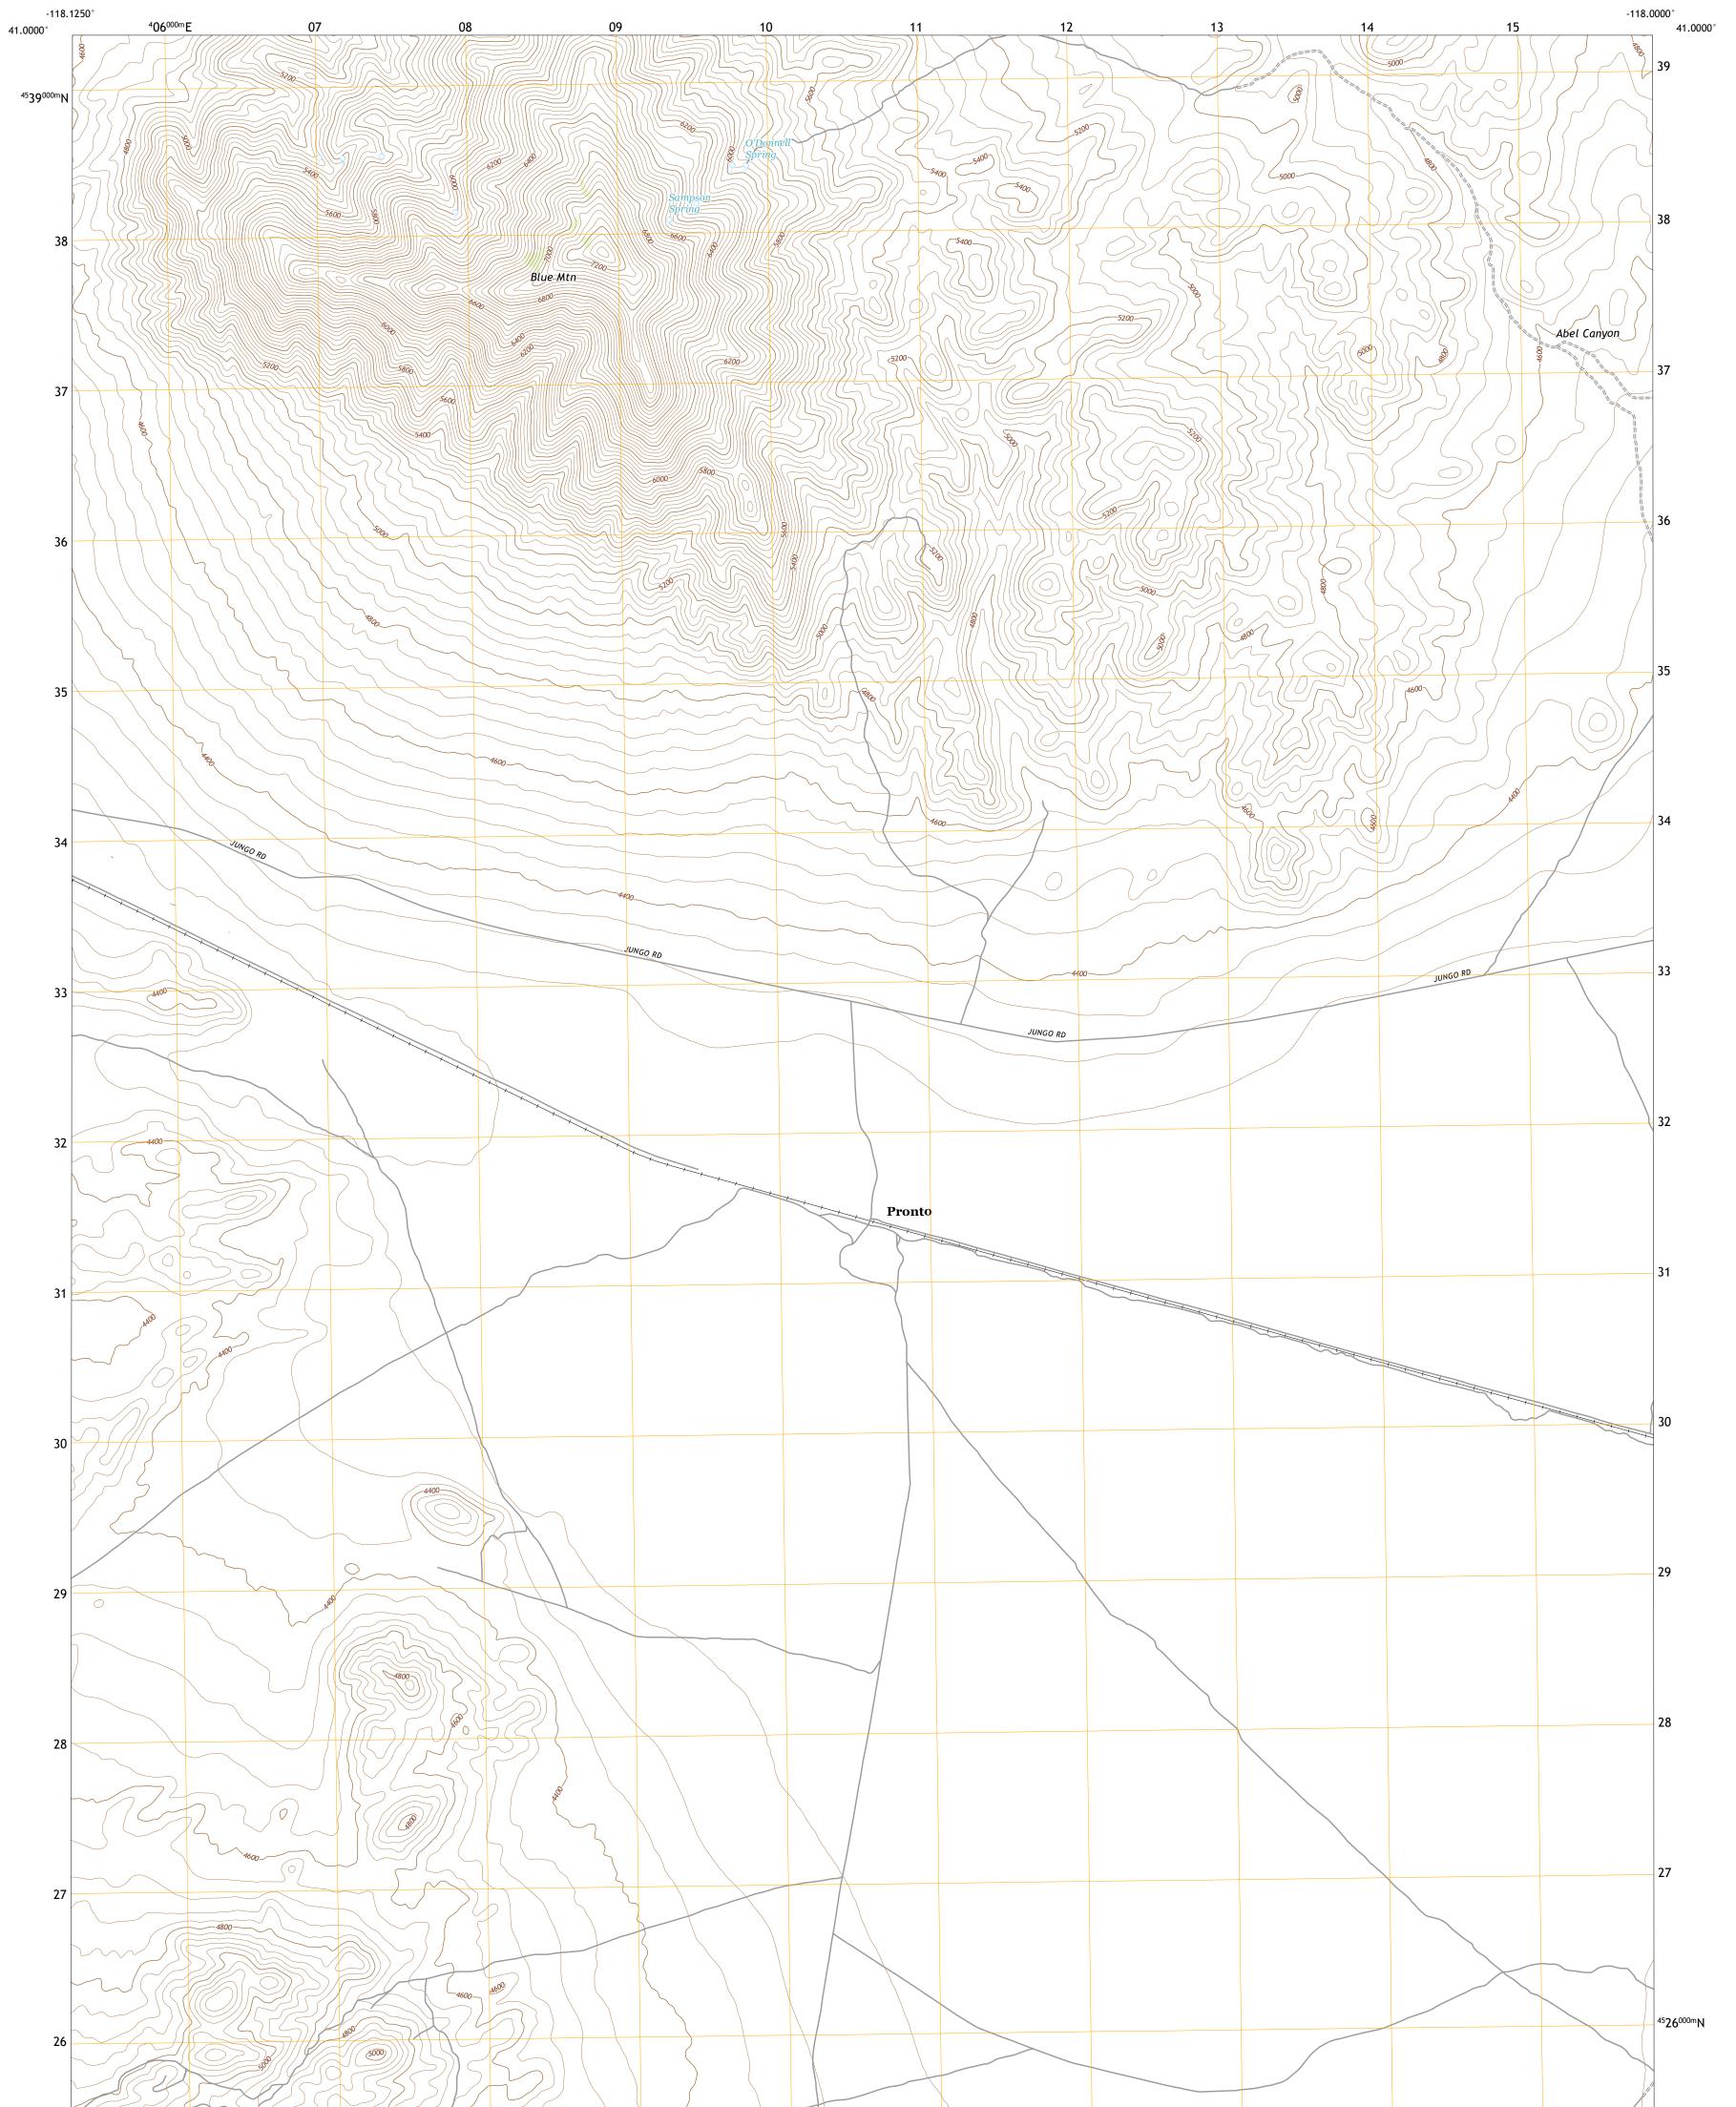

## U.S. DEPARTMENT OF THE INTERIOR U.S. GEOLOGICAL SURVEY

PRONTO QUADRANGLE NEVADA - HUMBOLDT COUNTY 7.5-MINUTE SERIES

**Produced by the United States Geological Survey** North American Datum of 1983 (NAD83) World Geodetic System of 1984 (WGS84). Projection and 1 000-meter grid:Universal Transverse Mercator, Zone 11T This map is not a legal document. Boundaries may be generalized for this map scale. Private lands within government reservations may not be shown. Obtain permission before entering private lands.