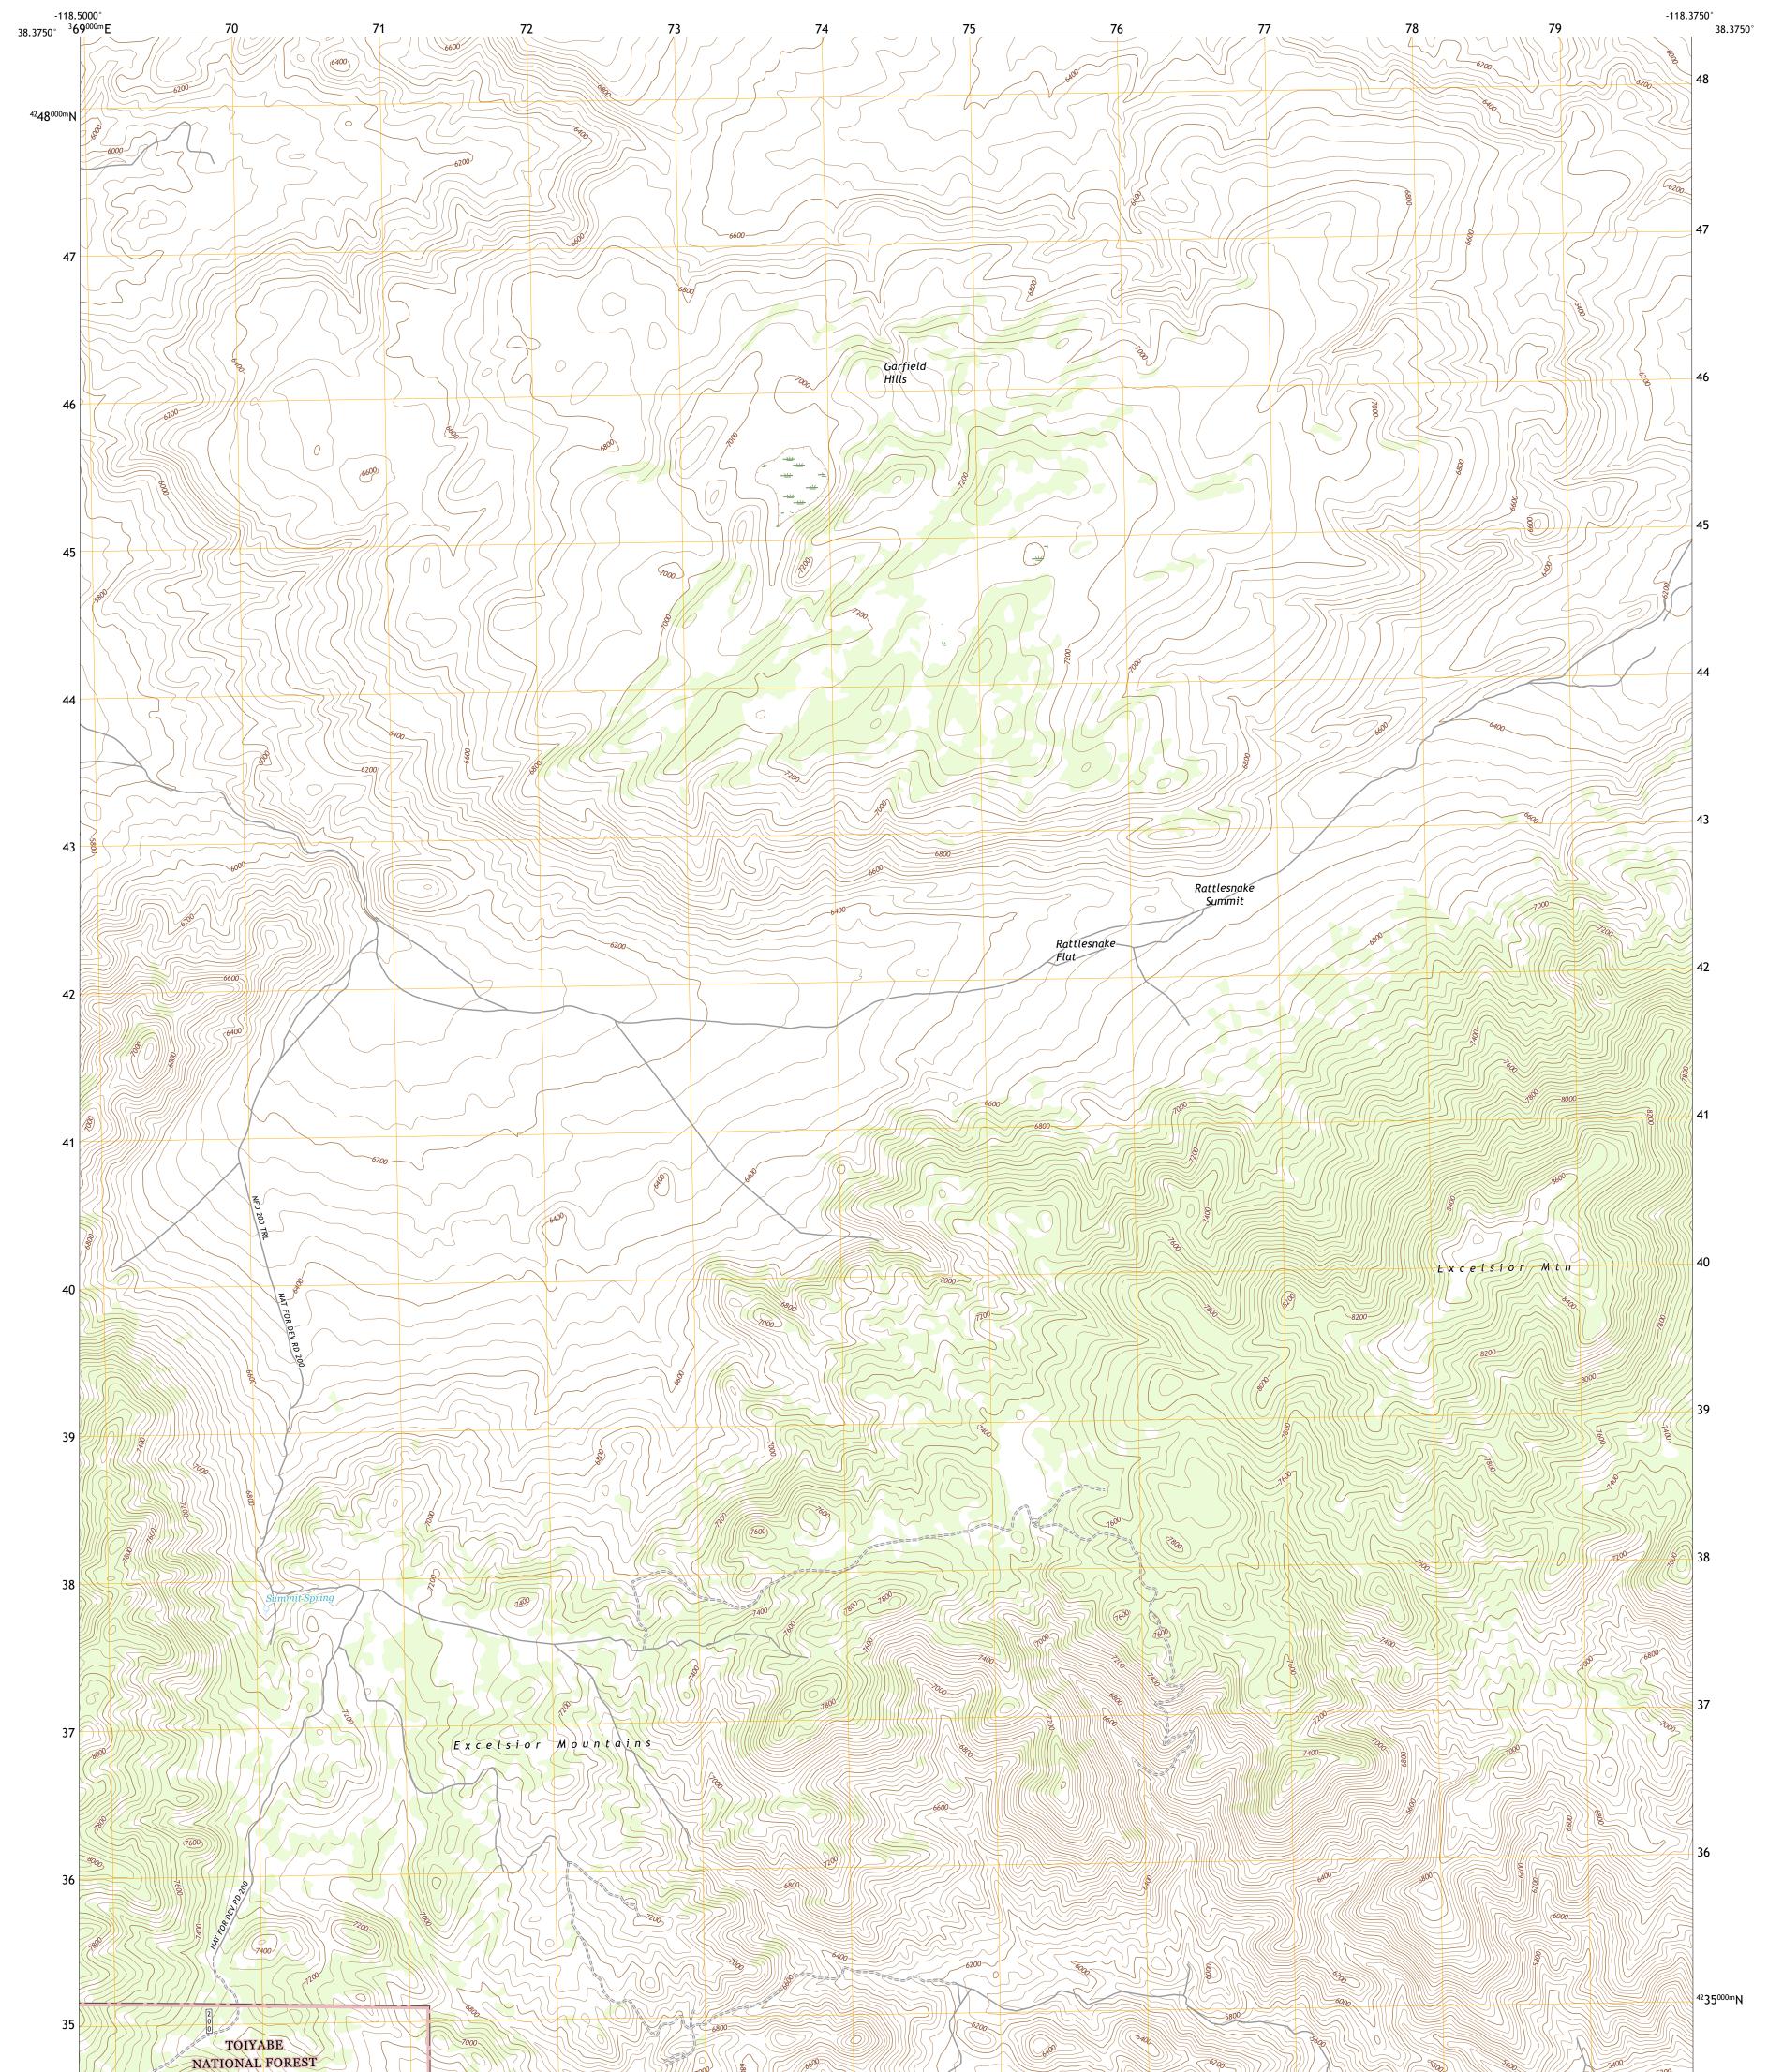

DUSS SPAce

RATTLESNAKE FLAT QUADRANGLE NEVADA - MINERAL COUNTY 7.5-MINUTE SERIES

Produced by the United States Geological Survey North American Datum of 1983 (NAD83) World Geodetic System of 1984 (WGS84). Projection and 1 000-meter grid:Universal Transverse Mercator, Zone 11S This map is not a legal document. Boundaries may be generalized for this map scale. Private lands within government reservations may not be shown. Obtain permission before entering private lands.