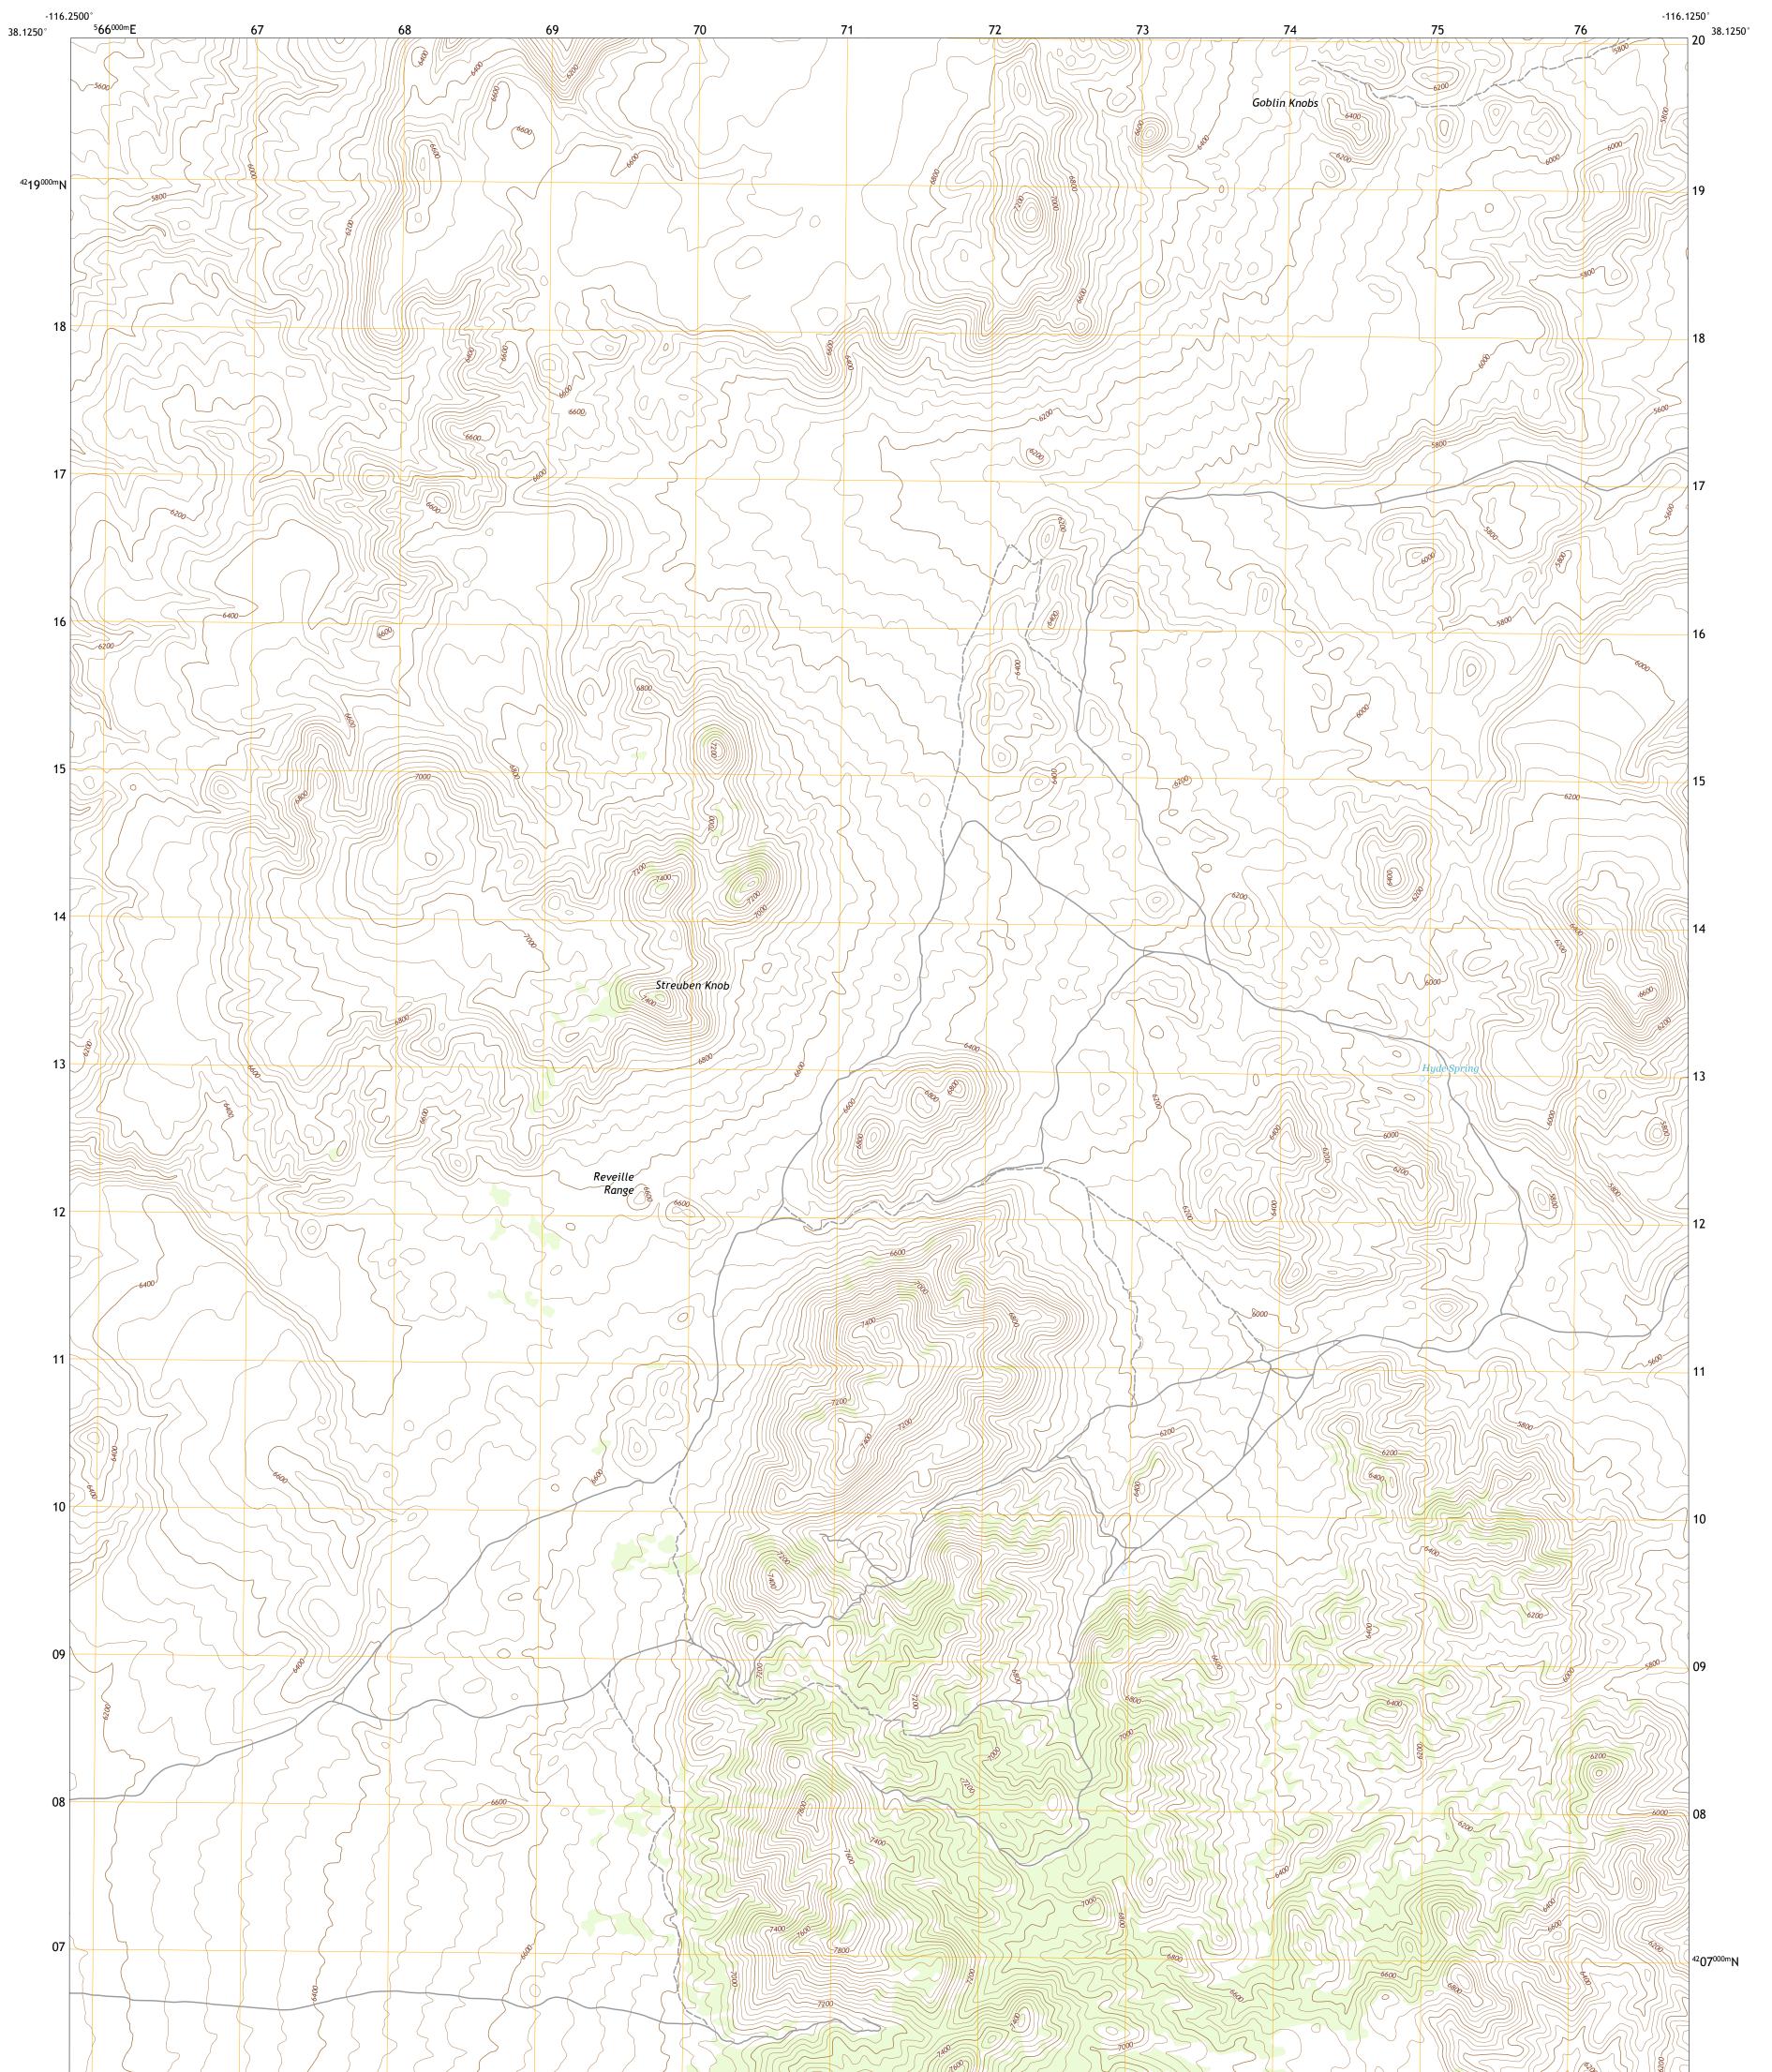

## U.S. DEPARTMENT OF THE INTERIOR U.S. GEOLOGICAL SURVEY

REVEILLE QUADRANGLE NEVADA - NYE COUNTY 7.5-MINUTE SERIES

Produced by the United States Geological Survey North American Datum of 1983 (NAD83) World Geodetic System of 1984 (WGS84). Projection and 1 000-meter grid:Universal Transverse Mercator, Zone 115 This map is not a legal document. Boundaries may be generalized for this map scale. Private lands within government reservations may not be shown. Obtain permission before entering private lands.

Imagery......NAIP, July 2015 - September 2015 Roads......U.S. Census Bureau, 2018 Names......GNIS, 1980 - 2011 Hydrography......GNIS, 1980 - 2011 Hydrography......National Hydrography Dataset, 2006 Contours.....National Elevation Dataset, 2001 Boundaries.....Multiple sources; see metadata file 2016 - 2017 Public Land Survey System......BLM, 2018 Wetlands......BLM, 2018