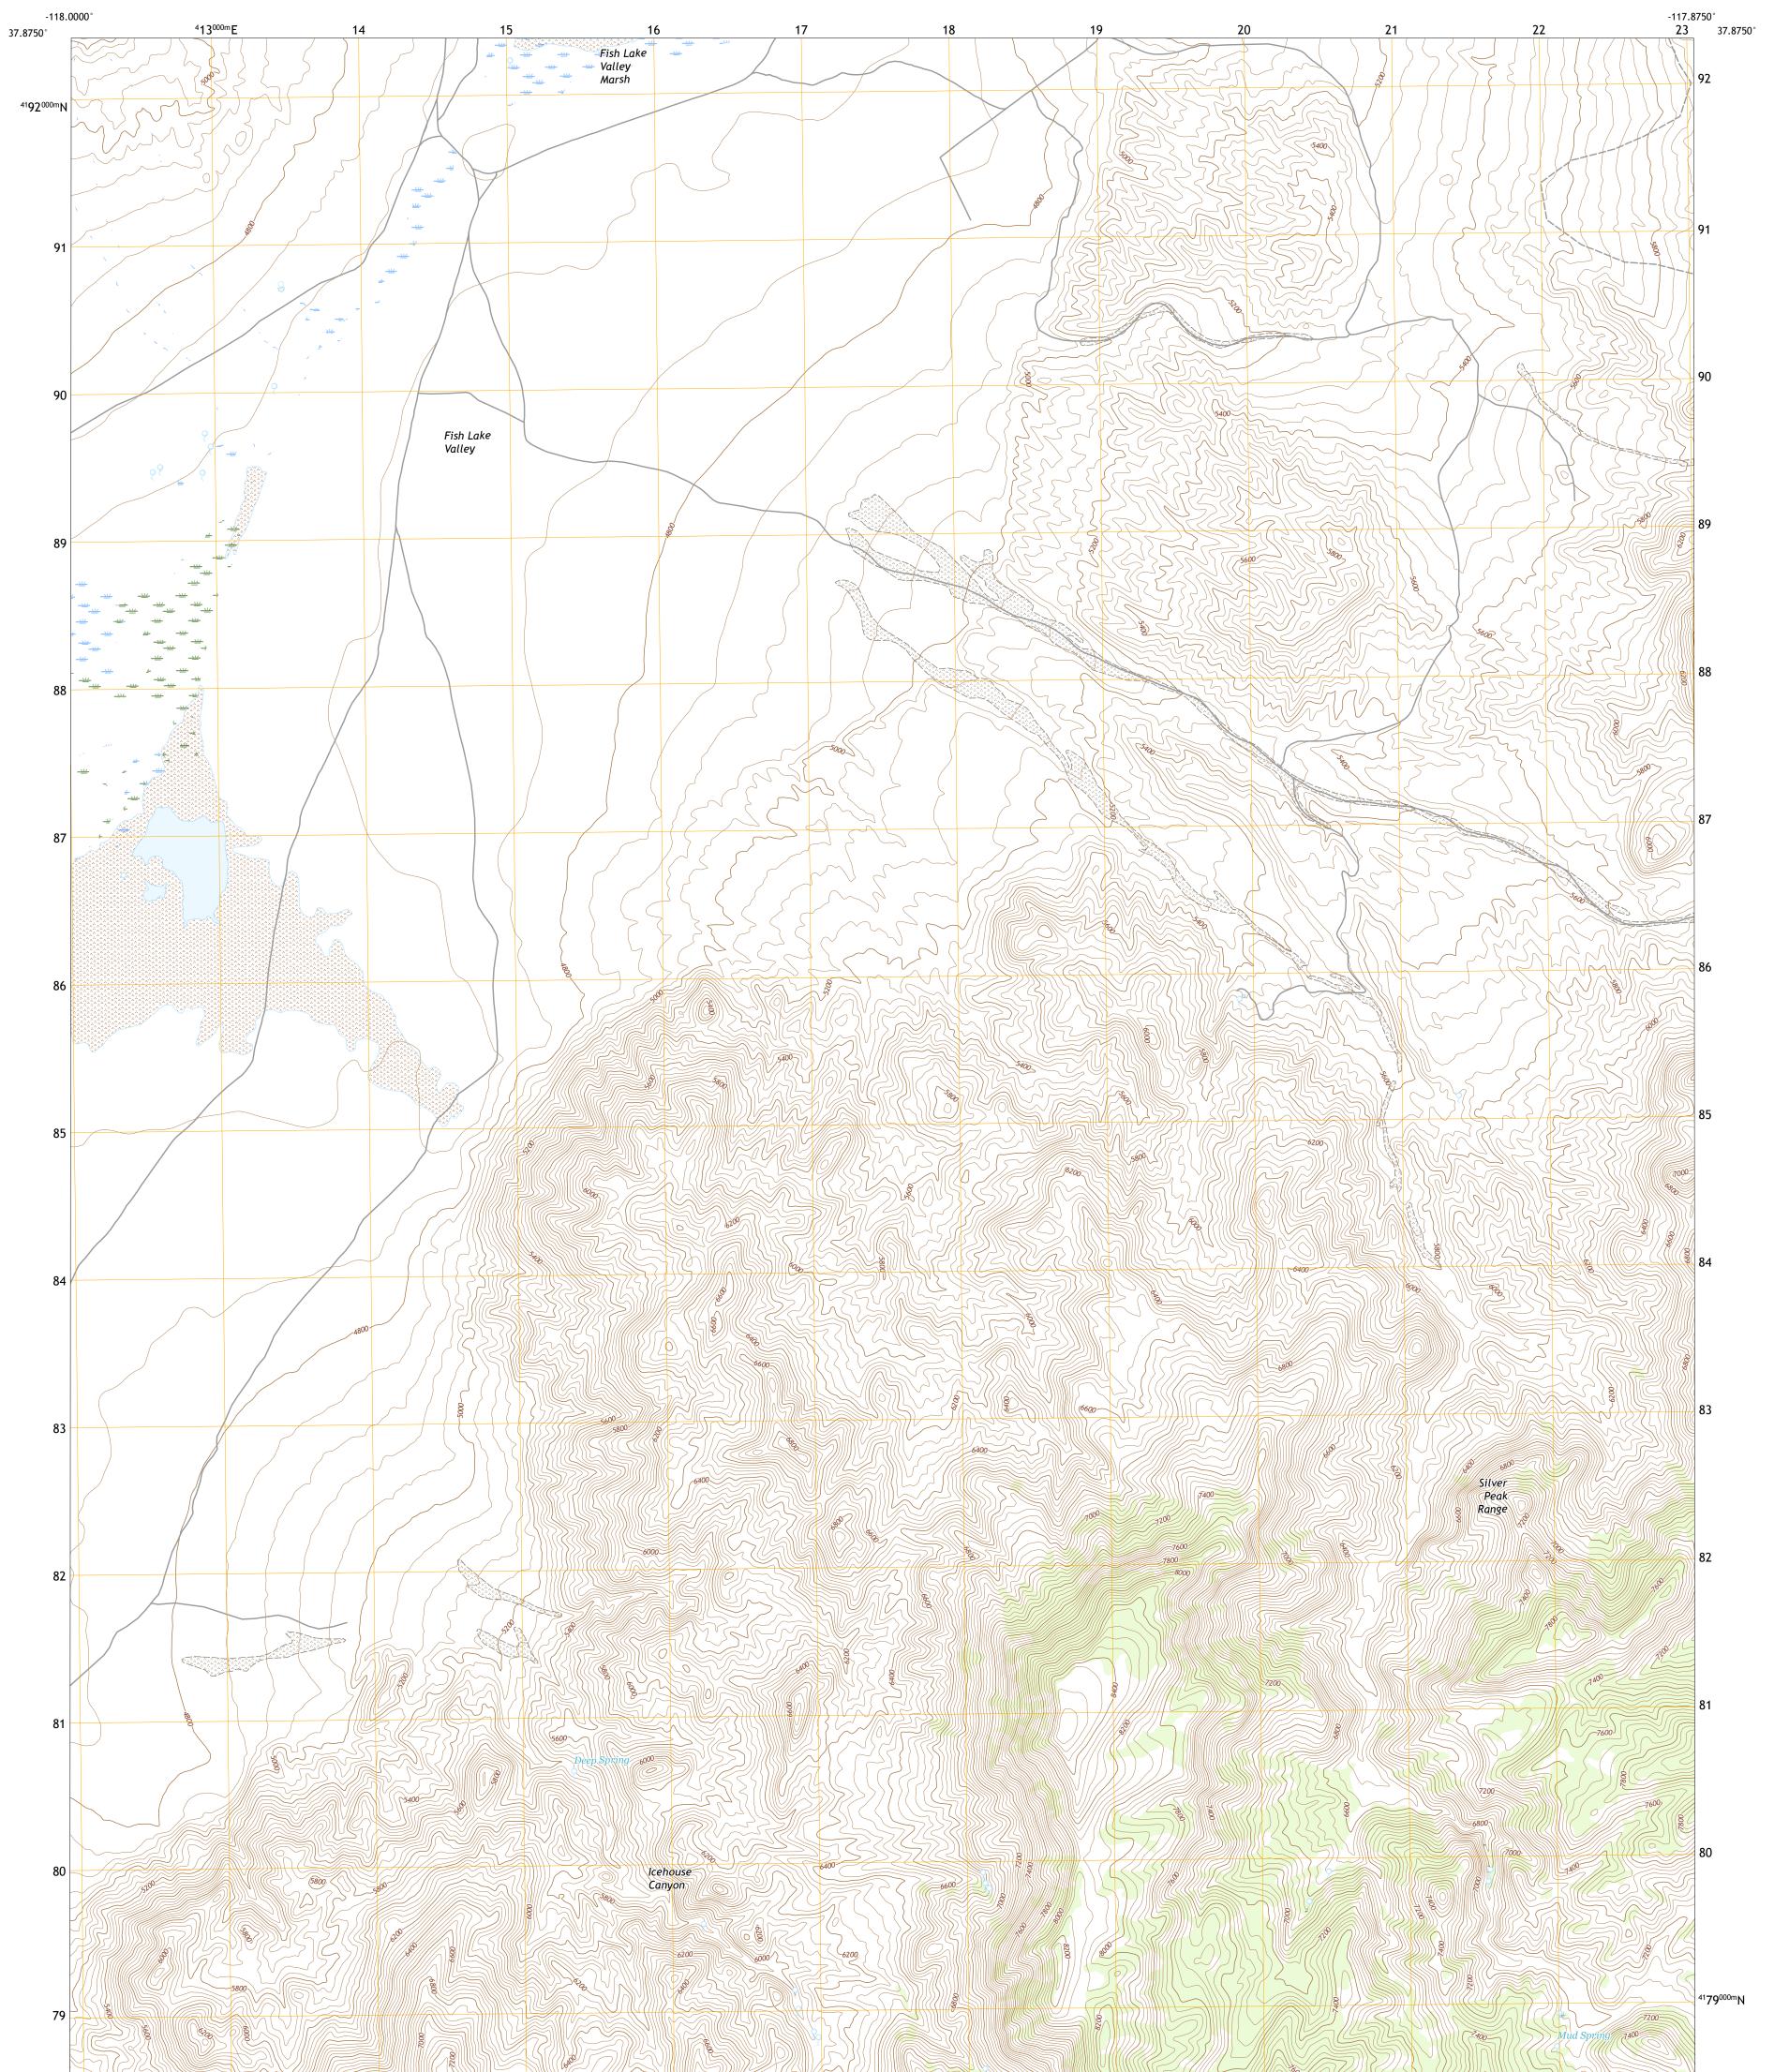

## U.S. DEPARTMENT OF THE INTERIOR U.S. GEOLOGICAL SURVEY

RHYOLITE RIDGE SW QUADRANGLE NEVADA - ESMERALDA COUNTY 7.5-MINUTE SERIES

Produced by the United States Geological Survey North American Datum of 1983 (NAD83) World Geodetic System of 1984 (WGS84). Projection and 1 000-meter grid:Universal Transverse Mercator, Zone 11S This map is not a legal document. Boundaries may be generalized for this map scale. Private lands within government reservations may not be shown. Obtain permission before entering private lands.

Imagery......NAIP, May 2015 - September 2015 Roads......U.S. Census Bureau, 2018 Names......GNIS, 1980 - 2011 Hydrography......GNIS, 1980 - 2011 Contours.....National Hydrography Dataset, 2002 Contours.....National Elevation Dataset, 2003 Boundaries.....Multiple sources; see metadata file 2016 - 2017 Public Land Survey System......BLM, 2018 Wetlands......BLM, 2013