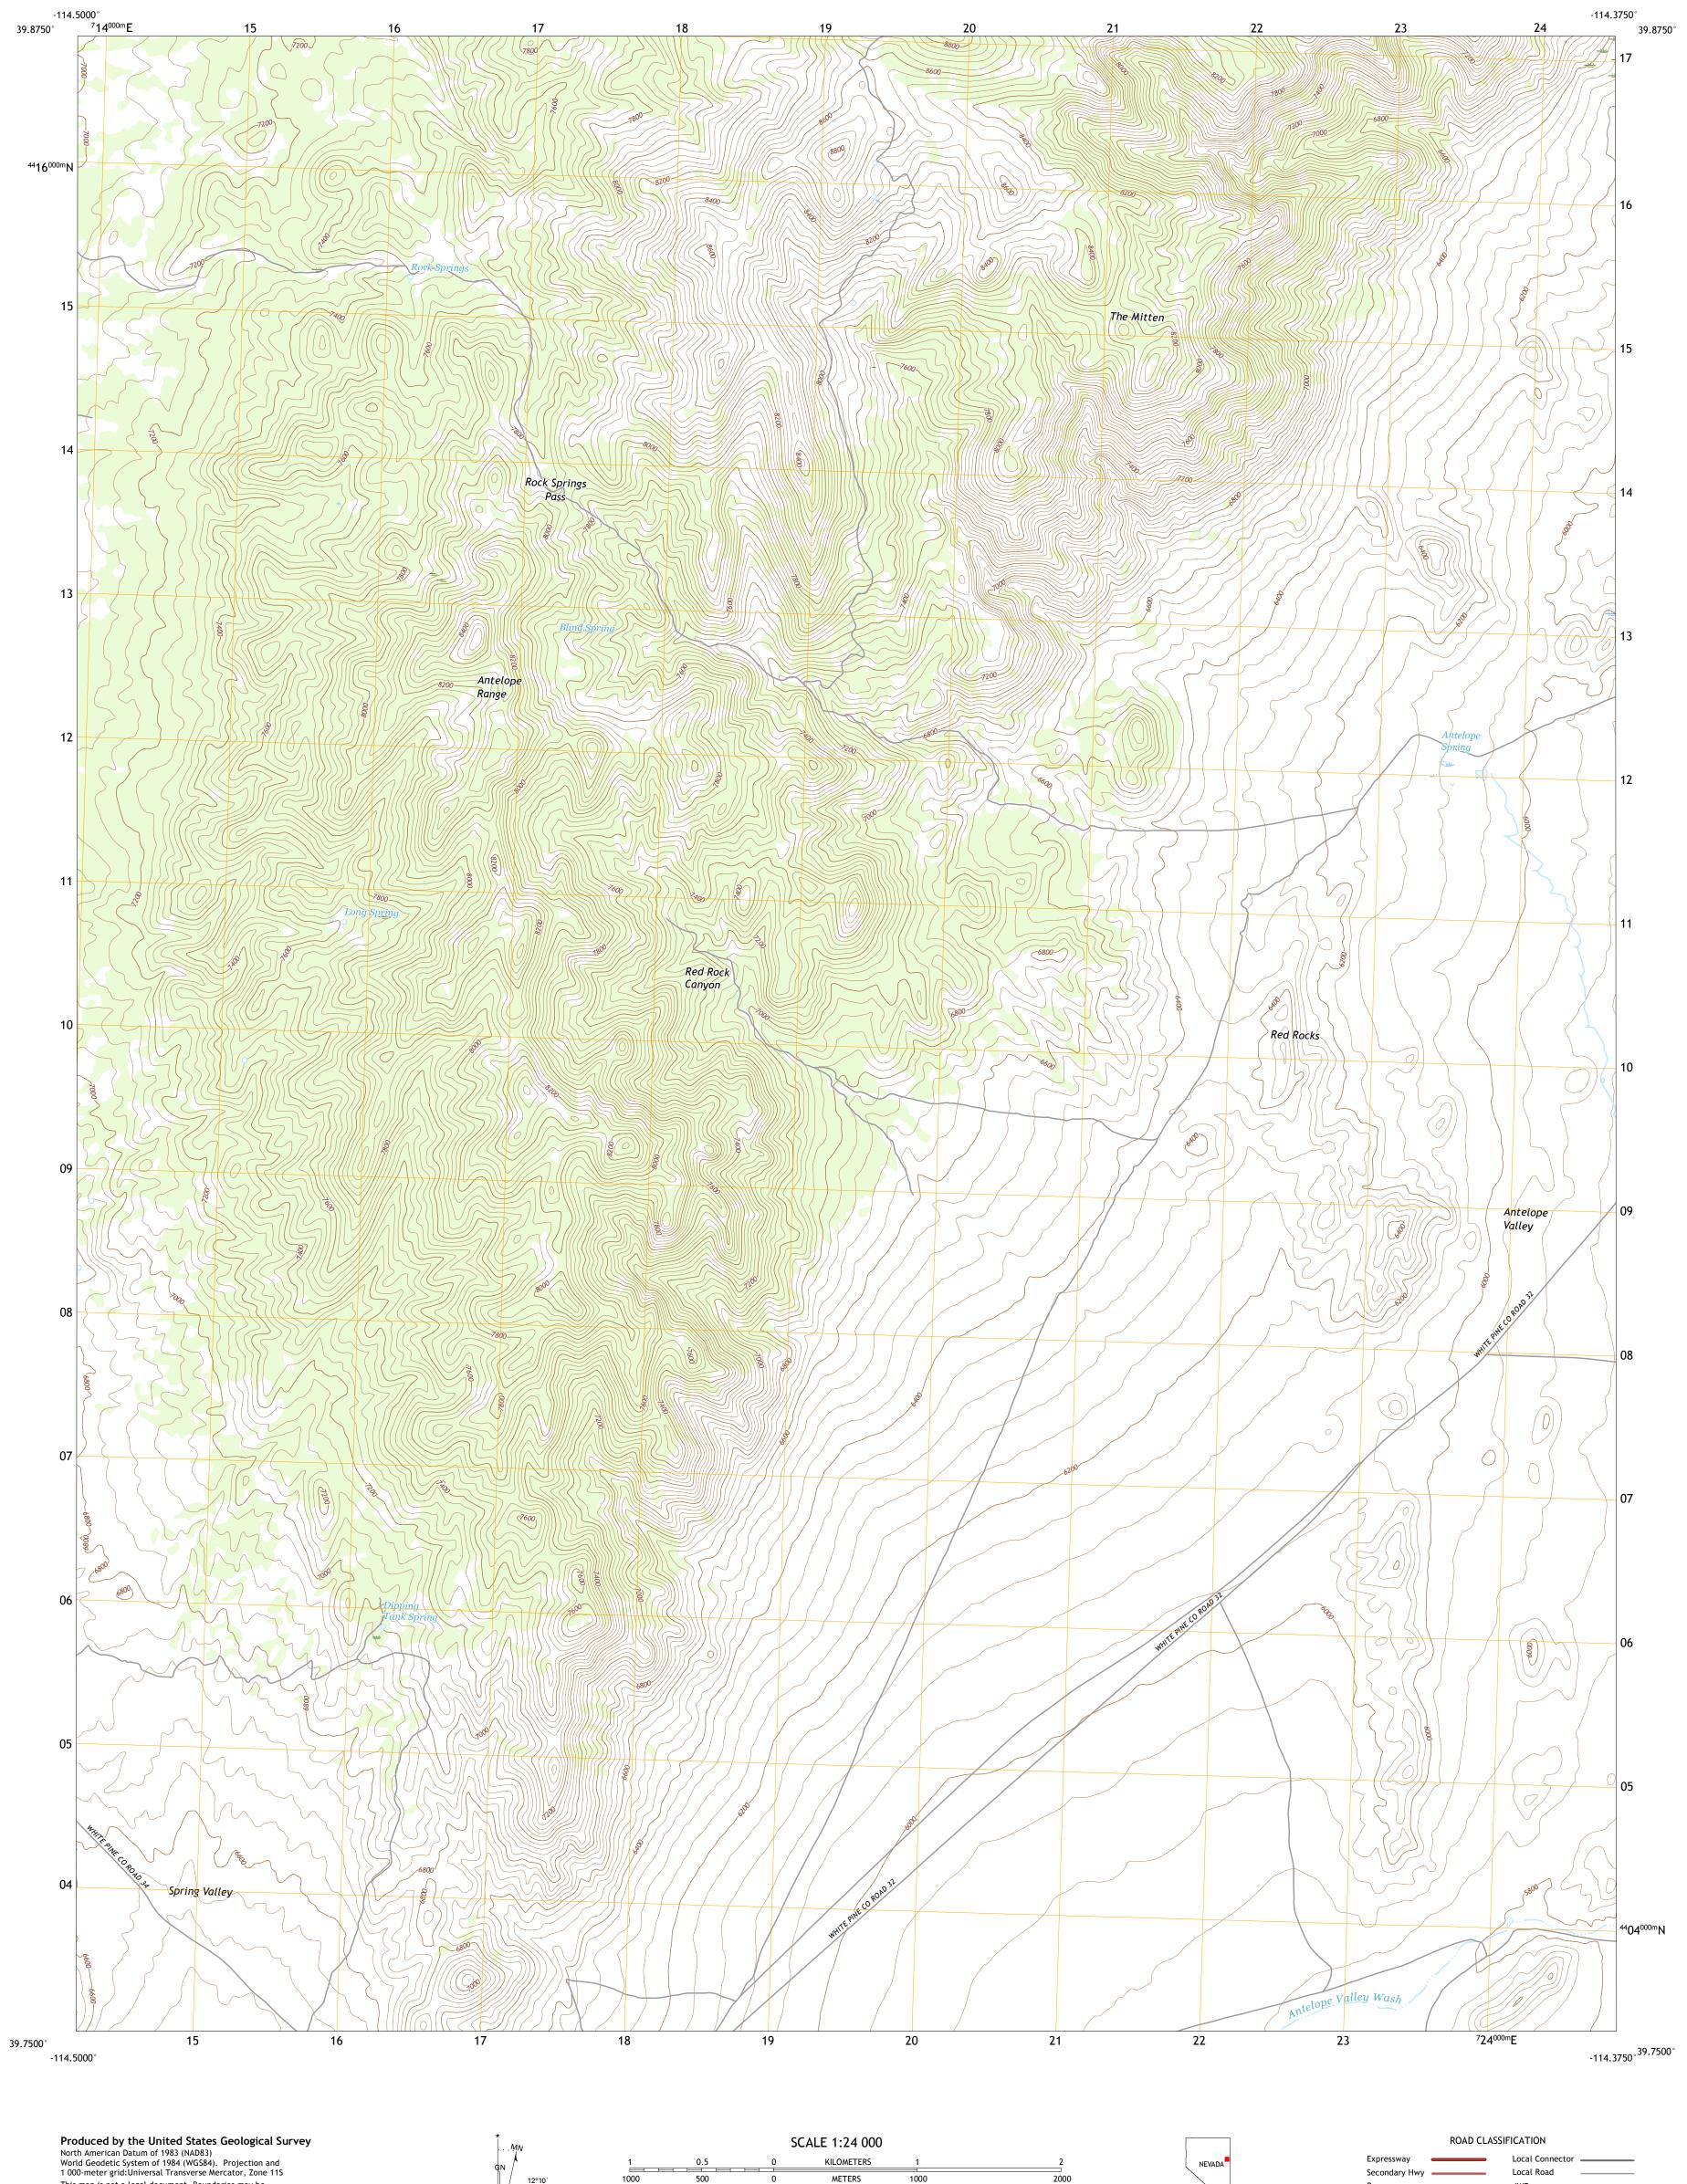

This map is not a legal document. Boundaries may be generalized for this map scale. Private lands within government reservations may not be shown. Obtain permission before

entering private lands.

1°38′ 29 MILS

UTM GRID AND 2017 MAGNETIC NORTH DECLINATION AT CENTER OF SHEET

U.S. National Grid 100,000 - m Square ID

QE

Grid Zone Designatio 11S

MILES

4000 5000

FEET

CONTOUR INTERVAL 40 FEET NORTH AMERICAN VERTICAL DATUM OF 1988

This map was produced to conform with the National Geospatial Program US Topo Product Standard, 2011. A metadata file associated with this product is draft version 0.6.18

4WD

State Route

US Route

**ROCK SPRINGS PASS, NV** 

2018

Interstate Route

QUADRANGLE LOCATION

ADJOINING QUADRANGLES

1 Becky Peak 2 Baldy Peak 3 Sunset Reservoir

4 Stonehouse 5 Tippett 6 Silver Canyon 7 Tippett Pass 8 Grass Valley Wash