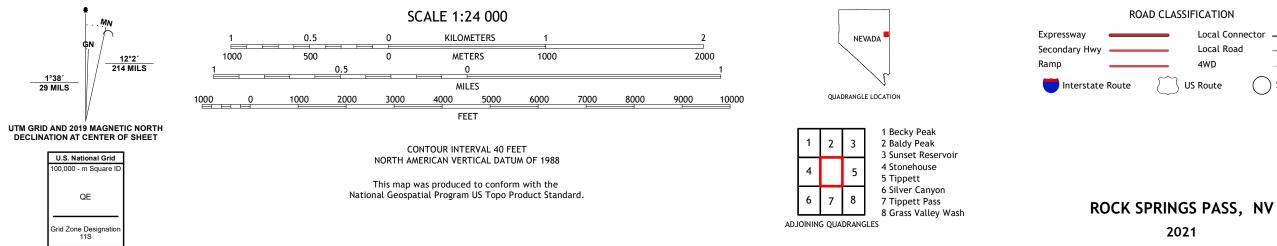

## U.S. DEPARTMENT OF THE INTERIOR U.S. GEOLOGICAL SURVEY

ROCK SPRINGS PASS QUADRANGLE NEVADA - WHITE PINE COUNTY 7.5-MINUTE SERIES

**Produced by the United States Geological Survey** North American Datum of 1983 (NAD83) World Geodetic System of 1984 (WGS84). Projection and 1 000-meter grid:Universal Transverse Mercator, Zone 11S This map is not a legal document. Boundaries may be generalized for this map scale. Private lands within government reservations may not be shown. Obtain permission before entering private lands.

DAD CLASSIFICATION Local Connector Local Road 4WD US Route State Route