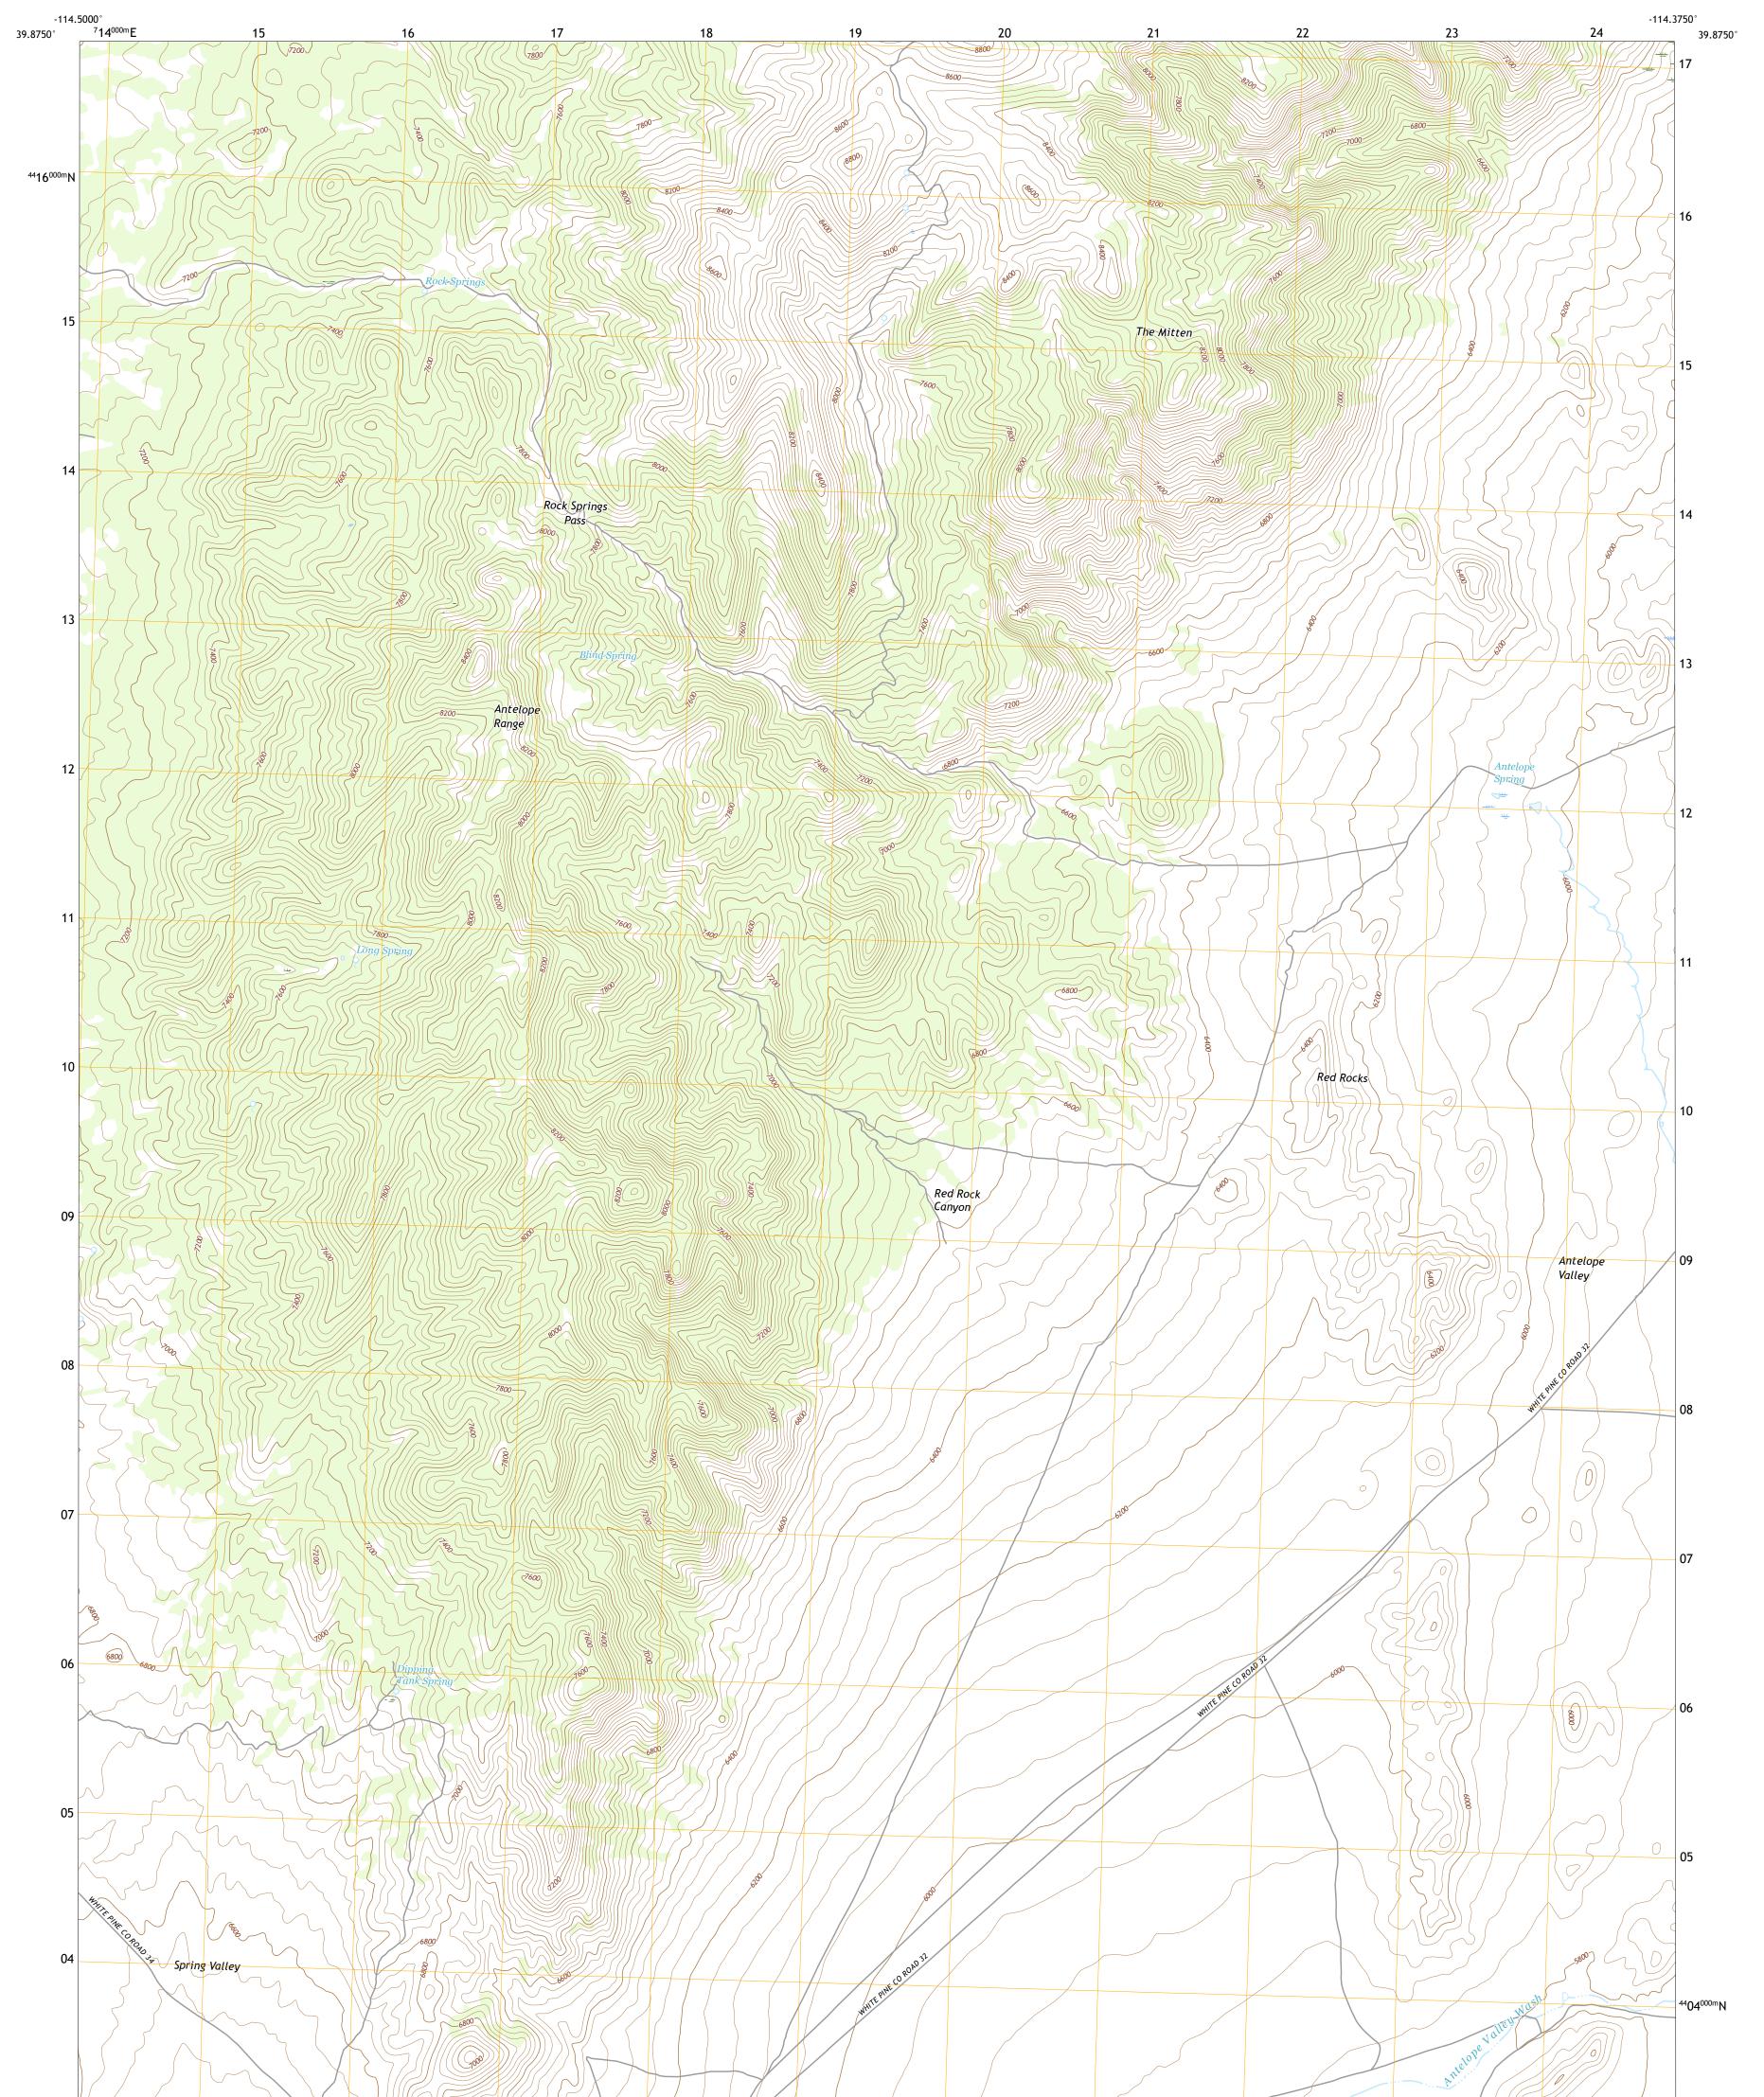

## U.S. DEPARTMENT OF THE INTERIOR U.S. GEOLOGICAL SURVEY

ROCK SPRINGS PASS QUADRANGLE NEVADA - WHITE PINE COUNTY 7.5-MINUTE SERIES

**Produced by the United States Geological Survey** North American Datum of 1983 (NAD83) World Geodetic System of 1984 (WGS84). Projection and 1 000-meter grid:Universal Transverse Mercator, Zone 11S This map is not a legal document. Boundaries may be generalized for this map scale. Private lands within government reservations may not be shown. Obtain permission before entering private lands.