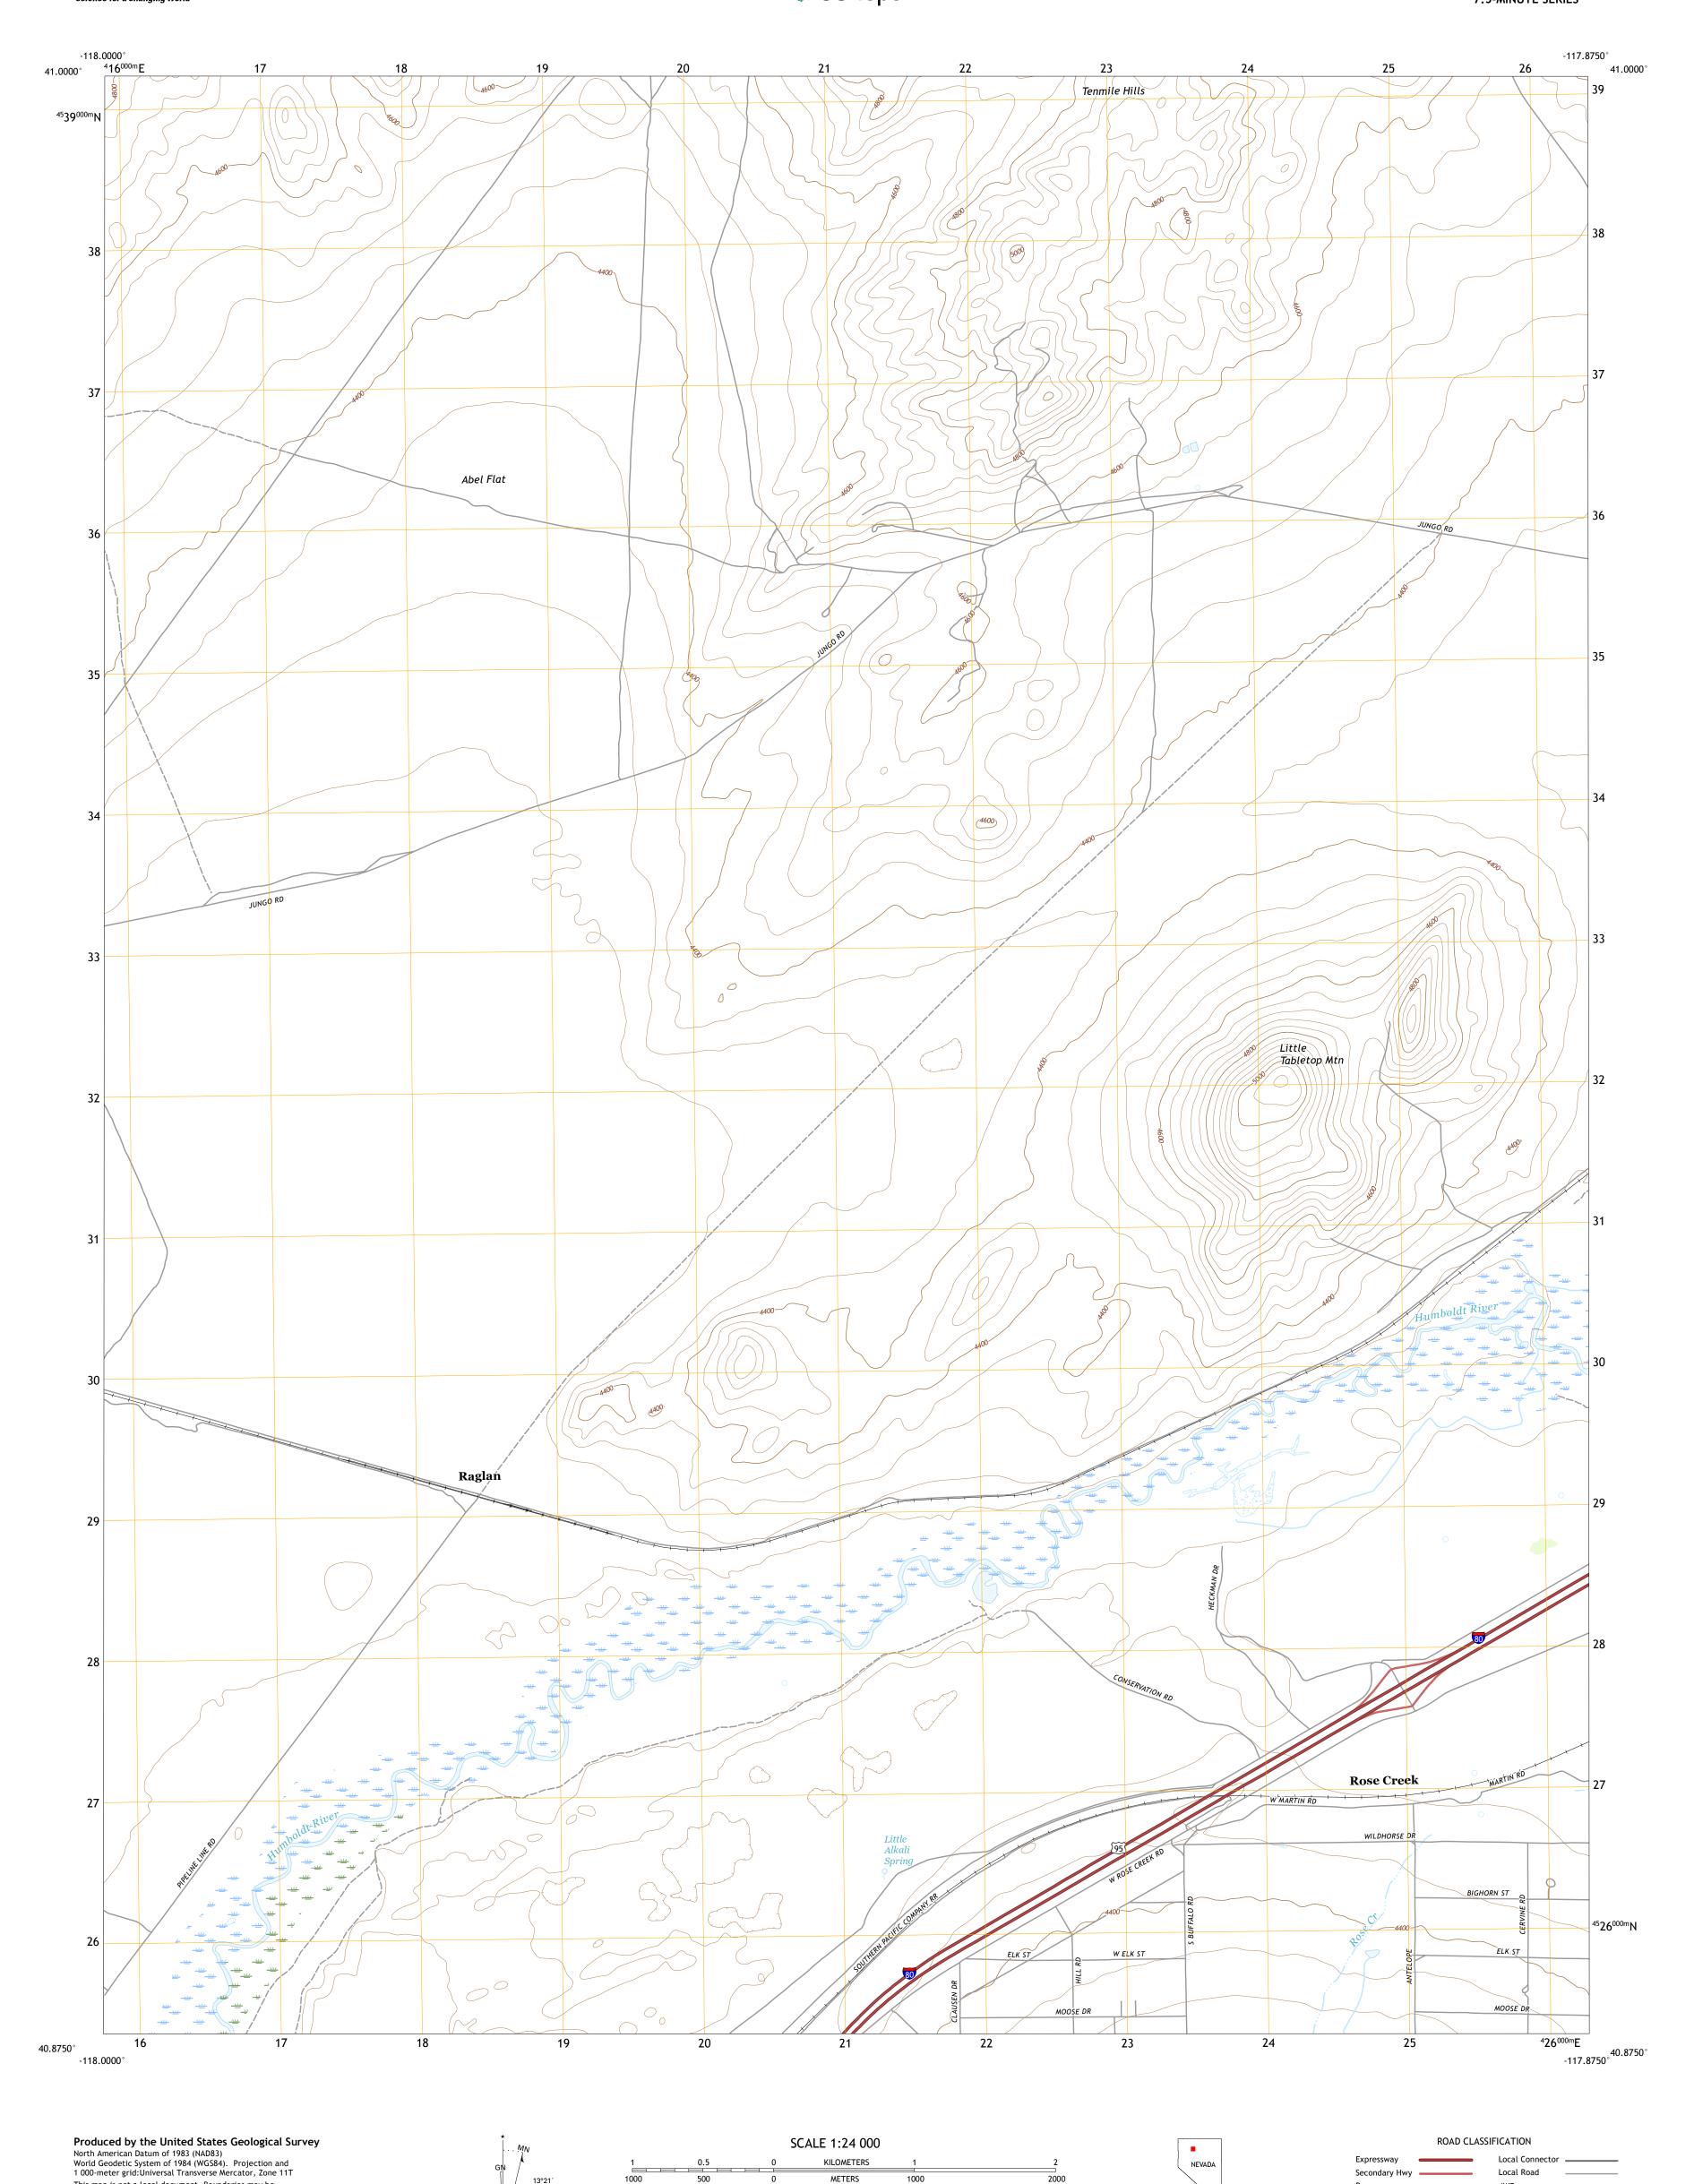

This map is not a legal document. Boundaries may be generalized for this map scale. Private lands within government reservations may not be shown. Obtain permission before

UTM GRID AND 2017 MAGNETIC NORTH DECLINATION AT CENTER OF SHEET

> U.S. National Grid 100,000 - m Square ID

Grid Zone Designation

entering private lands.



MILES

4000 5000

FEET

CONTOUR INTERVAL 40 FEET NORTH AMERICAN VERTICAL DATUM OF 1988

This map was produced to conform with the National Geospatial Program US Topo Product Standard, 2011. A metadata file associated with this product is draft version 0.6.18



Ramp

QUADRANGLE LOCATION

ADJOINING QUADRANGLES

1 Mormon Dan Butte 2 Barrett Springs 3 Winnemucca Mountain

6 Cosgrave 7 Dun Glen Peak 8 Rose Creek Mountain

4 Pronto 5 Winnemucca West Interstate Route

4WD

State Route

US Route

ROSE CREEK, NV

2018