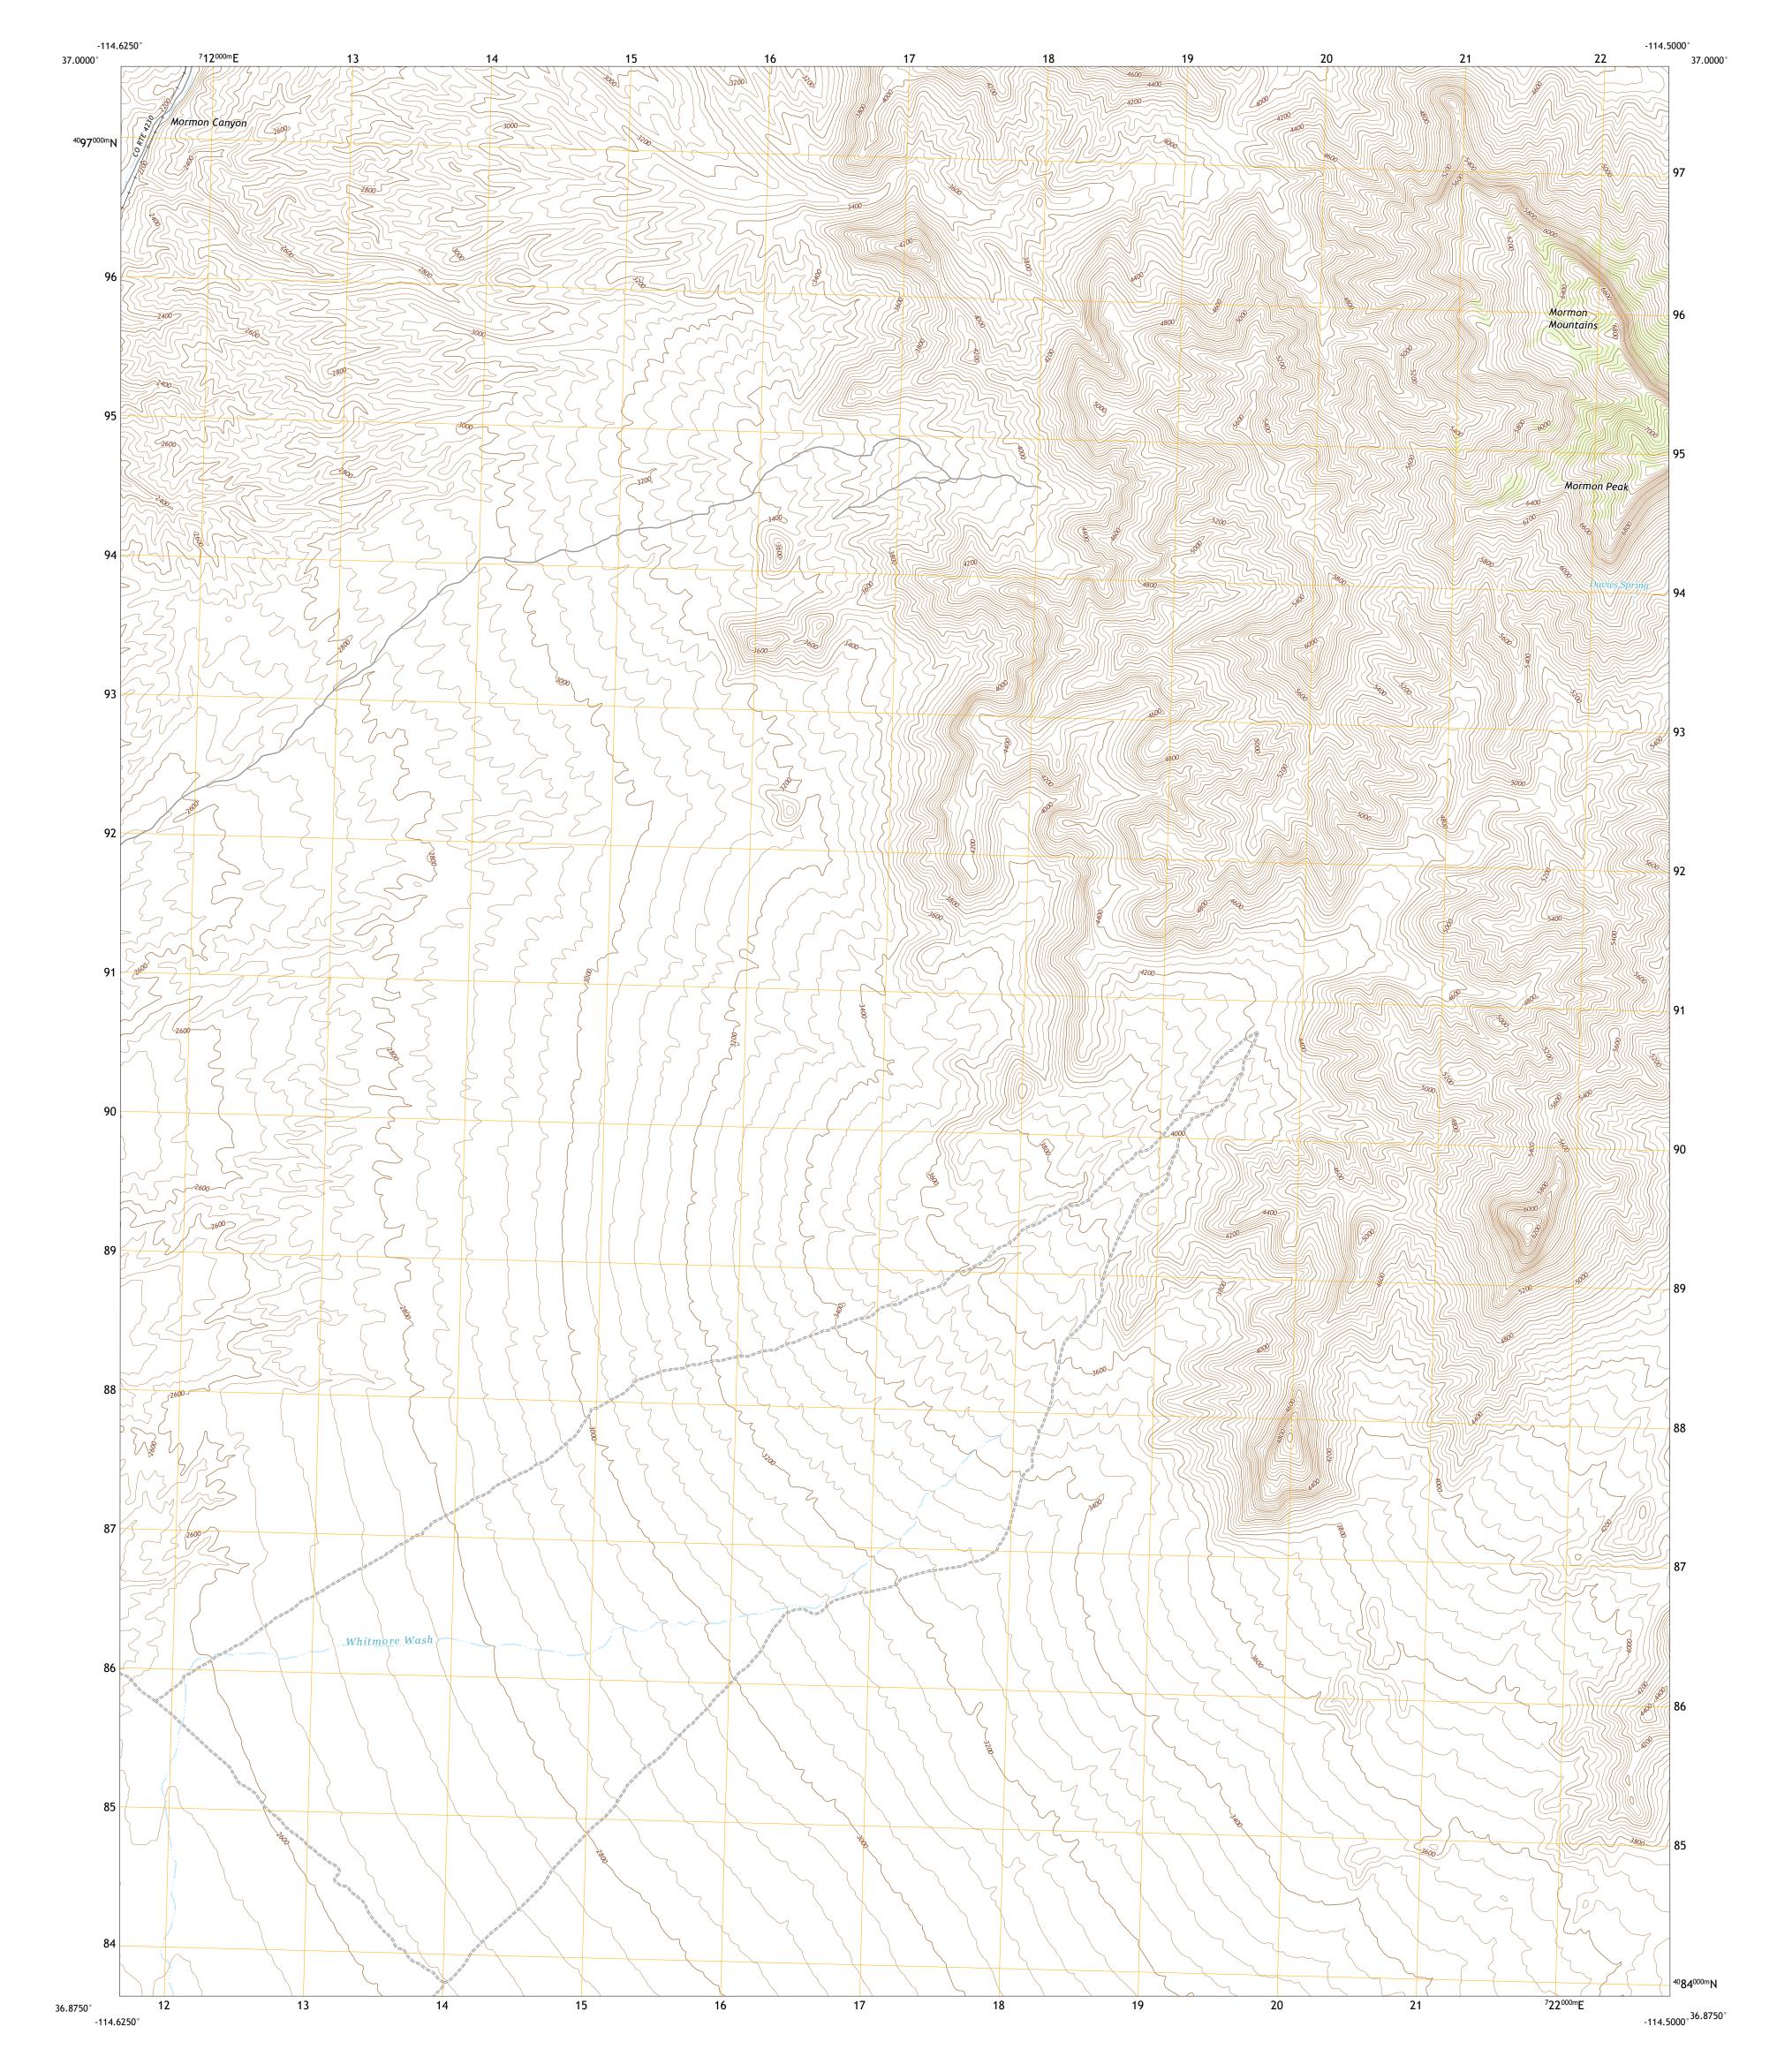

## U.S. DEPARTMENT OF THE INTERIOR U.S. GEOLOGICAL SURVEY

ROX NE QUADRANGLE NEVADA - LINCOLN COUNTY 7.5-MINUTE SERIES

Produced by the United States Geological Survey North American Datum of 1983 (NAD83) World Geodetic System of 1984 (WGS84). Projection and 1 000-meter grid:Universal Transverse Mercator, Zone 11S This map is not a legal document. Boundaries may be generalized for this map scale. Private lands within government reservations may not be shown. Obtain permission before entering private lands.

Imagery......NAIP, June 2017 - November 2017 Roads......GNIS, 1980 - 2018 Names......GNIS, 1980 - 2011 Hydrography......GNIS, 1980 - 2011 Hydrography......National Hydrography Dataset, 2007 - 2019 Contours.....National Elevation Dataset, 2005 Boundaries.....Multiple sources; see metadata file 2019 - 2021 Public Land Survey System......BLM, 2020 Wetlands......BLM, 2020