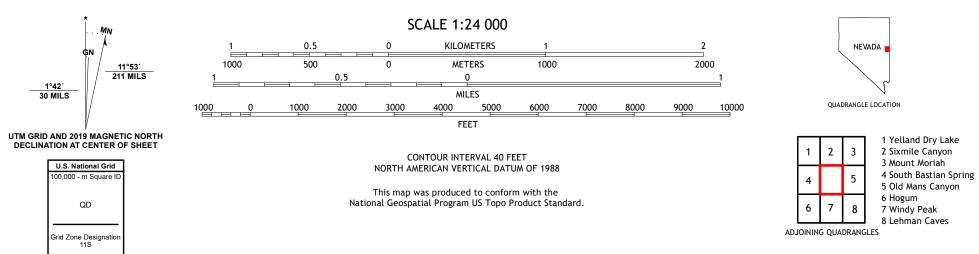

RULES SPARE

SACRAMENTO PASS QUADRANGLE NEVADA - WHITE PINE COUNTY 7.5-MINUTE SERIES

Produced by the United States Geological Survey North American Datum of 1983 (NAD83) World Geodetic System of 1984 (WGS84). Projection and 1 000-meter grid:Universal Transverse Mercator, Zone 11S This map is not a legal document. Boundaries may be generalized for this map scale. Private lands within government reservations may not be shown. Obtain permission before entering private lands.