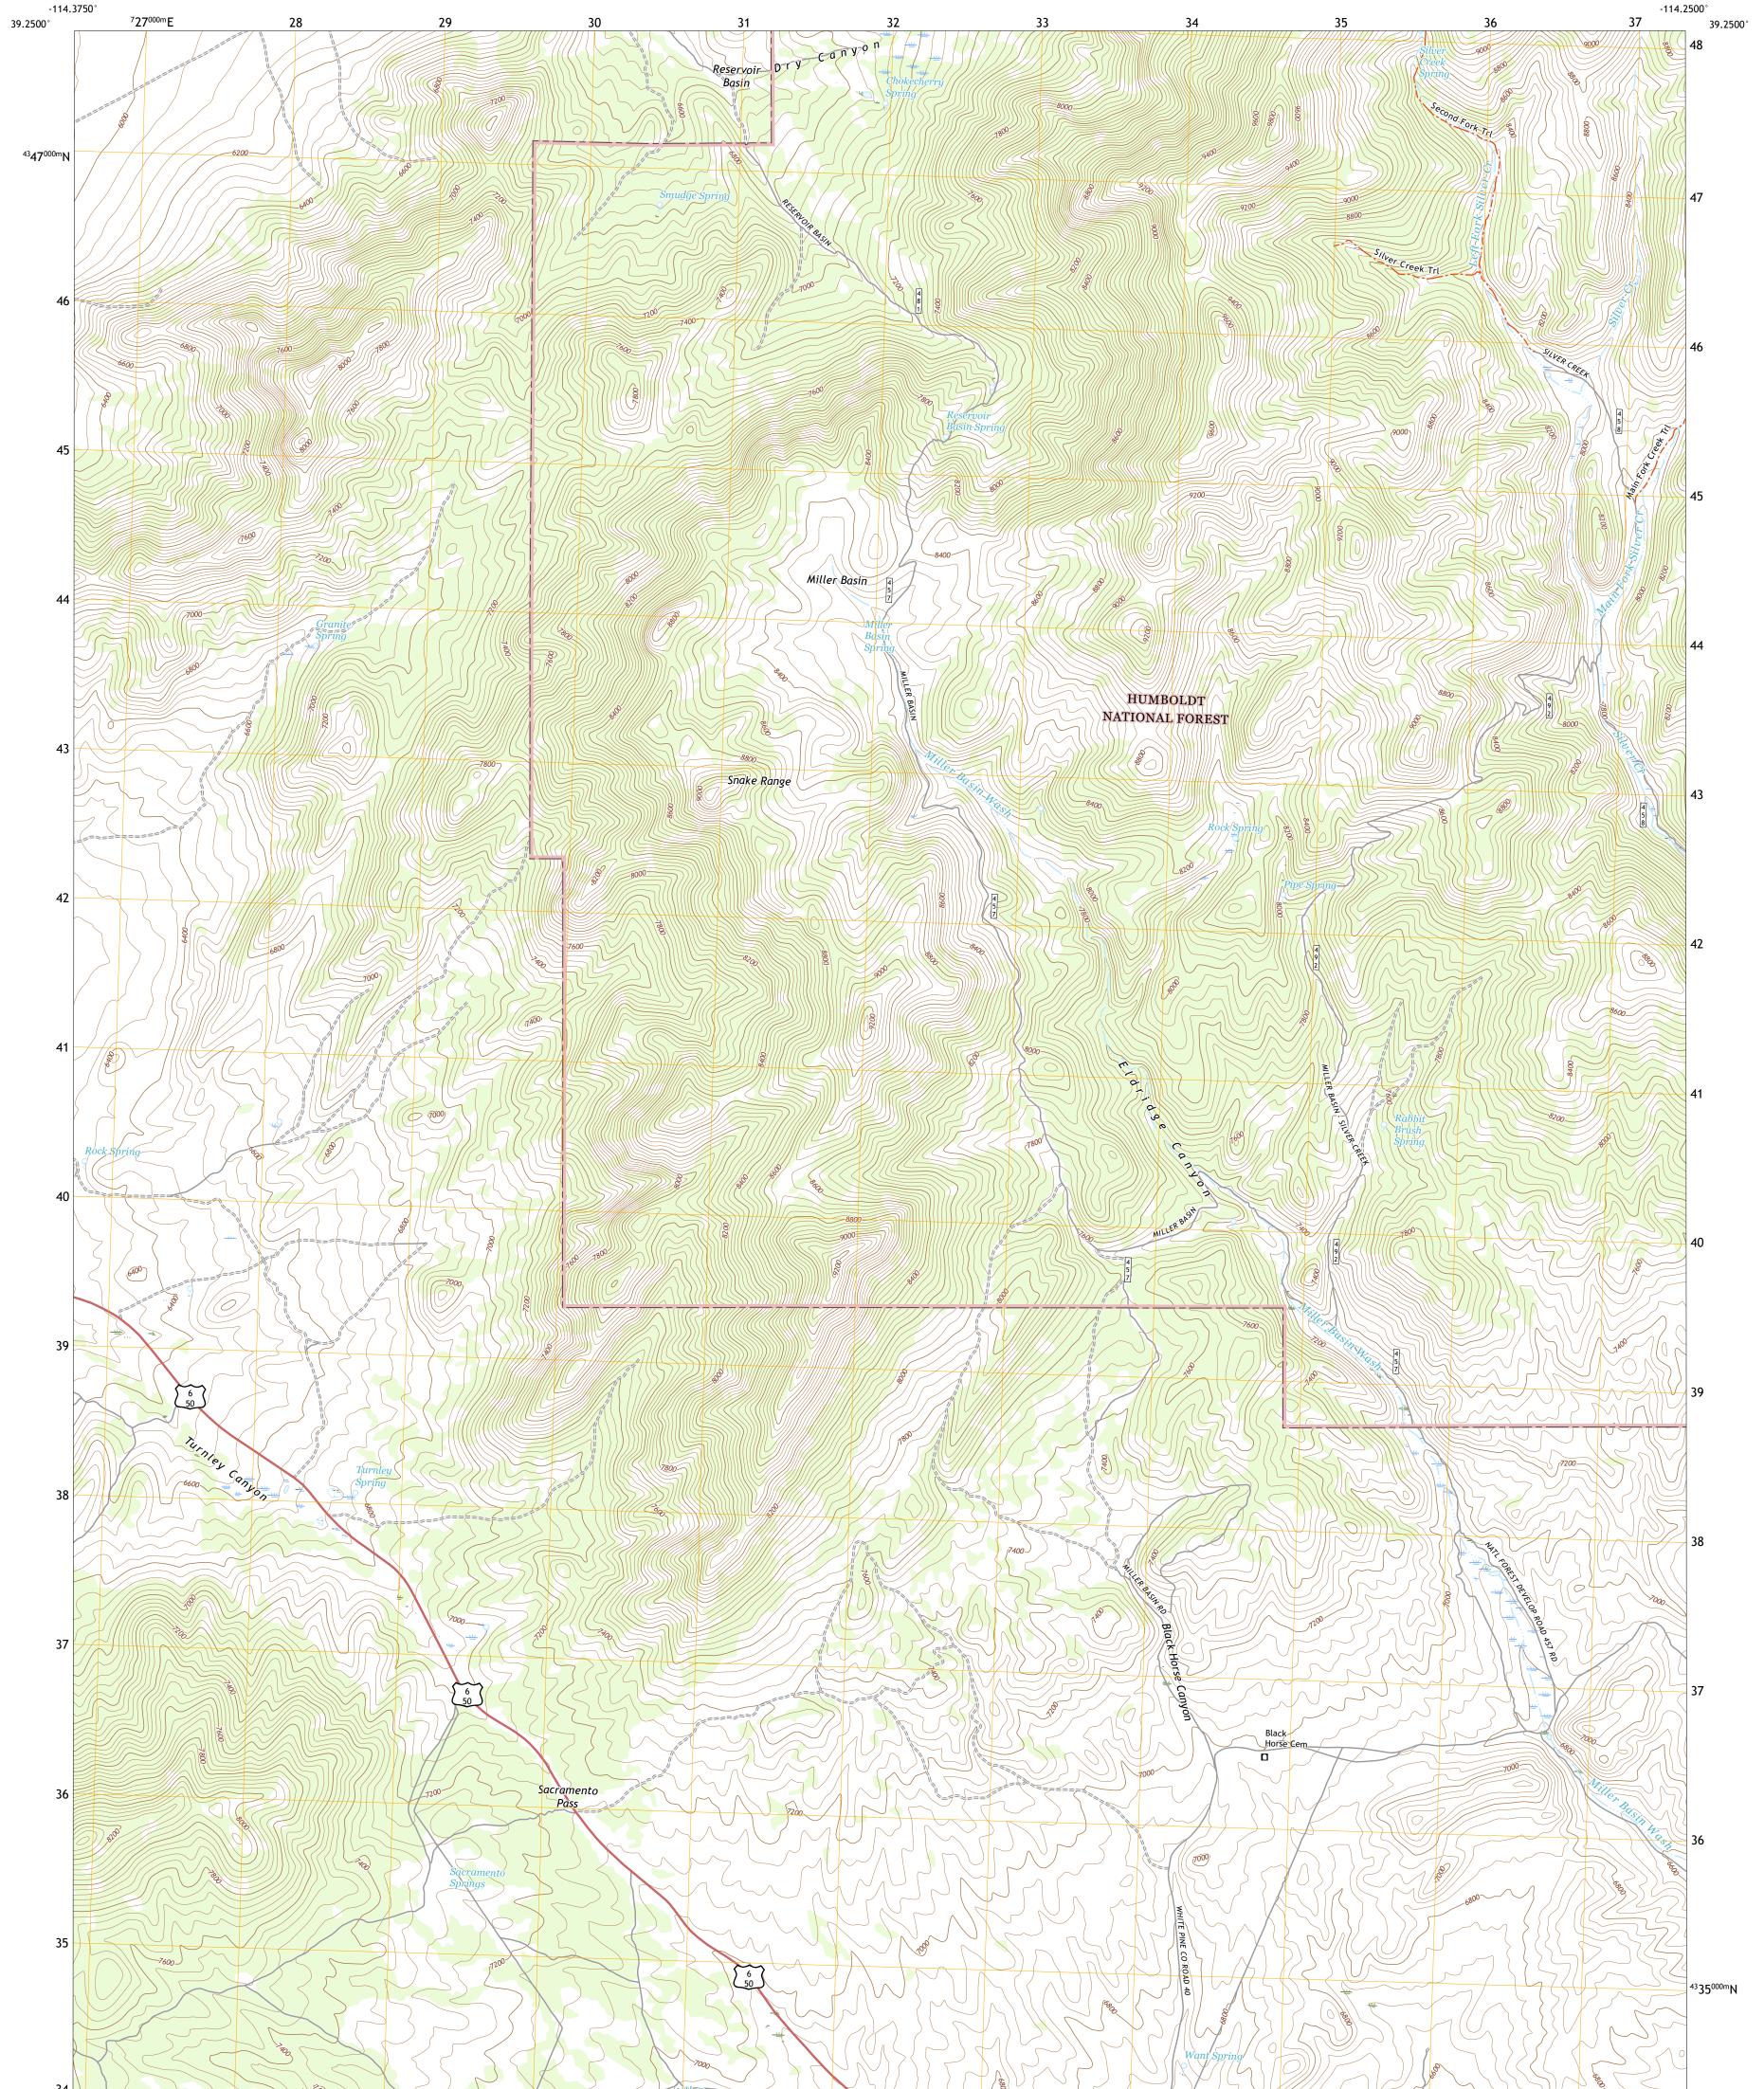

RULES SPARE

SACRAMENTO PASS QUADRANGLE NEVADA - WHITE PINE COUNTY 7.5-MINUTE SERIES

Produced by the United States Geological Survey North American Datum of 1983 (NAD83) World Geodetic System of 1984 (WGS84). Projection and 1 000-meter grid:Universal Transverse Mercator, Zone 11S This map is not a legal document. Boundaries may be generalized for this map scale. Private lands within government reservations may not be shown. Obtain permission before entering private lands.

## SACRAMENTO PASS, NV

2021