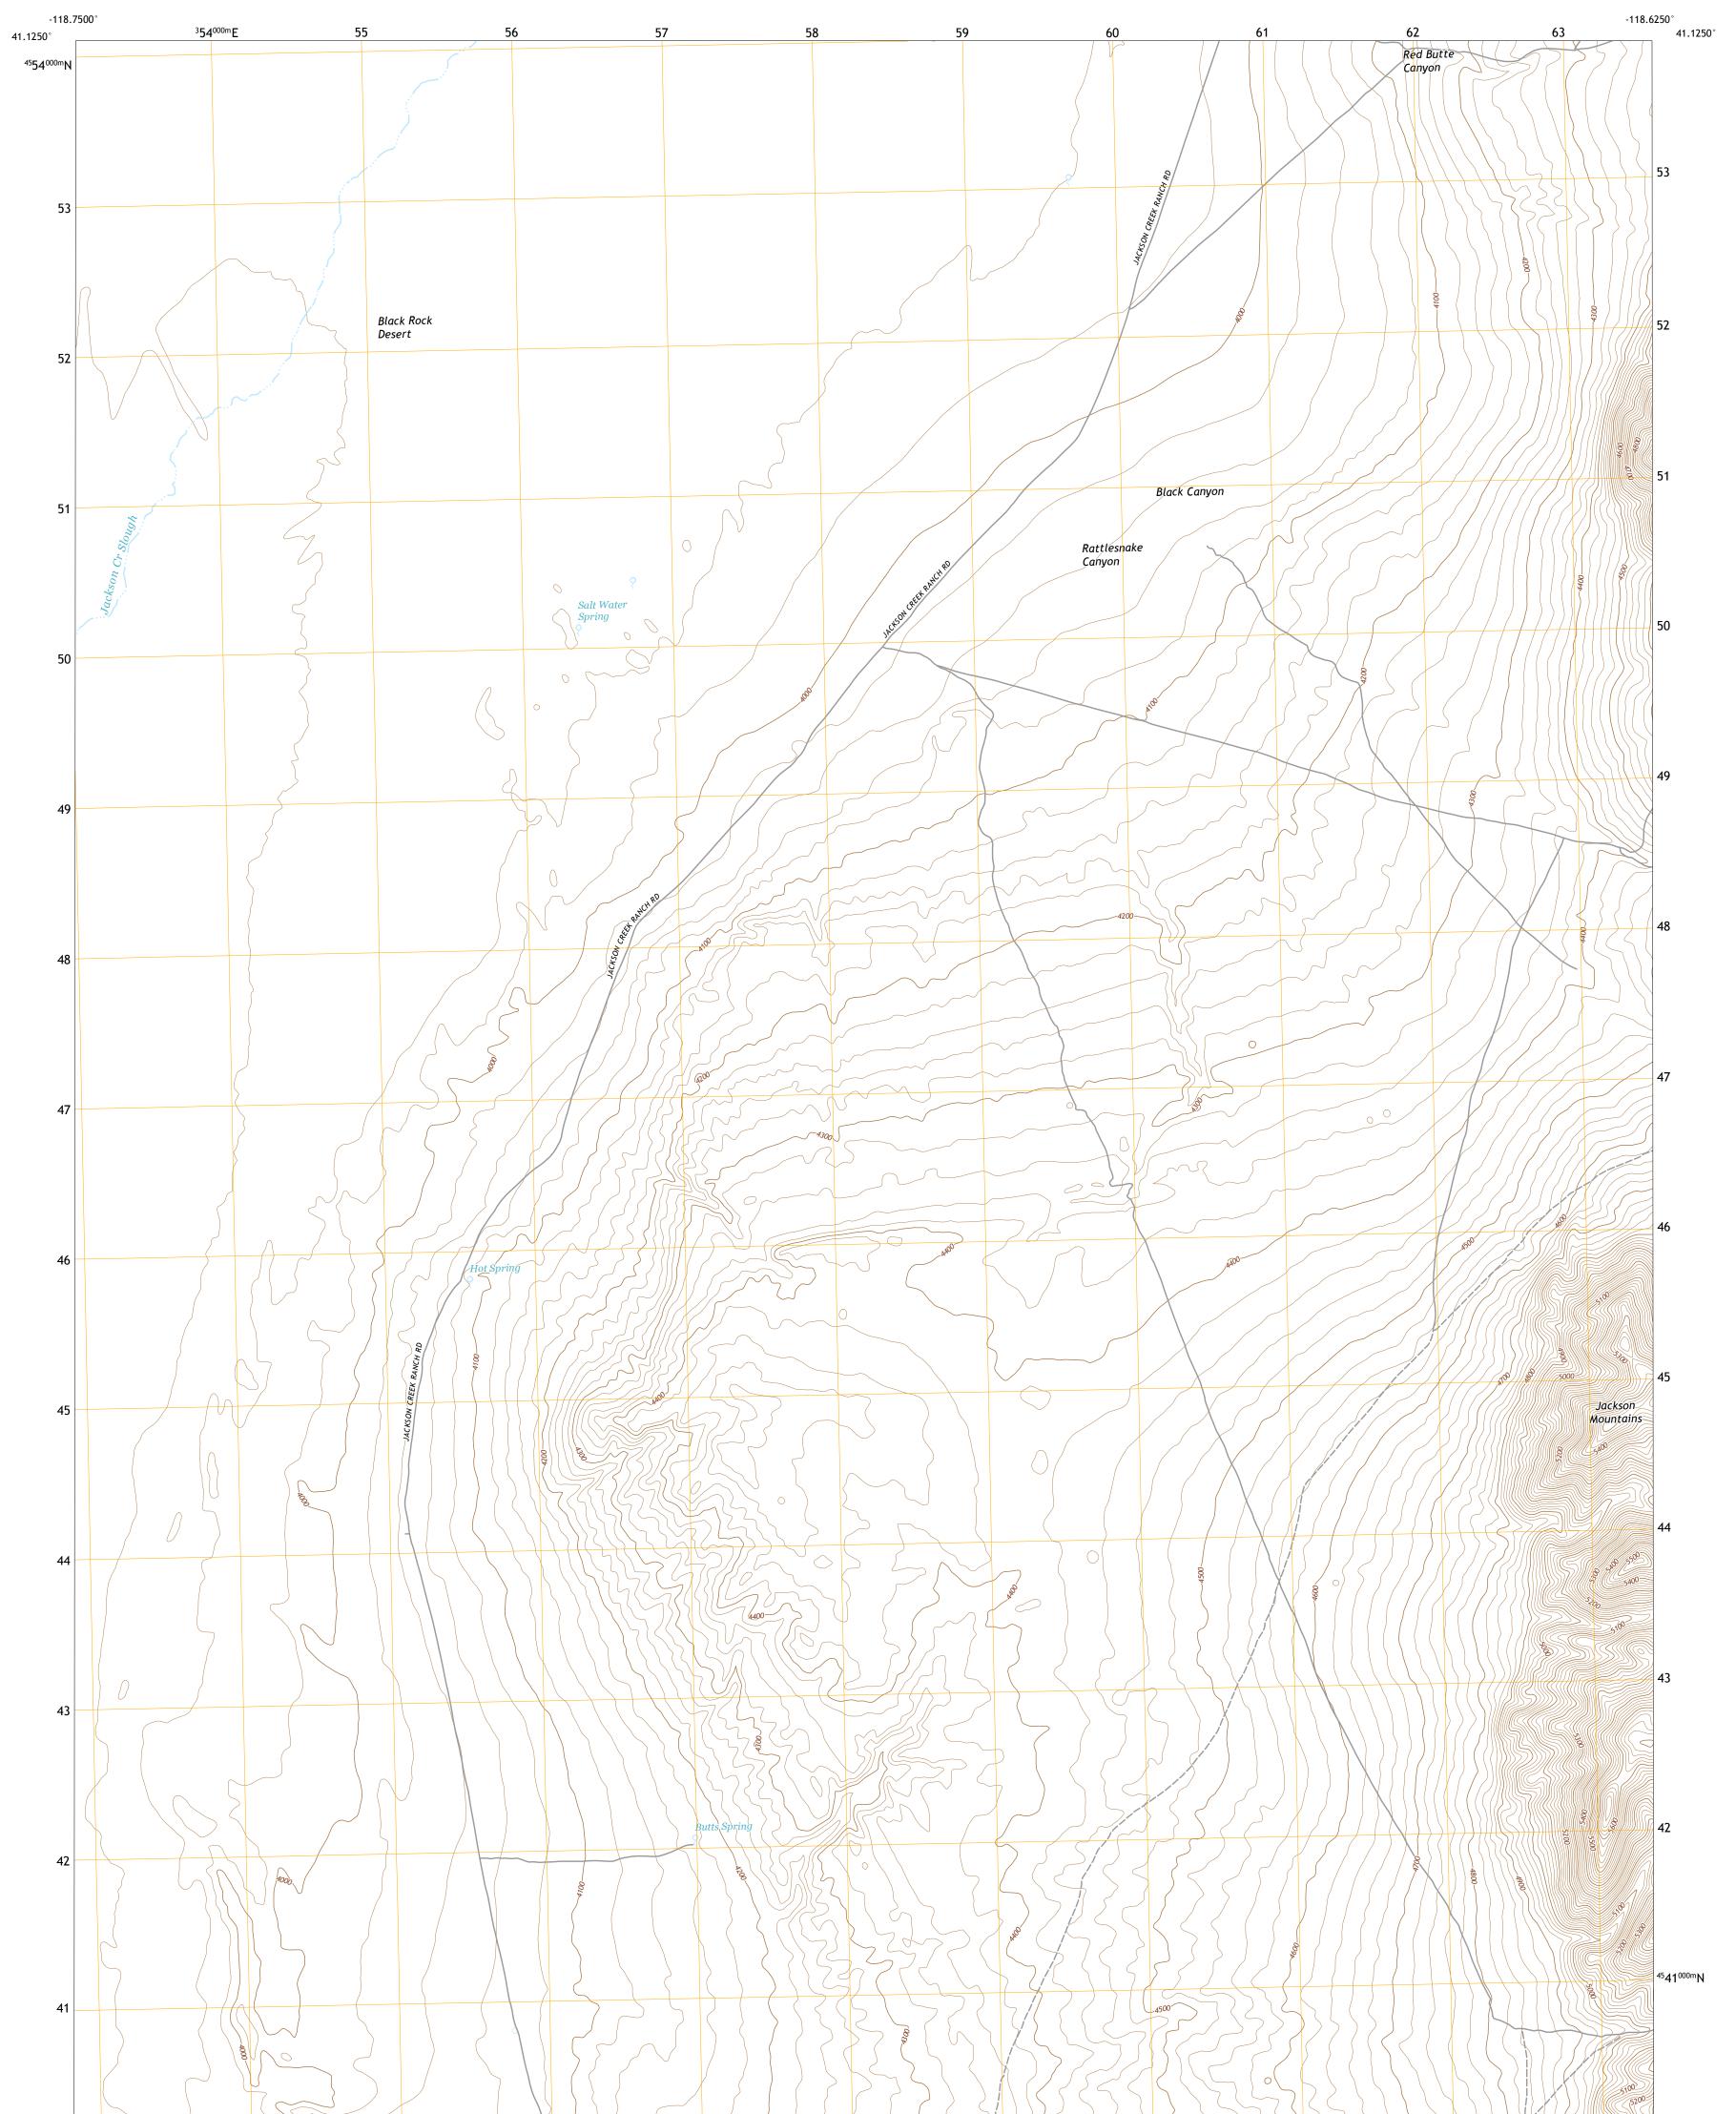

Produced by the United States Geological Survey North American Datum of 1983 (NAD83) World Geodetic System of 1984 (WGS84). Projection and 1 000-meter grid:Universal Transverse Mercator, Zone 11T This map is not a legal document. Boundaries may be generalized for this map scale. Private lands within government reservations may not be shown. Obtain permission before entering private lands.