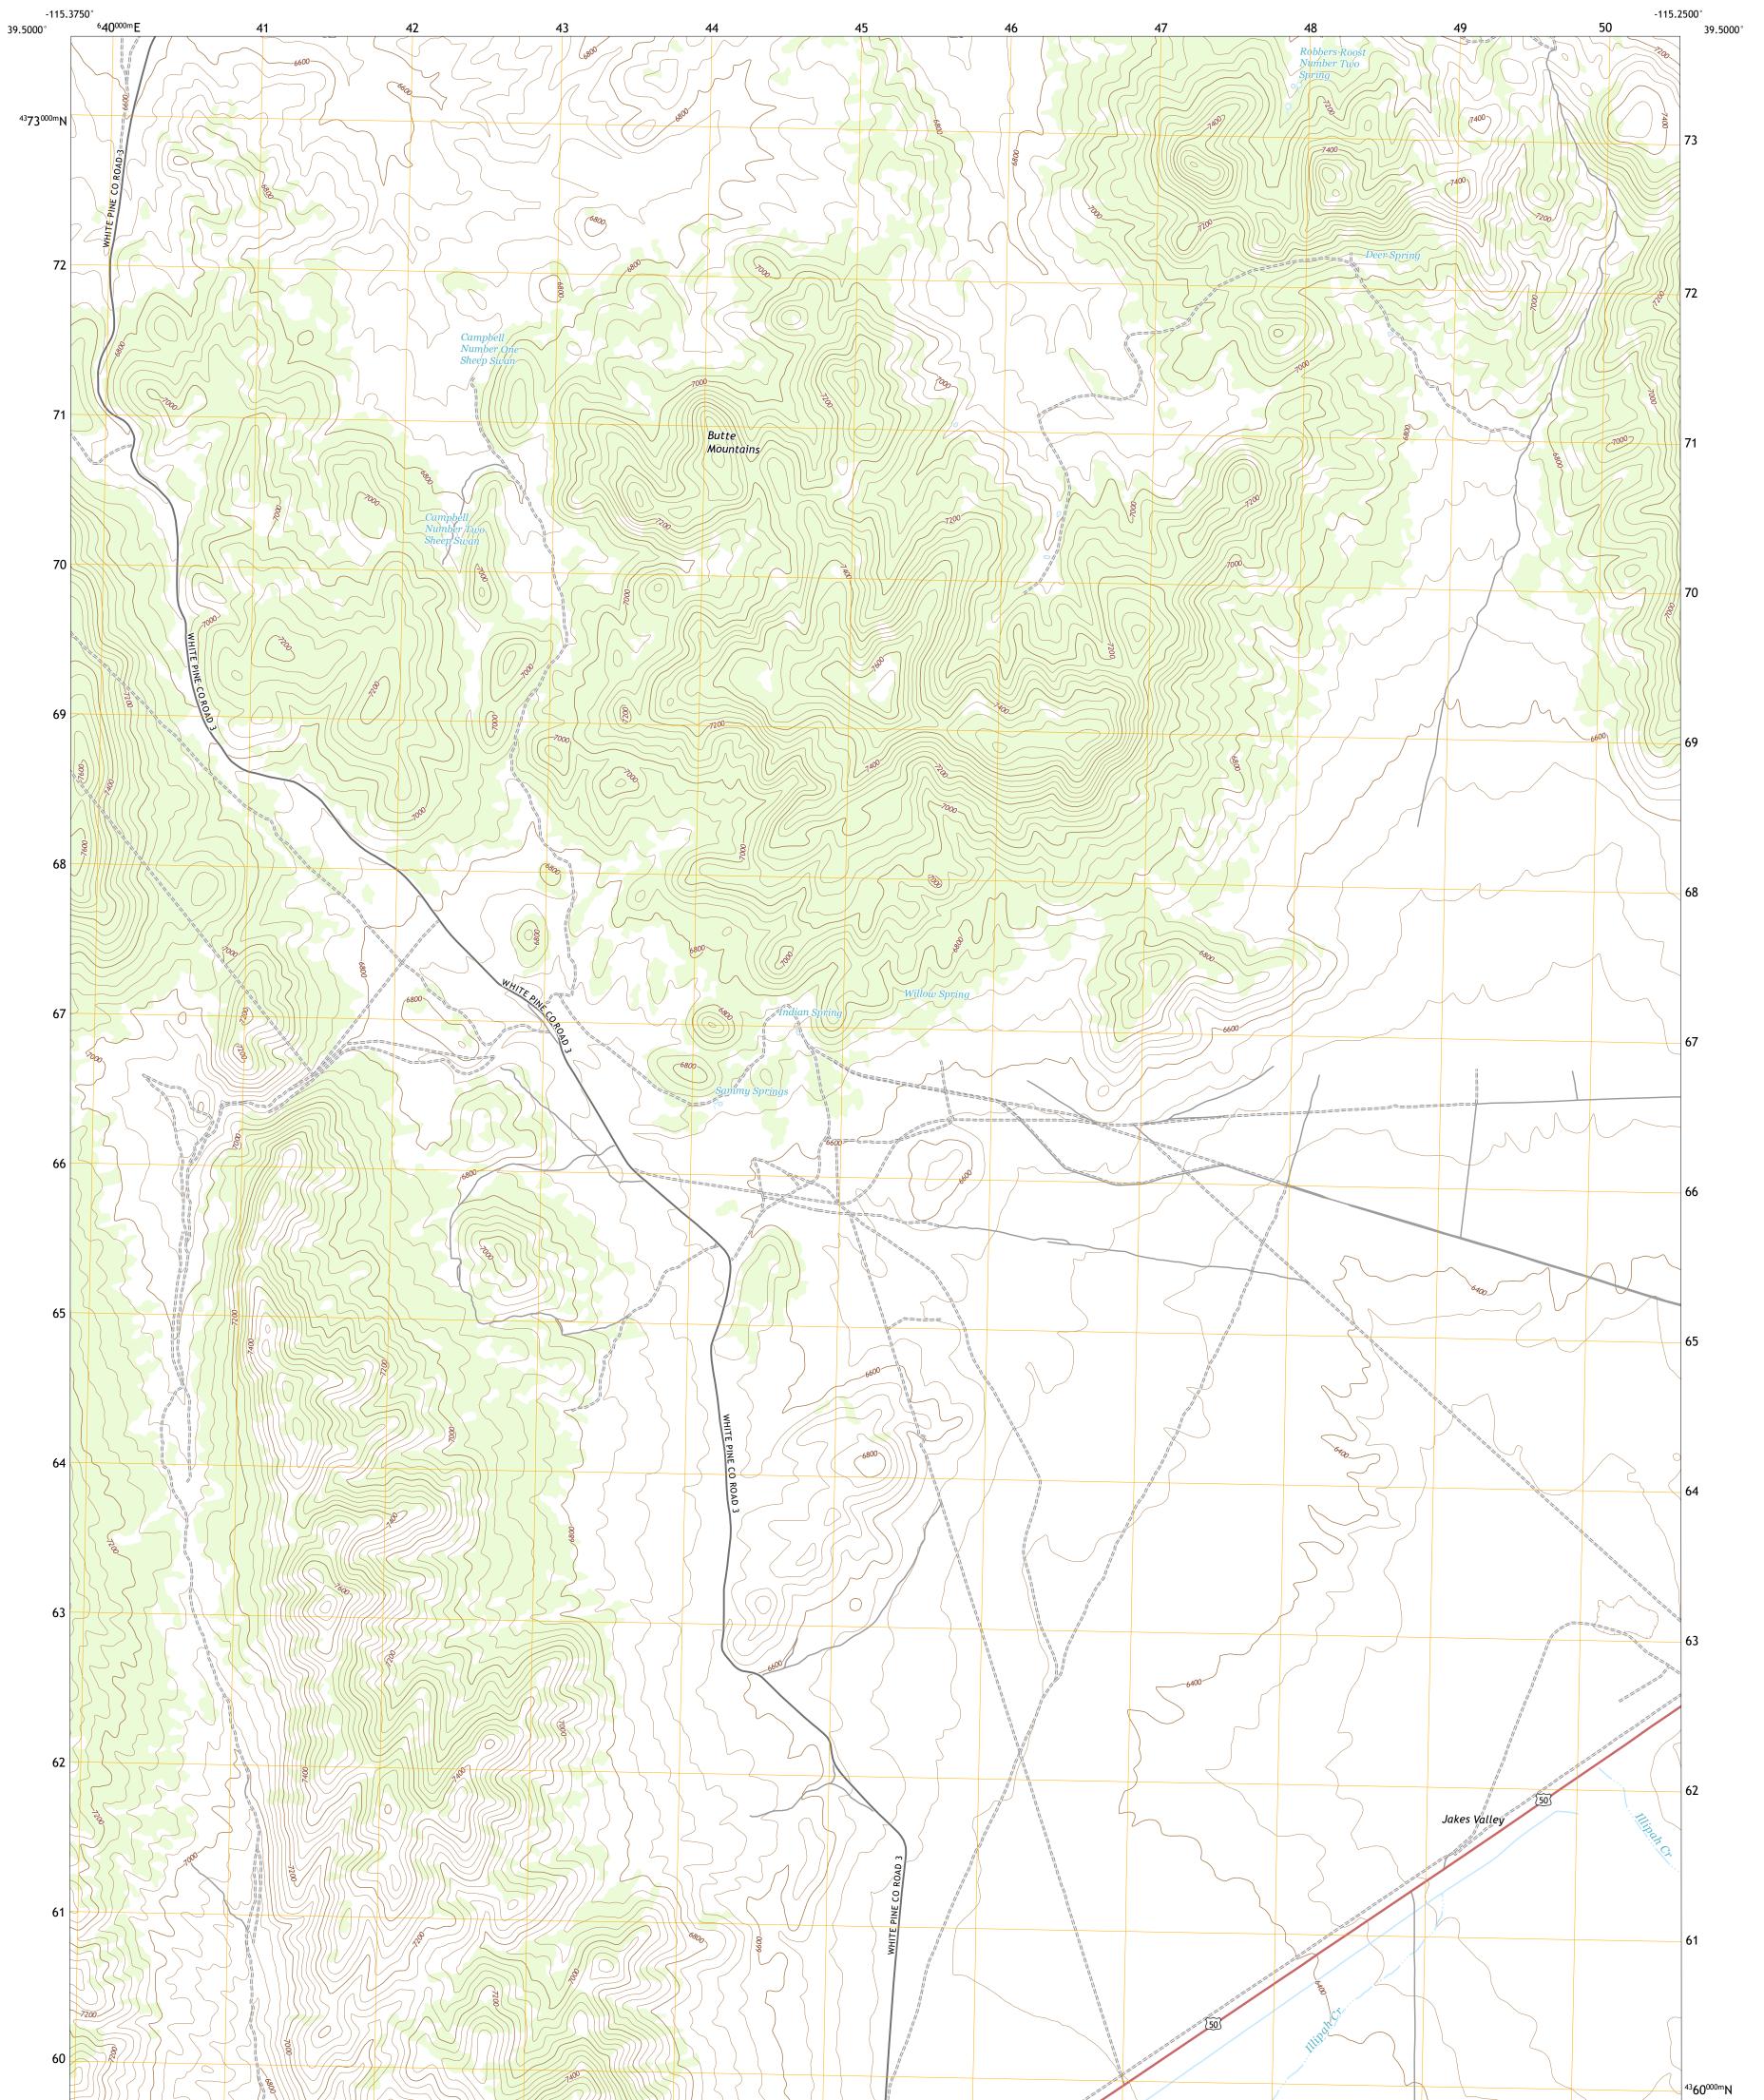

## U.S. DEPARTMENT OF THE INTERIOR U.S. GEOLOGICAL SURVEY

SAMMY SPRINGS QUADRANGLE NEVADA - WHITE PINE COUNTY 7.5-MINUTE SERIES

Produced by the United States Geological Survey North American Datum of 1983 (NAD83) World Geodetic System of 1984 (WGS84). Projection and 1 000-meter grid:Universal Transverse Mercator, Zone 11S This map is not a legal document. Boundaries may be generalized for this map scale. Private lands within government reservations may not be shown. Obtain permission before entering private lands.