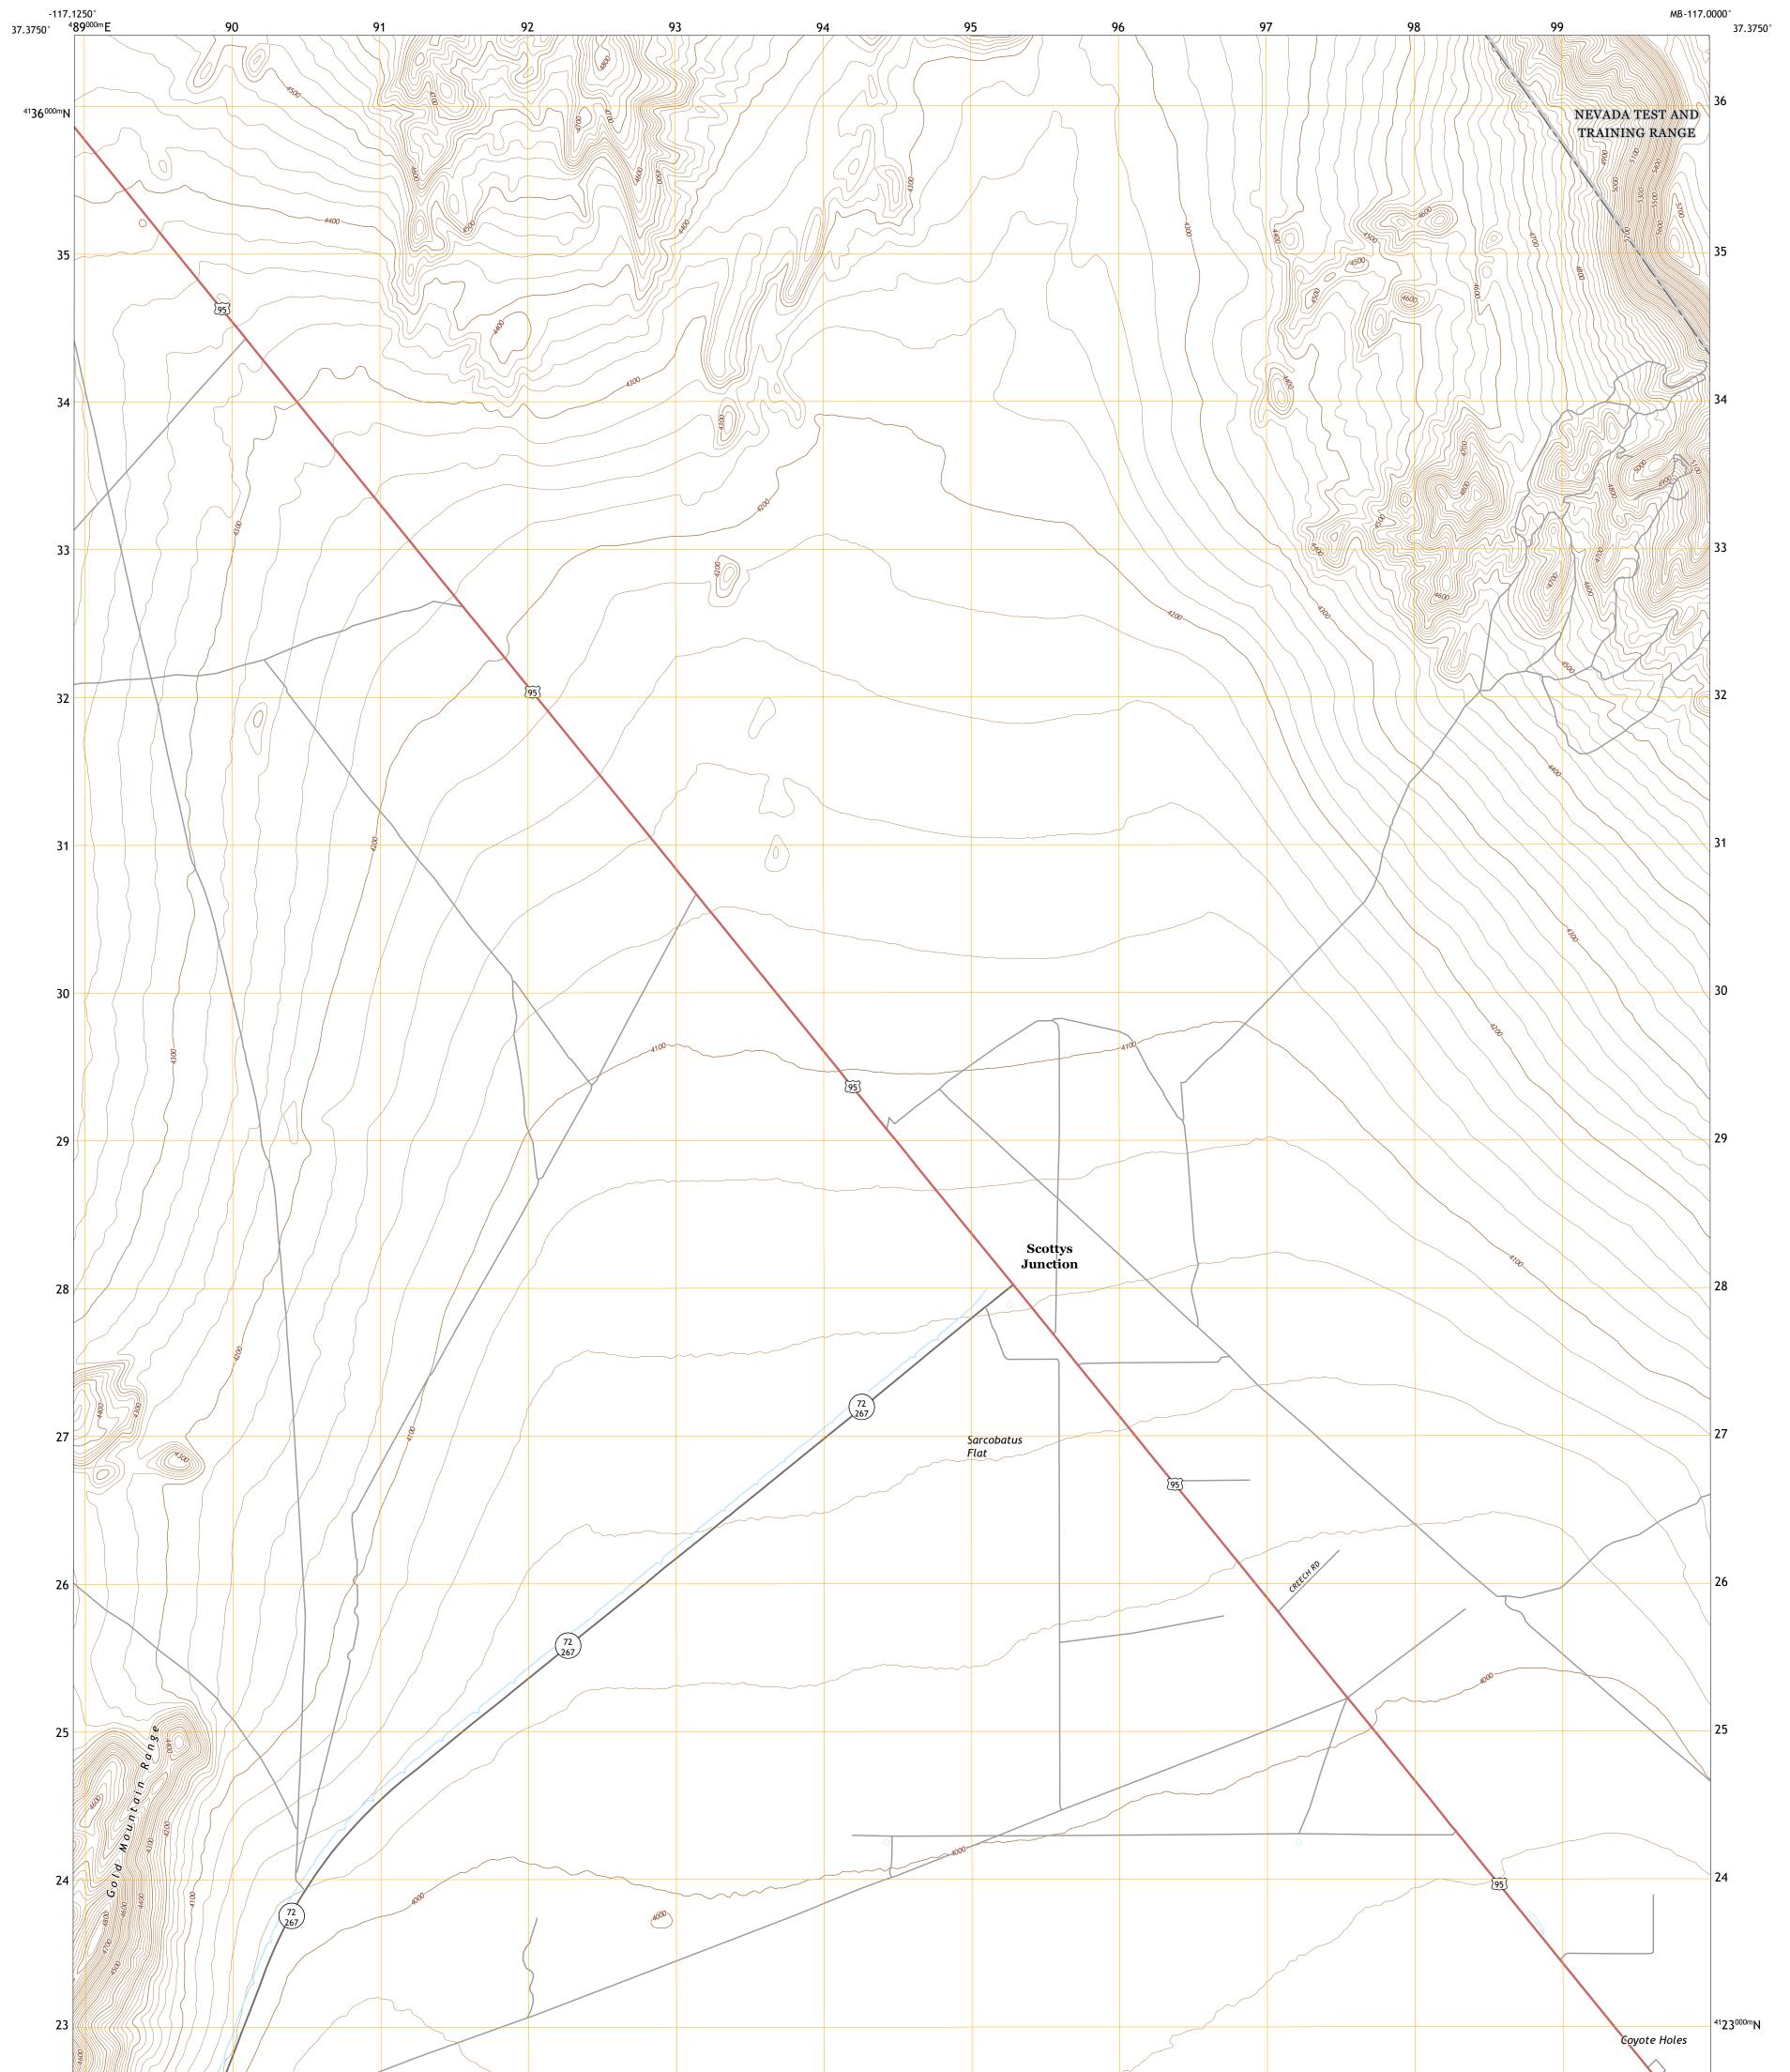

SCOTTYS JUNCTION QUADRANGLE NEVADA - NYE COUNTY 7.5-MINUTE SERIES

Produced by the United States Geological Survey North American Datum of 1983 (NAD83) World Geodetic System of 1984 (WGS84). Projection and 1 000-meter grid:Universal Transverse Mercator, Zone 11S This map is not a legal document. Boundaries may be generalized for this map scale. Private lands within government reservations may not be shown. Obtain permission before entering private lands.

Imagery.....NAIP, Not Available Roads......GNIS, 1980 - 2017 Names......GNIS, 1980 - 2017 Hydrography......GNIS, 1980 - 2017 Contours.....National Hydrography Dataset, 2004 - 2019 Contours.....National Elevation Dataset, 2001 Boundaries.....Multiple sources; see metadata file 2019 - 2021 Public Land Survey System......BLM, 2020 Wetlands.....BWS National Wetlands Inventory Not Available