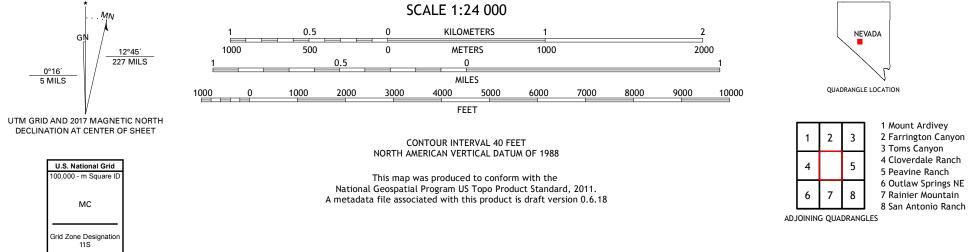

UTS STRIKE

SECRET BASIN QUADRANGLE NEVADA - NYE COUNTY 7.5-MINUTE SERIES

Produced by the United States Geological Survey North American Datum of 1983 (NAD83) World Geodetic System of 1984 (WGS84). Projection and 1 000-meter grid:Universal Transverse Mercator, Zone 11S This map is not a legal document. Boundaries may be generalized for this map scale. Private lands within government reservations may not be shown. Obtain permission before entering private lands.