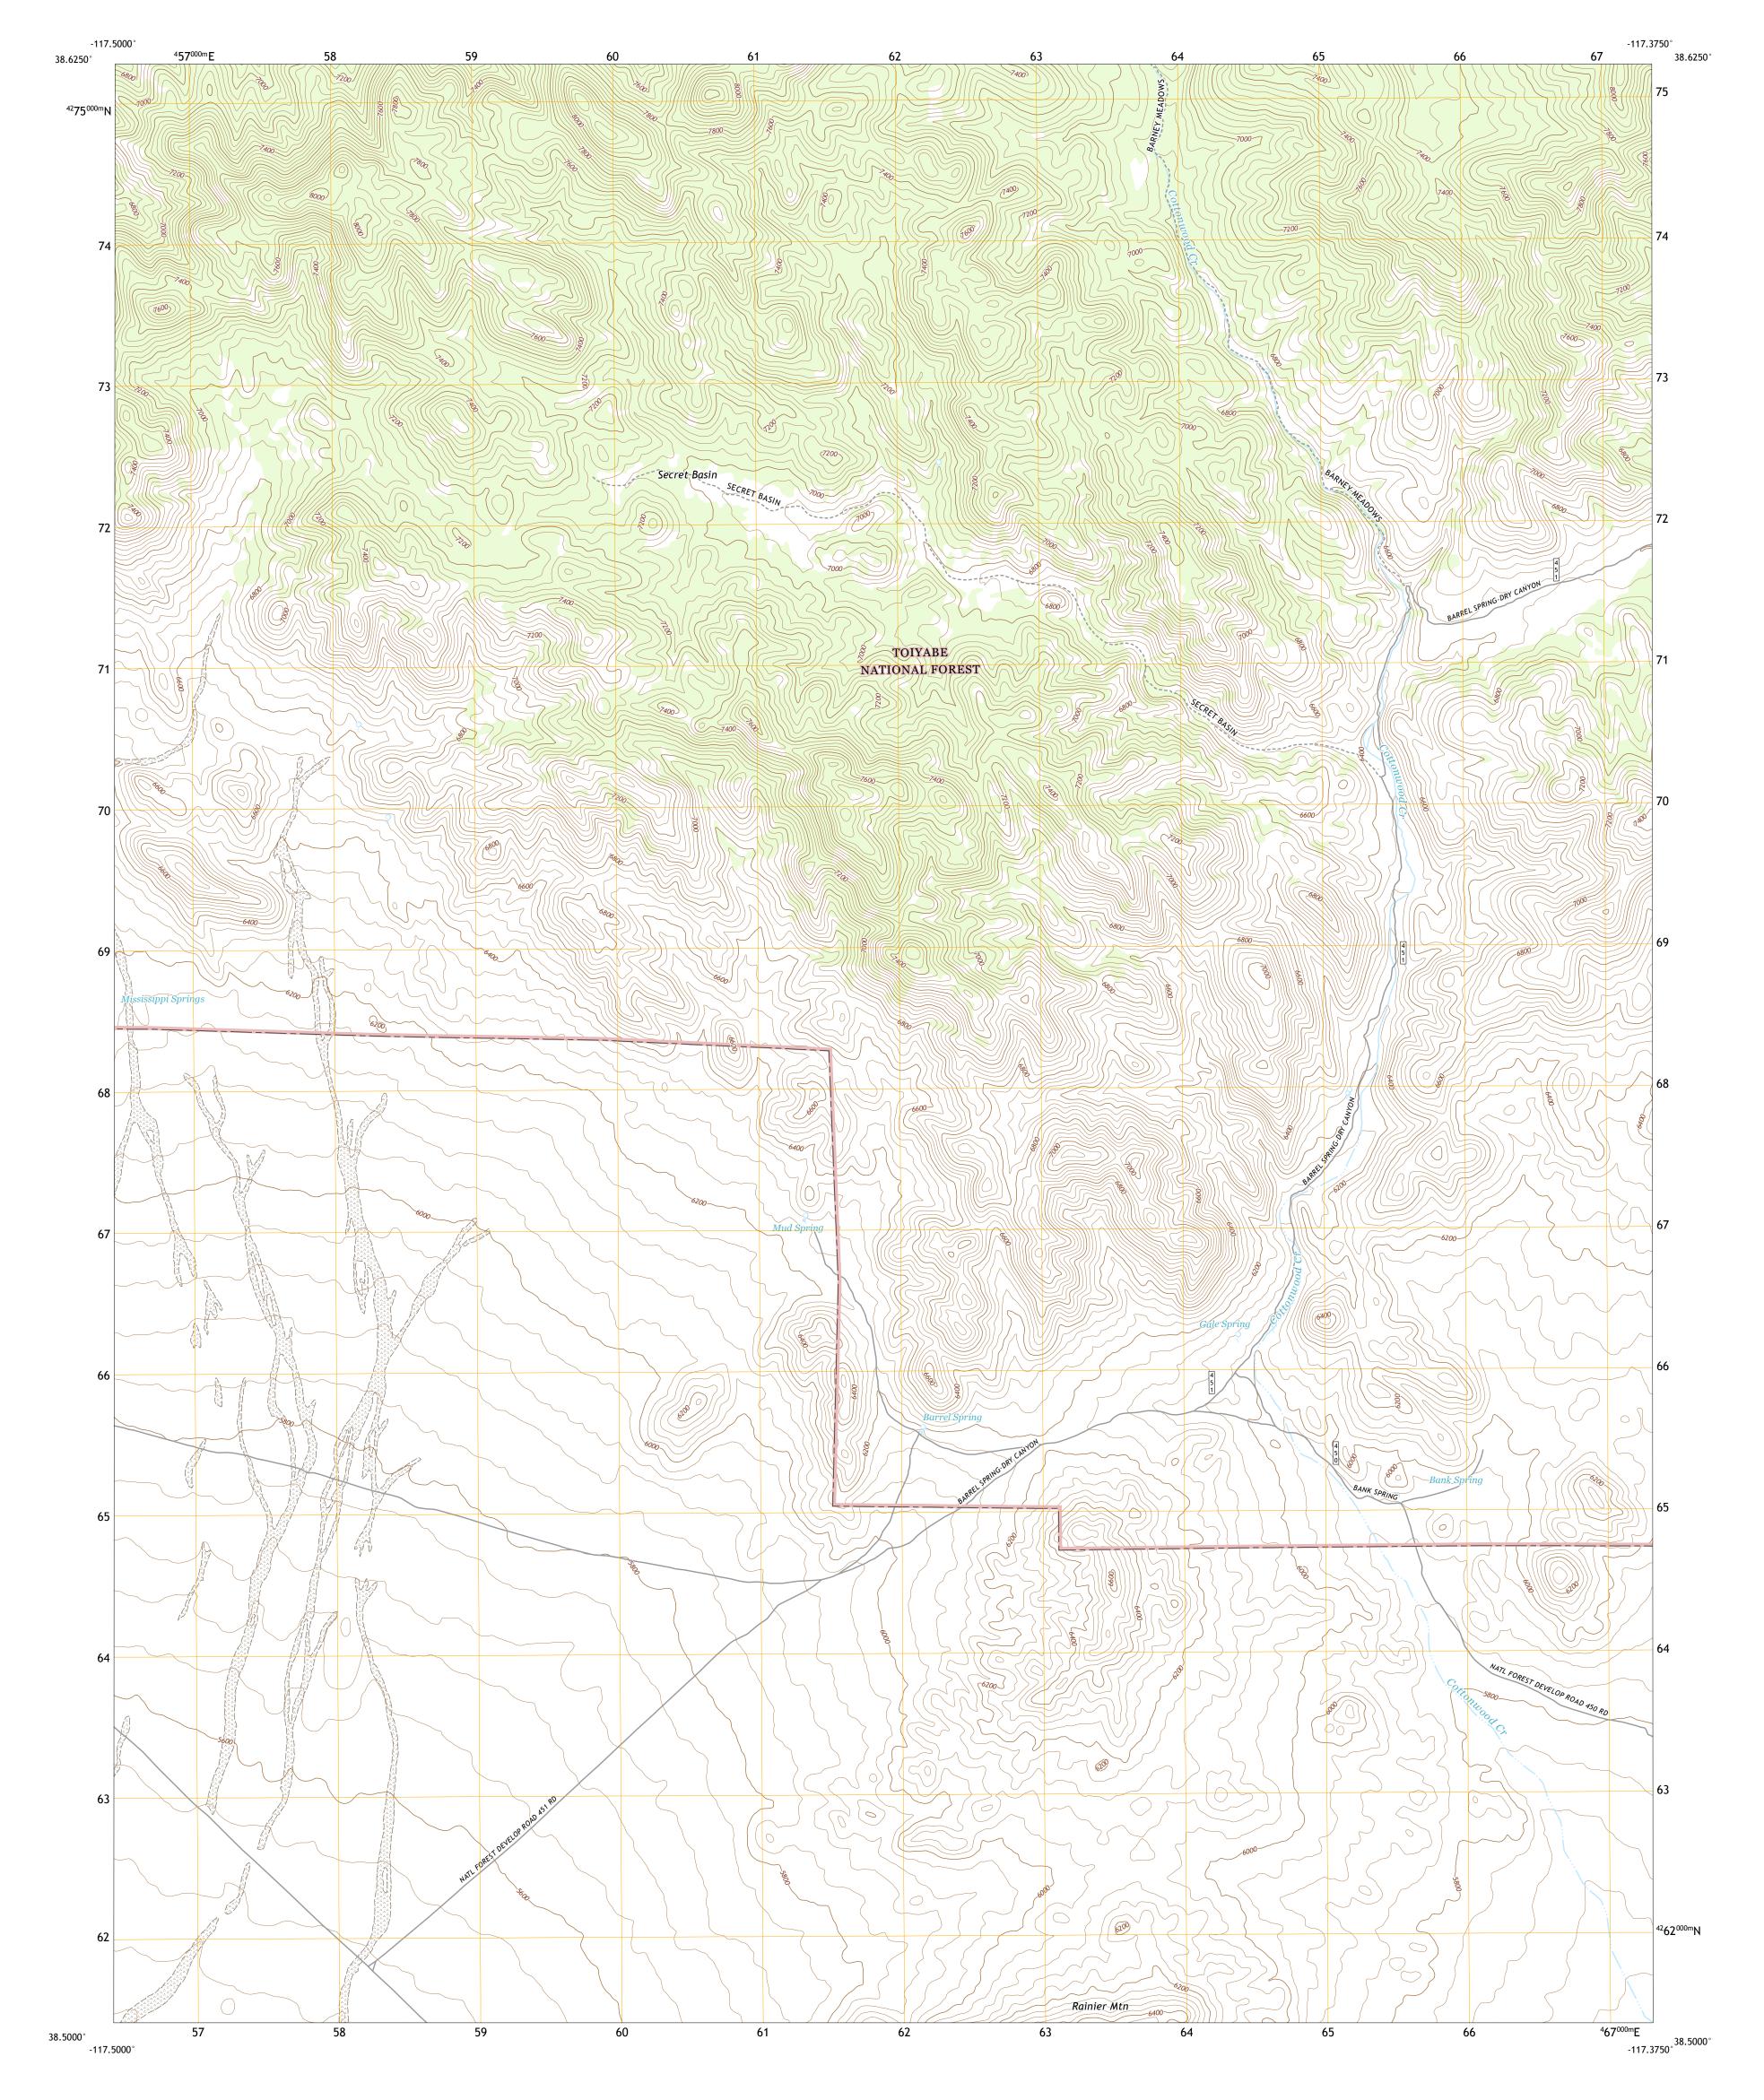

UTS STRIKE

SECRET BASIN QUADRANGLE NEVADA - NYE COUNTY 7.5-MINUTE SERIES

Produced by the United States Geological Survey North American Datum of 1983 (NAD83) World Geodetic System of 1984 (WGS84). Projection and 1 000-meter grid:Universal Transverse Mercator, Zone 11S This map is not a legal document. Boundaries may be generalized for this map scale. Private lands within government reservations may not be shown. Obtain permission before entering private lands.