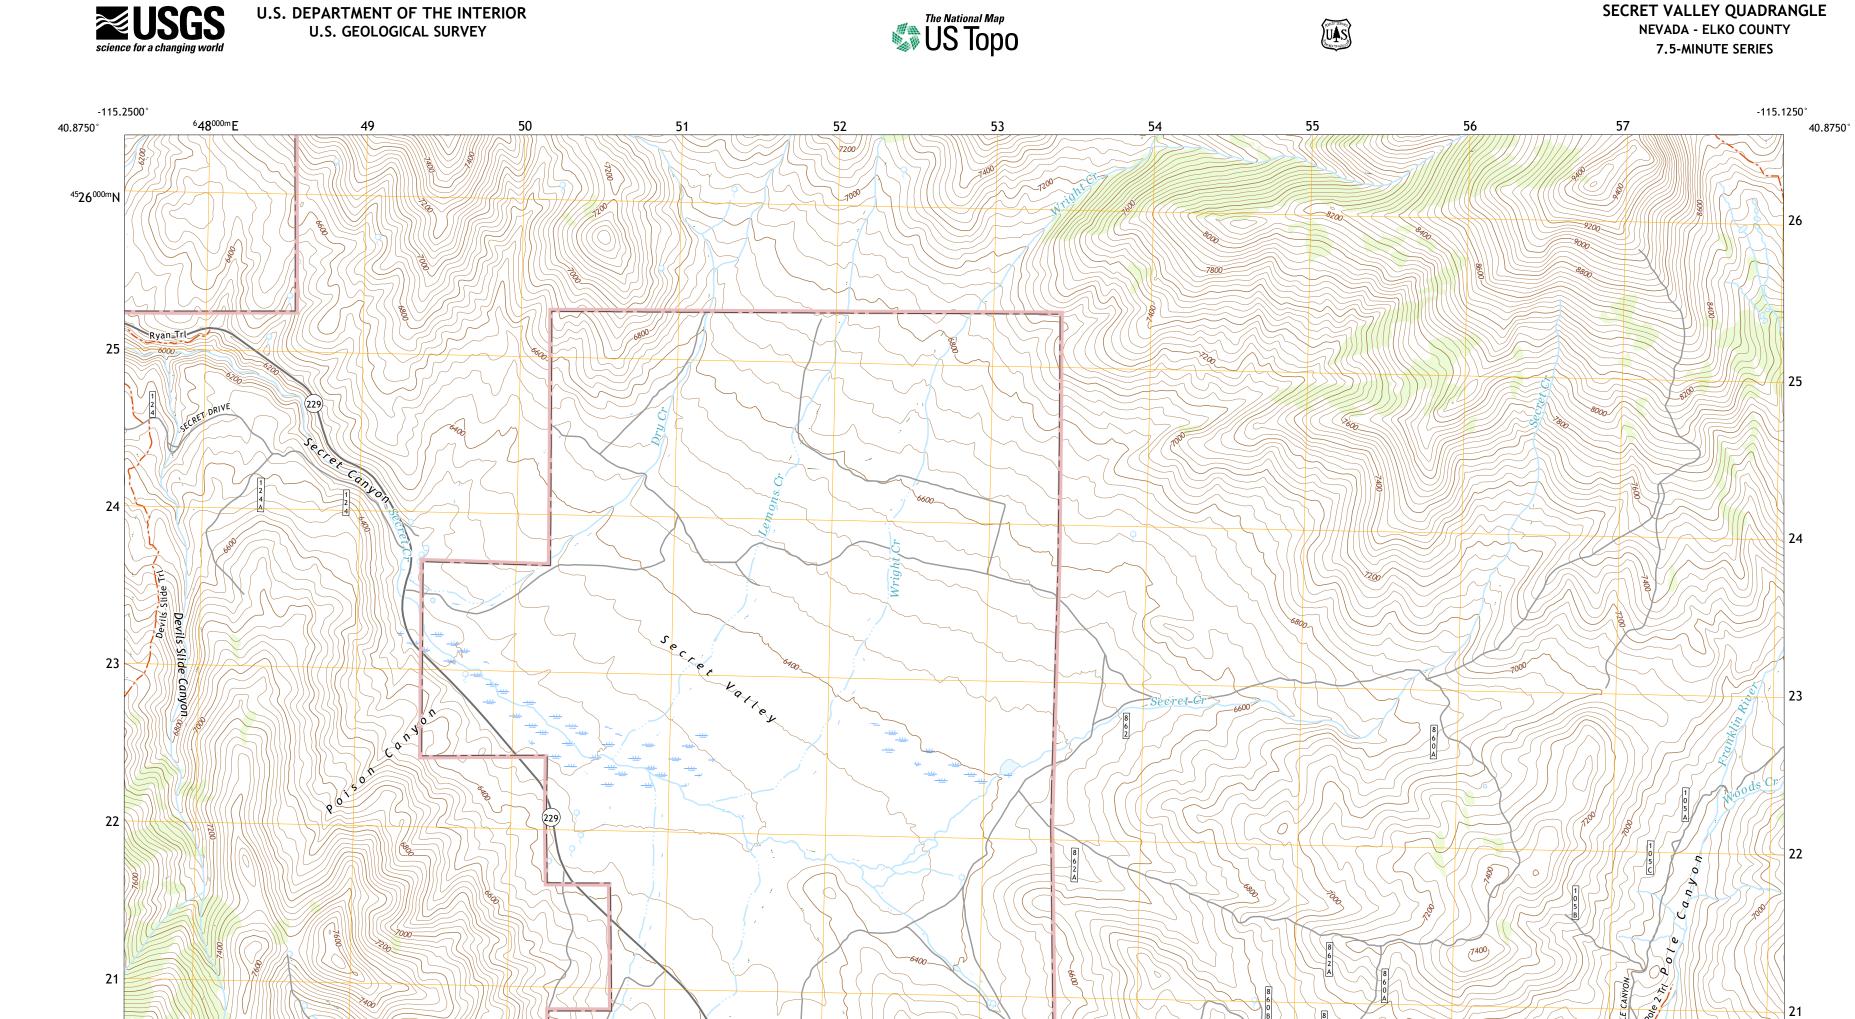

SECRET SPRINGS

U.S. DEPARTMENT OF THE INTERIOR U.S. GEOLOGICAL SURVEY

USSEST SEPARCE USSEST

SECRET VALLEY QUADRANGLE NEVADA - ELKO COUNTY

Produced by the United States Geological Survey North American Datum of 1983 (NAD83) World Geodetic System of 1984 (WGS84). Projection and 1 000-meter grid:Universal Transverse Mercator, Zone 11T This map is not a legal document. Boundaries may be generalized for this map scale. Private lands within government reservations may not be shown. Obtain permission before entering private lands.