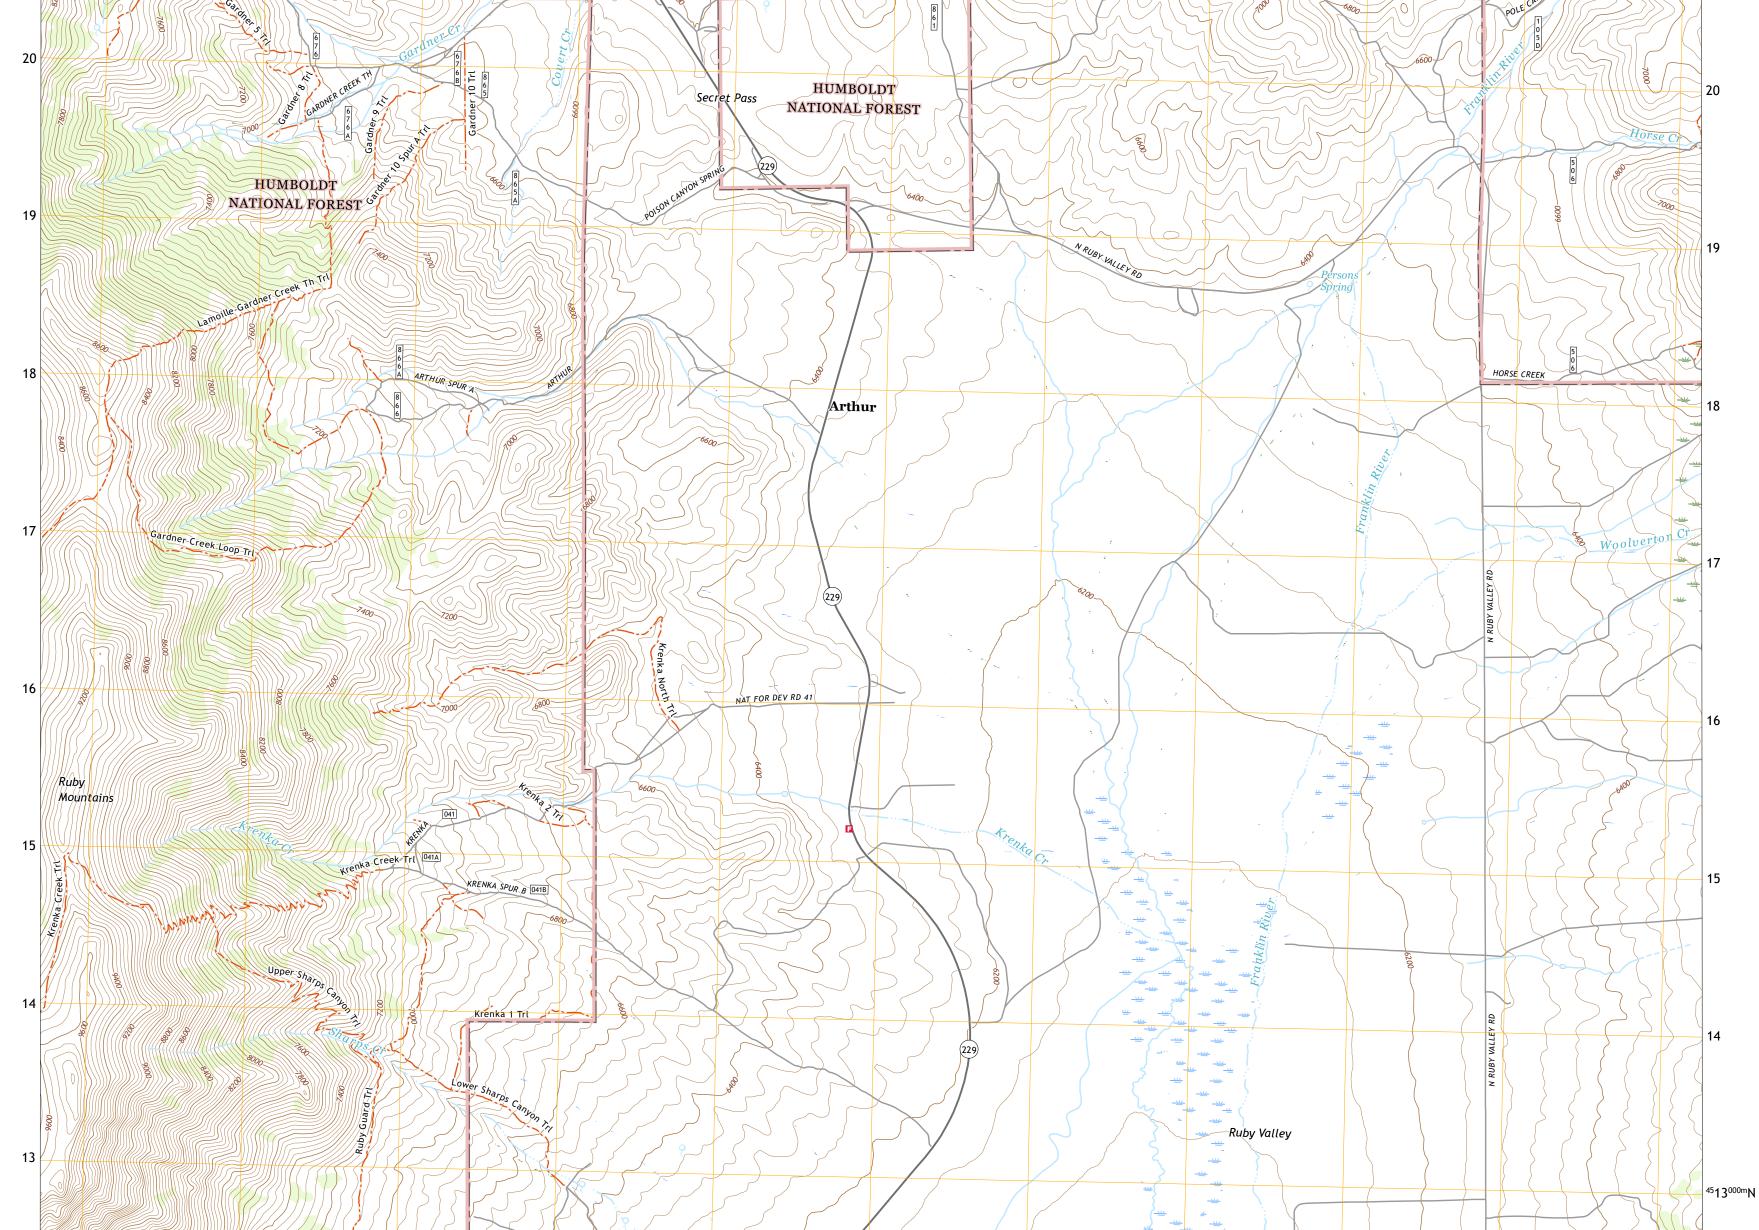

SECRET SPRINGS

U.S. DEPARTMENT OF THE INTERIOR U.S. GEOLOGICAL SURVEY

USSEST SEPARCE USSEST

SECRET VALLEY QUADRANGLE NEVADA - ELKO COUNTY

Produced by the United States Geological Survey North American Datum of 1983 (NAD83) World Geodetic System of 1984 (WGS84). Projection and 1 000-meter grid:Universal Transverse Mercator, Zone 11T This map is not a legal document. Boundaries may be generalized for this map scale. Private lands within government reservations may not be shown. Obtain permission before entering private lands.