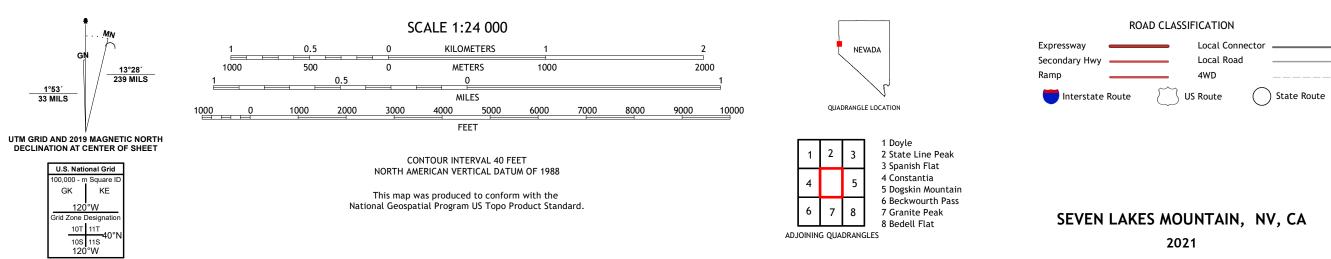

## SEVEN LAKES MOUNTAIN QUADRANGLE NEVADA - CALIFORNIA 7.5-MINUTE SERIES

Produced by the United States Geological Survey North American Datum of 1983 (NAD83) World Geodetic System of 1984 (WGS84). Projection and 1 000-meter grid:Universal Transverse Mercator, Zone 11S This map is not a legal document. Boundaries may be generalized for this map scale. Private lands within government reservations may not be shown. Obtain permission before entering private lands.