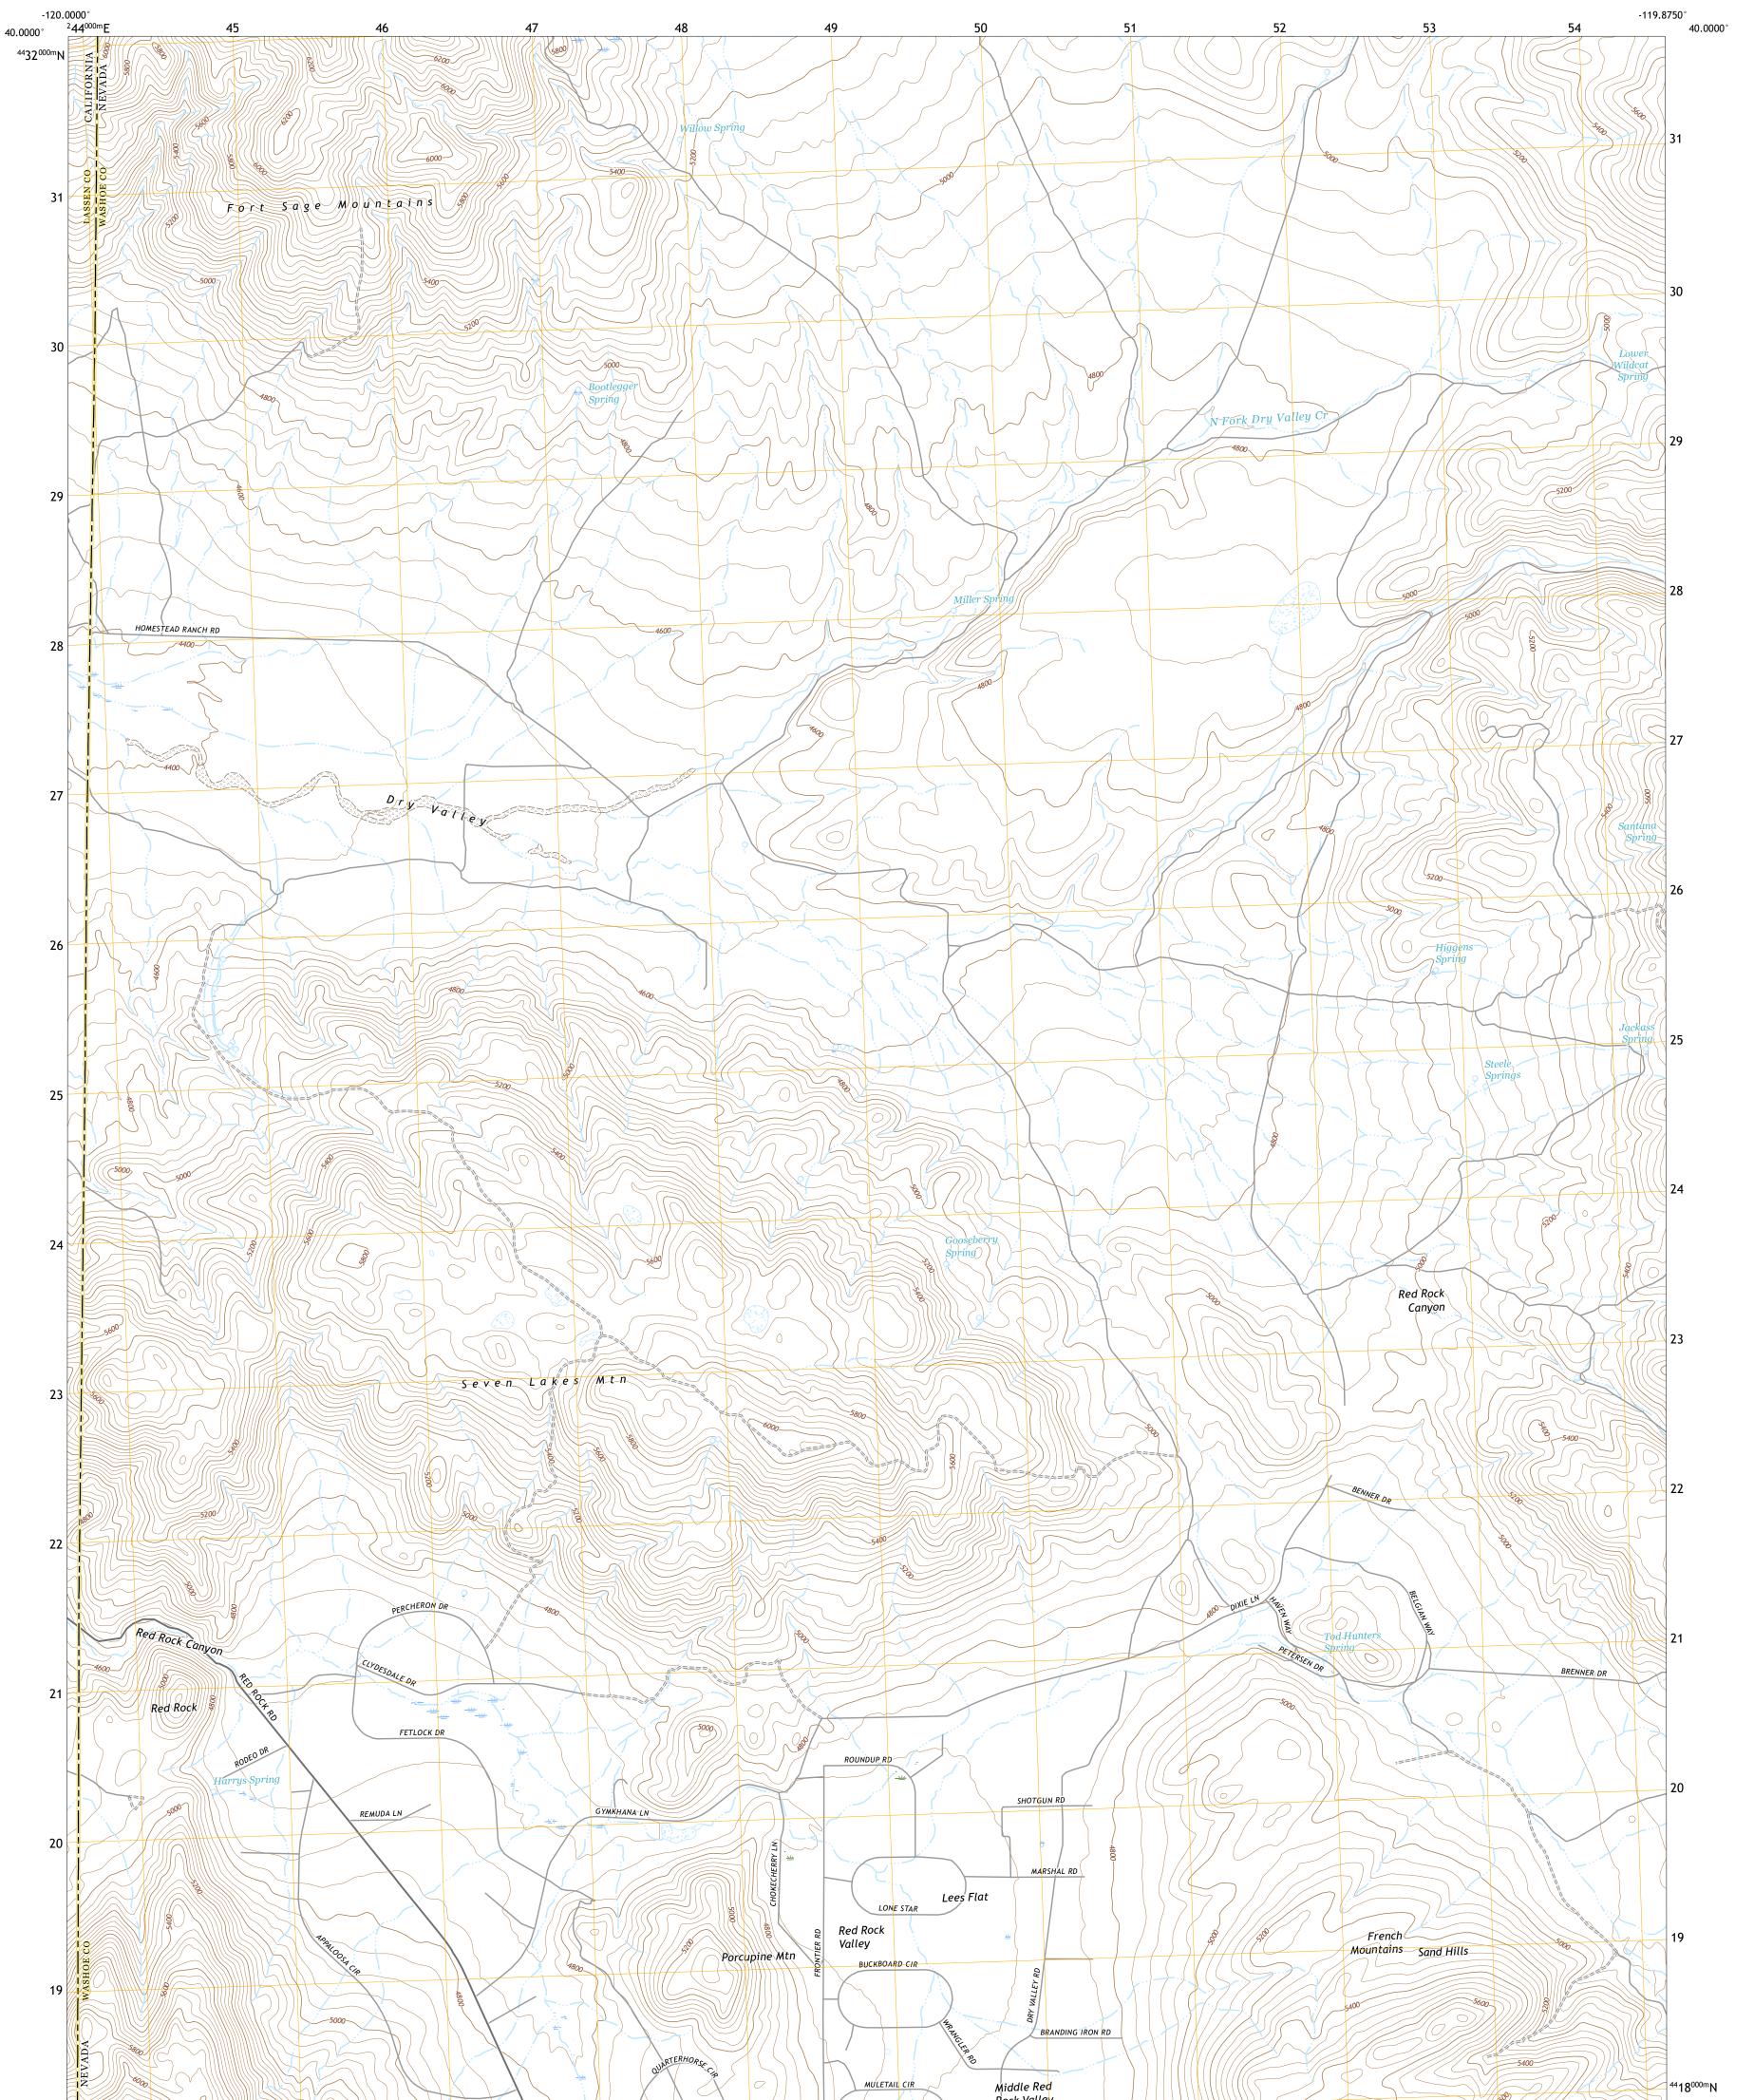

## SEVEN LAKES MOUNTAIN QUADRANGLE NEVADA - CALIFORNIA 7.5-MINUTE SERIES

Produced by the United States Geological Survey North American Datum of 1983 (NAD83) World Geodetic System of 1984 (WGS84). Projection and 1 000-meter grid:Universal Transverse Mercator, Zone 11S This map is not a legal document. Boundaries may be generalized for this map scale. Private lands within government reservations may not be shown. Obtain permission before entering private lands.

Imagery......NAIP, August 2017 - July 2020 Roads......GNIS, 1980 - 2018 Names......GNIS, 1980 - 2021 Hydrography......GNIS, 1980 - 2021 Contours.....National Hydrography Dataset, 2002 - 2021 Contours.....National Elevation Dataset, 2001 Boundaries.....Multiple sources; see metadata file 2019 - 2021 Public Land Survey System......BLM, 2020 - 2020 Wetlands......BWS National Wetlands Inventory 1984 - 2015