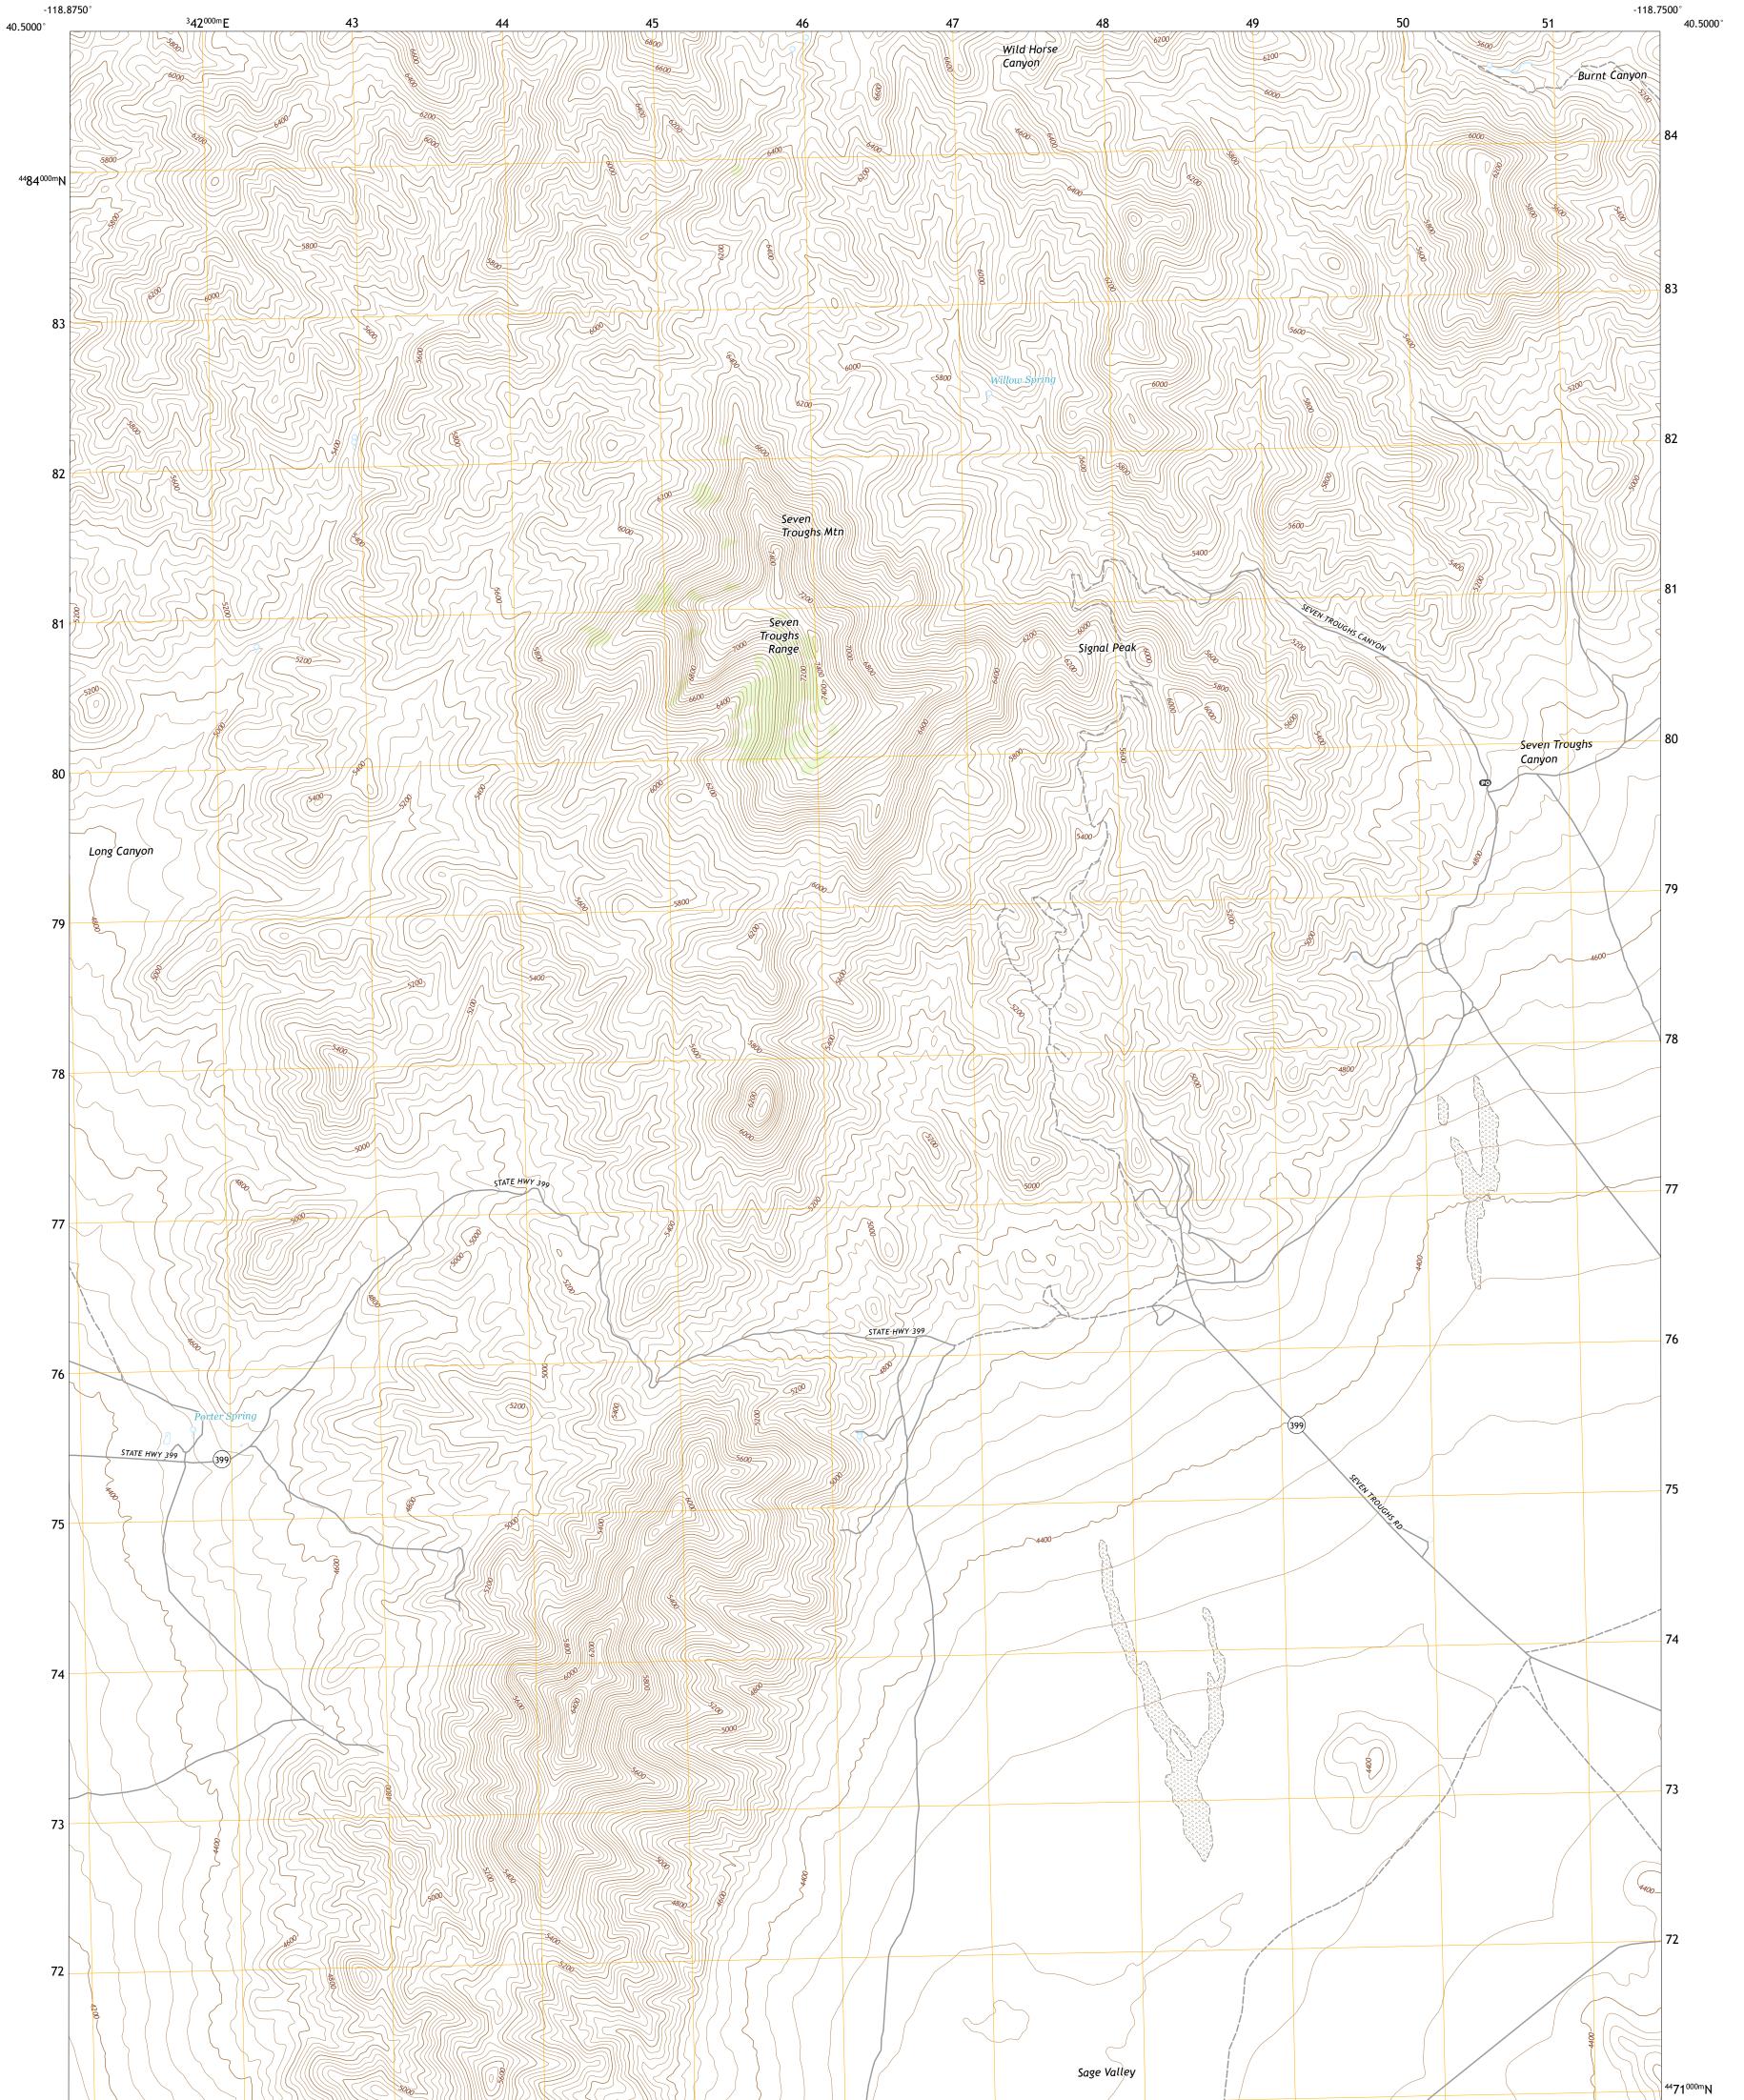

SEVEN TROUGHS QUADRANGLE NEVADA - PERSHING COUNTY 7.5-MINUTE SERIES

Produced by the United States Geological Survey North American Datum of 1983 (NAD83) World Geodetic System of 1984 (WGS84). Projection and 1 000-meter grid:Universal Transverse Mercator, Zone 11T This map is not a legal document. Boundaries may be generalized for this map scale. Private lands within government reservations may not be shown. Obtain permission before entering private lands.

 Imagery......NAIP, June 2015 - September 2015

 Roads......U.S.
 Census
 Bureau,
 2018

 Names......GNIS, 1980 - 1991

 Hydrography.....National Hydrography Dataset,
 2005 - 2011

 Contours.....National Elevation Dataset,
 2004

 Boundaries.....Multiple sources;
 see metadata file
 2016 - 2017

 Public Land Survey System......BLM,
 2018

 Wetlands......FWS National Wetlands Inventory Not Available