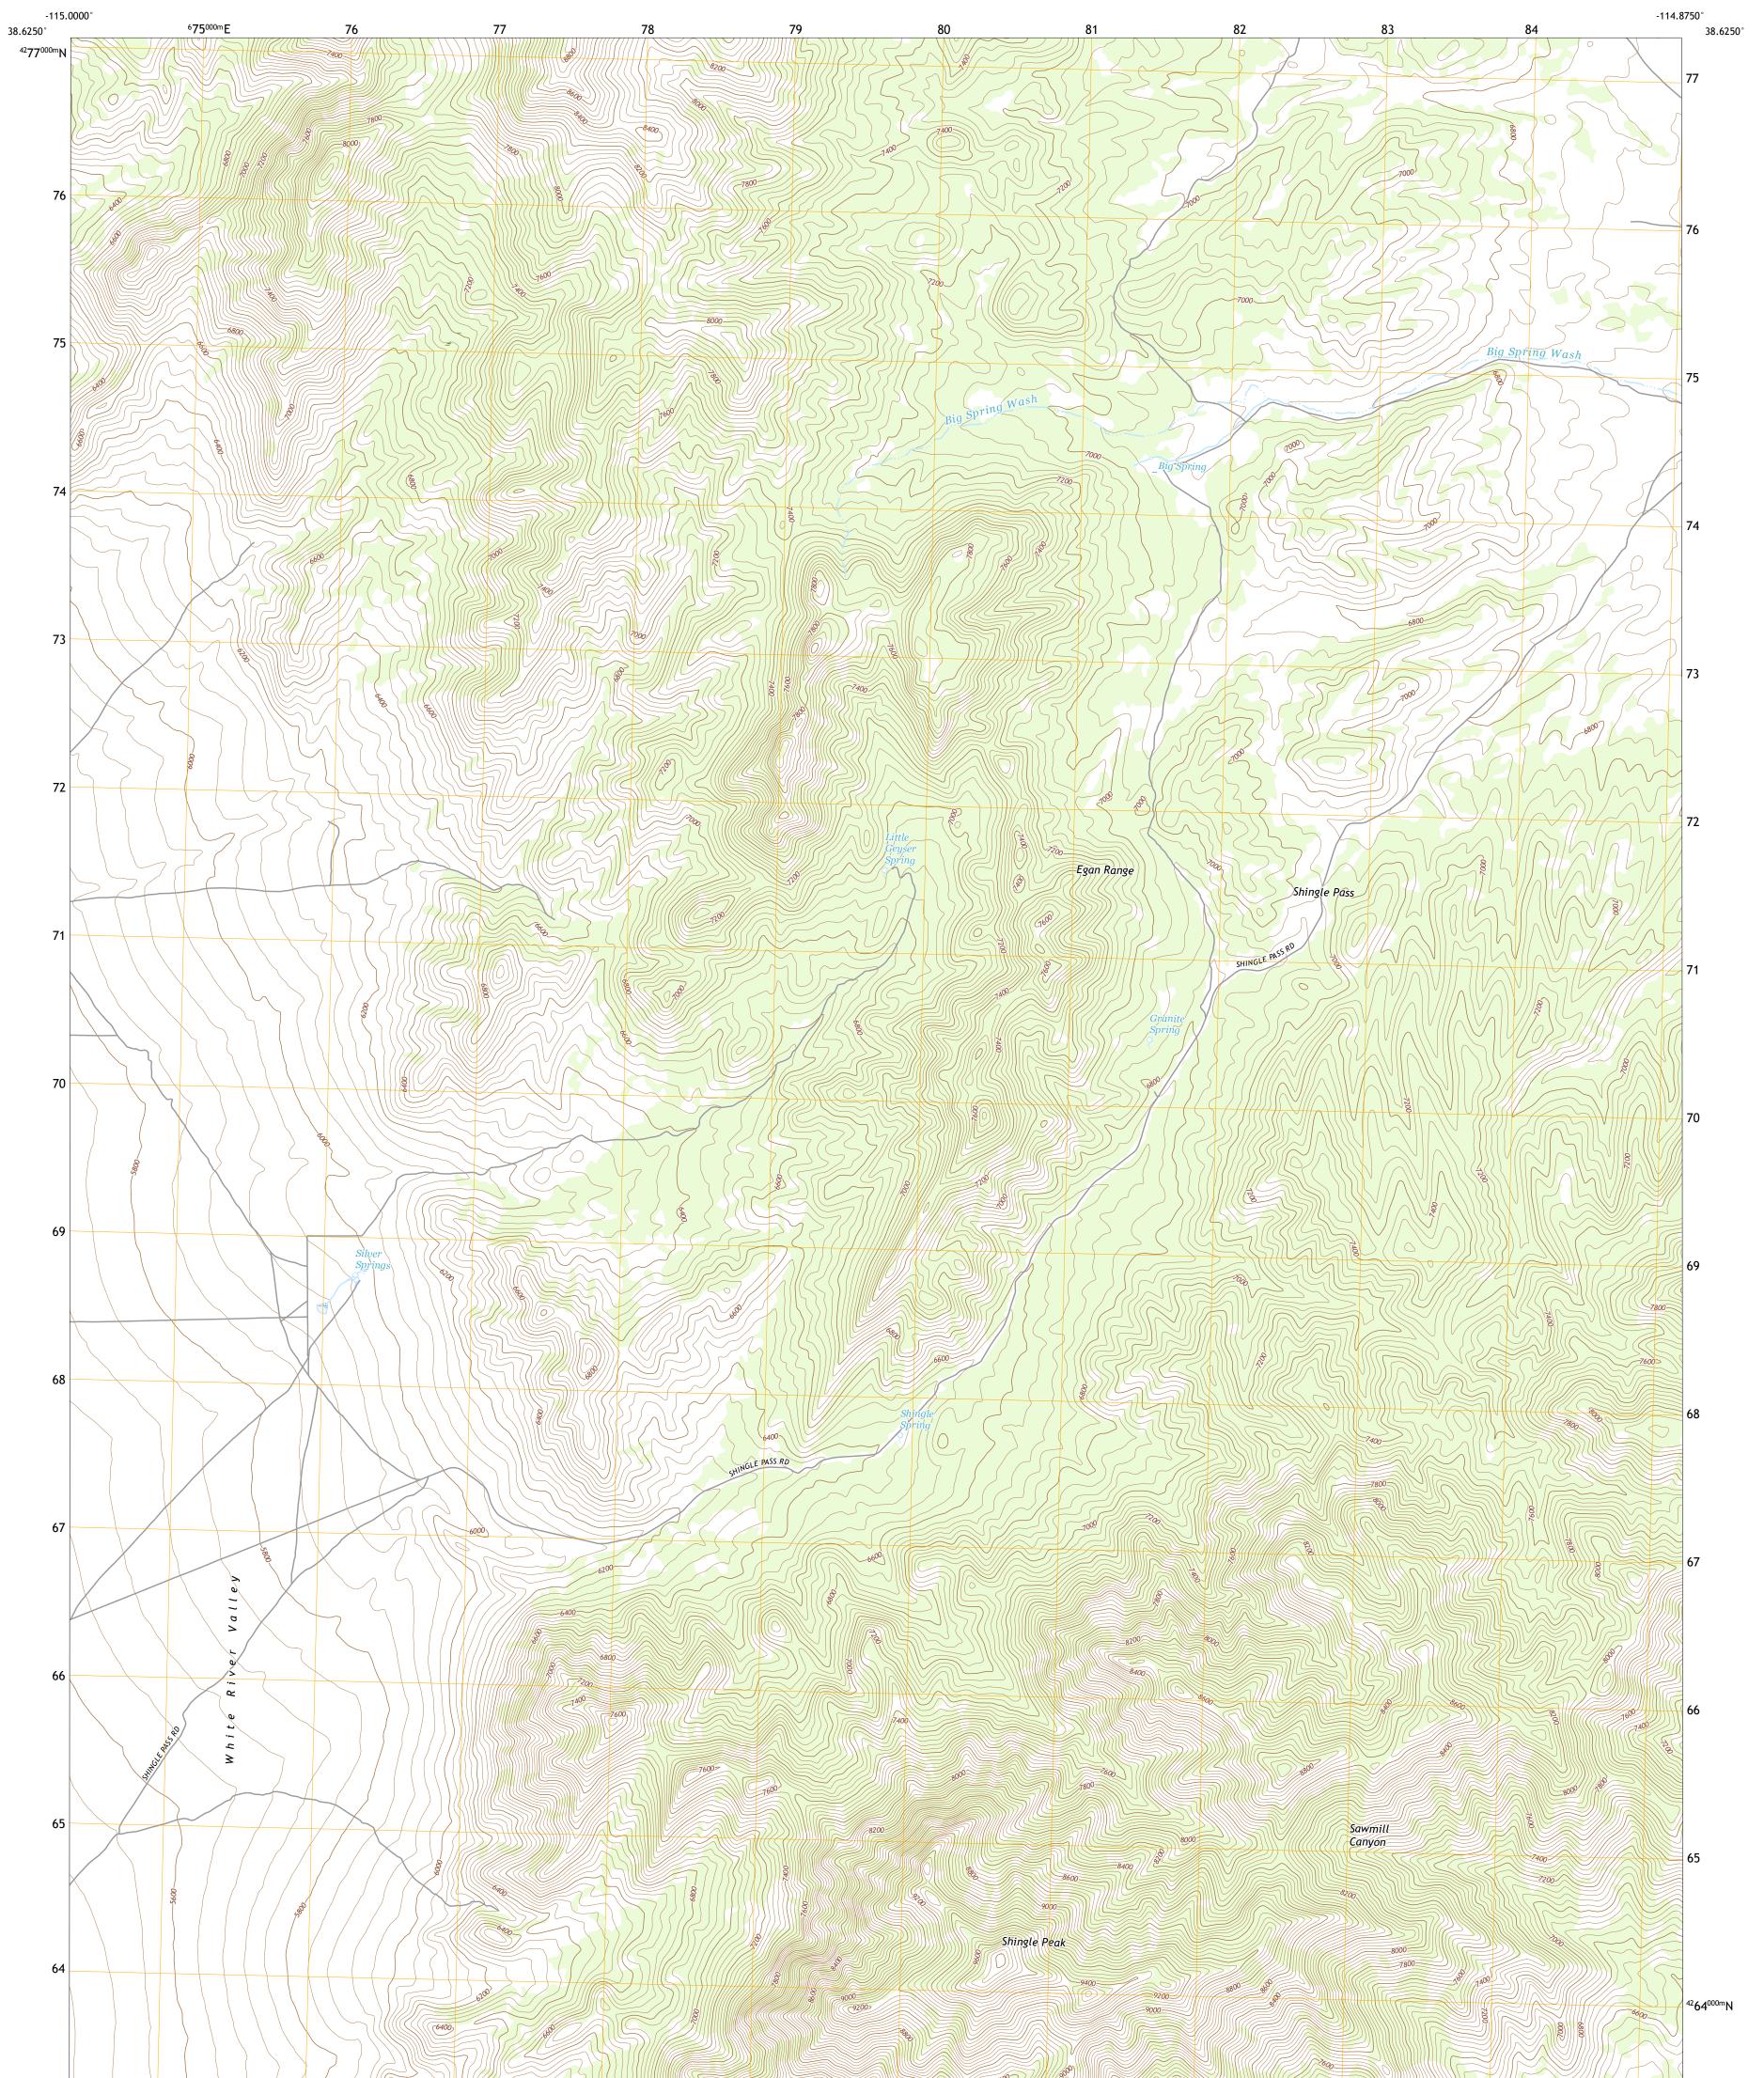

SHINGLE PASS QUADRANGLE NEVADA - LINCOLN COUNTY 7.5-MINUTE SERIES

**Produced by the United States Geological Survey** North American Datum of 1983 (NAD83) World Geodetic System of 1984 (WGS84). Projection and 1 000-meter grid:Universal Transverse Mercator, Zone 11S This map is not a legal document. Boundaries may be generalized for this map scale. Private lands within government reservations may not be shown. Obtain permission before entering private lands.

Imagery......NAIP, June 2017 - November 2017 Roads......GNIS, 1980 - 2021 Hydrography......GNIS, 1980 - 2021 Hydrography......National Hydrography Dataset, 2005 - 2020 Contours.....National Elevation Dataset, 2004 Boundaries......Multiple sources; see metadata file 2019 - 2021 Public Land Survey System......BLM, 2020 Wetlands.....BLWS National Wetlands Inventory 2013