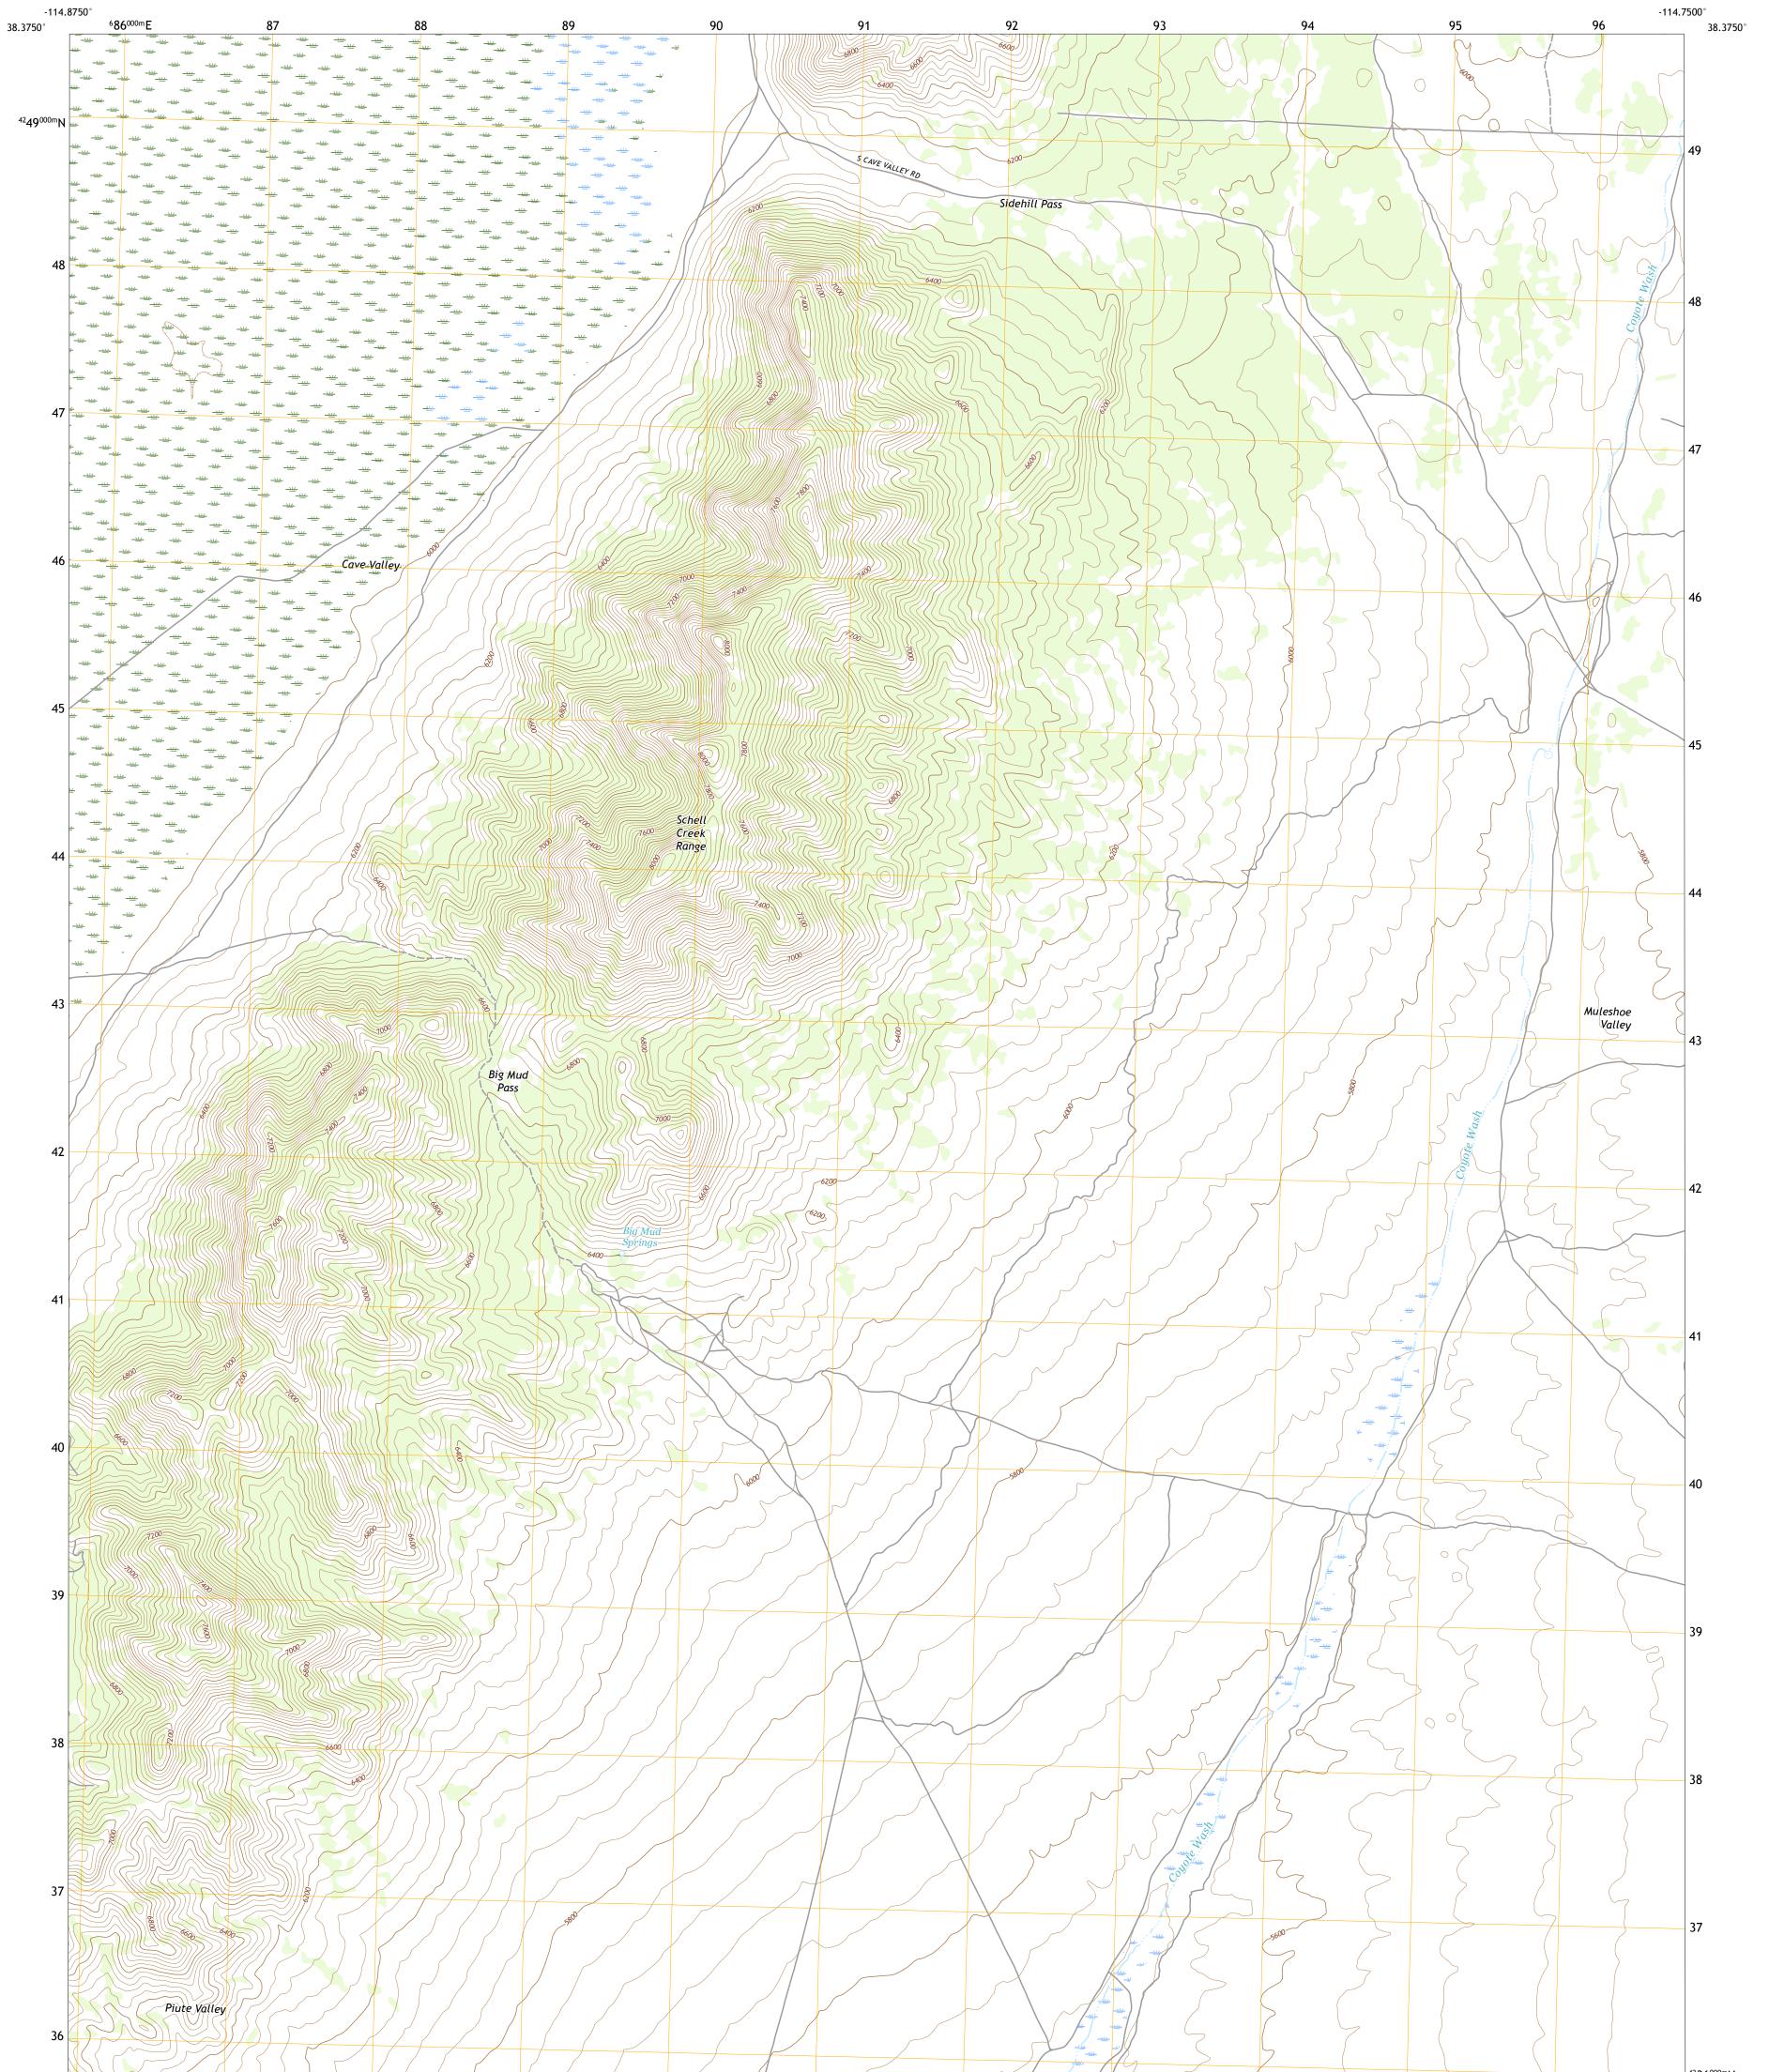

## U.S. DEPARTMENT OF THE INTERIOR U.S. GEOLOGICAL SURVEY

SIDEHILL PASS QUADRANGLE NEVADA - LINCOLN COUNTY 7.5-MINUTE SERIES

Produced by the United States Geological Survey North American Datum of 1983 (NAD83) World Geodetic System of 1984 (WGS84). Projection and 1 000-meter grid:Universal Transverse Mercator, Zone 11S This map is not a legal document. Boundaries may be generalized for this map scale. Private lands within government reservations may not be shown. Obtain permission before entering private lands.

Imagery......NAIP, July 2015 - September 2015Roads......U.S.CensusNames.......GNIS, 1980 - 2011Hydrography.....National Hydrography Dataset, 2006 - 2011Contours.....National Elevation Dataset, 2005Boundaries.....Multiple sources; see metadata file 2016 - 2017Public Land Survey System......BLM, 2018Wetlands.....FWS National Wetlands Inventory 2013