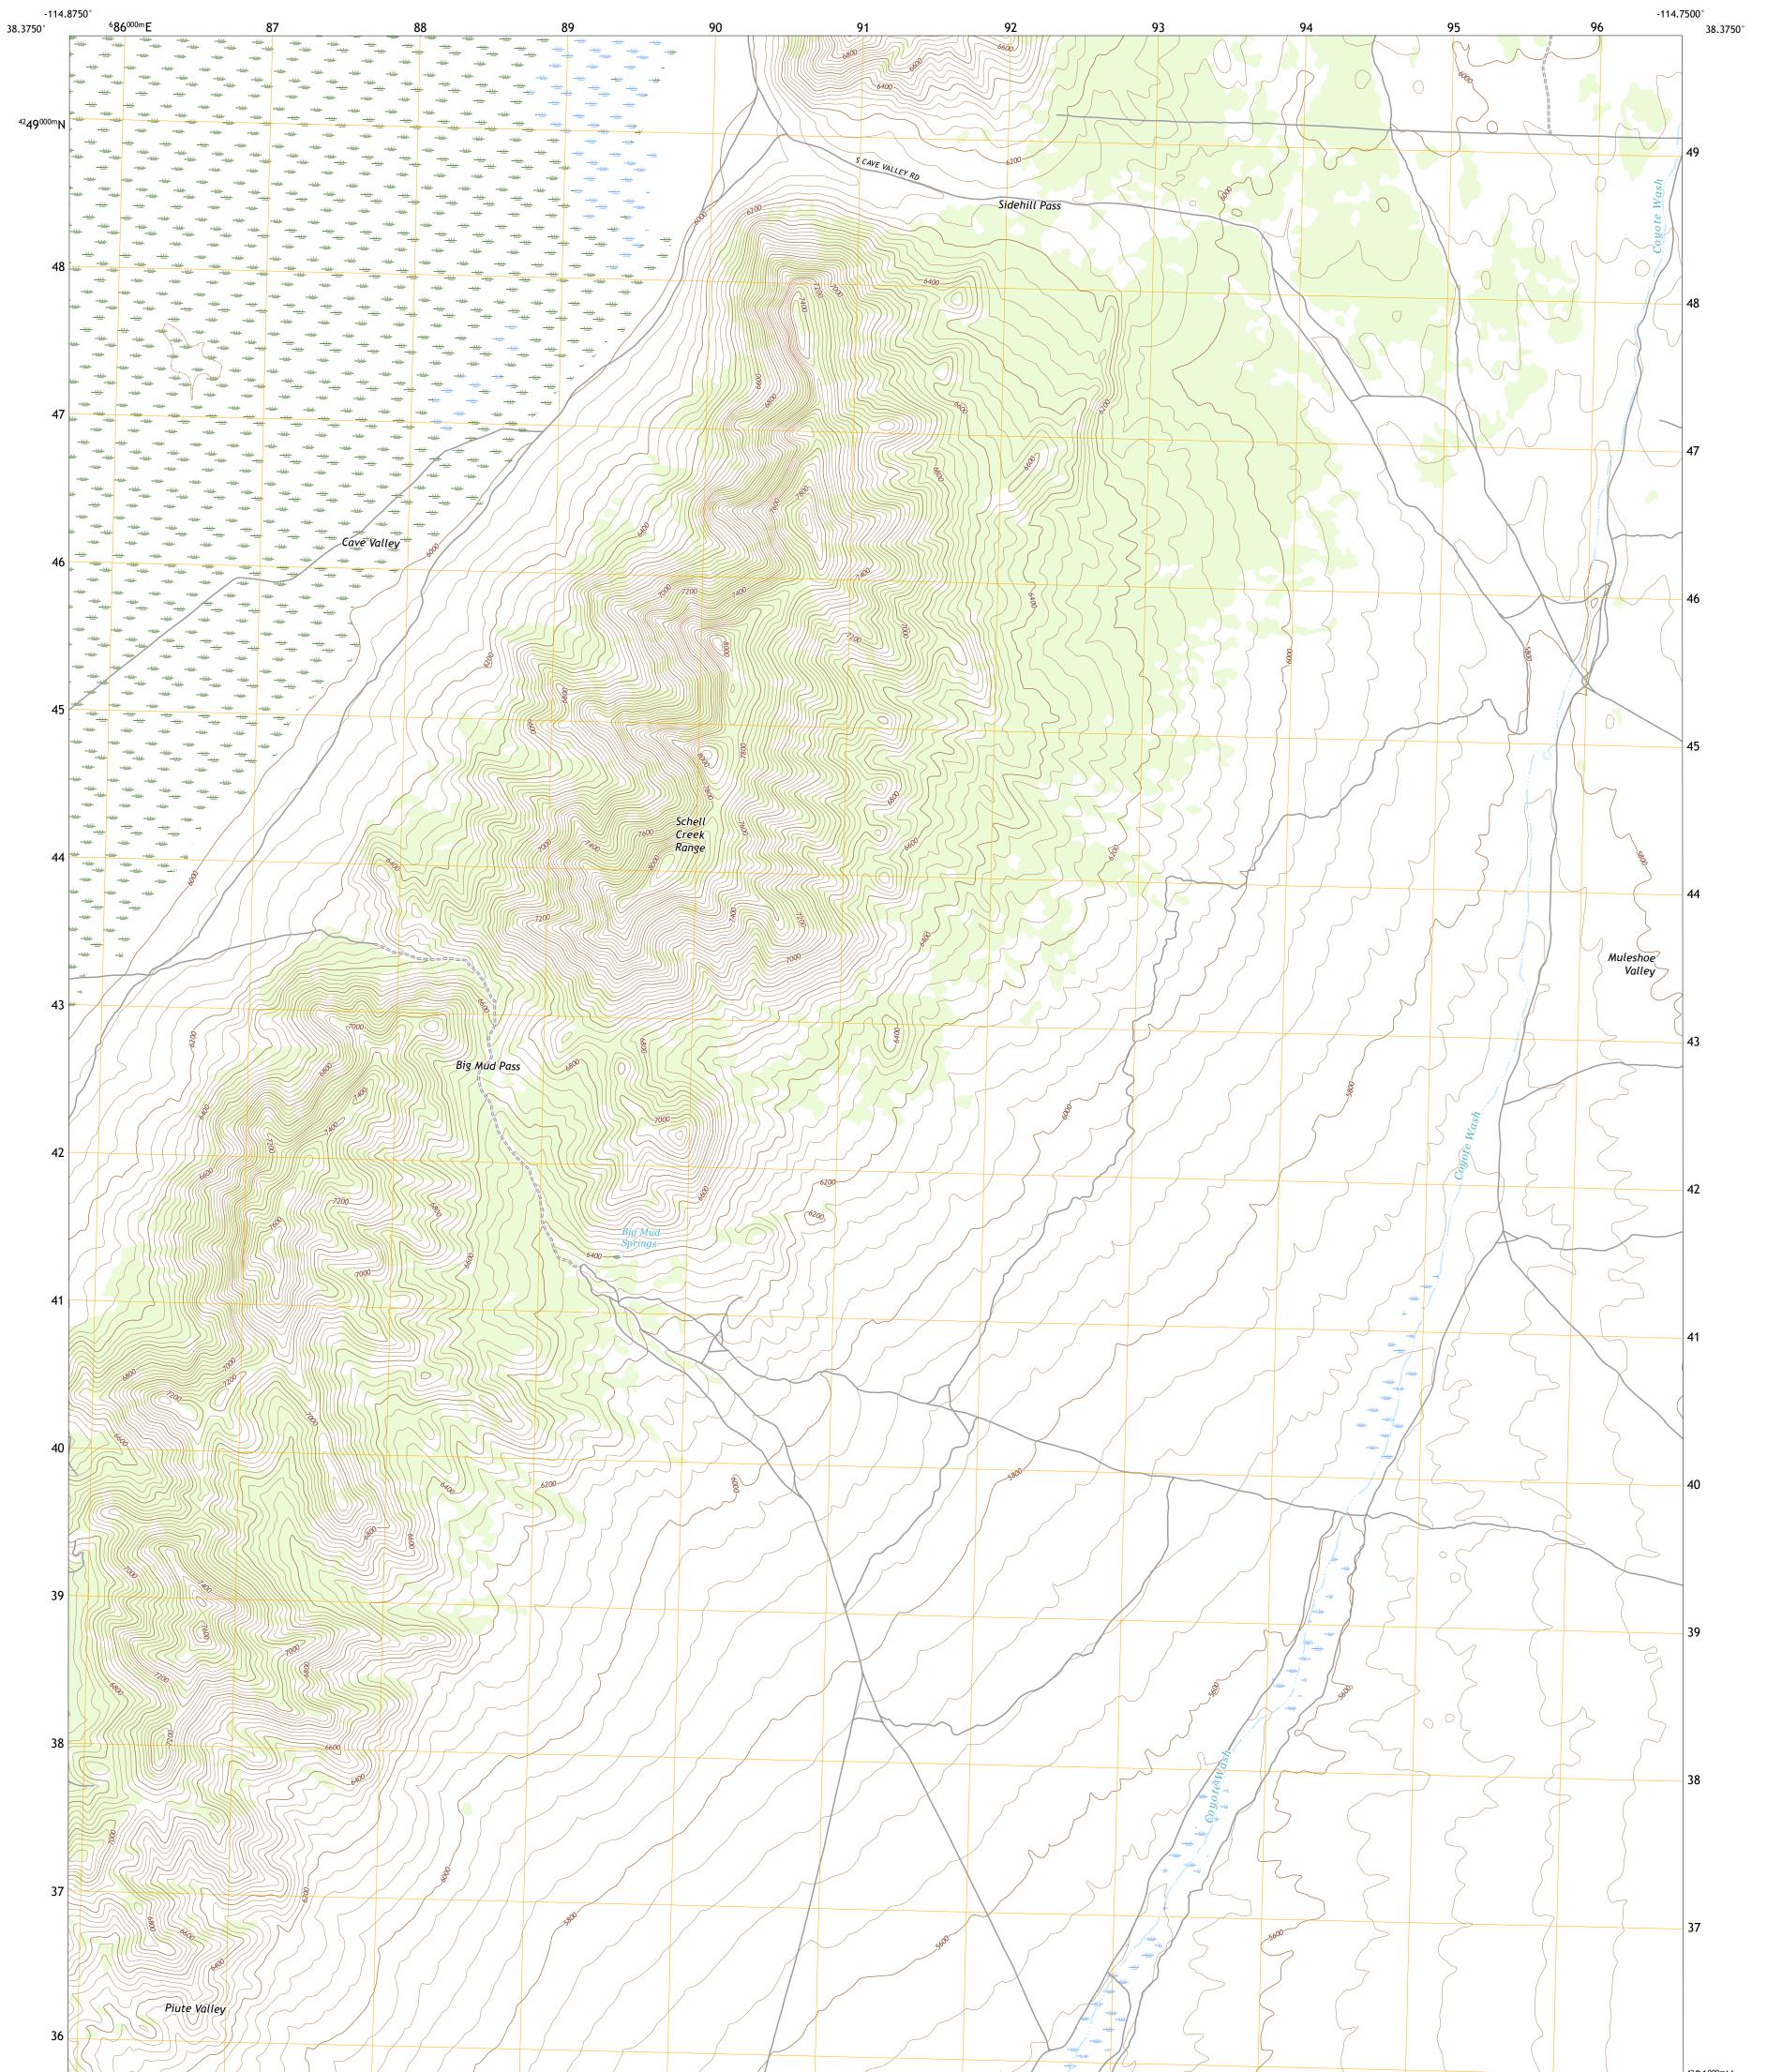

## U.S. DEPARTMENT OF THE INTERIOR U.S. GEOLOGICAL SURVEY

SIDEHILL PASS QUADRANGLE NEVADA - LINCOLN COUNTY 7.5-MINUTE SERIES

Produced by the United States Geological Survey North American Datum of 1983 (NAD83) World Geodetic System of 1984 (WGS84). Projection and 1 000-meter grid:Universal Transverse Mercator, Zone 115 This map is not a legal document. Boundaries may be generalized for this map scale. Private lands within government reservations may not be shown. Obtain permission before entering private lands.

 Imagery......NAIP, July 2017 - November 2017

 Roads......U.S.
 Census
 Bureau,
 2018

 Names......GNIS, 1980 - 2018

 Hydrography.....National
 Hydrography Dataset,
 2006 - 2019

 Contours.....National
 Elevation
 Dataset,
 2005

 Boundaries.....Multiple
 sources; see
 metadata
 file
 2019 - 2021

 Public
 Land
 Survey
 System........BLM,
 2020

 Wetlands......FWS
 National
 Wetlands
 Inventory
 2013