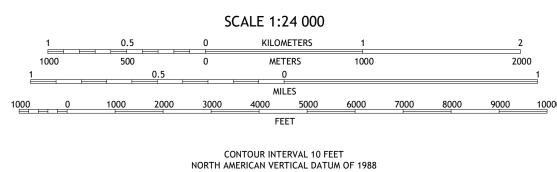

Produced by the United States Geological Survey

This map is not a legal document. Boundaries may be generalized for this map scale. Private lands within government reservations may not be shown. Obtain permission before

North American Datum of 1983 (NAD83) World Geodetic System of 1984 (WGS84). Projection and 1 000-meter grid:Universal Transverse Mercator, Zone 11S

entering private lands.



Grid Zone Designation



This map was produced to conform with the National Geospatial Program US Topo Product Standard.



ROAD CLASSIFICATION

US Route

Secondary Hwy

Interstate Route

Local Road

State Route

4WD