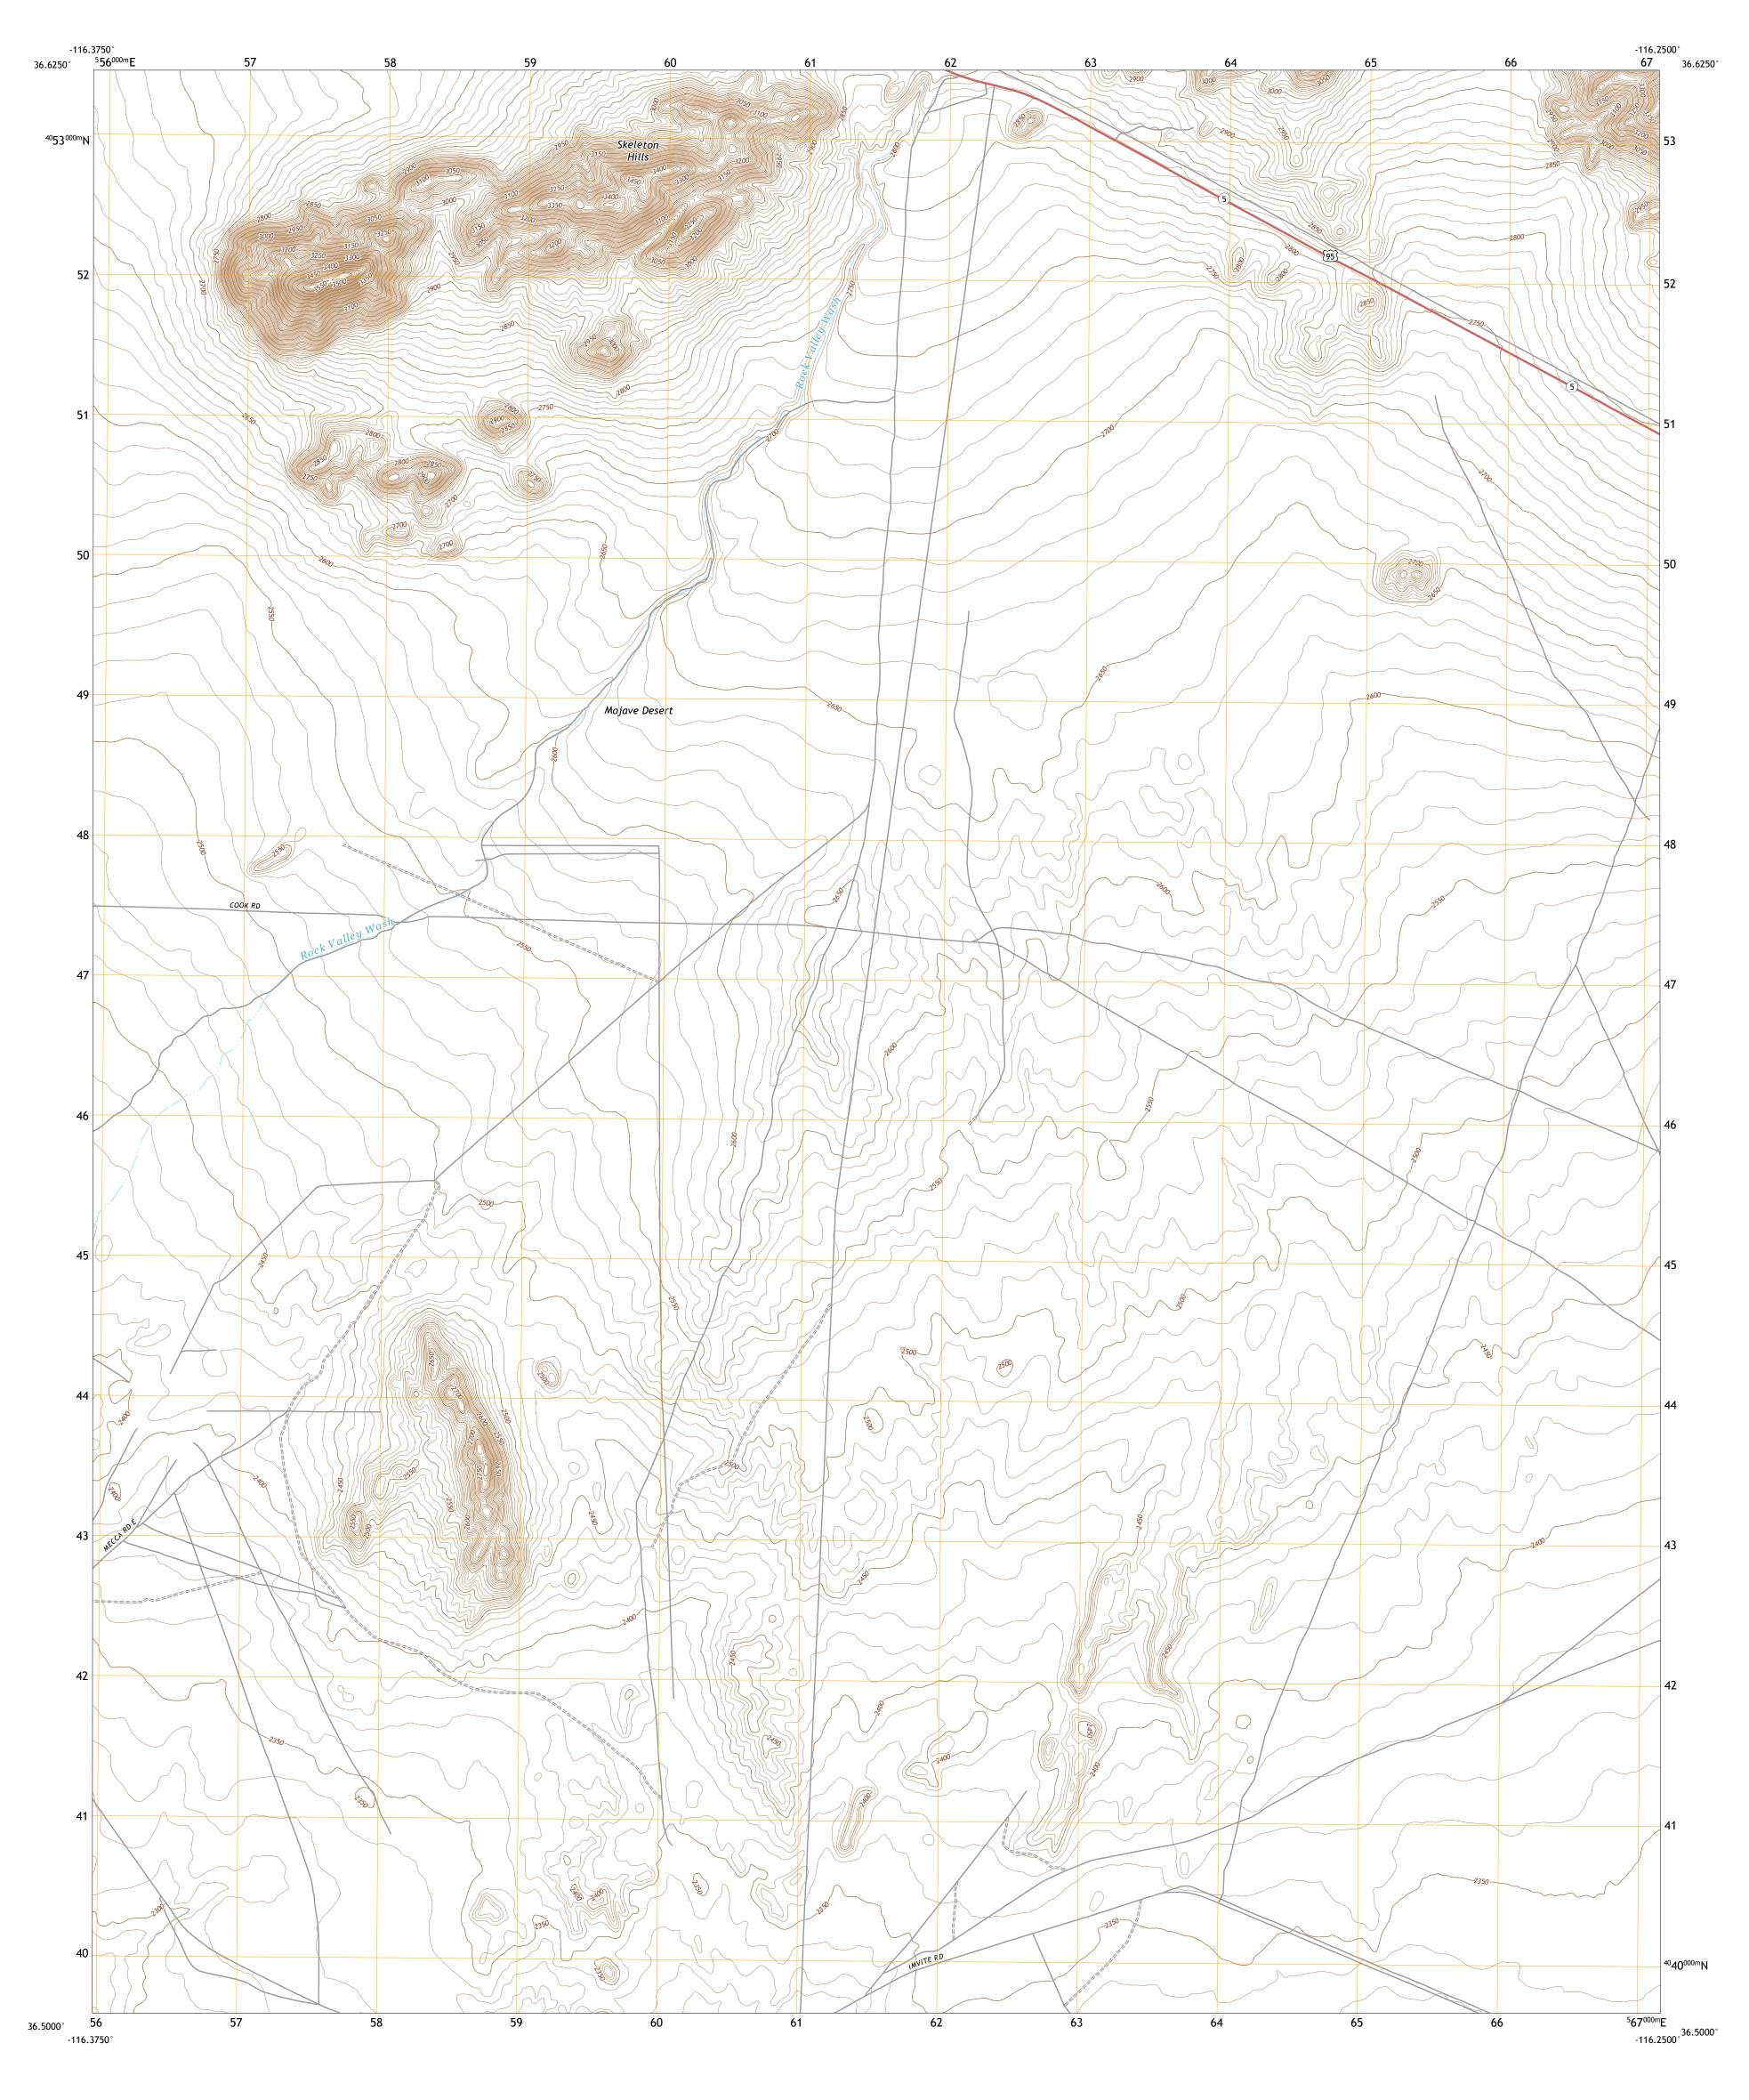

Produced by the United States Geological Survey

This map is not a legal document. Boundaries may be generalized for this map scale. Private lands within government reservations may not be shown. Obtain permission before

North American Datum of 1983 (NAD83) World Geodetic System of 1984 (WGS84). Projection and 1 000-meter grid:Universal Transverse Mercator, Zone 11S

entering private lands.

Grid Zone Designation

This map was produced to conform with the National Geospatial Program US Topo Product Standard.