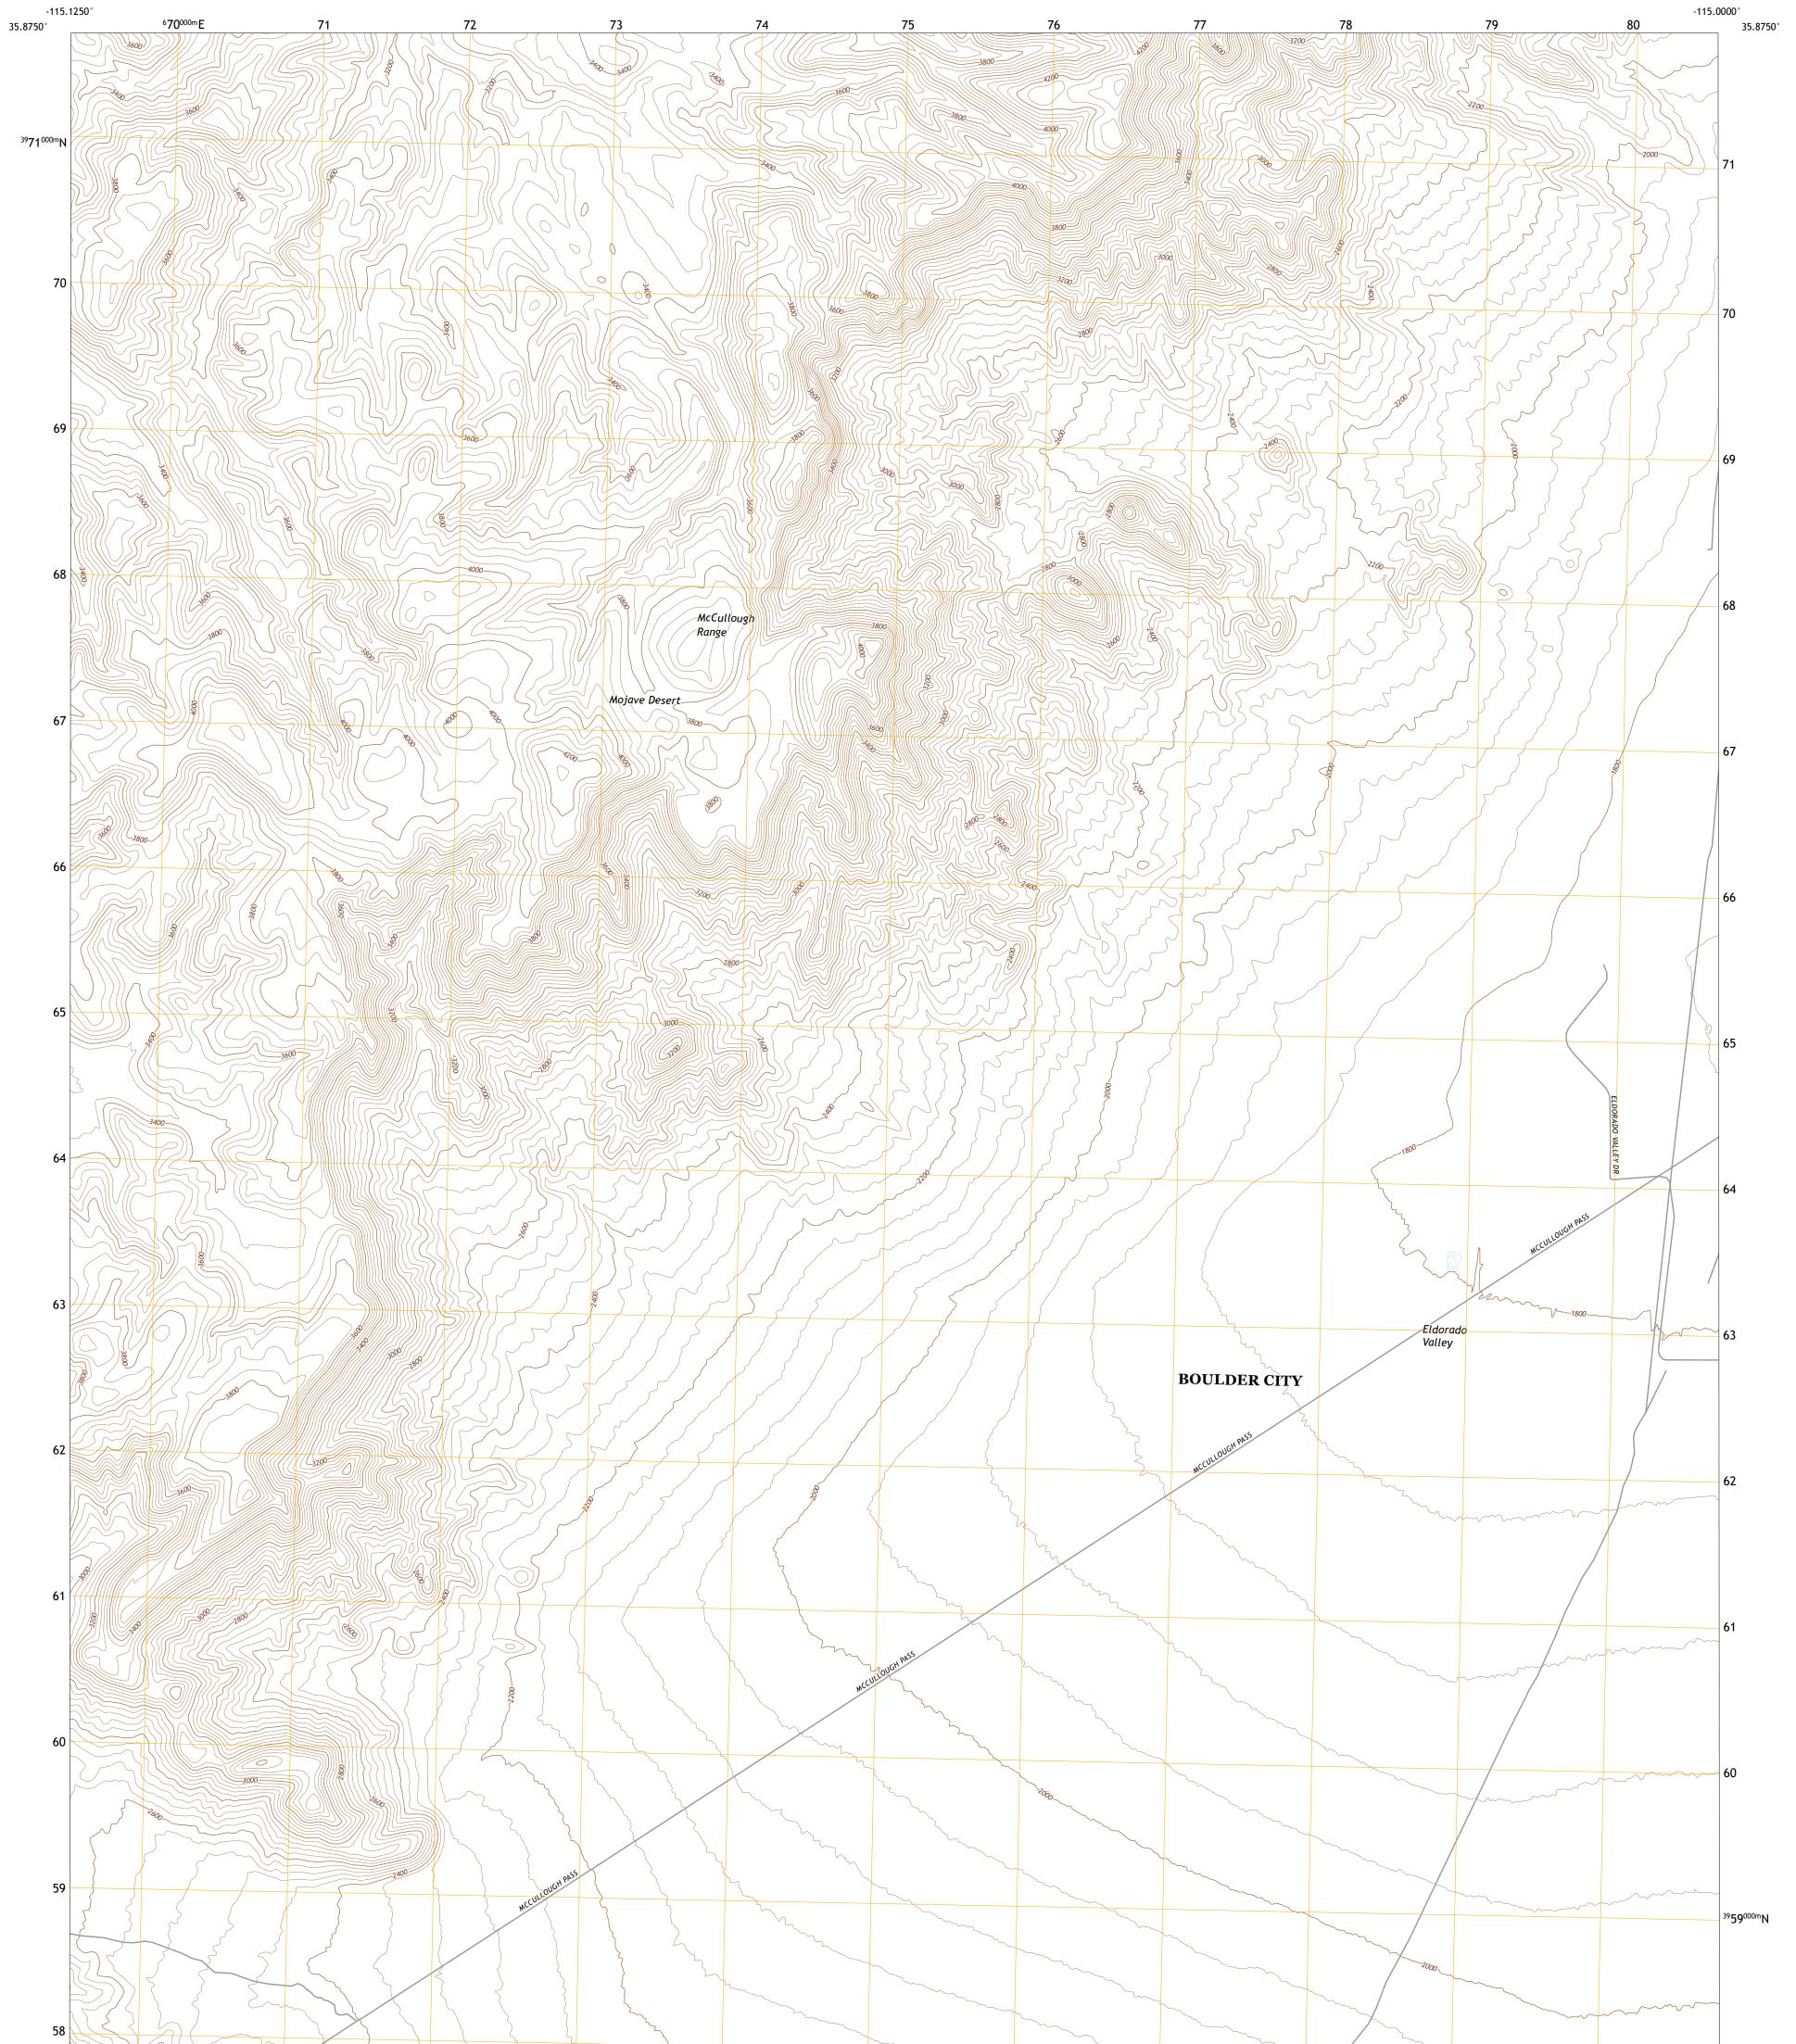

## U.S. DEPARTMENT OF THE INTERIOR U.S. GEOLOGICAL SURVEY

SLOAN SE QUADRANGLE NEVADA - CLARK COUNTY 7.5-MINUTE SERIES

**Produced by the United States Geological Survey** North American Datum of 1983 (NAD83) World Geodetic System of 1984 (WGS84). Projection and 1 000-meter grid:Universal Transverse Mercator, Zone 11S This map is not a legal document. Boundaries may be generalized for this map scale. Private lands within government reservations may not be shown. Obtain permission before entering private lands.

Imagery......NAIP, June 2017 - November 2017 Roads......U.S. Census Bureau, 2016 - 2018 Names......GNIS, 1980 - 2021 Hydrography......GNIS, 1980 - 2021 Hydrography......National Hydrography Dataset, 2019 Contours.....National Elevation Dataset, 2020 Boundaries......Multiple sources; see metadata file 2019 - 2021 Public Land Survey System......BLM, 2020 Wetlands......BLM, 2020