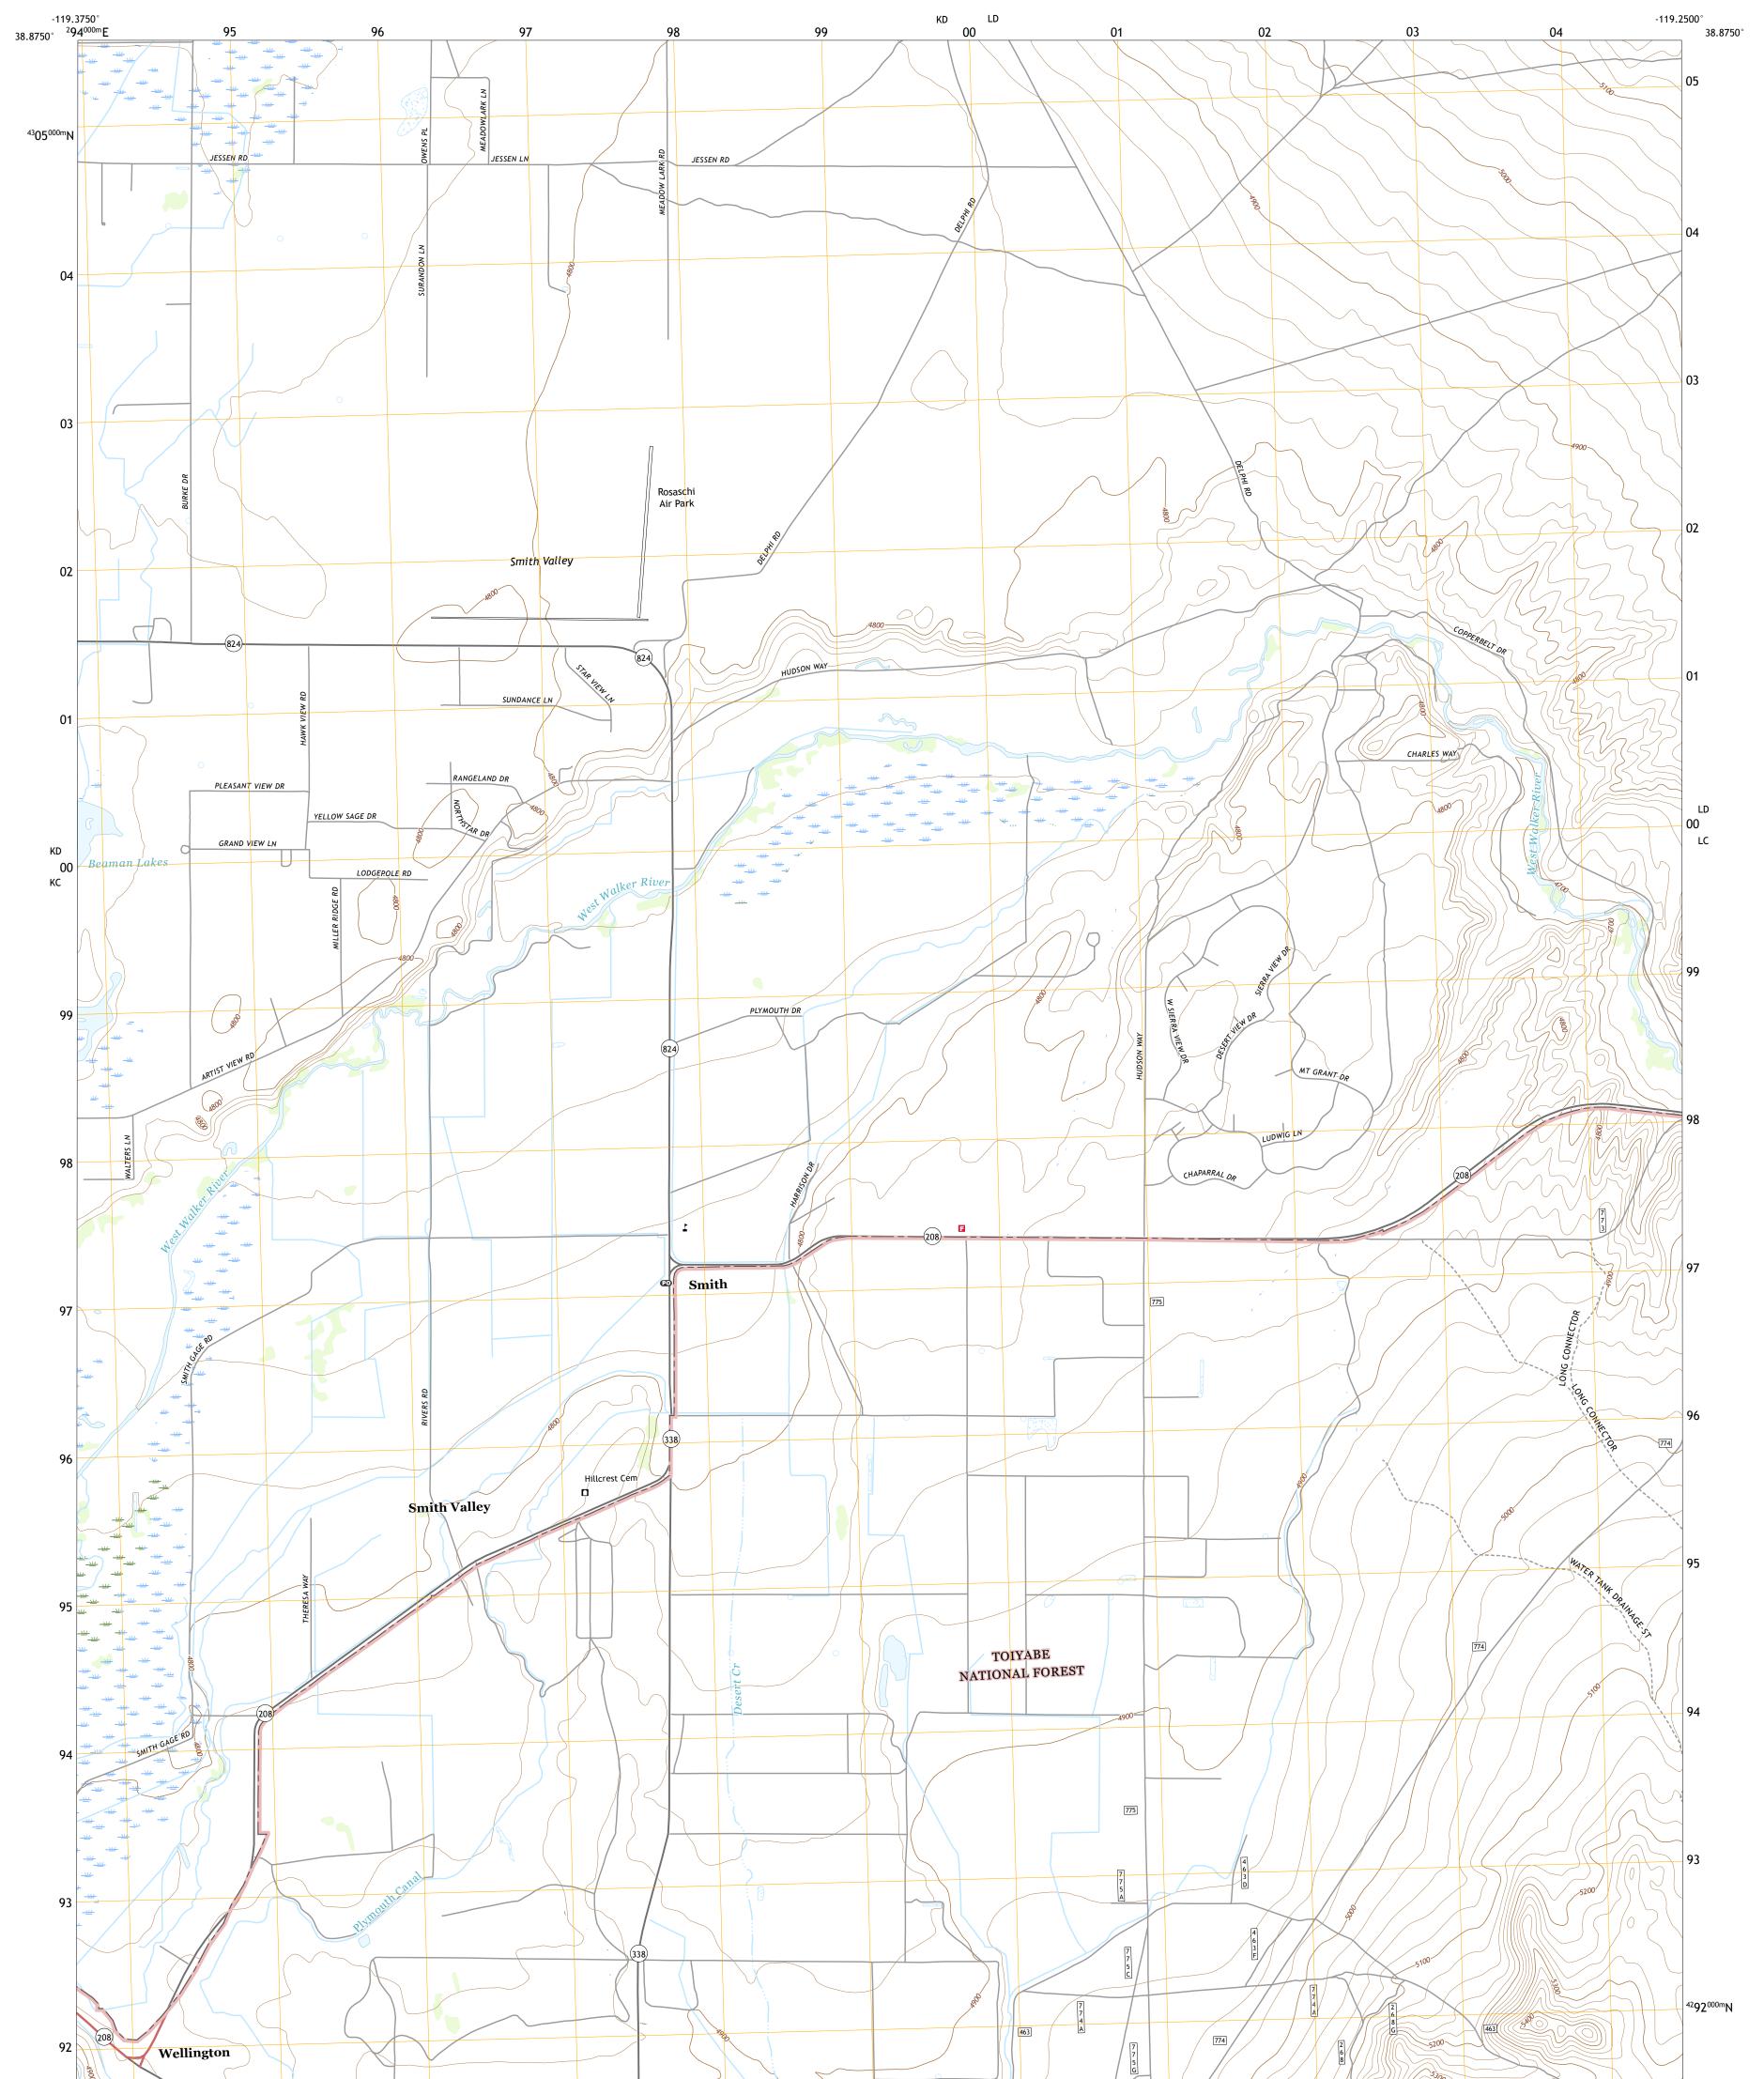

SMITH QUADRANGLE NEVADA - LYON COUNTY 7.5-MINUTE SERIES

Produced by the United States Geological Survey North American Datum of 1983 (NAD83) World Geodetic System of 1984 (WGS84). Projection and 1 000-meter grid:Universal Transverse Mercator, Zone 11S This map is not a legal document. Boundaries may be generalized for this map scale. Private lands within government reservations may not be shown. Obtain permission before entering private lands.