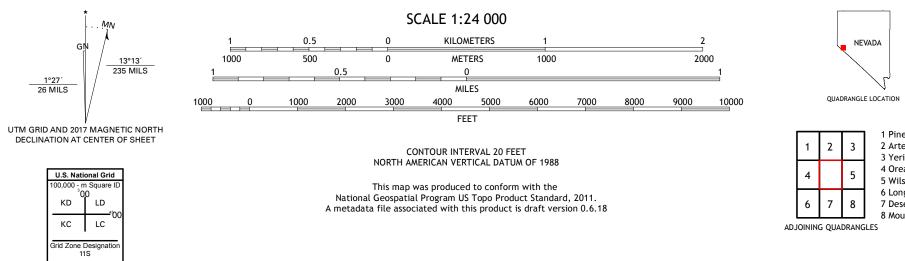

SMITH QUADRANGLE NEVADA - LYON COUNTY 7.5-MINUTE SERIES

Produced by the United States Geological Survey North American Datum of 1983 (NAD83) World Geodetic System of 1984 (WGS84). Projection and 1 000-meter grid:Universal Transverse Mercator, Zone 11S This map is not a legal document. Boundaries may be generalized for this map scale. Private lands within government reservations may not be shown. Obtain permission before entering private lands.

.....NAIP, June 2015 - September 2015 Imagery.... Roads..... 

1 Pine Nut Valley

2 Artesia Lake

3 Yerington 4 Oreana Peak

5 Wilson Canyon

8 Mount Etna