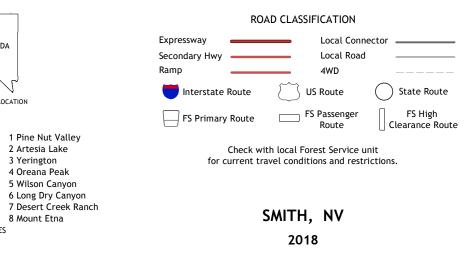

.....NAIP, June 2015 - September 2015 Imagery.... Roads..... 

1 Pine Nut Valley

2 Artesia Lake

3 Yerington 4 Oreana Peak

5 Wilson Canyon

8 Mount Etna