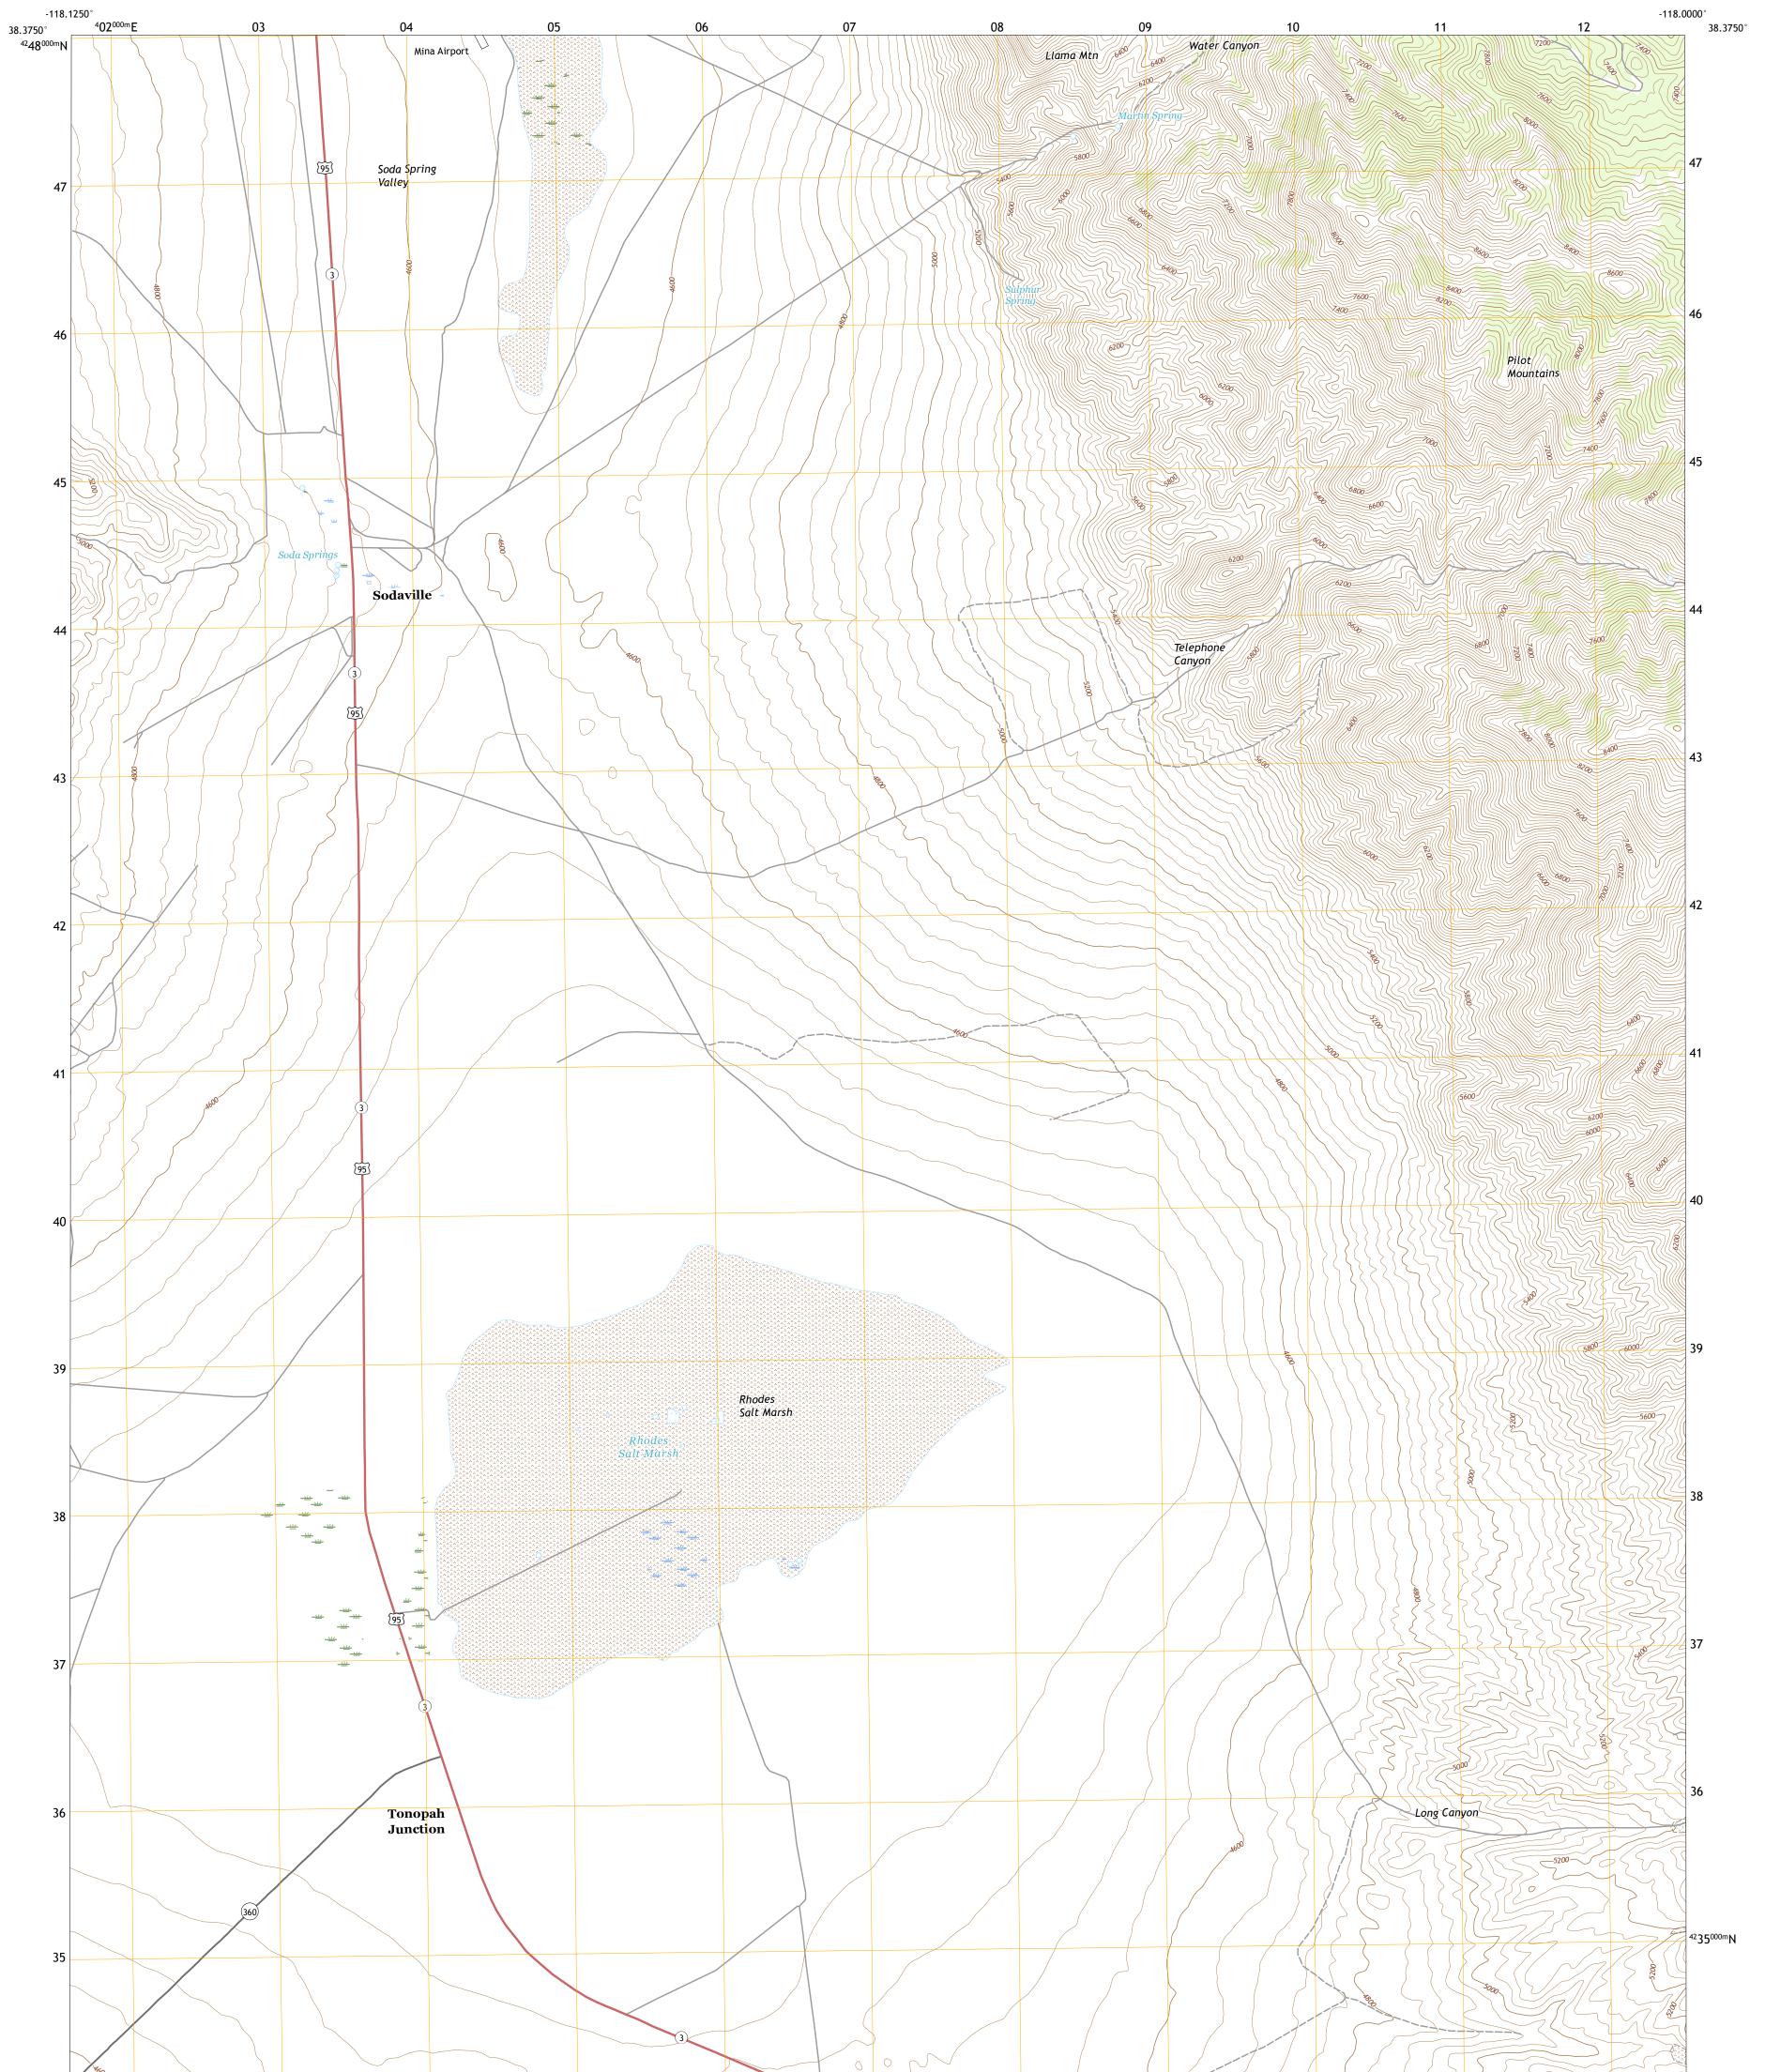

## U.S. DEPARTMENT OF THE INTERIOR U.S. GEOLOGICAL SURVEY

SODAVILLE QUADRANGLE NEVADA - MINERAL COUNTY 7.5-MINUTE SERIES

Produced by the United States Geological Survey North American Datum of 1983 (NAD83) World Geodetic System of 1984 (WGS84). Projection and 1 000-meter grid:Universal Transverse Mercator, Zone 11S This map is not a legal document. Boundaries may be generalized for this map scale. Private lands within government reservations may not be shown. Obtain permission before entering private lands.

Imagery......NAIP, May 2015 - September 2015 Roads......U.S. Census Bureau, 2018 Names......GNIS, 1980 - 2011 Hydrography......GNIS, 1980 - 2011 Contours.....National Hydrography Dataset, 2002 Contours.....National Elevation Dataset, 2003 Boundaries.....Multiple sources; see metadata file 2016 - 2017 Public Land Survey System......BLM, 2018 Wetlands......BLM, 2013