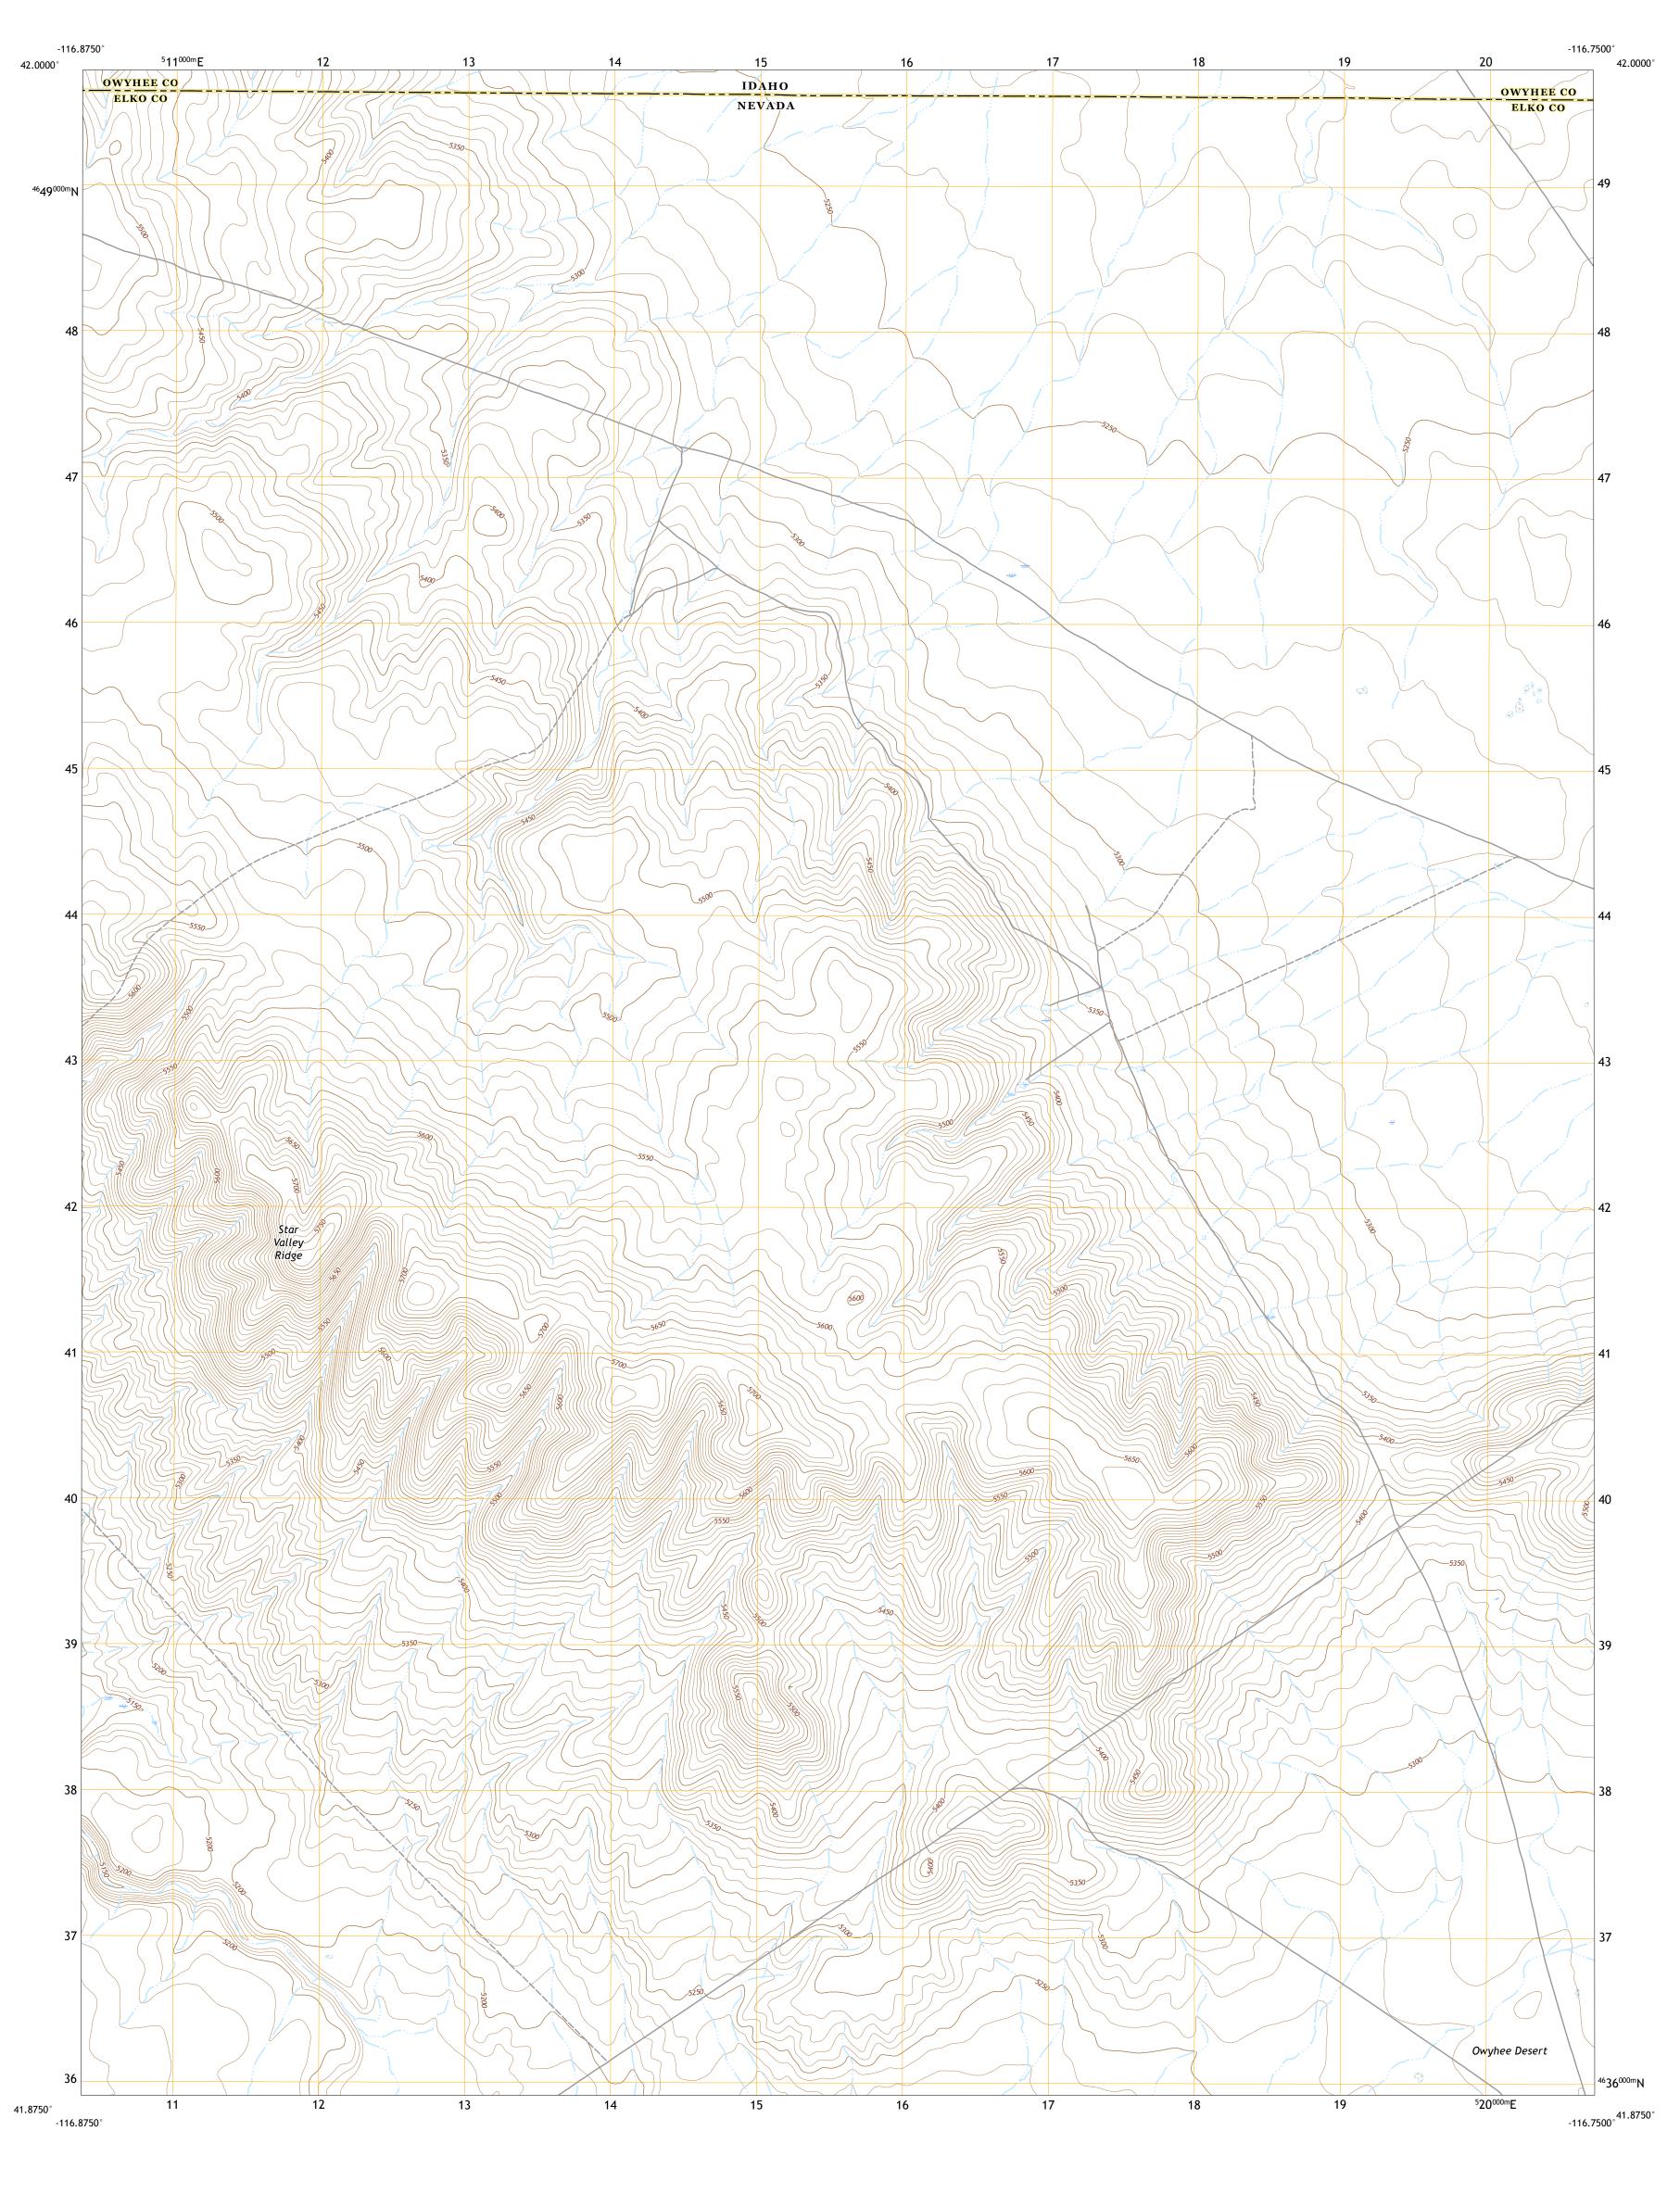

ADJOINING QUADRANGLES

Produced by the United States Geological Survey
North American Datum of 1983 (NAD83)
World Geodetic System of 1984 (WGS84). Projection and
1 000-meter grid:Universal Transverse Mercator, Zone 11T

This map is not a legal document. Boundaries may be generalized for this map scale. Private lands within government reservations may not be shown. Obtain permission before

ImageryNAIP, June 2015 - January 2016RoadsU.S. Census Bureau, 2016 - 2018NamesGNIS, Not AvailableHydrographyNational Hydrography Dataset, 2004 - 2011ContoursNational Elevation Dataset, 2001 - 2002BoundariesMultiple sources; see metadata file 2016 - 2017Public Land SurveySystemBLM, 2014 - 2018WetlandsFWS National Wetlands Inventory 1983 - 2015