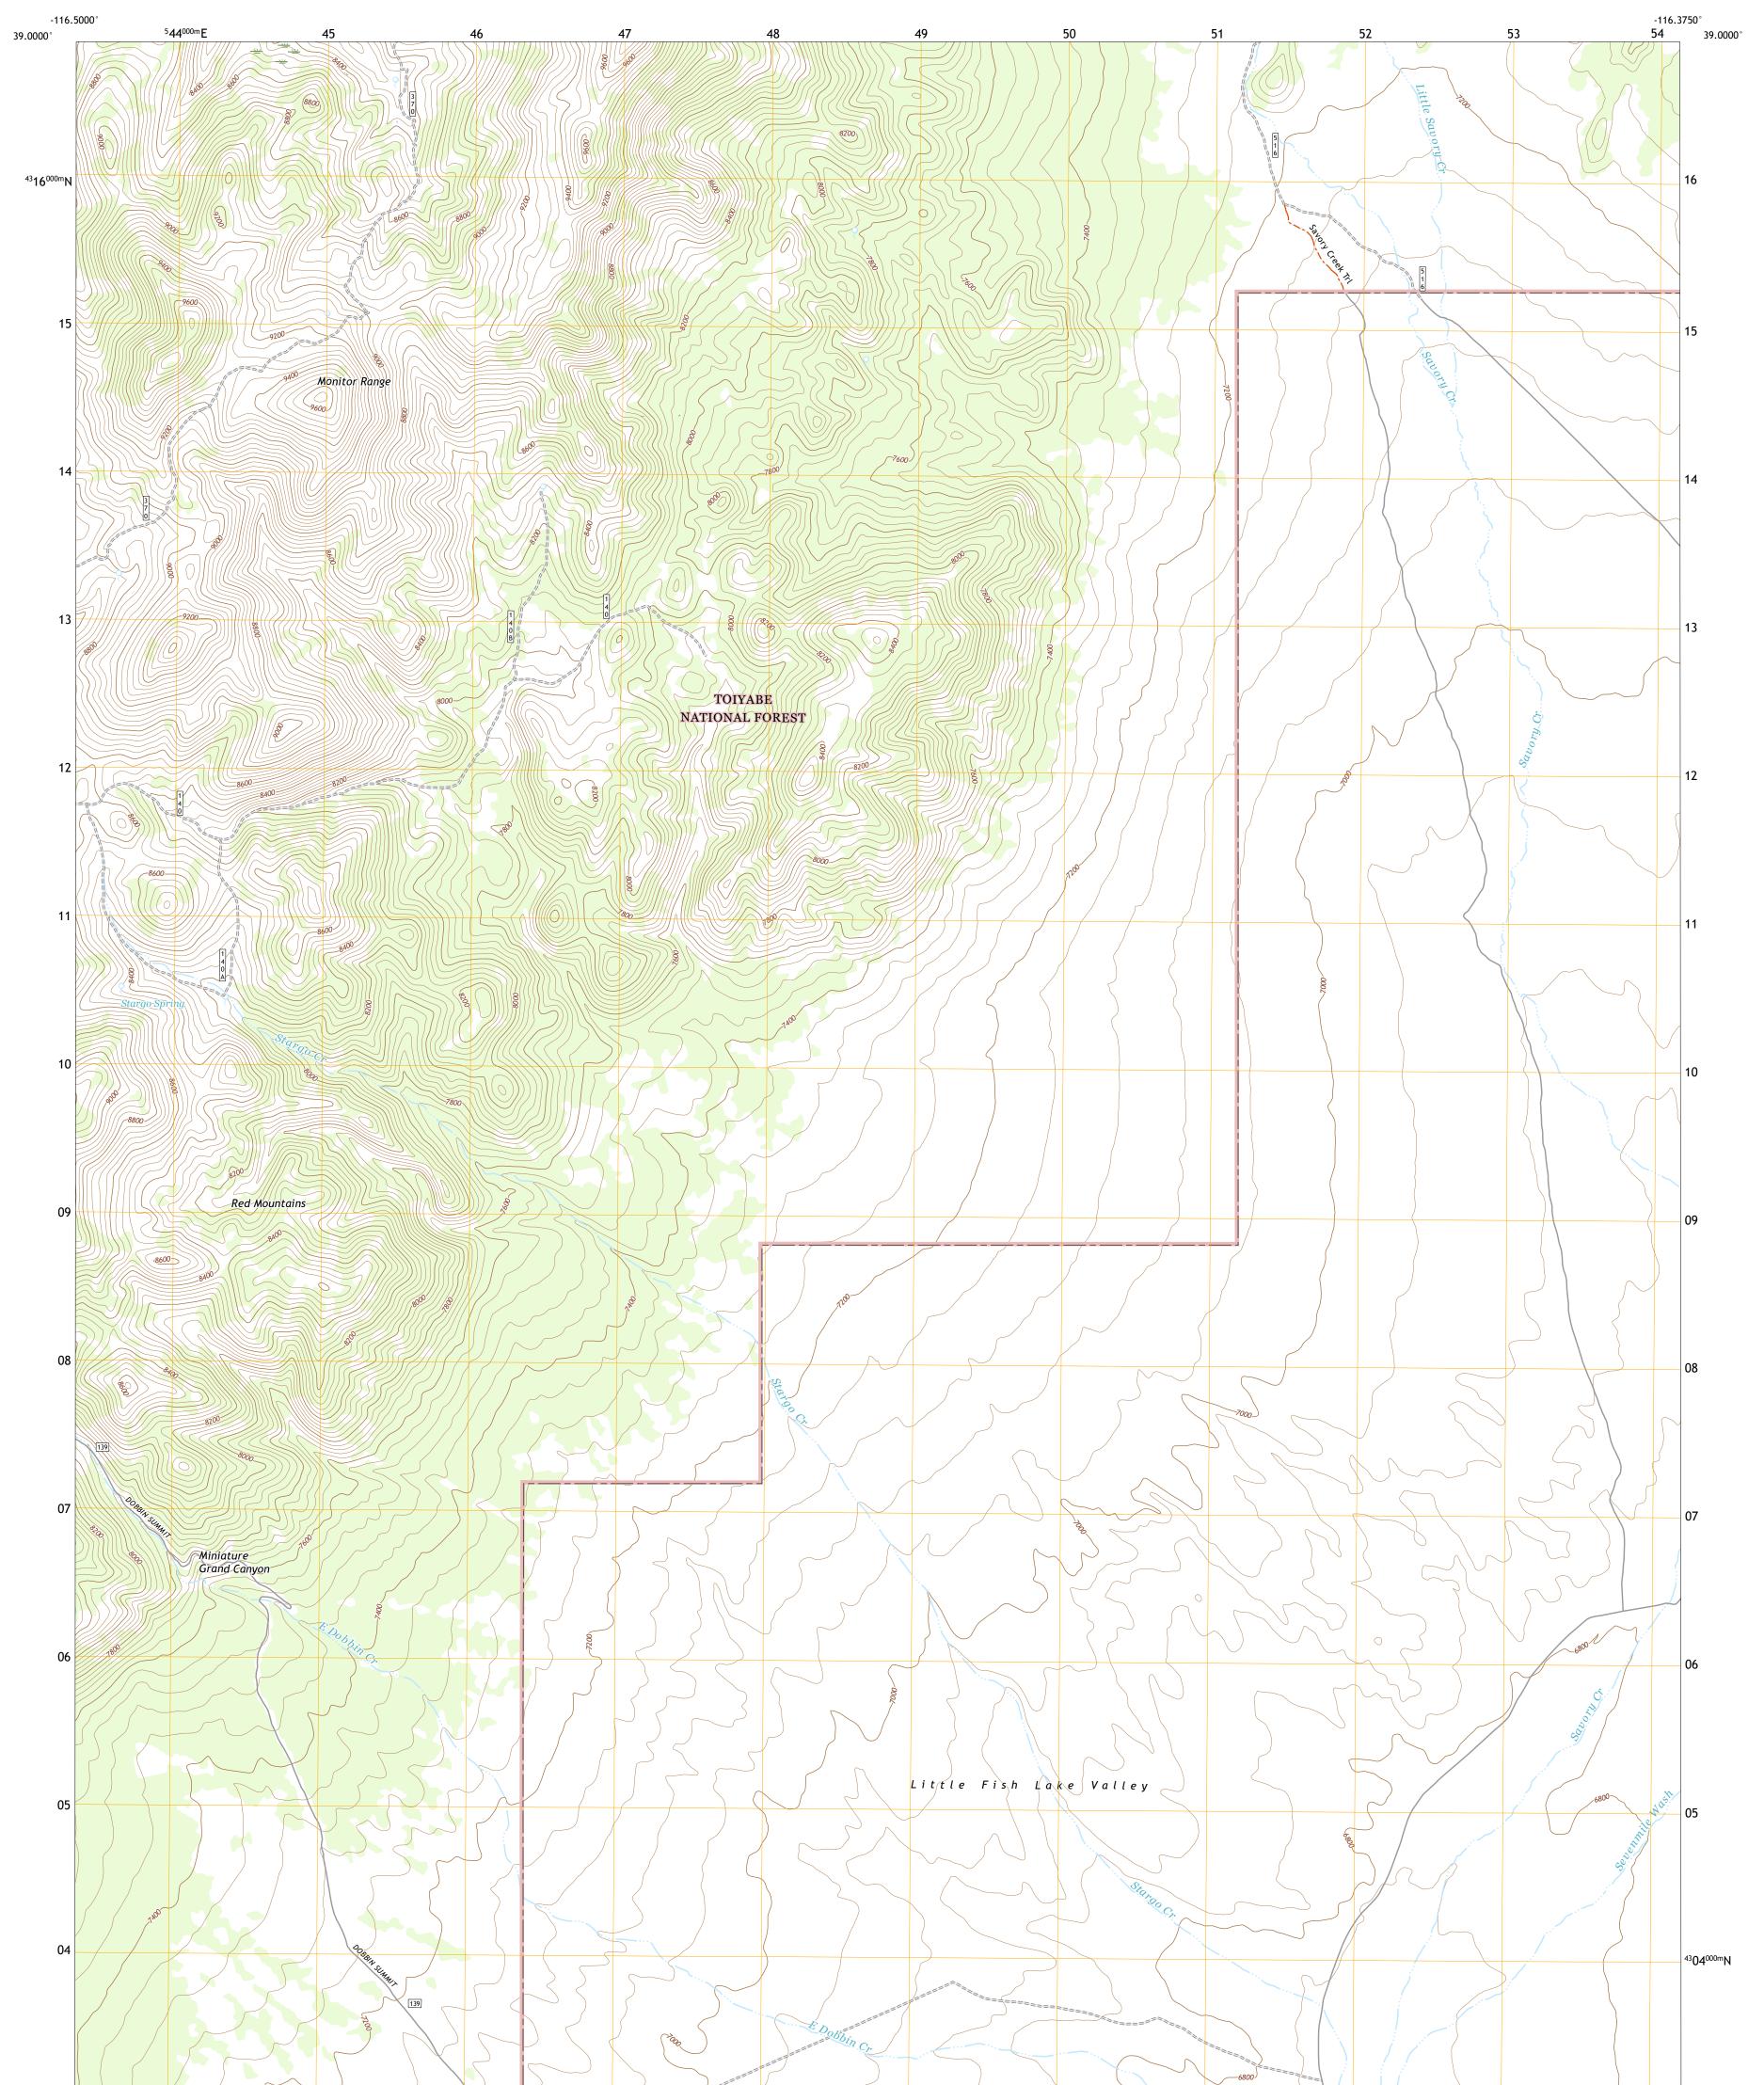

TRANSFERRE

STARGO CREEK QUADRANGLE NEVADA - NYE COUNTY 7.5-MINUTE SERIES

Produced by the United States Geological Survey North American Datum of 1983 (NAD83) World Geodetic System of 1984 (WGS84). Projection and 1 000-meter grid:Universal Transverse Mercator, Zone 11S This map is not a legal document. Boundaries may be generalized for this map scale. Private lands within government reservations may not be shown. Obtain permission before entering private lands.